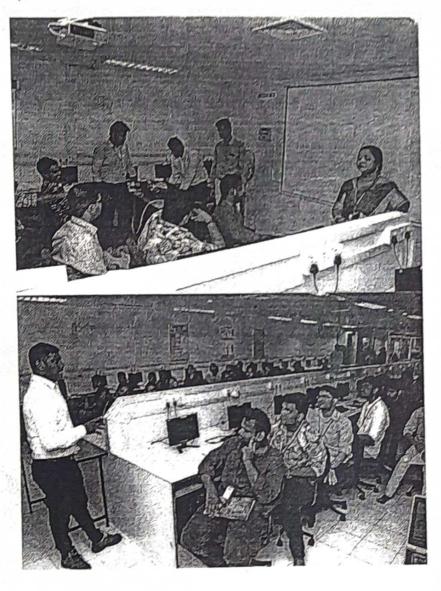

#### Ref: KCET/CSE/ISTE/ODD/2020-21

| S.<br>No | Acade<br>mic<br>Year | Date       | Name of the<br>Activity<br>Organized | Resource Person                                                | Number of students participated |
|----------|----------------------|------------|--------------------------------------|----------------------------------------------------------------|---------------------------------|
| 1.       | 2020-21<br>(EVEN)    | 09.03.2021 | Workshop on<br>IoT Projects          | Mr. Kesavan, Mr. Sathish Kumar Quantanics Tech Serv Pvt. Ltd., | III CSE<br>(107 Students)       |

#### <u>Circular</u>

The Department of Computer Science and Engineering is organizing a one day workshop on "IoT Projects" through ISTE Students Chapter on 09.03.2021 for III CSE students.

Resource Person: Industrial Person from Quantanics TechServ (P) Ltd.,