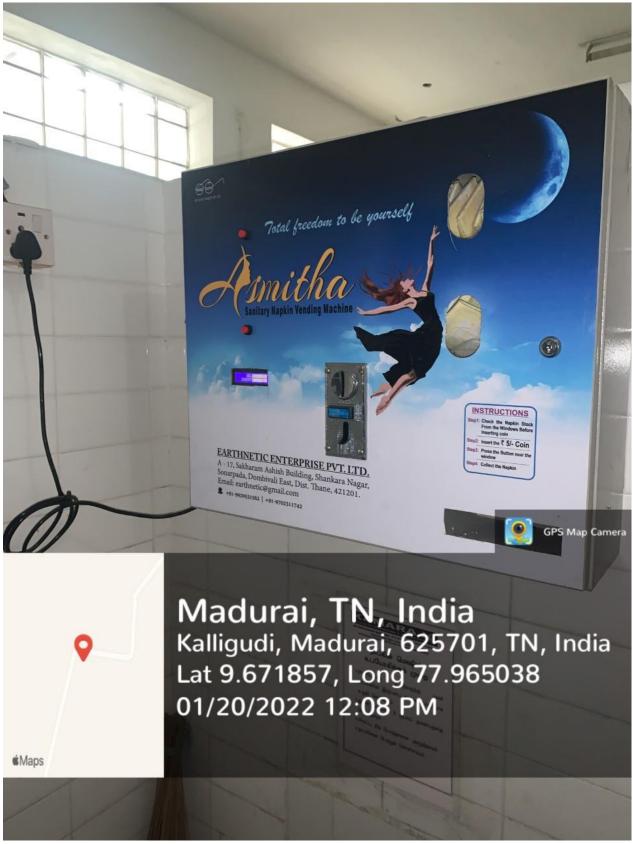

# Health Aid Facilities:

• The College has appointed a nurse for dealing with the health issues of girl's students. Napkin vending machine has been installed in the ladies main rest room.