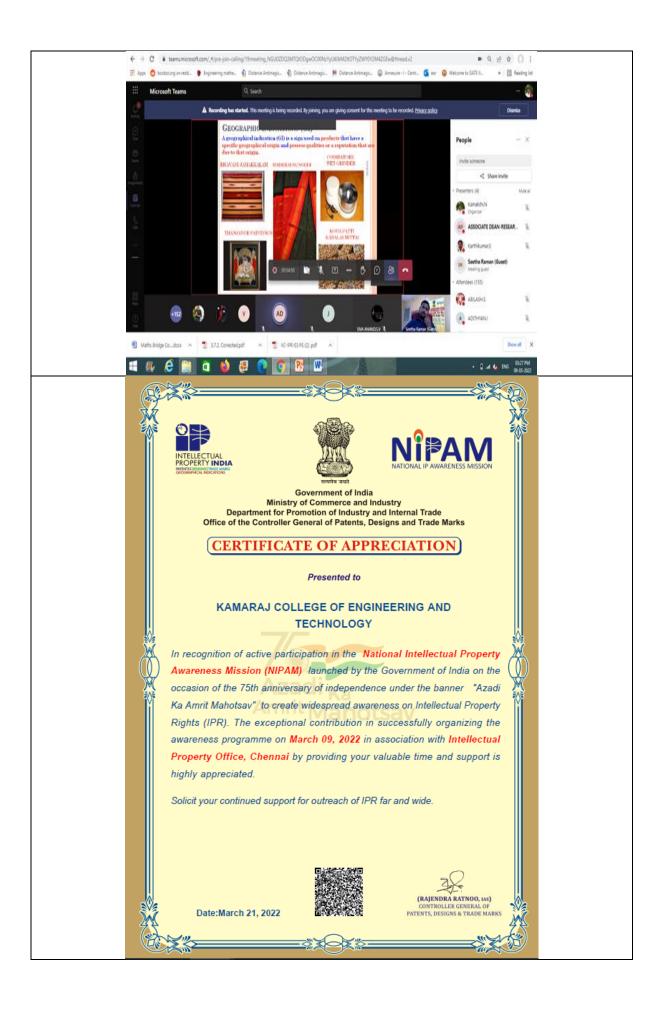

| EVENT DETAILS                                                          |                                                                                                                                                                                                                                                                                                                                                               |  |
|------------------------------------------------------------------------|---------------------------------------------------------------------------------------------------------------------------------------------------------------------------------------------------------------------------------------------------------------------------------------------------------------------------------------------------------------|--|
| Faculty Name                                                           | Dr.S.Karthikumar and Dr.N.Kamatchi                                                                                                                                                                                                                                                                                                                            |  |
| Mode of Session(Online/Offline)                                        | Online                                                                                                                                                                                                                                                                                                                                                        |  |
| Start Date                                                             | 09.03.2022                                                                                                                                                                                                                                                                                                                                                    |  |
| End Date                                                               | 09.03.2022                                                                                                                                                                                                                                                                                                                                                    |  |
| Duration of the activity in minutes                                    | 90 min                                                                                                                                                                                                                                                                                                                                                        |  |
| Number of Student participants                                         | 169                                                                                                                                                                                                                                                                                                                                                           |  |
| Number of Faculty participants                                         | 10                                                                                                                                                                                                                                                                                                                                                            |  |
| Number of External participants(if any)                                | -                                                                                                                                                                                                                                                                                                                                                             |  |
| Expenditure Amount(if any)                                             | -                                                                                                                                                                                                                                                                                                                                                             |  |
| Objective of the activity(100 words)                                   | To create an awareness on Intellectual Property Rights among<br>the students and to promote the National Intellectual Property<br>Awareness Mission (NIPAM) Scheme of India Patent,<br>Government of India.                                                                                                                                                   |  |
| Benefit in terms of<br>learning/skill/knowledge<br>obtained(150 words) | The prefinal year students from various departments participated in the events and learnt the basic structure of Intellectual Property Rights, Forms and Procedures to file a patent, copy right and design patent. As an outcome of the event, our college has received Appreciation Certificate from Controller General of Patents, Designs, & Trade marks. |  |

| OVERALL REPORT OF THE ACTIVITY                                                        |                                                                                                                                                                                                                                                                                                                                                                                                                                                                                                                                                                                                                                                                                                                                                                                                                                                                                                                                                                                                                                                                                                                                                                                                                                                                                                                                                                                                                                                                                                                                                                                                                                                                                                                                                                                                                                                                                                                                                                                                                                                                                                                                |  |  |
|---------------------------------------------------------------------------------------|--------------------------------------------------------------------------------------------------------------------------------------------------------------------------------------------------------------------------------------------------------------------------------------------------------------------------------------------------------------------------------------------------------------------------------------------------------------------------------------------------------------------------------------------------------------------------------------------------------------------------------------------------------------------------------------------------------------------------------------------------------------------------------------------------------------------------------------------------------------------------------------------------------------------------------------------------------------------------------------------------------------------------------------------------------------------------------------------------------------------------------------------------------------------------------------------------------------------------------------------------------------------------------------------------------------------------------------------------------------------------------------------------------------------------------------------------------------------------------------------------------------------------------------------------------------------------------------------------------------------------------------------------------------------------------------------------------------------------------------------------------------------------------------------------------------------------------------------------------------------------------------------------------------------------------------------------------------------------------------------------------------------------------------------------------------------------------------------------------------------------------|--|--|
| Title of the Event                                                                    | World Intellectual Property Day                                                                                                                                                                                                                                                                                                                                                                                                                                                                                                                                                                                                                                                                                                                                                                                                                                                                                                                                                                                                                                                                                                                                                                                                                                                                                                                                                                                                                                                                                                                                                                                                                                                                                                                                                                                                                                                                                                                                                                                                                                                                                                |  |  |
| Objective of the Event                                                                | To create an awareness on Intellectual Property Rights among the students and to promote the National Intellectual Property Awareness Mission (NIPAM) Scheme of India Patent, Government of India.                                                                                                                                                                                                                                                                                                                                                                                                                                                                                                                                                                                                                                                                                                                                                                                                                                                                                                                                                                                                                                                                                                                                                                                                                                                                                                                                                                                                                                                                                                                                                                                                                                                                                                                                                                                                                                                                                                                             |  |  |
| Speaker Details  Shri.A.Seetharaman, Examiner of Patents and Designs, Office, Chennai |                                                                                                                                                                                                                                                                                                                                                                                                                                                                                                                                                                                                                                                                                                                                                                                                                                                                                                                                                                                                                                                                                                                                                                                                                                                                                                                                                                                                                                                                                                                                                                                                                                                                                                                                                                                                                                                                                                                                                                                                                                                                                                                                |  |  |
| Participant Details                                                                   | Third year undergraduate students of various discipline and faculty members                                                                                                                                                                                                                                                                                                                                                                                                                                                                                                                                                                                                                                                                                                                                                                                                                                                                                                                                                                                                                                                                                                                                                                                                                                                                                                                                                                                                                                                                                                                                                                                                                                                                                                                                                                                                                                                                                                                                                                                                                                                    |  |  |
| Key Outcome of the activity                                                           | College has received an Appreciation Certificate for active participation in the National Intellectual Property Awareness Mission (NIPAM) launched by the Controller of General of Patents, Designs and Trade Marks, Government of India                                                                                                                                                                                                                                                                                                                                                                                                                                                                                                                                                                                                                                                                                                                                                                                                                                                                                                                                                                                                                                                                                                                                                                                                                                                                                                                                                                                                                                                                                                                                                                                                                                                                                                                                                                                                                                                                                       |  |  |
| Photograph 1                                                                          | ## App ** Others ** No has to * |  |  |
| Photograph 2                                                                          | Comparing   Comp   |  |  |