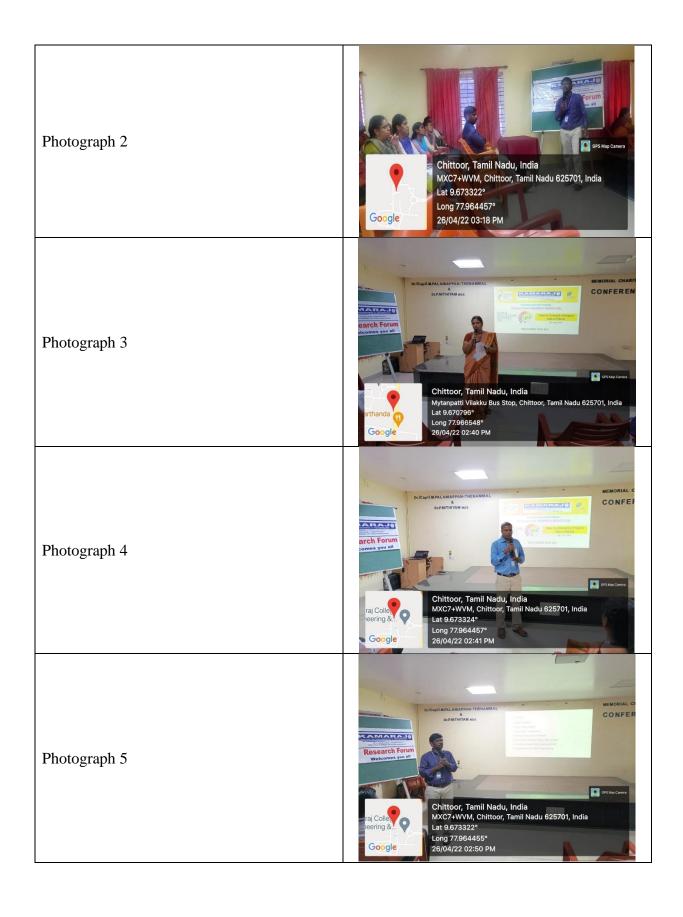

| OVERALL REPORT OF THE ACTIVITY(pdf max2MB) |                                                                                                                                                                                                    |  |
|--------------------------------------------|----------------------------------------------------------------------------------------------------------------------------------------------------------------------------------------------------|--|
| Title of the Event                         | Workshop on Entrepreneurship and Innovation as Career Opportunity                                                                                                                                  |  |
| Objective of the Event                     | <ul> <li>Fundamentals of Entrepreneurship</li> <li>Importance of innovation in project works</li> <li>Career opportunities-post Covid'19</li> </ul>                                                |  |
| Speaker Details                            | Dr.A.Tamizha Karthic, Founder-Tamizha Group of companies, Sivakasi.                                                                                                                                |  |
| Participant Details                        | 8 Faculty Members 42 Students                                                                                                                                                                      |  |
| Key Outcome of the activity                | The importance of innovation behind entrepreneurship was discussed and the resource person shared his innovation-paper pen and pencil. He imparted the skill of digital marketing to the students. |  |
| Photograph 1                               | Chittoor, Tamil Nadu, India MXC7-WWW, Chittoor, Tamil Nadu 625701, India Lat 9873415* Long 77.984316* 24/02/22 02:26 PM                                                                            |  |
| Photograph 2                               | Chittoor, Tamil Nadu, India MXC7+WW, Chittoor, Tamil Nadu 625701, India Lat 9.673415° Long 77.964316° 24/02/22 02:27 PM                                                                            |  |

| Photograph 3 | Chittor, Tamil Nadu, India MXC7+WVM, Chittoor, Tamil Nadu 625701, India Lat 9.673415* Long 77.964316* 24/102/22 02:27 PM                                   |
|--------------|------------------------------------------------------------------------------------------------------------------------------------------------------------|
| Photograph 4 | CONFERENCE MALE  CONFERENCE MALE  Chittoor, Tamil Nadu, India MXC7+WVM, Chittoor, Tamil Nadu 625701; India Lat 9.673415° Long 77.964316° 24/02/22 02:27 PM |
| Photograph 5 | Chittoor, Tamii Nadu, India MXC7-WVM, Chittoor, Tamii Nadu 625701, India Lat 9.673415° Long 77.964316° 24/02/22 02:31 PM                                   |