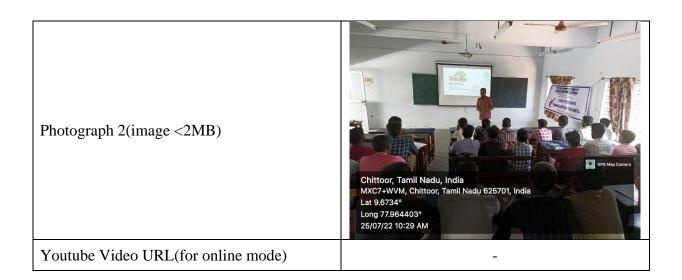

### 3.3.2 Details of Workshops/Seminars conducted on Intellectual Property Rights (IPR), Research Methodology, Entrepreneurship and Skill Development during the period July 2021 to August 2022

| S.NO | Name of the Workshop/ Seminar                                                                          | Number of<br>Participants | Date (From - To) |
|------|--------------------------------------------------------------------------------------------------------|---------------------------|------------------|
| 1    | Workshop on "Entrepreneurship and Innovation as Career Opportunity"                                    | 50                        | 24.02.2022       |
| 2    | World Intellectual Property Day                                                                        | 179                       | 09.03.2022       |
| 3    | How to plan for Startup and Legal & Ethical<br>Steps                                                   | 50                        | 23.03.2022       |
| 4    | Field/Exposure Visit to Incubation Unit/Patent Facilitation Centre / Technology transfer Centre        | 27                        | 19.04.2022       |
| 5    | Workshop on Intellectual Property Rights and IP management for startup                                 | 67                        | 26.04.2022       |
| 6    | Session on "Accelerators/Incubation Opportunities for Students and Faculties-Early Stage Entrepreneurs | 46                        | 22.07.2022       |
| 7    | Session on "Lean start-up and minimum viable product/business"                                         | 43                        | 25.07.2022       |
| 8    | Session on Innovation/Prototype Validation-<br>Converting Innovation into a Start-Up"                  | 61                        | 27.07.2022       |
| 9    | Innovative Ideas- A valuable Tool for an Engineer                                                      | 50                        | 13.08.2022       |