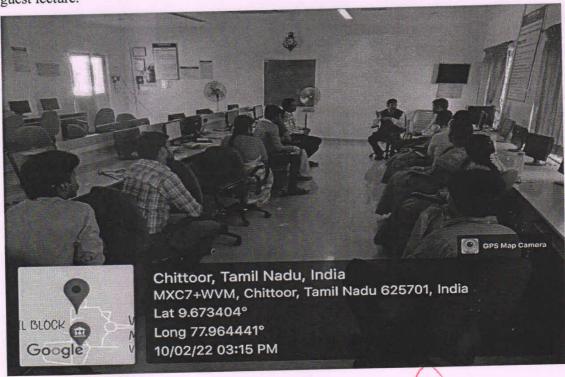

#### LIST OF PARTICIPANTS - EVENTS

Date

: 10.02.2022 (Thursday)

Time

: 02.30 P.M to 03.30 P.M

Venue

: PSS LAB

Name of the Speaker: Mr. G.S.AYYAPPAN, PRINCIPAL SCIENTIST, CSIR,

**CHENNAI** 

Topic

: Recent Research in Electrical Engineering

Relevance to PO

: PO1, PO6, PO8, PO9, PO12

Relevance to PSO: PSO2

**Event Outcome** 

: This program will enrich the knowledge of recent trends in