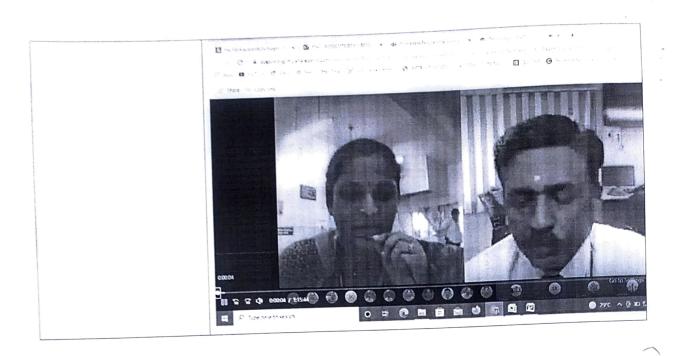

#### **Seminar on Patent Drafting and Filing**

24.01.2022

The program was conducted via MS-Team online meeting (<a href="www.tinyurl.com/KCET-IPR-E1">www.tinyurl.com/KCET-IPR-E1</a>) on 24.01.2022; 10.00 am to 11.30 am. About 68 participants from different departments were participated in the session. Dr.M.Hema, Associate Dean (Research) welcomed the resource person, Shri.M.Ramjawhar, Assistant Controller, Patent Office, Chennai; Principal and other faculty members. Dr.S.Senthil, Principal felicitated the event with warm greetings and appreciations. Dr.S.Karthikumar, Assistant Professor, Dept. of Biotechnology N.Kamatchi, introduced the guest of honour. Shri.M.Ramjawhar delivered his lecture with inspiring note. He highlighted the types of IPR and exclusively on Patent drafting and filing. He explained key factors or points to be considered during drafting a patent. He also shown all the forms required to file a patent. The session was more informative and interactive. Dr.N.Kamatchi, Associate Professor, Dept. of Mathematics delivered vote of thanks.