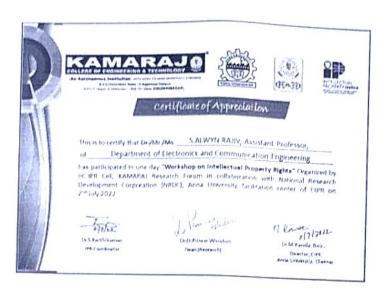

| Ora -            | ) = 1 |

i). Whether the time duration is sufficient."

Yere

9 Overall Rating to the workshop "

\* \* \* \* \*

1) Any other valuable comments "

INDE NATT OF EXECUTARY TRESTS."

In 3 KARTAIRMAN

D. HOUN

NOTEMBER ETT



(An Autonomous Institution - AFFILIATED TO ANNA UNIVERSITY, CHENNAI)

S.P.G.Chidambara Nadar - C.Nagammal Campus

S.P.G.C. Nagar, K.Vellakulam - 625 701 (Near VIRUDHUNAGAR).

# EVENT CERTIFICATES (SAMPLES) ONE DAY WORKSHOP ON INTELLECTUAL PROPERTY RIGHTS 02.07.2022





Dr. S. Karthikumar Dr. N. Kamatchi Coordinator (s)

Dr.D.Prince Winston Convener(s) Dr.M.Hema



(An Autonomous Institution - AFFILIATED TO ANNA UNIVERSITY, CHENNAI)

S.P.G.Chidambara Nadar - C.Nagammal Campus S.P.G.C. Nagar, K.Vellakulam - 625 701 (Near VIRUDHUNAGAR).

#### EVENT REPORT

| Sl. No | Details of the Event                                                                                                                                                                        |