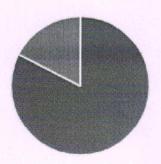

83 % of the participants who registered their feedback via online form were agreed that the objectives of the event met very good. 80 % of the participants agreed that the lecture content was very easy to understand and the resource person encouraged the participants to interact. Few participants suggested to conduct similar kind of program to create more awareness on IPR. Overall, the average rating for this event was 4.53 out of 5.

#### 2. Was the lecture sequence well-planned?

Very good

25

Good

5

Average

0