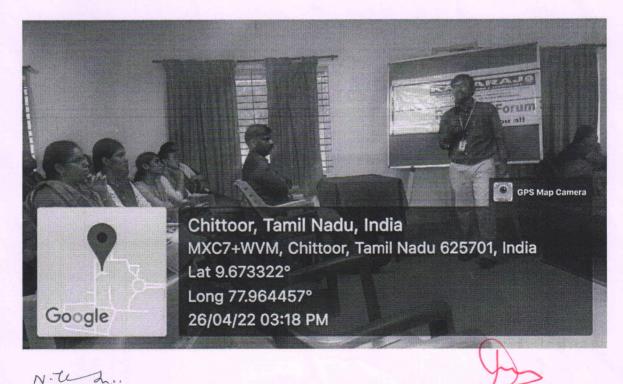

#### **Seminar on Patent Drafting and Filing**

24.01.2022

The program was conducted via MS-Team online meeting (<a href="www.tinyurl.com/KCET-IPR-E1">www.tinyurl.com/KCET-IPR-E1</a>) on 24.01.2022; 10.00 am to 11.30 am. About 68 participants from different departments were participated in the session. Dr.M.Hema, Associate Dean (Research) welcomed the resource person, Shri.M.Ramjawhar, Assistant Controller, Patent Office, Chennai; Principal and other faculty members. Dr.S.Senthil, Principal felicitated the event with warm greetings and appreciations. Dr.S.Karthikumar, Assistant Professor, Dept. of Biotechnology N.Kamatchi, introduced the guest of honour. Shri.M.Ramjawhar delivered his lecture with inspiring note. He highlighted the types of IPR and exclusively on Patent drafting and filing. He explained key factors or points to be considered during drafting a patent. He also shown all the forms required to file a patent. The session was more informative and interactive. Dr.N.Kamatchi, Associate Professor, Dept. of Mathematics delivered vote of thanks.