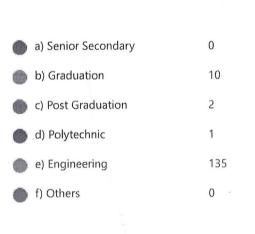

.03.2022



N. te his

**Coordinators** 

Convenors



# IPR Awareness Program - Feedback form

148

Responses

01:35

Average time to complete

Active

Status

1. Name of the participant

148

Responses

Latest Responses

"Navaneetha krishnan N"

"Rishidharan"

"Mohana c"

12 respondents (8%) answered kumar for this question.

**VIVEK M** 

LAXMI

M Aswini lakshmi R C RAMPRIYA S SIVA

Mohana c

**KMNITHISH KUMAR** 

kumar

R Vinoth kumar GOKULAN M Sprasanna kumar

PAjith kumar

K A A Ajay kannan

P Karthickprabhu S SUBHIKSHA S

#### 2. Age

a) Upto 25
 b) 26-30
 c) 31-40
 d) more than 40
 3



3. Gender

148

Responses

Latest Responses

"Male"

"Male"

"Female "

97 respondents (66%) answered Male for this question.

# M Male Female

4. Please indicate the category of your institution.





5. Please indicate the category to which you belong.

Student

145

Faculty

3



- 6. Was the program properly organized?
  - a) Well organized

67

b) Good

77

c) Average

4



7. if average, reasons may be provided and suggestions (if any)

29

Responses

Latest Responses

3 respondents (10%) answered Nil for this question.

**No Queries** 

No other reason

None

reason

Good Nil No suggestions

Yes Ntg

Queries

Null

Language problem

8. Was the time allocated for discussions was sufficient?

Yes

140

No

8



9. Please state your opinion on the usefulness of this awareness session

- a) Very useful
- 55

b) Useful

91

- c) Average
- 2



10. if average, reasons may be provided and suggestions (if any)

24

Latest Responses

Responses

2 respondents (8%) answered No suggestion