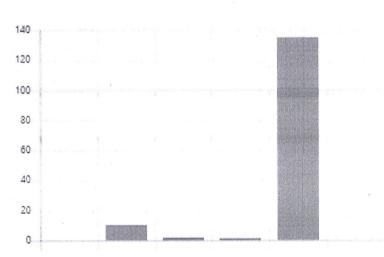

3.2022



N. te his

**Coordinators** 

Convenors



# IPR Awareness Program - Feedback form

148

Responses

01:35

Average time to complete

Active

Status

1. Name of the participant

148

Responses

Latest Responses

"Navaneetha krishnan N"

"Rishidharan"

"Mohana c"

12 respondents (8%) answered kumar for this question.

**VIVEK M** 

LAXMI

M Aswini lakshmi R C RAMPRIYA S SIVA

Mohana c

**KMNITHISH KUMAR** 

kumar

R Vinoth kumar GOKULAN M Sprasanna kumar

PAjith kumar

K A A Ajay kannan

P Karthickprabhu S SUBHIKSHA S

#### 2. Age

a) Upto 25
 b) 26-30
 c) 31-40
 d) more than 40
 3



3. Gender

148

Responses

Latest Responses

"Male"

"Male"

"Female "

97 respondents (66%) answered Male for this question.

# M Male Female

4. Please indicate the category of your institution.





5. Please indicate the category to which you belong.

Student

145

Faculty

3



- 6. Was the program properly organized?
  - a) Well organized

67

b) Good

77

c) Average

4



7. if average, reasons may be provided and suggestions (if any)

29

Responses

Latest Responses

3 respondents (10%) answered Nil for this question.

**No Queries** 

No other reason

None

reason

Good Nil No suggestions

Yes Ntg

Queries

Null

Language problem

8. Was the time allocated for discussions was sufficient?

Yes

140

No

8



9. Please state your opinion on the usefulness of this awareness session

- a) Very useful
- 55

b) Useful

91

- c) Average
- 2



10. if average, reasons may be provided and suggestions (if any)

24

Latest Responses

Responses

2 respondents (8%) answered No suggestions