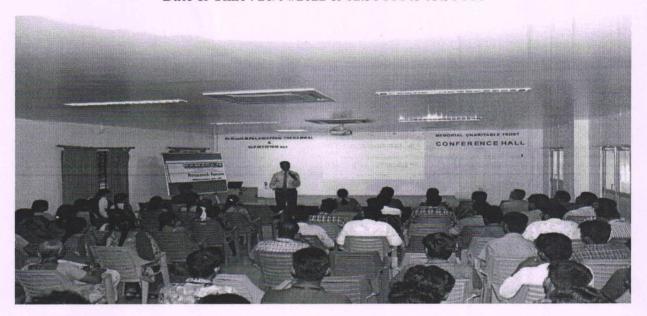

#### **Seminar on Patent Drafting and Filing**

24.01.2022

The program was conducted via MS-Team online meeting (<a href="www.tinyurl.com/KCET-IPR-E1">www.tinyurl.com/KCET-IPR-E1</a>) on 24.01.2022; 10.00 am to 11.30 am. About 68 participants from different departments were participated in the session. Dr.M.Hema, Associate Dean (Research) welcomed the resource person, Shri.M.Ramjawhar, Assistant Controller, Patent Office, Chennai; Principal and other faculty members. Dr.S.Senthil, Principal felicitated the event with warm greetings and appreciations. Dr.S.Karthikumar, Assistant Professor, Dept. of Biotechnology N.Kamatchi, introduced the guest of honour. Shri.M.Ramjawhar delivered his lecture with inspiring note. He highlighted the types of IPR and exclusively on Patent drafting and filing. He explained key factors or points to be considered during drafting a patent. He also shown all the forms required to file a patent. The session was more informative and interactive. Dr.N.Kamatchi, Associate Professor, Dept. of Mathematics delivered vote of thanks.