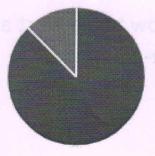

83 % of the participants who registered their feedback via online form were agreed that the objectives of the event met very good. 80 % of the participants agreed that the lecture content was very easy to understand and the resource person encouraged the participants to interact. Few participants suggested to conduct similar kind of program to create more awareness on IPR. Overall, the average rating for this event was 4.53 out of 5.

#### 3. Whether the lecture is clear and easy to understand?

Very good

24

Good

.

Average

0

Alsociate Dean (Rosearch) Dean (research)