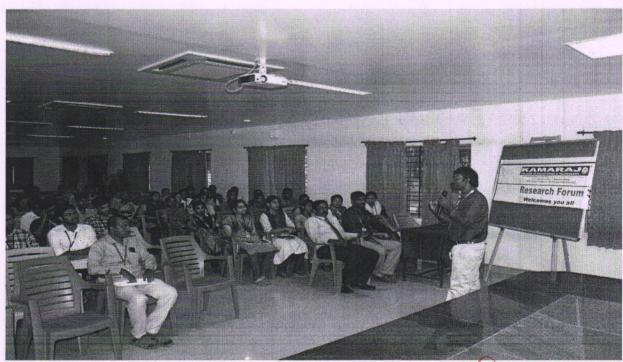

#### **Seminar on Patent Drafting and Filing**

24.01.2022

The program was conducted via MS-Team online meeting (<a href="www.tinyurl.com/KCET-IPR-E1">www.tinyurl.com/KCET-IPR-E1</a>) on 24.01.2022; 10.00 am to 11.30 am. About 68 participants from different departments were participated in the session. Dr.M.Hema, Associate Dean (Research) welcomed the resource person, Shri.M.Ramjawhar, Assistant Controller, Patent Office, Chennai; Principal and other faculty members. Dr.S.Senthil, Principal felicitated the event with warm greetings and appreciations. Dr.S.Karthikumar, Assistant Professor, Dept. of Biotechnology N.Kamatchi, introduced the guest of honour. Shri.M.Ramjawhar delivered his lecture with inspiring note. He highlighted the types of IPR and exclusively on Patent drafting and filing. He explained key factors or points to be considered during drafting a patent. He also shown all the forms required to file a patent. The session was more informative and interactive. Dr.N.Kamatchi, Associate Professor, Dept. of Mathematics delivered vote of thanks.