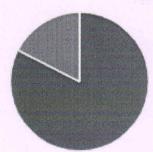

83 % of the participants who registered their feedback via online form were agreed that the objectives of the event met very good. 80 % of the participants agreed that the lecture content was very easy to understand and the resource person encouraged the participants to interact. Few participants suggested to conduct similar kind of program to create more awareness on IPR. Overall, the average rating for this event was 4.53 out of 5.

#### 1. Were objectives of the seminar met?

|       | Very | good |
|-------|------|------|
| 10000 | very | 9000 |

25

Good

5

Average

0