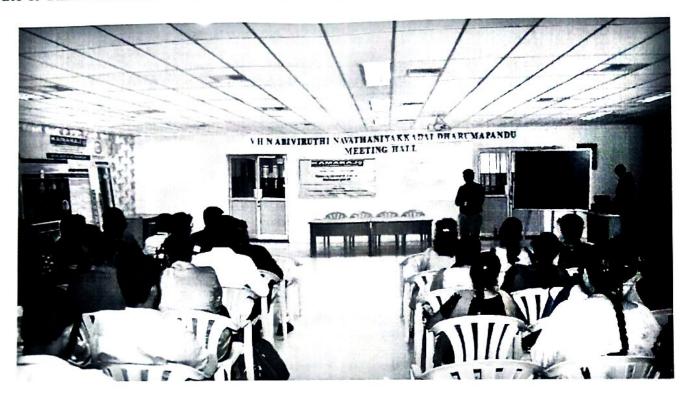

#### **Seminar on Patent Drafting and Filing**

24.01.2022

The program was conducted via MS-Team online meeting (<a href="www.tinyurl.com/KCET-IPR-E1">www.tinyurl.com/KCET-IPR-E1</a>) on 24.01.2022; 10.00 am to 11.30 am. About 68 participants from different departments were participated in the session. Dr.M.Hema, Associate Dean (Research) welcomed the resource person, Shri.M.Ramjawhar, Assistant Controller, Patent Office, Chennai; Principal and other faculty members. Dr.S.Senthil, Principal felicitated the event with warm greetings and appreciations. Dr.S.Karthikumar, Assistant Professor, Dept. of Biotechnology N.Kamatchi, introduced the guest of honour. Shri.M.Ramjawhar delivered his lecture with inspiring note. He highlighted the types of IPR and exclusively on Patent drafting and filing. He explained key factors or points to be considered during drafting a patent. He also shown all the forms required to file a patent. The session was more informative and interactive. Dr.N.Kamatchi, Associate Professor, Dept. of Mathematics delivered vote of thanks.