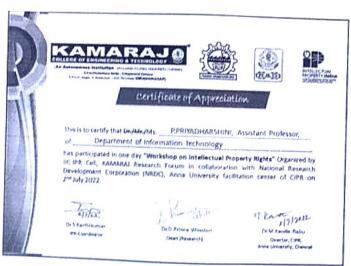

| Ora -            | ) = 1 |

i). Whether the time duration is sufficient."

Yere

9 Overall Rating to the workshop "

\* \* \* \* \*

1) Any other valuable comments "

INDE NATT OF EXECUTARY TRESTS."

In 3 KARTAIRMAN

D. HOUN

NOTEMBER ETT



(An Autonomous Institution - AFFILIATED TO ANNA UNIVERSITY, CHENNAI)

S.P.G.Chidambara Nadar - C.Nagammal Campus

S.P.G.C. Nagar, K.Vellakulam - 625 701 (Near VIRUDHUNAGAR).

# EVENT CERTIFICATES (SAMPLES) ONE DAY WORKSHOP ON INTELLECTUAL PROPERTY RIGHTS 02.07.2022





Dr. S. Karthikumar Dr. N. Kamatchi Coordinator (s)

Dr.D.Prince Winston Convener(s) Dr.M.Hema



(An Autonomous Institution - AFFILIATED TO ANNA UNIVERSITY, CHENNAI)

S.P.G.Chidambara Nadar - C.Nagammal Campus S.P.G.C. Nagar, K.Vellakulam - 625 701 (Near VIRUDHUNAGAR).

#### EVENT REPORT

| Sl. No | Details of the Event                                                                                                                                                                        |