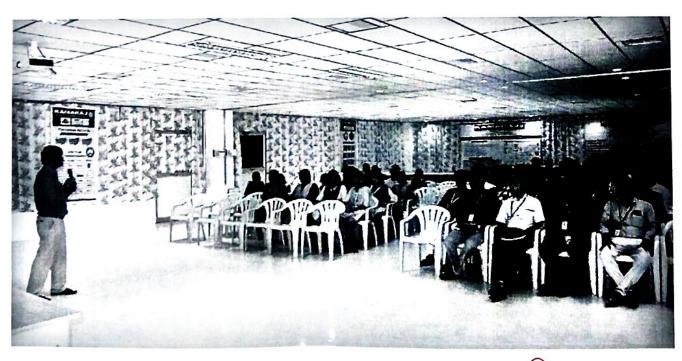

Dr.S.Senthil, Principal, KCET welcomed the gathering. The resource person presented the detailed process involved in filing copyrights and shared the official websites in which we can access for copyright filing. He explained about the methodology to be followed for successful acceptance of copyrights. He clarified various questions asked by our faculty members.