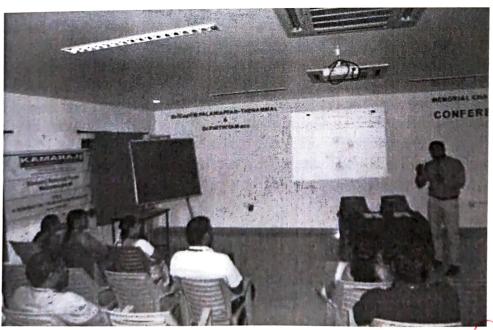

#### KAMARAJ R&D Cell

# HANDS-ON TRAINING SESSION ON "INTRODUCTION TO ENDNOTE-REFERENCE MANAGEMENT SOFTWARE"

VENUE: CIVIL CAD LAB

Date & Time: 22.07.2022 & 02.00PM TO 04.00PM

The program was started at 2.00pm. Dr. D. Prince Winston, Dean Research welcomed the gathering and introduced the Resource Person Dr. S. Karthi kumar Associate Professor, Department of Biotechnology. Dr. S. Senthil, Principal felicitated the gathering and mentioned the importance and need of reference management tool like Endnote. About 7 students and 19 staff members from different department participated in the programme. Dr. S. Karthi kumar Associate Professor, Department of Biotechnology