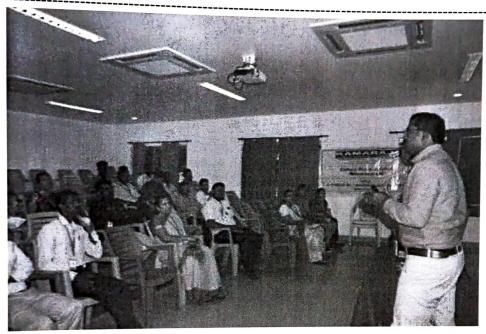

#### KAMARAJ R&D Cell

## HANDS-ON TRAINING SESSION ON "INTRODUCTION TO ENDNOTE-REFERENCE MANAGEMENT SOFTWARE"

**VENUE**: CIVIL CAD LAB

Date & Time: 22.07.2022 & 02.00PM TO 04.00PM

Coordinator

(An Autonomous Institution - AFFILIATED TO ANNA UNIVERSITY, CHENNAI)

# HANDS-ON TRAINING SESSION ON "INTRODUCTION TO ENDNOTE-REFERENCE MANAGEMENT SOFTWARE"

VENUE: CIVIL CAD LAB

Date & Time: 22.07.2022 & 02.00PM TO 04.00PM

The program was started at 2.00pm. Dr. D. Prince Winston, Dean Research welcomed the gathering and introduced the Resource Person Dr. S. Karthi kumar Associate Professor, Department of Biotechnology. Dr. S. Senthil, Principal felicitated the gathering and mentioned the importance and need of reference management tool like Endnote. About 7 students and 19 staff members from different department participated in the programme. Dr. S. Karthi kumar Associate Professor, Department of Biotechnology