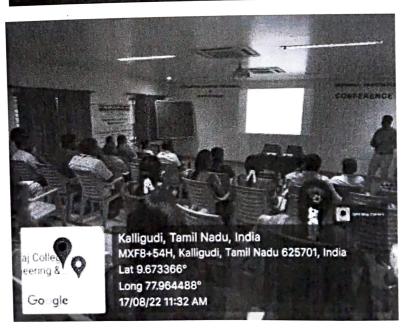

#### KAMARAJ R&D Cell

## HANDS-ON TRAINING SESSION ON "INTRODUCTION TO ENDNOTE-REFERENCE MANAGEMENT SOFTWARE"

**VENUE: CIVIL CAD LAB** 

Date & Time: 22.07.2022 & 02.00PM TO 04.00PM

(An Autonomous Institution - AFFILIATED TO ANNA UNIVERSITY, CHENNAI)

# HANDS-ON TRAINING SESSION ON "INTRODUCTION TO ENDNOTE-REFERENCE MANAGEMENT SOFTWARE"

VENUE: CIVIL CAD LAB

Date & Time: 22.07.2022 & 02.00PM TO 04.00PM

The program was started at 2.00pm. Dr. D. Prince Winston, Dean Research welcomed the gathering and introduced the Resource Person Dr. S. Karthi kumar Associate Professor, Department of Biotechnology. Dr. S. Senthil, Principal felicitated the gathering and mentioned the importance and need of reference management tool like Endnote. About 7 students and 19 staff members from different department participated in the programme. Dr. S. Karthi kumar Associate Professor, Department of Biotechnology