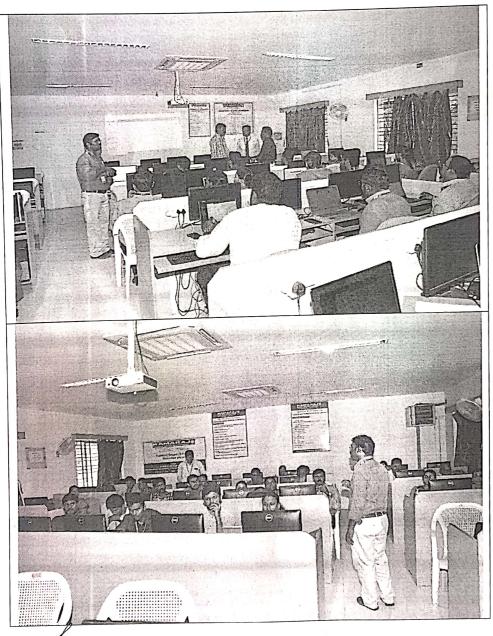

# HANDS-ON TRAINING SESSION ON "INTRODUCTION TO ENDNOTE-REFERENCE MANAGEMENT SOFTWARE"

VENUE: CIVIL CAD LAB

Date & Time: 22.07.2022 & 02.00PM TO 04.00PM

The program was started at 2.00pm. Dr. D. Prince Winston, Dean Research welcomed the gathering and introduced the Resource Person Dr. S. Karthi kumar Associate Professor, Department of Biotechnology. Dr. S. Senthil, Principal felicitated the gathering and mentioned the importance and need of reference management tool like Endnote. About 7 students and 19 staff members from different department participated in the programme. Dr. S. Karthi kumar Associate Professor, Department of Biotechnology