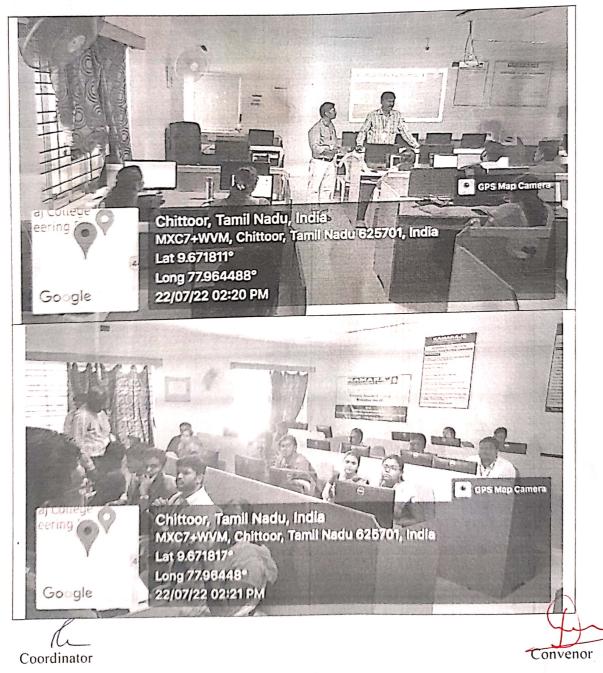

# HANDS-ON TRAINING SESSION ON "INTRODUCTION TO ENDNOTE-REFERENCE MANAGEMENT SOFTWARE"

VENUE: CIVIL CAD LAB

Date & Time: 22.07.2022 & 02.00PM TO 04.00PM

The program was started at 2.00pm. Dr. D. Prince Winston, Dean Research welcomed the gathering and introduced the Resource Person Dr. S. Karthi kumar Associate Professor, Department of Biotechnology. Dr. S. Senthil, Principal felicitated the gathering and mentioned the importance and need of reference management tool like Endnote. About 7 students and 19 staff members from different department participated in the programme. Dr. S. Karthi kumar Associate Professor, Department of Biotechnology