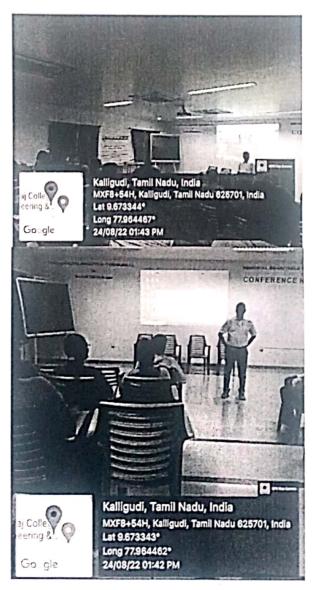

| 1 5  | Landon                                   | Nil                                           |
|------|------------------------------------------|-----------------------------------------------|
| 14   | Joint Organizer  / Chief Guest / Session | Dr. S. Karthi kumar, Associate Profess        |
| 15   |                                          | Department of Blo technology, Kan             |
|      | Chair with Designation and Office        | College of Engineering and Technology         |
|      | Address (with Phone No. and Email)       | S S S S S S S S S S S S S S S S S S S         |
|      |                                          | Coordinator: Dr.S.P. Murali Kannan, AP/Civil  |
| 16   | Organizing Secretary / Coordinator       | Convenors: Dr.D.Prince Winston, Dean Research |
| , ,  | Name Designation and Official Address    | Dr. M. Hema, Associate Dean Research          |
| 7 v. |                                          |                                               |
| 17   | Attach the                               | Attached                                      |
| 17   |                                          |                                               |
|      | Invitation/Brochure/Circular/Approval    |                                               |
|      | letters                                  | A44 -11                                       |
| 18   | Attach Photos (geotagged)                | Attached                                      |
| 19   | Programme Summary / Short                | Attached                                      |
|      | Description of the Activity:             | 2                                             |
| 20   | Feedback Analysis Report and Action      |                                               |
|      | Taken (If any)                           | Attached                                      |

# HANDS-ON TRAINING SESSION ON "INTRODUCTION TO ENDNOTE-REFERENCE MANAGEMENT SOFTWARE"

VENUE: CIVIL CAD LAB

Date & Time: 22.07.2022 & 02.00PM TO 04.00PM

The program was started at 2.00pm. Dr. D. Prince Winston, Dean Research welcomed the gathering and introduced the Resource Person Dr. S. Karthi kumar Associate Professor, Department of Biotechnology. Dr. S. Senthil, Principal felicitated the gathering and mentioned the importance and need of reference management tool like Endnote. About 7 students and 19 staff members from different department participated in the programme. Dr. S. Karthi kumar Associate Professor, Department of Biotechnology