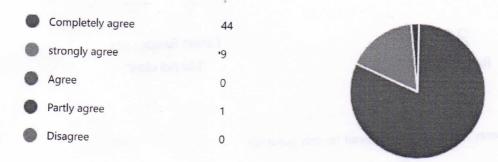

# 6. Were the lectures clear and easy to understand?

7. Whether the instructor encouraged the interaction

8. The information presented at this event was highly beneficial

9. Organization of the Event was good