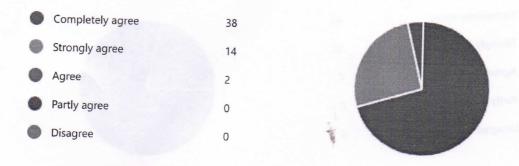

# 6. Were the lectures clear and easy to understand?

7. Whether the instructor encouraged the interaction

8. The information presented at this event was highly beneficial

9. Organization of the Event was good