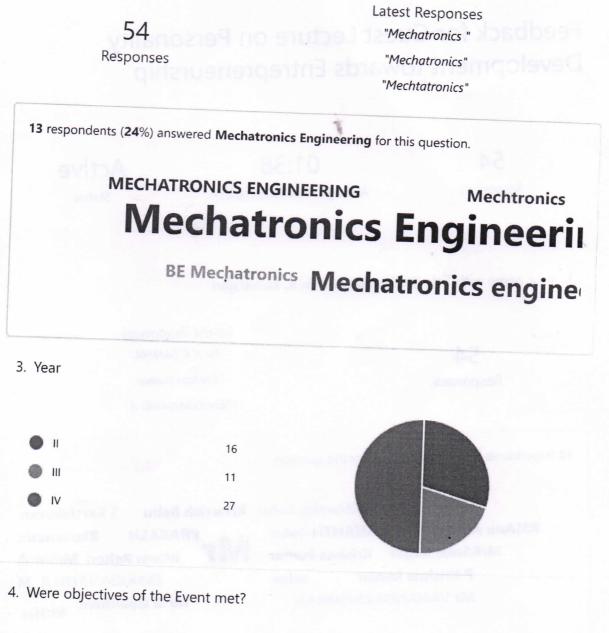

# Feedback for Guest Lecture on Personality Development towards Entrepreneurship

54 Responses 01:38

Average time to complete

Active

Status

1. Your name with Title (Dr/Mrs/Mr/Ms/Er. K. Kamarajar)

54 Responses Latest Responses "Mr K K SATHYA" "Krishna kumar" "ESAKKIANAND R"

12 respondents (22%) answered Mr for this question.

MrKHarrish Babu KHarrish Babu

RMAnu Akshayaa R ANANTH Babu MrRSolai Ragul Krishna kumar P Krishna kumar selva Mr VANANDAKRISHNAN KHarrish Babu S Karthikeyan PRAKASH Bhuvanesh RGem Relton MrSMoh ESAKKIANAND R M Mr G Gowtham MrHar