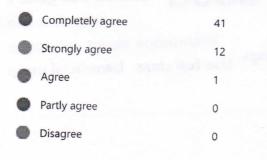

# 6. Were the lectures clear and easy to understand?

7. Whether the instructor encouraged the interaction

8. The information presented at this event was highly beneficial

9. Organization of the Event was good