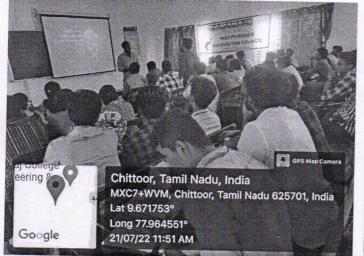

Guest Lecture on "Personality Development towards Entrepreneurship"

Geo tagged Photos

21.07.2022

Welcome Address by Dr.K.KannanHoD/MTRE

Chief guest Introduction by Mr.S.David Blessley AP/MTRE

Student Integaction with Chief guest

#### 21.07.2022

The Department of Mechatronics Engineeringorganizeda guest lecture on "Personality Development towards Entrepreneurship" for III& IV year Mechatronics Engineering Students. A total of 50 students attended the program. Mr.J.Manohar, Proprietor, Mano Innovations Club, Kovilpatti presided the program as chief guest. The program began with welcome address by Dr.K.Kannan, Prof. & Head/MTRE followed by chief guest introduction by Mr.S.David Blessley AP/MTRE. The chief guest gave an empowering speech towards the personal characteristics in establishing a successful business. He enlightened the students about the barriers in the pathways of successful business and how to tackle the barriers without backslip. The students interacted the chief guest in getting guidance and clarification towards achieving their goals to make their future delightful. Finally the program ends with a formal vote of thanks provided by Mr. P.Balasundar AP/MTRE. The chief guest was honoured by Department placement coordinator Mr.A.Ganases AP/MTRE with a memento.