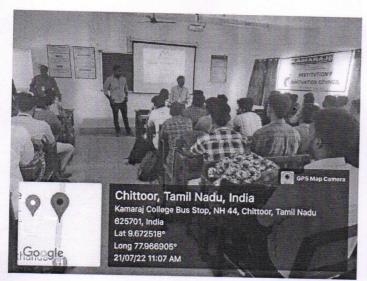

Guest Lecture on "Personality Development towards Entrepreneurship"

Geo tagged Photos

21.07.2022

Welcome Address by Dr.K.KannanHoD/MTRE

Chief guest Introduction by Mr.S.David Blessley AP/MTRE

Student Integaction with Chief guest

#### 21.07.2022

The Department of Mechatronics Engineeringorganizeda guest lecture on "Personality Development towards Entrepreneurship" for III& IV year Mechatronics Engineering Students. A total of 50 students attended the program. Mr.J.Manohar, Proprietor, Mano Innovations Club, Kovilpatti presided the program as chief guest. The program began with welcome address by Dr.K.Kannan, Prof. & Head/MTRE followed by chief guest introduction by Mr.S.David Blessley AP/MTRE. The chief guest gave an empowering speech towards the personal characteristics in establishing a successful business. He enlightened the students about the barriers in the pathways of successful business and how to tackle the barriers without backslip. The students interacted the chief guest in getting guidance and clarification towards achieving their goals to make their future delightful. Finally the program ends with a formal vote of thanks provided by Mr. P.Balasundar AP/MTRE. The chief guest was honoured by Department placement coordinator Mr.A.Ganases AP/MTRE with a memento.