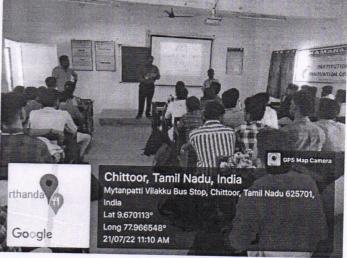

Guest Lecture on "Personality Development towards Entrepreneurship"

Geo tagged Photos

21.07.2022

Welcome Address by Dr.K.KannanHoD/MTRE

Chief guest Introduction by Mr.S.David Blessley AP/MTRE

Student Integaction with Chief guest

#### 21.07.2022

The Department of Mechatronics Engineeringorganizeda guest lecture on "Personality Development towards Entrepreneurship" for III& IV year Mechatronics Engineering Students. A total of 50 students attended the program. Mr.J.Manohar, Proprietor, Mano Innovations Club, Kovilpatti presided the program as chief guest. The program began with welcome address by Dr.K.Kannan, Prof. & Head/MTRE followed by chief guest introduction by Mr.S.David Blessley AP/MTRE. The chief guest gave an empowering speech towards the personal characteristics in establishing a successful business. He enlightened the students about the barriers in the pathways of successful business and how to tackle the barriers without backslip. The students interacted the chief guest in getting guidance and clarification towards achieving their goals to make their future delightful. Finally the program ends with a formal vote of thanks provided by Mr. P.Balasundar AP/MTRE. The chief guest was honoured by Department placement coordinator Mr.A.Ganases AP/MTRE with a memento.