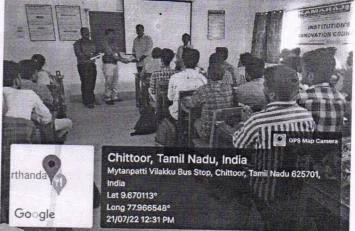

Guest Lecture on "Personality Development towards Entrepreneurship"

Geo tagged Photos

21.07.2022

Welcome Address by Dr.K.KannanHoD/MTRE

Chief guest Introduction by Mr.S.David Blessley AP/MTRE

Student Integaction with Chief guest

Coordinator

Chief guest honoured with memento

HoD/MTRE

#### 21.07.2022

The Department of Mechatronics Engineeringorganizeda guest lecture on "Personality Development towards Entrepreneurship" for III& IV year Mechatronics Engineering Students. A total of 50 students attended the program. Mr.J.Manohar, Proprietor, Mano Innovations Club, Kovilpatti presided the program as chief guest. The program began with welcome address by Dr.K.Kannan, Prof. & Head/MTRE followed by chief guest introduction by Mr.S.David Blessley AP/MTRE. The chief guest gave an empowering speech towards the personal characteristics in establishing a successful business. He enlightened the students about the barriers in the pathways of successful business and how to tackle the barriers without backslip. The students interacted the chief guest in getting guidance and clarification towards achieving their goals to make their future delightful. Finally the program ends with a formal vote of thanks provided by Mr. P.Balasundar AP/MTRE. The chief guest was honoured by Department placement coordinator Mr.A.Ganases AP/MTRE with a memento.