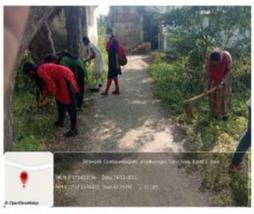

| Name of the Activity                                                     | Organising Unit/<br>Agency/ Collaborating<br>Agency | Name of the Scheme                | Month and Year of the activity | Number of students<br>who participated in<br>such activities |
|--------------------------------------------------------------------------|-----------------------------------------------------|-----------------------------------|--------------------------------|--------------------------------------------------------------|
| Affiche on "Indian Armed Forces Flag Day"                                | NCC                                                 |                                   | 7.12.2021                      | 16                                                           |
| Awareness programme on "Cyber Security and Mobile Addiction"             | NCC                                                 | Cyber Surakshit Bharat Yojana     | 9.12.2021                      | 4                                                            |
| Covid Vaccination camp                                                   | NSS                                                 |                                   | 11.12.2021                     | 5                                                            |
| Anti drug awareness rally                                                | NSS                                                 |                                   | 15.12.2021                     | 64                                                           |
| Palm seed plantation by NSS volunteers at Chattrareddiyapatti village    | NSS                                                 | Swachh Bharath                    | 18.12.2021                     | 43                                                           |
| Affiche on " Vaccination towards Virus "                                 | NCC                                                 | Intensified Mission Indradhanush  | 20.12.2021                     | 16                                                           |
| swachhata camp in Government Higher secondary school- Chattrareddiyapatt | NSS                                                 | Swachh Bharath                    | 24.12.2021                     | 45                                                           |
| Awareness program on Environmental Issues                                | NSS                                                 | Swachh Bharath                    | 29.12.2021                     | 35                                                           |
| Train the Volunteers                                                     | NSS                                                 | Children nutrition & Women health | 31.12.2021                     | 29                                                           |
| Awareness program on POSCO act                                           | NSS                                                 |                                   | 05.01.2022                     | 37                                                           |
| FREE WEBINAR ON CAREER GUIDANCE IN ARMED FORCES                          | NCC                                                 |                                   | 11.01.2022                     | 100                                                          |
| Awareness Programme - No Plastics - Tree Plantation                      | NCC, NSS, Fine Arts                                 |                                   | 12.01.2022                     | 100                                                          |
| Awareness program on Cyber security                                      | NSS                                                 |                                   | 19.01.2022                     | 67                                                           |
| Webinar on Womens Empowerment                                            | NSS                                                 |                                   | 24.01.2022                     | 46                                                           |
| Webinar on Green Village                                                 | NSS                                                 |                                   | 27.01.2022                     | 57                                                           |
| Webinar on Art from Waste                                                | NSS                                                 |                                   | 29.01.2022                     | 51                                                           |
| Webinar on Cashless India                                                | NSS                                                 |                                   | 05.02.2022                     | 45                                                           |
| Hands on Training on Basic Fire Fighting                                 | YRC                                                 |                                   | 05.02.2022                     | 63                                                           |
| Trekking Programme                                                       | NSS, NCC                                            |                                   | 12.03.2022                     | 49                                                           |
| Cycle Rally & Visit to Orphanage Home                                    | NCC                                                 |                                   | 03.05.2022                     | 39                                                           |
| International Yoga Day celebration                                       | NCC                                                 |                                   | 21.06.2022                     | 50                                                           |
| Guest Lecture on Quit India Movement                                     | NCC                                                 |                                   | 08.08.2022                     | 19                                                           |
| Competition on Puthaga Mathipurai                                        | NCC                                                 |                                   | 09.08.2022                     | 17                                                           |
| Blood Donation Camp                                                      | YRC                                                 |                                   | 27.08.2022                     | 83                                                           |