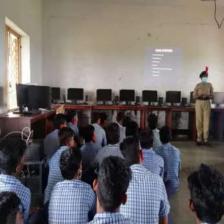

Name of the

: Affiche on "Indian Armed Forces Flag Day" Name of the Activity

Location : online mode

Date : 07-12-2021

Number of students : 16

NCC Coordinator

Name of the Activity : Awareness programme on "Cyber Security and

Mobile Addiction"

Name of the scheme : Cyber Surakshit Bharat Yojana

Location : Villore High School

Date : 09-12-2021

Number of students : 4

#### NATIONAL CADET CORPS

Event Name: Awareness programme on "Cyber Security and Mobile Addiction"