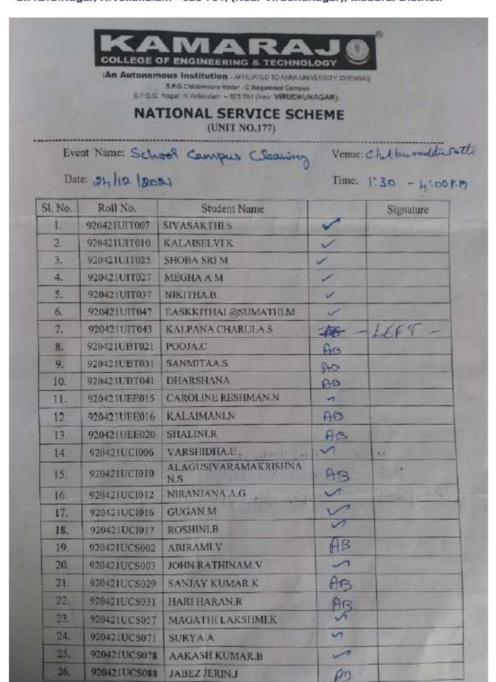

|
| 30  | 2003057                             | A Surga                                   | 1         | 1 1      | AP         | SSENT P                    |
| 32  | 21 4 49 0 11                        | N. Vigeditha Cour                         | 2         | 100      | CA         | collen.                    |
| 33  | 21UA 2056                           | N. Musika son                             | I         | -        | EEE        | M. Sh. Sec.                |
| 34  | SUCCOLS                             | W. Caschia Replica                        | I         | 1-       | TT         | 111-10-10                  |
|     | THE RESIDENCE AND PERSONS ASSESSED. |                                           |           |          |            |                            |







S.P.G.Chidambara Nadar - C.Nagammal Campus S.P.G.C. Nagar, K.Vellakulam - 625 701 (Near VIRUDHUNAGAR).

#### EVENT REPORT

| SI. No |                                                                                                                                                                                 | Details of the Event                                      |
|--------|---------------------------------------------------------------------------------------------------------------------------------------------------------------------------------|-----------------------------------------------------------|
| 1      | Department