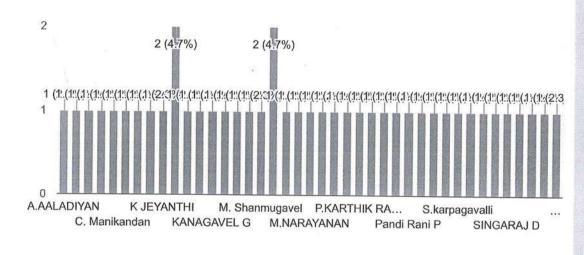

| 9/1         |
| 26      | S. Mareeswari                    | ECE / Attendar    | See         |
| 27      | S. Sumathi                       | Office            | 3           |
| 28      | M. Paranikumar.                  | Tech /IT          | peliel-     |
| 29      | A. Aala digan                    | CSE / Tech        | Aneria.     |
| 30.     | P. Moston Jumes!                 | Ing Tech          | Port        |
| 31      | Dr. A. Anarch                    | CSE / ASP         | Inot        |
| 32      | Dr. S. Thanya Kusi Rajan         | AP Mech           | J. Thix Oyl |

Coordinator

Er. T. Hari Prasath, YRC Coordinator Convenor

Dr. S. Senthil,

Principal

# Feedback - Hands on Training on BASIC FIRE FIGHTING , Date: 05.02.2022(Saturday)

43 responses

Publish analytics











நிகழ்ச்சியின் நோக்கங்கள் பூர்த்தி செய்யப்பட்டதா? / Were objectives of the Event met?

43 responses



- Excellent / சிறப்பாக
- Very good / மிகவும் நன்றாக
- 🌑 Good / நன்றாக
- Satisfied / திருப்திகரமாக
- Poor / СШП ВШП В

நிகழ்ச்சி நிரல் வரிசை நன்கு திட்டமிடப்பட்டதா? / Was the Program sequence well planned?



- Excellent / சிறப்பாக
- Very good / மிகவும் நன்றாக
- 🌑 Good / நன்றாக
- Satisfied / திருப்திகரமாக
- Poor / СШП ВШП В

விரிவுரைகள் தெளிவாகவும் புரிந்துகொள்ளக்கூடியதாகவும் இருந்ததா? / Were the lectures clear and easy to understand?

43 responses



- Excellent / சிறப்பாக
- Very good / மிகவும் நன்றாக
- 🌑 Good / நன்றாக
- Satisfied / திருப்திகரமாக
- Poor / СШПԺШПЖ

பயிற்றுவிப்பாளர்கள் ஈடுபாடுகளை (தொடர்புகளை) ஊக்குவித்தார்களா? / Whether the instructors encouraged the interaction?



-