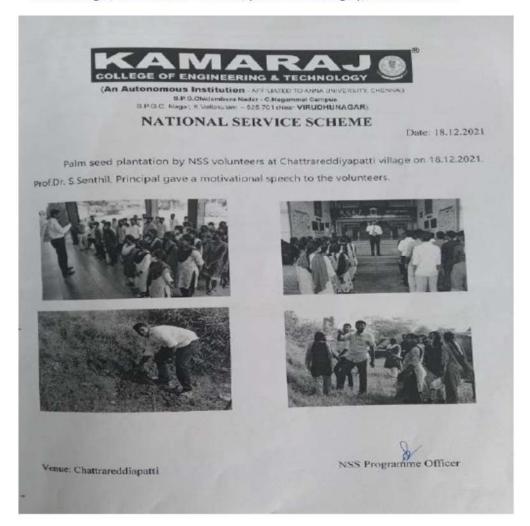

| Name of the Activity                                                     | Organising Unit/<br>Agency/ Collaborating<br>Agency | Name of the Scheme                | Month and Year of the activity | Number of students<br>who participated in<br>such activities |
|--------------------------------------------------------------------------|-----------------------------------------------------|-----------------------------------|--------------------------------|--------------------------------------------------------------|
| Affiche on "Indian Armed Forces Flag Day"                                | NCC                                                 |                                   | 7.12.2021                      | 16                                                           |
| Awareness programme on "Cyber Security and Mobile Addiction"             | NCC                                                 | Cyber Surakshit Bharat Yojana     | 9.12.2021                      | 4                                                            |
| Covid Vaccination camp                                                   | NSS                                                 |                                   | 11.12.2021                     | 5                                                            |
| Anti drug awareness rally                                                | NSS                                                 |                                   | 15.12.2021                     | 64                                                           |
| Palm seed plantation by NSS volunteers at Chattrareddiyapatti village    | NSS                                                 | Swachh Bharath                    | 18.12.2021                     | 43                                                           |
| Affiche on " Vaccination towards Virus "                                 | NCC                                                 | Intensified Mission Indradhanush  | 20.12.2021                     | 16                                                           |
| swachhata camp in Government Higher secondary school- Chattrareddiyapatt | NSS                                                 | Swachh Bharath                    | 24.12.2021                     | 45                                                           |
| Awareness program on Environmental Issues                                | NSS                                                 | Swachh Bharath                    | 29.12.2021                     | 35                                                           |
| Train the Volunteers                                                     | NSS                                                 | Children nutrition & Women health | 31.12.2021                     | 29                                                           |
| Awareness program on POSCO act                                           | NSS                                                 |                                   | 05.01.2022                     | 37                                                           |
| FREE WEBINAR ON CAREER GUIDANCE IN ARMED FORCES                          | NCC                                                 |                                   | 11.01.2022                     | 100                                                          |
| Awareness Programme - No Plastics - Tree Plantation                      | NCC, NSS, Fine Arts                                 |                                   | 12.01.2022                     | 100                                                          |
| Awareness program on Cyber security                                      | NSS                                                 |                                   | 19.01.2022                     | 67                                                           |
| Webinar on Womens Empowerment                                            | NSS                                                 |                                   | 24.01.2022                     | 46                                                           |
| Webinar on Green Village                                                 | NSS                                                 |                                   | 27.01.2022                     | 57                                                           |
| Webinar on Art from Waste                                                | NSS                                                 |                                   | 29.01.2022                     | 51                                                           |
| Webinar on Cashless India                                                | NSS                                                 |                                   | 05.02.2022                     | 45                                                           |
| Hands on Training on Basic Fire Fighting                                 | YRC                                                 |                                   | 05.02.2022                     | 63                                                           |
| Trekking Programme                                                       | NSS, NCC                                            |                                   | 12.03.2022                     | 49                                                           |
| Cycle Rally & Visit to Orphanage Home                                    | NCC                                                 |                                   | 03.05.2022                     | 39                                                           |
| International Yoga Day celebration                                       | NCC                                                 |                                   | 21.06.2022                     | 50                                                           |
| Guest Lecture on Quit India Movement                                     | NCC                                                 |                                   | 08.08.2022                     | 19                                                           |
| Competition on Puthaga Mathipurai                                        | NCC                                                 |                                   | 09.08.2022                     | 17                                                           |
| Blood Donation Camp                                                      | YRC                                                 |                                   | 27.08.2022                     | 83                                                           |