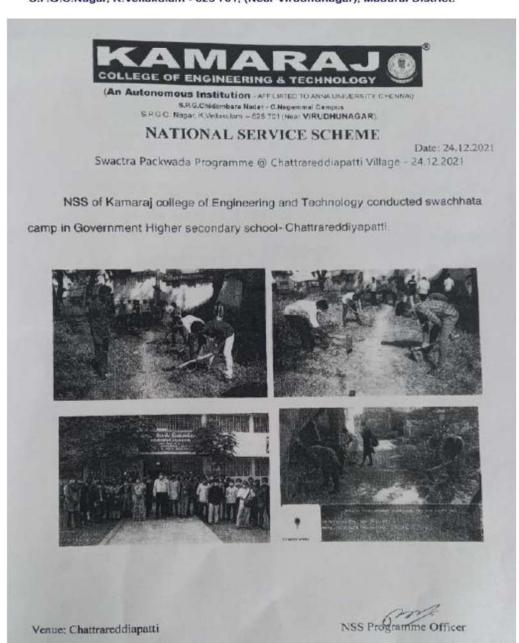

| Name of the Activity                                                     | Organising Unit/<br>Agency/ Collaborating<br>Agency | Name of the Scheme                | Month and Year of the activity | Number of students<br>who participated in<br>such activities |
|--------------------------------------------------------------------------|-----------------------------------------------------|-----------------------------------|--------------------------------|--------------------------------------------------------------|
| Affiche on "Indian Armed Forces Flag Day"                                | NCC                                                 |                                   | 7.12.2021                      | 16                                                           |
| Awareness programme on "Cyber Security and Mobile Addiction"             | NCC                                                 | Cyber Surakshit Bharat Yojana     | 9.12.2021                      | 4                                                            |
| Covid Vaccination camp                                                   | NSS                                                 |                                   | 11.12.2021                     | 5                                                            |
| Anti drug awareness rally                                                | NSS                                                 |                                   | 15.12.2021                     | 64                                                           |
| Palm seed plantation by NSS volunteers at Chattrareddiyapatti village    | NSS                                                 | Swachh Bharath                    | 18.12.2021                     | 43                                                           |
| Affiche on " Vaccination towards Virus "                                 | NCC                                                 | Intensified Mission Indradhanush  | 20.12.2021                     | 16                                                           |
| swachhata camp in Government Higher secondary school- Chattrareddiyapatt | NSS                                                 | Swachh Bharath                    | 24.12.2021                     | 45                                                           |
| Awareness program on Environmental Issues                                | NSS                                                 | Swachh Bharath                    | 29.12.2021                     | 35                                                           |
| Train the Volunteers                                                     | NSS                                                 | Children nutrition & Women health | 31.12.2021                     | 29                                                           |
| Awareness program on POSCO act                                           | NSS                                                 |                                   | 05.01.2022                     | 37                                                           |
| FREE WEBINAR ON CAREER GUIDANCE IN ARMED FORCES                          | NCC                                                 |                                   | 11.01.2022                     | 100                                                          |
| Awareness Programme - No Plastics - Tree Plantation                      | NCC, NSS, Fine Arts                                 |                                   | 12.01.2022                     | 100                                                          |
| Awareness program on Cyber security                                      | NSS                                                 |                                   | 19.01.2022                     | 67                                                           |
| Webinar on Womens Empowerment                                            | NSS                                                 |                                   | 24.01.2022                     | 46                                                           |
| Webinar on Green Village                                                 | NSS                                                 |                                   | 27.01.2022                     | 57                                                           |
| Webinar on Art from Waste                                                | NSS                                                 |                                   | 29.01.2022                     | 51                                                           |
| Webinar on Cashless India                                                | NSS                                                 |                                   | 05.02.2022                     | 45                                                           |
| Hands on Training on Basic Fire Fighting                                 | YRC                                                 |                                   | 05.02.2022                     | 63                                                           |
| Trekking Programme                                                       | NSS, NCC                                            |                                   | 12.03.2022                     | 49                                                           |
| Cycle Rally & Visit to Orphanage Home                                    | NCC                                                 |                                   | 03.05.2022                     | 39                                                           |
| International Yoga Day celebration                                       | NCC                                                 |                                   | 21.06.2022                     | 50                                                           |
| Guest Lecture on Quit India Movement                                     | NCC                                                 |                                   | 08.08.2022                     | 19                                                           |
| Competition on Puthaga Mathipurai                                        | NCC                                                 |                                   | 09.08.2022                     | 17                                                           |
| Blood Donation Camp                                                      | YRC                                                 |                                   | 27.08.2022                     | 83                                                           |