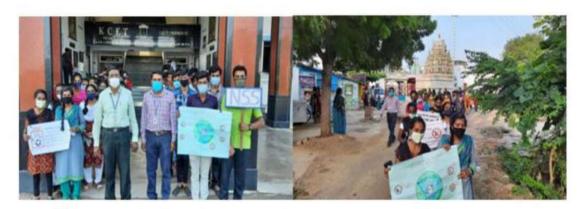

Venue:College auditorium

NSS program officer

Name of the Activity Anti drug awareness rally

Name of the scheme :

Location : Kamaraj College of Engineering and Technology to

Maittanpatti

Date : 15-12-2021

Number of students : 64