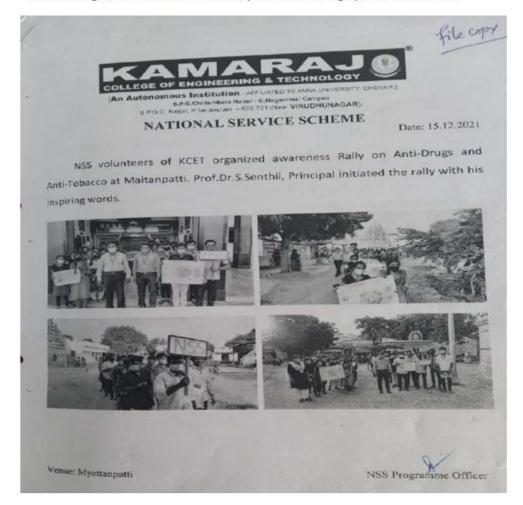

Venue:College auditorium

NSS program officer

Name of the Activity Anti drug awareness rally

Name of the scheme :

Location : Kamaraj College of Engineering and Technology to

Maittanpatti

Date : 15-12-2021

Number of students : 64