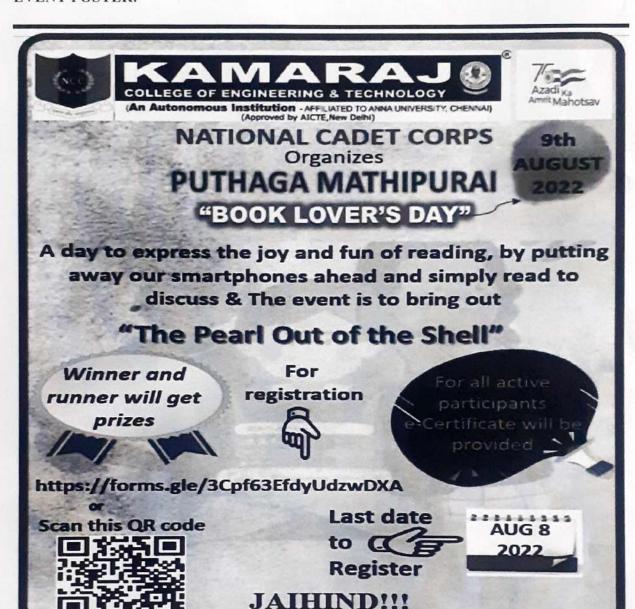

| Name of the Activity                                                     | Organising Unit/<br>Agency/ Collaborating<br>Agency | Name of the Scheme                | Month and Year of the activity | Number of students<br>who participated in<br>such activities |
|--------------------------------------------------------------------------|-----------------------------------------------------|-----------------------------------|--------------------------------|--------------------------------------------------------------|
| Affiche on "Indian Armed Forces Flag Day"                                | NCC                                                 |                                   | 7.12.2021                      | 16                                                           |
| Awareness programme on "Cyber Security and Mobile Addiction"             | NCC                                                 | Cyber Surakshit Bharat Yojana     | 9.12.2021                      | 4                                                            |
| Covid Vaccination camp                                                   | NSS                                                 |                                   | 11.12.2021                     | 5                                                            |
| Anti drug awareness rally                                                | NSS                                                 |                                   | 15.12.2021                     | 64                                                           |
| Palm seed plantation by NSS volunteers at Chattrareddiyapatti village    | NSS                                                 | Swachh Bharath                    | 18.12.2021                     | 43                                                           |
| Affiche on " Vaccination towards Virus "                                 | NCC                                                 | Intensified Mission Indradhanush  | 20.12.2021                     | 16                                                           |
| swachhata camp in Government Higher secondary school- Chattrareddiyapatt | NSS                                                 | Swachh Bharath                    | 24.12.2021                     | 45                                                           |
| Awareness program on Environmental Issues                                | NSS                                                 | Swachh Bharath                    | 29.12.2021                     | 35                                                           |
| Train the Volunteers                                                     | NSS                                                 | Children nutrition & Women health | 31.12.2021                     | 29                                                           |
| Awareness program on POSCO act                                           | NSS                                                 |                                   | 05.01.2022                     | 37                                                           |
| FREE WEBINAR ON CAREER GUIDANCE IN ARMED FORCES                          | NCC                                                 |                                   | 11.01.2022                     | 100                                                          |
| Awareness Programme - No Plastics - Tree Plantation                      | NCC, NSS, Fine Arts                                 |                                   | 12.01.2022                     | 100                                                          |
| Awareness program on Cyber security                                      | NSS                                                 |                                   | 19.01.2022                     | 67                                                           |
| Webinar on Womens Empowerment                                            | NSS                                                 |                                   | 24.01.2022                     | 46                                                           |
| Webinar on Green Village                                                 | NSS                                                 |                                   | 27.01.2022                     | 57                                                           |
| Webinar on Art from Waste                                                | NSS                                                 |                                   | 29.01.2022                     | 51                                                           |
| Webinar on Cashless India                                                | NSS                                                 |                                   | 05.02.2022                     | 45                                                           |
| Hands on Training on Basic Fire Fighting                                 | YRC                                                 |                                   | 05.02.2022                     | 63                                                           |
| Trekking Programme                                                       | NSS, NCC                                            |                                   | 12.03.2022                     | 49                                                           |
| Cycle Rally & Visit to Orphanage Home                                    | NCC                                                 |                                   | 03.05.2022                     | 39                                                           |
| International Yoga Day celebration                                       | NCC                                                 |                                   | 21.06.2022                     | 50                                                           |
| Guest Lecture on Quit India Movement                                     | NCC                                                 |                                   | 08.08.2022                     | 19                                                           |
| Competition on Puthaga Mathipurai                                        | NCC                                                 |                                   | 09.08.2022                     | 17                                                           |
| Blood Donation Camp                                                      | YRC                                                 |                                   | 27.08.2022                     | 83                                                           |