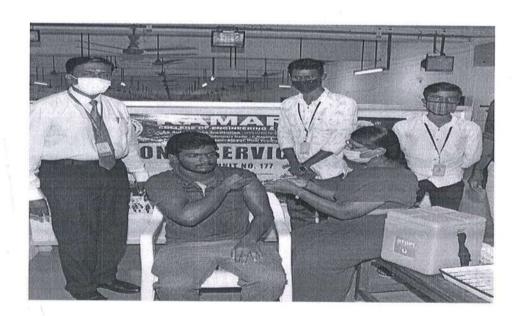

#### **CIRCULAR**

Date: 11.12.2021

The NSS of Kamaraj College of Engineering and Technology is conducting a "Covid Vaccination Camp" on November 11, 2021, in our college auditorium. In this regard, the students' and faculty members' who are not vaccinated are welcome here.

### Activity Report

Date: 11/12/2021

At the college auditorium, the NSS of Kamaraj College of Engineering and Technology conducted a Covid Vaccination Camp. The students and faculty members who weren't vaccinated got their shots here.

Venue:College auditorium

NSS program officer

Name of the Activity Anti drug awareness rally

Name of the scheme :

Location : Kamaraj College of Engineering and Technology to

Maittanpatti

Date : 15-12-2021

Number of students : 64