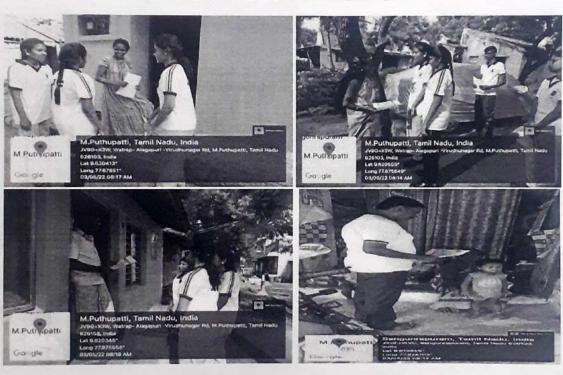

| Name of the Activity                                                     | Organising Unit/<br>Agency/ Collaborating<br>Agency | Name of the Scheme                | Month and Year of the activity | Number of students<br>who participated in<br>such activities |
|--------------------------------------------------------------------------|-----------------------------------------------------|-----------------------------------|--------------------------------|--------------------------------------------------------------|
| Affiche on "Indian Armed Forces Flag Day"                                | NCC                                                 |                                   | 7.12.2021                      | 16                                                           |
| Awareness programme on "Cyber Security and Mobile Addiction"             | NCC                                                 | Cyber Surakshit Bharat Yojana     | 9.12.2021                      | 4                                                            |
| Covid Vaccination camp                                                   | NSS                                                 |                                   | 11.12.2021                     | 5                                                            |
| Anti drug awareness rally                                                | NSS                                                 |                                   | 15.12.2021                     | 64                                                           |
| Palm seed plantation by NSS volunteers at Chattrareddiyapatti village    | NSS                                                 | Swachh Bharath                    | 18.12.2021                     | 43                                                           |
| Affiche on " Vaccination towards Virus "                                 | NCC                                                 | Intensified Mission Indradhanush  | 20.12.2021                     | 16                                                           |
| swachhata camp in Government Higher secondary school- Chattrareddiyapatt | NSS                                                 | Swachh Bharath                    | 24.12.2021                     | 45                                                           |
| Awareness program on Environmental Issues                                | NSS                                                 | Swachh Bharath                    | 29.12.2021                     | 35                                                           |
| Train the Volunteers                                                     | NSS                                                 | Children nutrition & Women health | 31.12.2021                     | 29                                                           |
| Awareness program on POSCO act                                           | NSS                                                 |                                   | 05.01.2022                     | 37                                                           |
| FREE WEBINAR ON CAREER GUIDANCE IN ARMED FORCES                          | NCC                                                 |                                   | 11.01.2022                     | 100                                                          |
| Awareness Programme - No Plastics - Tree Plantation                      | NCC, NSS, Fine Arts                                 |                                   | 12.01.2022                     | 100                                                          |
| Awareness program on Cyber security                                      | NSS                                                 |                                   | 19.01.2022                     | 67                                                           |
| Webinar on Womens Empowerment                                            | NSS                                                 |                                   | 24.01.2022                     | 46                                                           |
| Webinar on Green Village                                                 | NSS                                                 |                                   | 27.01.2022                     | 57                                                           |
| Webinar on Art from Waste                                                | NSS                                                 |                                   | 29.01.2022                     | 51                                                           |
| Webinar on Cashless India                                                | NSS                                                 |                                   | 05.02.2022                     | 45                                                           |
| Hands on Training on Basic Fire Fighting                                 | YRC                                                 |                                   | 05.02.2022                     | 63                                                           |
| Trekking Programme                                                       | NSS, NCC                                            |                                   | 12.03.2022                     | 49                                                           |
| Cycle Rally & Visit to Orphanage Home                                    | NCC                                                 |                                   | 03.05.2022                     | 39                                                           |
| International Yoga Day celebration                                       | NCC                                                 |                                   | 21.06.2022                     | 50                                                           |
| Guest Lecture on Quit India Movement                                     | NCC                                                 |                                   | 08.08.2022                     | 19                                                           |
| Competition on Puthaga Mathipurai                                        | NCC                                                 |                                   | 09.08.2022                     | 17                                                           |
| Blood Donation Camp                                                      | YRC                                                 |                                   | 27.08.2022                     | 83                                                           |