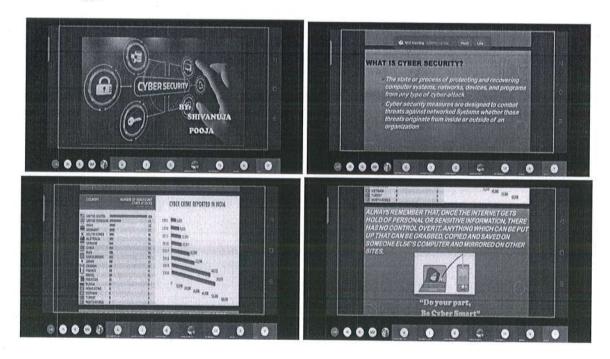

Mobile Addiction"

Name of the scheme : Cyber Surakshit Bharat Yojana

Location : Villore High School

Date : 09-12-2021

Number of students : 4

#### NATIONAL CADET CORPS

Event Name: Awareness programme on "Cyber Security and Mobile Addiction"

Name of the Activity : Awareness programme on "Cyber Security and Mobile

Addiction"

Location : Villore High School

Date : 09-12-2021

Number of students : 04

NCC Coordinator

S.P.G.Chidambara Nadar - C.Nagammal Campus S.P.G.C. Nagar, K.Vellakulam - 625 701 (Near VIRUDHUNAGAR).