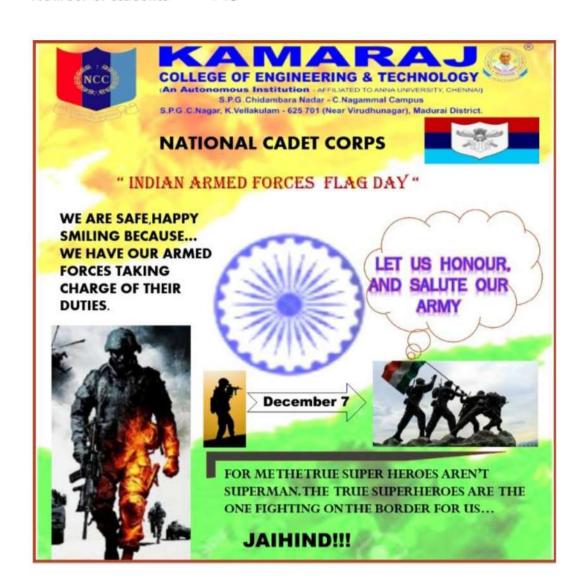

Name of the Activity : Affiche on "Indian Armed Forces Flag Day"

Name of the scheme : Flag Day

Location : Online mode

Date : 07-12-2021

Number of students : 16

An Autonomous Institution - AFFILIATED TO ANNAUM S.P.G.Chidambara Nadar - C.Negammal Campus S.P.G.C Nagar, K.Veltakutam - 625 701, (Near Virudhunagar), Madural District

#### NATIONAL CADET CORPS

Event Name: Affiche on "Indian Armed Forces Flag Day"

#### Participants list:

| S.No | Name                    | Roll no   | Department | Year                |
|------|-------------------------|-----------|------------|---------------------|
| 1    | Niranjana Devi.R        | 19UBTE012 | BT         | 2019-2023(III year) |
| 2    | Kavyalaxmi.S            | 19UCSE021 | CSE        | 2019-2023(III year) |
| 3    | Vikashini.M             | 19UBTE026 | BT         | 2019-2023(III year) |
| 4    | Rakshana.M              | 19UITE047 | IT         | 2019-2023(III year) |
| 5    | Suguna.T                | 19UECE053 | ECE        | 2019-2023(III year) |
| 6    | Amrutha Sri.G           | 20UEE011  | EEE        | 2020-2024(II year)  |
| 7    | Preethika dharshini.T.S | 20UEC059  | ECE        | 2020-2024(II year)  |
| 8    | Gowsalya.K              | 20UBT040  | BT         | 2020-2024(II year)  |
| 9    | Benita Margaret.L       | 20UBT016  | BT         | 2020-2024(II year)  |
| 10   | Madhumitha.K            | 20UBT018  | BT         | 2020-2024(II year)  |
| 11   | Kavya.P                 | 21UAD006  | AIDS       | 2021-2025(I year)   |
| 12   | Thirisha.M              | 21UCS042  | CSE        | 2021-2025(I year)   |
| 13   | Subitha.S               | 21UBT020  | BT         | 2021-2025(1 year)   |
| 14   | Priyadharshini.N        | 21UCI005  | CIVIL      | 2021-2025(I year)   |
| 15   | Yakgna Devi.M           | 21UBT025  | BT         | 2021-2025(I year)   |
| 16   | Nandhini.G              | 21UBT049  | BT         | 2021-2025(I year)   |