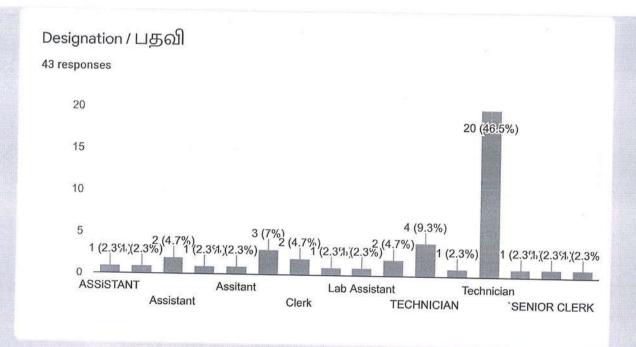

| 9/1         |
| 26      | S. Mareeswari                    | ECE / Attendar    | See         |
| 27      | S. Sumathi                       | Office            | 3           |
| 28      | M. Paranikumar.                  | Tech /IT          | peliel-     |
| 29      | A. Aala digan                    | CSE / Tech        | Aneria.     |
| 30.     | P. Moston Jumes!                 | Ing Tech          | Port        |
| 31      | Dr. A. Anarch                    | CSE / ASP         | Inot        |
| 32      | Dr. S. Thanya Kusi Rajan         | AP Mech           | J. Thix Oyl |

Coordinator

Er. T. Hari Prasath, YRC Coordinator Convenor

Dr. S. Senthil,

Principal

# Feedback - Hands on Training on BASIC FIRE FIGHTING , Date: 05.02.2022(Saturday)

43 responses

Publish analytics











நிகழ்ச்சியின் நோக்கங்கள் பூர்த்தி செய்யப்பட்டதா? / Were objectives of the Event met?

43 responses



- Excellent / சிறப்பாக
- Very good / மிகவும் நன்றாக
- 🌑 Good / நன்றாக
- Satisfied / திருப்திகரமாக
- Poor / СШП ВШП В

நிகழ்ச்சி நிரல் வரிசை நன்கு திட்டமிடப்பட்டதா? / Was the Program sequence well planned?



- Excellent / சிறப்பாக
- Very good / மிகவும் நன்றாக
- 🌑 Good / நன்றாக
- Satisfied / திருப்திகரமாக
- Poor / СШП ВШП В

விரிவுரைகள் தெளிவாகவும் புரிந்துகொள்ளக்கூடியதாகவும் இருந்ததா? / Were the lectures clear and easy to understand?

43 responses



- Excellent / சிறப்பாக
- Very good / மிகவும் நன்றாக
- 🌑 Good / நன்றாக
- Satisfied / திருப்திகரமாக
- Poor / СШПԺШПЖ

பயிற்றுவிப்பாளர்கள் ஈடுபாடுகளை (தொடர்புகளை) ஊக்குவித்தார்களா? / Whether the instructors encouraged the interaction?



- Ex