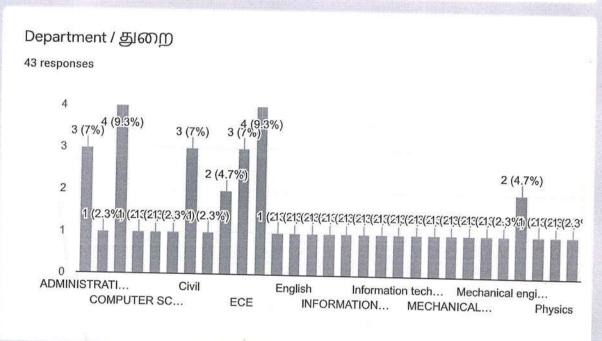

#### Participants list:

| S.No | Name                    | Roll no   | Department | Year                |
|------|-------------------------|-----------|------------|---------------------|
| 1    | Niranjana Devi.R        | 19UBTE012 | BT         | 2019-2023(III year) |
| 2    | Kavyalaxmi.S            | 19UCSE021 | CSE        | 2019-2023(III year) |
| 3    | Vikashini.M             | 19UBTE026 | BT         | 2019-2023(III year) |
| 4    | Rakshana.M              | 19UITE047 | IT         | 2019-2023(III year) |
| 5    | Suguna.T                | 19UECE053 | ECE        | 2019-2023(III year) |
| 6    | Amrutha Sri.G           | 20UEE011  | EEE        | 2020-2024(II year)  |
| 7    | Preethika dharshini.T.S | 20UEC059  | ECE        | 2020-2024(II year)  |
| 8    | Gowsalya.K              | 20UBT040  | BT         | 2020-2024(II year)  |
| 9    | Benita Margaret.L       | 20UBT016  | BT         | 2020-2024(II year)  |
| 10   | Madhumitha.K            | 20UBT018  | BT         | 2020-2024(II year)  |
| 11   | Kavya.P                 | 21UAD006  | AIDS       | 2021-2025(I year)   |
| 12   | Thirisha.M              | 21UCS042  | CSE        | 2021-2025(I year)   |
| 13   | Subitha.S               | 21UBT020  | BT         | 2021-2025(1 year)   |
| 14   | Priyadharshini.N        | 21UCI005  | CIVIL      | 2021-2025(I year)   |
| 15   | Yakgna Devi.M           | 21UBT025  | BT         | 2021-2025(I year)   |
| 16   | Nandhini.G              | 21UBT049  | BT         | 2021-2025(I year)   |