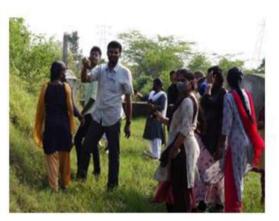

### Activity Report

Date: 11/12/2021

At the college auditorium, the NSS of Kamaraj College of Engineering and Technology conducted a Covid Vaccination Camp. The students and faculty members who weren't vaccinated got their shots here.

Venue:College auditorium

NSS program officer

Name of the Activity Anti drug awareness rally

Name of the scheme :

Location : Kamaraj College of Engineering and Technology to

Maittanpatti

Date : 15-12-2021

Number of students : 64