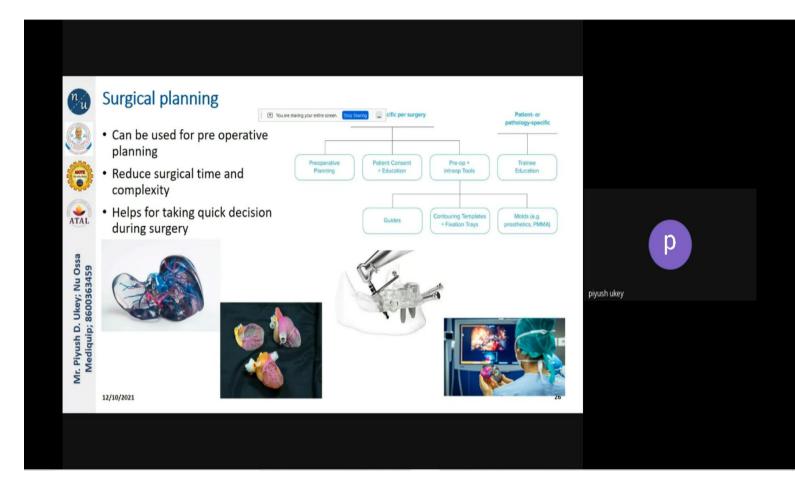

#### **Machine Learning with Jetson Nano**

07.02.2022 to 11.02.2022

**INAUGURATION** 

on

07.02.2022 - 09.30 AM

Venue - Artificial Intelligence & IoT Lab

(An Autonomous Institution - AFFILIATED TO ANNA UNIVERSITY, CHENNAI)

#### "Machine Learning with Jetson Nano"

in association with Quantanics Techserv (P) Ltd 07th Feb 2022 to 11th Feb 2022