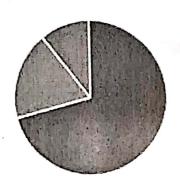

y good<br>Good | 1  |
| • | Satisfied         | 0  |
| 0 | Poor              | 0  |



5. Was the Program sequence well planned? (0 point)

| 0 | Excellent | 24           |
|---|-----------|--------------|
| 0 | Very Good | 20/ St 13 12 |
|   | Good      | 0.000        |
| • | Satisfied | 0            |
| Ō | Poor      | 1            |
|   |           |              |



6. Were the lectures clear and easy to understand? (0 point)

| 0 | Excellent |  | 33 |
|---|-----------|--|----|
|   | Very Good |  | 5  |
| 0 | Good      |  | 0  |
| 0 | Satisfied |  | 0  |
| • | Poor      |  | 0  |



7. Whether the instructors encouraged the interaction? (0 point)

|   | Excellent | 27 |
|---|-----------|----|
|   | Very Good | 7  |
|   | Good      | 4  |
| 0 | Satisfied | 0  |
|   | Poor      | 0  |



# 8. Was the information provided at this event very helpful? (0 point)

| 0 | Excellent | 23 |
|---|-----------|----|
| 0 | Very Good | 12 |
| 0 | Good      | 3  |
| 0 | Satisfied | 0  |
| 0 | Poor      | 0  |



# 9. Whether the Event was organized well? (0 point)

| Excellent | 24 |
|-----------|----|
| Very Good | 13 |
| Good      | 1  |
| Satisfied | 0  |
| Poor      | 0  |



# 10. Overall Rating of the Event (0 point)

| • | Above 90%    | 30 |
|---|--------------|----|
|   | 80 % to 89 % | 7  |
| • | 70 % to 79 % | 1  |
| 0 | 60 % to 69 % | 0  |
|   | 50 % to 59 % | 0  |



11. Comments/Suggesstions (0 point)

16 Responses Latest Responses "Good"

6 respondents (38%) answered Good for this question.

extra time EDC

inteligent person content

Good Totally In

No comments

S.P.G.C