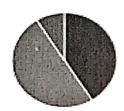

#### 6. Were the lectures clear and easy to understand?

|   | Completely agree | 44 |
|---|------------------|----|
|   | strongly agree   | •9 |
| 0 | Agree            | 0  |
| 0 | Partly agree     | 1  |
|   | Disagree         | 0  |