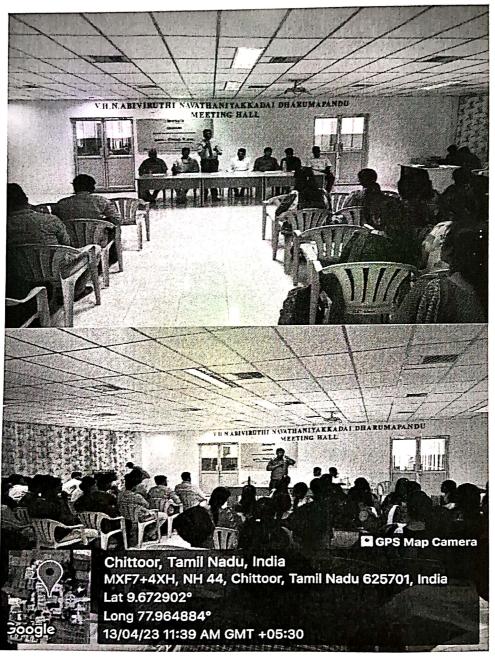

Guest Lecture on "Personality Development towards Entrepreneurship"

Geo tagged Photos

21.07.2022

Welcome Address by Dr.K.KannanHoD/MTRE

Chief guest Introduction by Mr.S.David Blessley AP/MTRE

Student Integaction with Chief guest

Chief guest honoured with memento

Coordinator

(An Autonomous Institution - AFFILIATED TO AUTONOMOUS B.P.G.Chidembers Neder - C.Negammal Campus B.P.G.C. Nager, K.Vellakulam - 625 701 (Near VIRUDHUNAGAR).