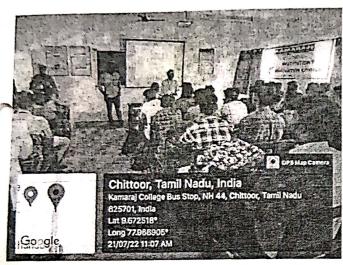

Guest Lecture on "Personality Development towards Entrepreneurship"

Geo tagged Photos

21.07.2022

Welcome Address by Dr.K.KannanHoD/MTRE

Chief guest Introduction by Mr.S.David Blessley AP/MTRE

Student Integaction with Chief guest

# Guest Lecture on Personality Development towards Entrepreneurship

21.07.2022

The Department of Mechatronics Engineeringorganizeda guest lecture on "Personality Development towards Entrepreneurship" for III& IV year Mechatronics Engineering Students. A total of 50 students attended the program. Mr.J.Manohar, Proprietor, Mano Innovations Club, Kovilpatti presided the program as chief guest. The program began with welcome address by Dr.K.Kannan, Prof. & Head/MTRE followed by chief guest introduction by Mr.S.David Blessley AP/MTRE. The chief guest gave an empowering speech towards the personal characteristics in establishing a successful business. He enlightened the students about the barriers in the pathways of successful business and how to tackle the barriers without backslip. The students interacted the chief guest in getting guidance and clarification towards achieving their goals to make their future delightful. Finally the program ends with a formal vote of thanks provided by Mr. P.Balasundar AP/MTRE. The chief guest was honoured by Department placement coordinator Mr.A.Ganases AP/MTRE with a memento.