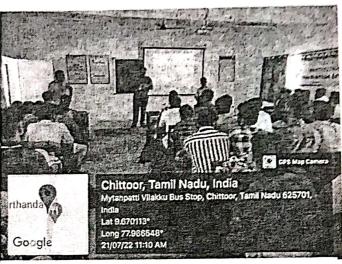

Guest Lecture on "Personality Development towards Entrepreneurship"

Geo tagged Photos

21.07.2022

Welcome Address by Dr.K.KannanHoD/MTRE

Chief guest Introduction by Mr.S.David Blessley AP/MTRE

Student Integaction with Chief guest

# Guest Lecture on Personality Development towards Entrepreneurship

21.07.2022

The Department of Mechatronics Engineeringorganizeda guest lecture on "Personality Development towards Entrepreneurship" for III& IV year Mechatronics Engineering Students. A total of 50 students attended the program. Mr.J.Manohar, Proprietor, Mano Innovations Club, Kovilpatti presided the program as chief guest. The program began with welcome address by Dr.K.Kannan, Prof. & Head/MTRE followed by chief guest introduction by Mr.S.David Blessley AP/MTRE. The chief guest gave an empowering speech towards the personal characteristics in establishing a successful business. He enlightened the students about the barriers in the pathways of successful business and how to tackle the barriers without backslip. The students interacted the chief guest in getting guidance and clarification towards achieving their goals to make their future delightful. Finally the program ends with a formal vote of thanks provided by Mr. P.Balasundar AP/MTRE. The chief guest was honoured by Department placement coordinator Mr.A.Ganases AP/MTRE with a memento.