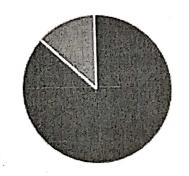

#### 6. Were the lectures clear and easy to understand?

|   | Completely agree | 44 |
|---|------------------|----|
|   | strongly agree   | •9 |
| 0 | Agree            | 0  |
| 0 | Partly agree     | 1  |
|   | Disagree         | 0  |