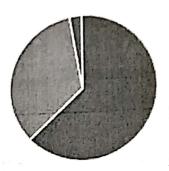

#### 5. Was the program sequence well planned?

| • | Completely agree | 38 |
|---|------------------|----|
|   | Strongly agree   | 14 |
| • | Agree            | 2  |
| • | Partly agree     | 0  |
| 0 | Disagree         | 0  |