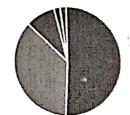

#### 5. Was the program sequence well planned?

| • | Completely agree | 38 |
|---|------------------|----|
|   | Strongly agree   | 14 |
| • | Agree            | 2  |
| • | Partly agree     | 0  |
| 0 | Disagree         | 0  |