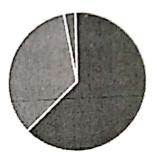

#### 5. Was the program sequence well planned?

| • | Completely agree | 38 |
|---|------------------|----|
|   | Strongly agree   | 14 |
| • | Agree            | 2  |
| • | Partly agree     | 0  |
| 0 | Disagree         | 0  |