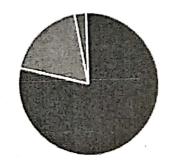

#### 6. Were the lectures clear and easy to understand?

|   | Completely agree | 44 |
|---|------------------|----|
|   | strongly agree   | •9 |
| 0 | Agree            | 0  |
| 0 | Partly agree     | 1  |
|   | Disagree         | 0  |