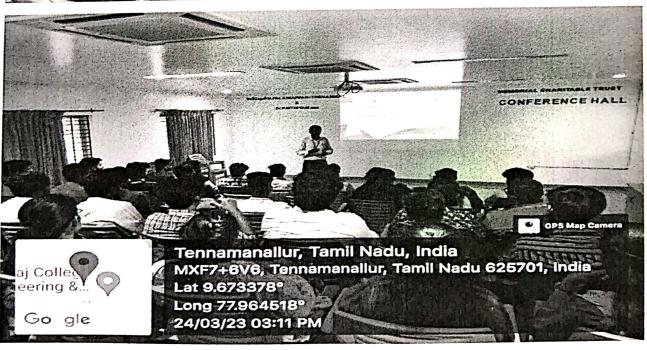

Guest Lecture on "Personality Development towards Entrepreneurship"

Geo tagged Photos

21.07.2022

Welcome Address by Dr.K.KannanHoD/MTRE

Chief guest Introduction by Mr.S.David Blessley AP/MTRE

Student Integaction with Chief guest