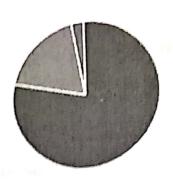

#### 4. Were objectives of the Event met?

39 Completely agree Strongly agree Agree Partly agree Disagree