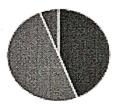

#### 5. Was the program sequence well planned?

| • | Completely agree | 38 |
|---|------------------|----|
|   | Strongly agree   | 14 |
| • | Agree            | 2  |
| • | Partly agree     | 0  |
| 0 | Disagree         | 0  |