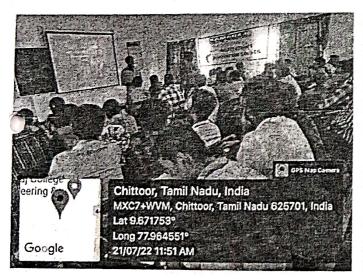

Guest Lecture on "Personality Development towards Entrepreneurship"

Geo tagged Photos

21.07.2022

Welcome Address by Dr.K.KannanHoD/MTRE

Chief guest Introduction by Mr.S.David Blessley AP/MTRE

Student Integaction with Chief guest

Chief guest honoured with memento

Coordinator

(An Autonomous Institution - AFFILIATED TO AUTONOMOUS B.P.G.Chidembers Neder - C.Negammal Campus B.P.G.C. Nager, K.Vellakulam - 625 701 (Near VIRUDHUNAGAR).

# Guest Lecture on Personality Development towards Entrepreneurship

21.07.2022

The Department of Mechatronics Engineeringorganizeda guest lecture on "Personality Development towards Entrepreneurship" for III& IV year Mechatronics Engineering Students. A total of 50 students attended the program. Mr.J.Manohar, Proprietor, Mano Innovations Club, Kovilpatti presided the program as chief guest. The program began with welcome address by Dr.K.Kannan, Prof. & Head/MTRE followed by chief guest introduction by Mr.S.David Blessley AP/MTRE. The chief guest gave an empowering speech towards the personal characteristics in establishing a successful business. He enlightened the students about the barriers in the pathways of successful business and how to tackle the barriers without backslip. The students interacted the chief guest in getting guidance and clarification towards achieving their goals to make their future delightful. Finally the program ends with a formal vote of thanks provided by Mr. P.Balasundar AP/MTRE. The chief guest was honoured by Department placement coordinator Mr.A.Ganases AP/MTRE with a memento.