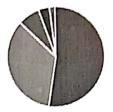

#### 6. Were the lectures clear and easy to understand?

|   | Completely agree | 44 |
|---|------------------|----|
|   | strongly agree   | •9 |
| 0 | Agree            | 0  |
| 0 | Partly agree     | 1  |
|   | Disagree         | 0  |