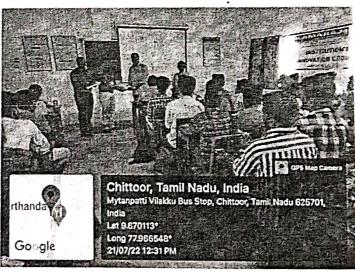

Guest Lecture on "Personality Development towards Entrepreneurship"

Geo tagged Photos

21.07.2022

Welcome Address by Dr.K.KannanHoD/MTRE

Chief guest Introduction by Mr.S.David Blessley AP/MTRE

Student Integaction with Chief guest

# Guest Lecture on Personality Development towards Entrepreneurship

21.07.2022

The Department of Mechatronics Engineeringorganizeda guest lecture on "Personality Development towards Entrepreneurship" for III& IV year Mechatronics Engineering Students. A total of 50 students attended the program. Mr.J.Manohar, Proprietor, Mano Innovations Club, Kovilpatti presided the program as chief guest. The program began with welcome address by Dr.K.Kannan, Prof. & Head/MTRE followed by chief guest introduction by Mr.S.David Blessley AP/MTRE. The chief guest gave an empowering speech towards the personal characteristics in establishing a successful business. He enlightened the students about the barriers in the pathways of successful business and how to tackle the barriers without backslip. The students interacted the chief guest in getting guidance and clarification towards achieving their goals to make their future delightful. Finally the program ends with a formal vote of thanks provided by Mr. P.Balasundar AP/MTRE. The chief guest was honoured by Department placement coordinator Mr.A.Ganases AP/MTRE with a memento.