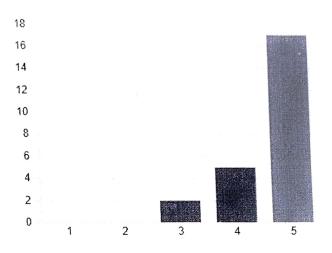

27 participants who attended the workshop registered their feedback via online form. All the participants agreed that the objectives of the event met very good, the session was more informative and resource person made the participants to interact. Overall, the average rating for this event was 4 out of 5.