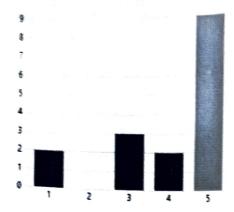

27 participants who attended the workshop registered their feedback via online form. All the participants agreed that the objectives of the event met very good, the session was more informative and resource person made the participants to interact. Overall, the average rating for this event was 4 out of 5.