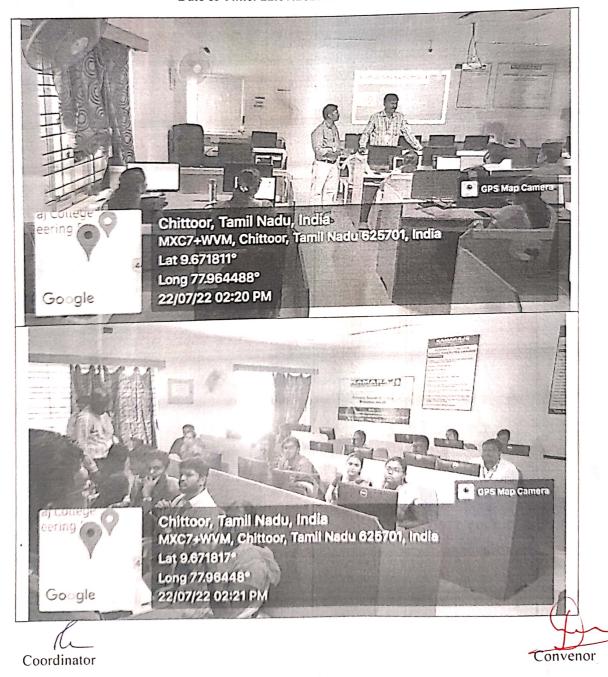

### HANDS-ON TRAINING SESSION ON "INTRODUCTION TO ENDNOTE-REFERENCE MANAGEMENT SOFTWARE"

**VENUE: CIVIL CAD LAB** 

Date & Time: 22.07.2022 & 02.00PM TO 04.00PM

(An Autonomous Institution - AFFILIATED TO ANNA UNIVERSITY, CHENNAI)

### HANDS-ON TRAINING SESSION ON "INTRODUCTION TO ENDNOTE-REFERENCE MANAGEMENT SOFTWARE"

**VENUE**: CIVIL CAD LAB

Date & Time: 22.07.2022 & 02.00PM TO 04.00PM

Coordinator

(An Autonomous Institution - AFFILIATED TO ANNA UNIVERSITY, CHENNAI)

# HANDS-ON TRAINING SESSION ON "INTRODUCTION TO ENDNOTE-REFERENCE MANAGEMENT SOFTWARE"

VENUE: CIVIL CAD LAB

Date & Time: 22.07.2022 & 02.00PM TO 04.00PM

The program was started at 2.00pm. Dr. D. Prince Winston, Dean Research welcomed the gathering and introduced the Resource Person Dr. S. Karthi kumar Associate Professor, Department of Biotechnology. Dr. S. Senthil, Principal felicitated the gathering and mentioned the importance and need of reference management tool like Endnote. About 7 students and 19 staff members from different department participated in the programme. Dr. S. Karthi kumar Associate Professor, Department of Biotechnology