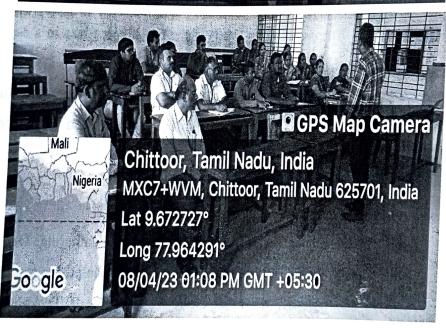

- SARI

2- Nothing

PRINCIPAL

DI. S. SENTHIL, ME, PAD.

PRINCIPAL (III)

KARRER L. College of Engineering and Technology

(Automonious)

S.P.G. Chidambara Nadar - C. Nagammal Campus, S.P.G.C. Nagar, K. Vellakulam - 625 764. (Near VRUDHUNASAR).