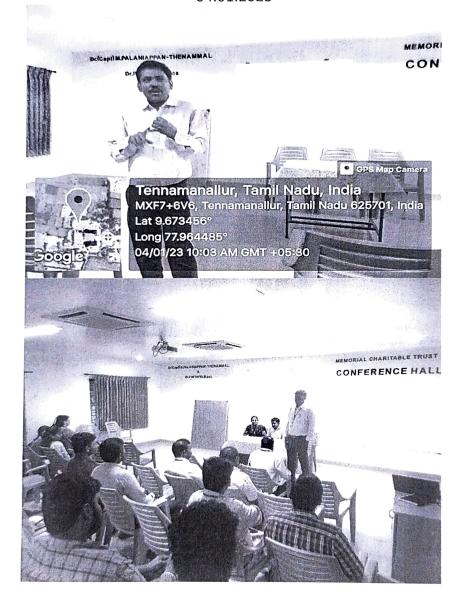

### **EVENT PHOTOS** ONE DAY WORKSHOP ON INTELLECTUAL PROPERTY RIGHTS 02.07.2022

N-tem. Dr.N.Kamatchi Coordinator (s)

Dr.D.Prince Winston Convener(s)

(An Autonomous Institution - AFFILIATED TO ANNA UNIVERSITY, CHENNAI)