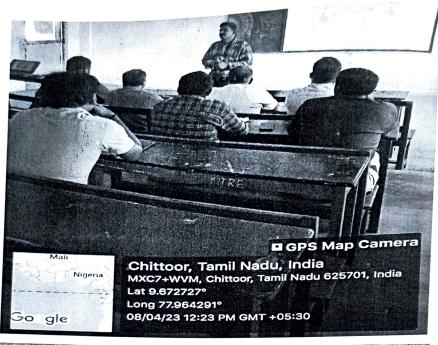

- SARI

2- Nothing

PRINCIPAL

DI. S. SENTHIL, ME, PAD.

PRINCIPAL (III)

KARRER L. College of Engineering and Technology

(Automonious)

S.P.G. Chidambara Nadar - C. Nagammal Campus, S.P.G.C. Nagar, K. Vellakulam - 625 764. (Near VRUDHUNASAR).