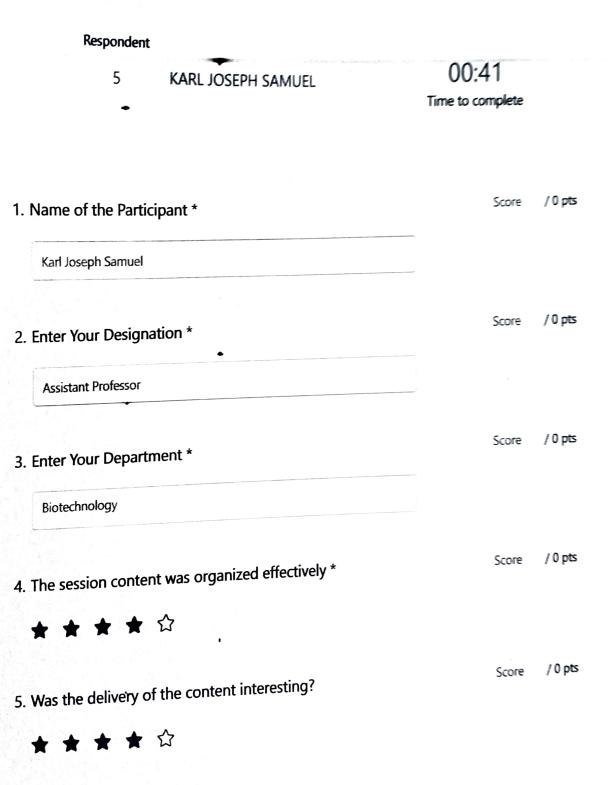

Review: Hands-on Training Session on "Introduction to Endnote- reference management software"

Respondent

3 Anonymous

00:51

Time to complete

1. Whether the objectives of the programme is met?  $^{\ast}$ 

Strongly agree

Agree

More options for Responses

/ 0 pts

Score

/ 0 pts

Score

Disagree

2. Was the session sequence well-planned? \*

Strongly agree

Agree

Disagree

Scanned with Oken Scanner

Score / 0 pts

https://forms.office.com/names/designnamev2 asnv2/annzen-GRRontinin=OfficeDntComRroute=StartRseesionid=4834f1c1-a5h9-4348-h27R-f1785541h5018suhnane=designRid=Gdlm.hzv.InC5vSFtTnX

3. Whether the session is clear and easy to understand?  $^{st}$ 

Strongly agree

Agree

Co-ordinator

Disagree

4. Whether the resource person encouraged interaction? \*

/ 0 pts

Score

Strongly agree

Agree

5. Whether the duration of the session is sufficient?  $^{\ast}$ 

Strongly agree

Agree

Disagree

6. Overall Rating of the programme  $^{\star}$ 

1

7. Any other comments/suggestions \*

Expect similar hands on program in future

C

/ 0 pts

Score

Score

Disagree

/ 0 pts Score