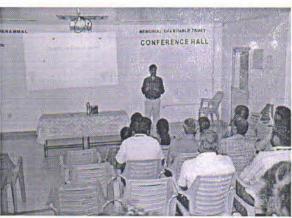

# ONE DAY WORKSHOP ON INTELLECTUAL PROPERTY RIGHTS

DATE: 02.07.2022 TIME: 09.30 PM TO 03.00 PM

Venue CSE Conference Hall - II

# ONE DAY WORKSHOP ON INTELLECTUAL PROPERTY RIGHTS

02.07.2022

The program was conducted in physical mode on 02.07.2022 at CSE conference Hall-II. About 39 faculty members from different departments were participated in the workshop. Dr.M.Hema, Associate Dean (Research) welcomed the resource person, Shri.M.Kandababu, Director, Centre for Intellectual Property Rights (CIPR), Anna University, Chennai; Principal and other faculty members. Dr.S.Karthikumar, Associate Professor, Dept. of Biotechnology and coordinator of IPR cell introduced the guest of honour. Dr.S.Senthil, Principal felicitated the workshop with warm greetings and appreciations. Shri.M.Kandababu delivered his lecture with inspiring note. He highlighted the types of IPR (patent, designs, copyrights, geographical indications, trademark, trade secret, and exclusively on Patent drafting and filing. He explained key factors or points to be considered during drafting a patent. He also shown all the forms required to file a patent.