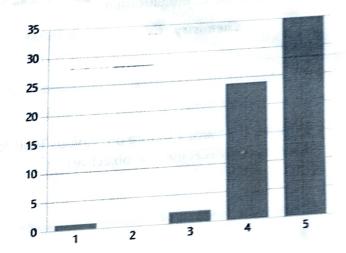

27 participants who attended the workshop registered their feedback via online form. All the participants agreed that the objectives of the event met very good, the session was more informative and resource person made the participants to interact. Overall, the average rating for this event was 4 out of 5.