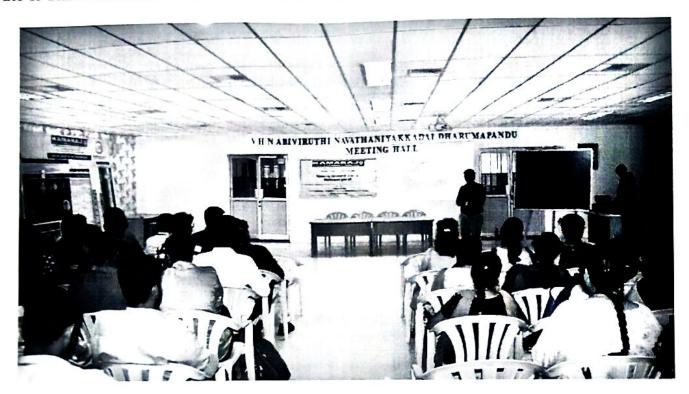

Venue

"Virudhunagar Hindu Nadar Abiviruthi

Navathaniyakkadai Dharmapandu Meeting Hall"

(EDUSAT HALL)

# KAMARAJ RESEARCH FORUM - IPR CELL

SEMINAR ON INTELLECTUAL PROPERTY RIGHTS AWARENESS PROGRAM Resource Person: Mr. A. Seetha Raman, Examiners of Patents and Design, Patent office, Chennai.

Venue: Virudhunagar Hindu Nadar Abiviruthi Navathaniyakkadai Dharmapandu Meeting Hall

# KAMARAJ RESEARCH FORUM - IPR CELL SEMINAR ON INTELLECTUAL PROPERTY RIGHTS AWARENESS PROGRAM

Venue: Virudhunagar Hindu Nadar Abiviruthi Navathaniyakkadai Dharmapandu Meeting

Hall (EDUSAT HALL)

Date & Time: 03/08/2022 & 02.30 PM to 03.30 PM