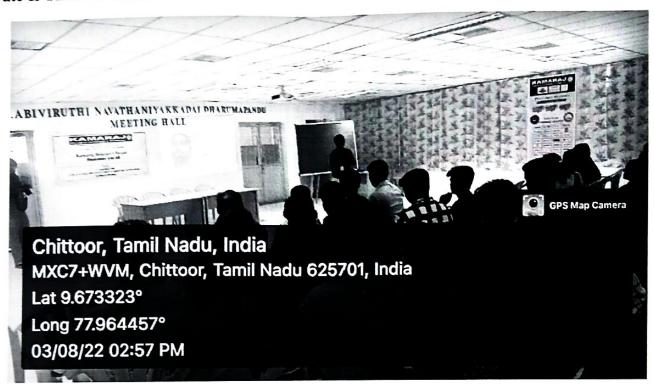

Venue

"Virudhunagar Hindu Nadar Abiviruthi

Navathaniyakkadai Dharmapandu Meeting Hall"

(EDUSAT HALL)

# KAMARAJ RESEARCH FORUM - IPR CELL SEMINAR ON INTELLECTUAL PROPERTY RIGHTS AWARENESS PROGRAM

Venue: Virudhunagar Hindu Nadar Abiviruthi Navathaniyakkadai Dharmapandu Meeting

Hall (EDUSAT HALL)

Date & Time: 03/08/2022 & 02.30 PM to 03.30 PM

The program was started at 2.30 pm. Dr. Prince Winston, Dean Research welcomed the gathering and introduced the Resource Person Dr. S. Karthikumar, Associate Professor, Dept. of Biotechnology. Dr. S. Senthil, Principal felicitation the gathering and mentioned the importance and advantages of the Patent filing to the students. About 87 students and 6 staff members from different departments were participated in the programme. Mr. A. Seetha Raman, Examiners of Patents and Designs, Patent Office, Chennai discussed the following: