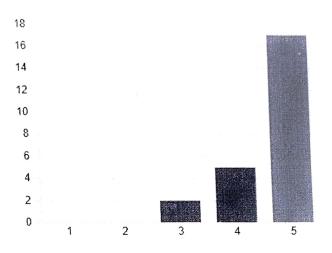

## 2. Age

a) Upto 25

61

b) 26-30

3

c) 31-40

2

d) more than 40

4. Please indicate the category of your institution.

5. Please indicate the category to which you belong.

63 Student 5 Faculty

6. Was the program properly organized?

a) Well organized 41 b) Good 26

c) Average 1

# Good Nooo chief guest better

8. Was the time allocated for discussions was sufficient?

Yes

65

No

3

9. Please state your opinion on the usefulness of this awareness session

- a) Very useful
- 45

b) Useful

21

c) Average

2

2000

N-Bons.

10. if average, reasons may be provided and suggestions (if any)

25 Responses Latest Responses "Nil"

# Noo Nillot of inform

11. Which was the most informative part?

a) Lectures

54

b) Quiz

- 1
- c) Interaction
- 13

12. Whether you would like to receive & share our newsletters?

Ye.

55

No No

13

30

Responses

Latest Responses

"Nil"

"\_"