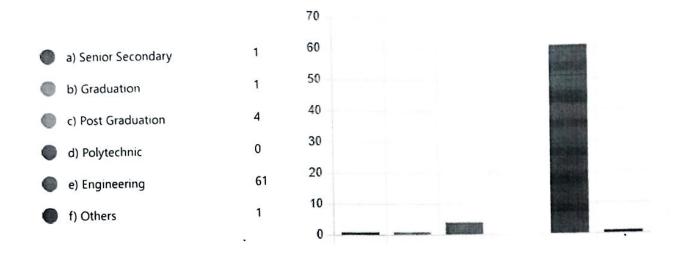

the program was useful. Few participants gave suggestion to conduct similar kind of program to create more awareness on IPR and copyrights.

Coordinator

Convenors

# IPR Awareness Program - Feedback: 03-08-2022

68

02:43

Active

Responses

Average time to complete

Status

1. Name of the participant

68

Responses

Latest Responses "Shridharan"

"N.V.Atchaya devi"

"K.SVEDHAA DHARSHINI"

6 respondents (9%) answered R for this question.

A Akash

**JOTHIBASU R** 

SANKARALIN

CBHAVYA SREE Naveen R

KARTHIKADEVI V

В

M RUTHRA PRIYA

J Selv

M Kathirvel

M Mohan prasath

M E NAVEEN PRAK

## 2. Age

a) Upto 25

61

b) 26-30

3

c) 31-40

2

d) more than 40

2





M. Jonne -

68

Responses

Latest Responses

"male"

"Female"

"Female"

4. Please indicate the category of your institution.



5. Please indicate the category to which you belong.

63 Student 5 Faculty



6. Was the program properly organized?

a) Well organized 41 b) Good 26

c) Average 1



7. if average, reasons may be provided and suggestions (if any)

28

Latest Responses

"Nil" "-"

Responses

5 respondents (17%) answered Nil for this question.

# Good Nooo chief guest better



8. Was the time allocated for discussions was sufficient?

Yes

65

No

3



9. Please state your opinion on the usefulness of this awareness session

- a) Very useful
- 45

b) Useful

21

c) Average

2



2000

N-Bons.

10. if average, reasons may be provided and suggestions (if any)

25 Responses Latest Responses "Nil"

"\_"

5 respondents (19%) answered Nil for this question.

# Noo Nillot of inform

11. Which was the most infor