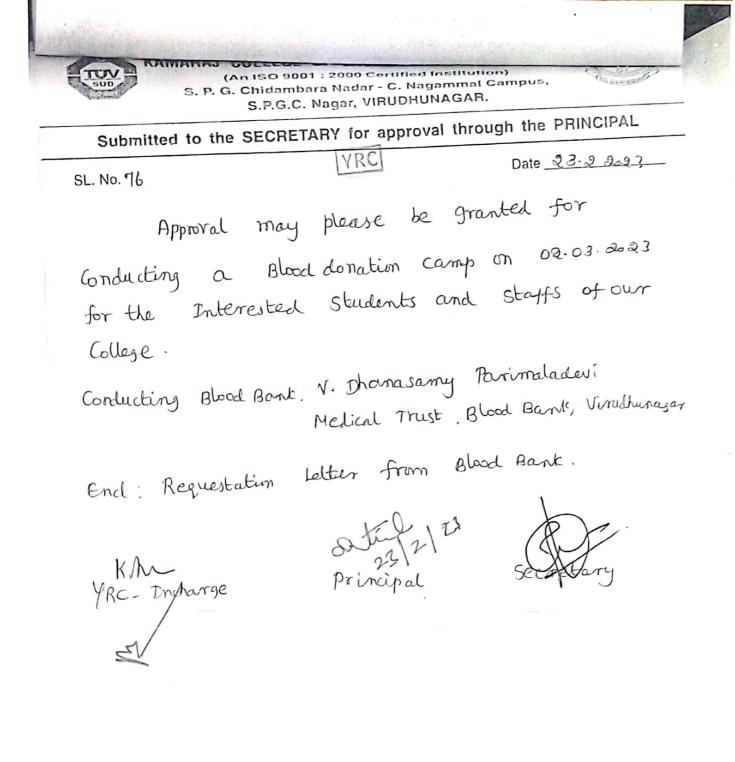

3.6.3 Details of extension and outreach programmes conducted by the institution through NSS/NCC/Red Cross/YRC etc. during the year (including Governmentinitiated programs such as Swachh Bharat, Aids Awareness, Gender Issue, etc. and those organised in collaboration with industry, community and NGOs) 3.6.4 Number of students participating in extension activities listed in 3.6.3 during the year

| Name of the Activity                                               | Organising Unit/<br>Agency/ Collaborating<br>Agency | Name of the Scheme | Month and Year<br>of the activity | Number of students<br>who participated in<br>such activities |
|--------------------------------------------------------------------|-----------------------------------------------------|--------------------|-----------------------------------|--------------------------------------------------------------|
| Cultural Programme - Kamaraj Birthday Celebration - 2022           | Fine Arts Club                                      | -                  | 14-07-2022                        | 68                                                           |
| Competition - Puthaga mathipurai                                   | NCC                                                 | -                  | 09.08.2022                        | 17                                                           |
| Cultural Programme - Independence Day Celebrations - 2022          | Fine Arts Club                                      | -                  | 15-08-2022                        | 90                                                           |
| Blood Donation Camp                                                | YRC                                                 | -                  | 27-08-2022                        | 83                                                           |
| Teachers Day Celebration                                           | NCC                                                 | -                  | 05.09.2022                        | 50                                                           |
| Onam Celebration - Pookolam Competition                            | Firn Arts Club &<br>Gardening Club                  | _                  | 08.09.2022                        | 42                                                           |
| NSS Day Celebration                                                | NSS                                                 | -                  | 24.09.2022                        | 48                                                           |
| Tech-O-Fest 2022 (Cultural Competitions)                           | Fine Arts Club                                      | -                  | 27.09.2022 -<br>12.11.2022        | 650                                                          |
| Pongal Celebration 2023                                            | Fine Arts Club                                      | -                  | 13-01-2023                        | 46                                                           |
| Kamaraj Grand Festival - KGF 25                                    | Fine Arts Club                                      | -                  | 28.01.2023                        |                                                              |
| Blood Donation Camp                                                | YRC                                                 | -                  | 02-03-2023                        | 50                                                           |
| Guest Lecture on Uniformed Engineers - Pride of Defence Forces"    | NCC                                                 | -                  | 27.05.2023                        | 172                                                          |
| Guest Lecture, Competitions & Sports - International Yoga Day 2023 | NCC                                                 | -                  | 21.06.2023                        | 48                                                           |