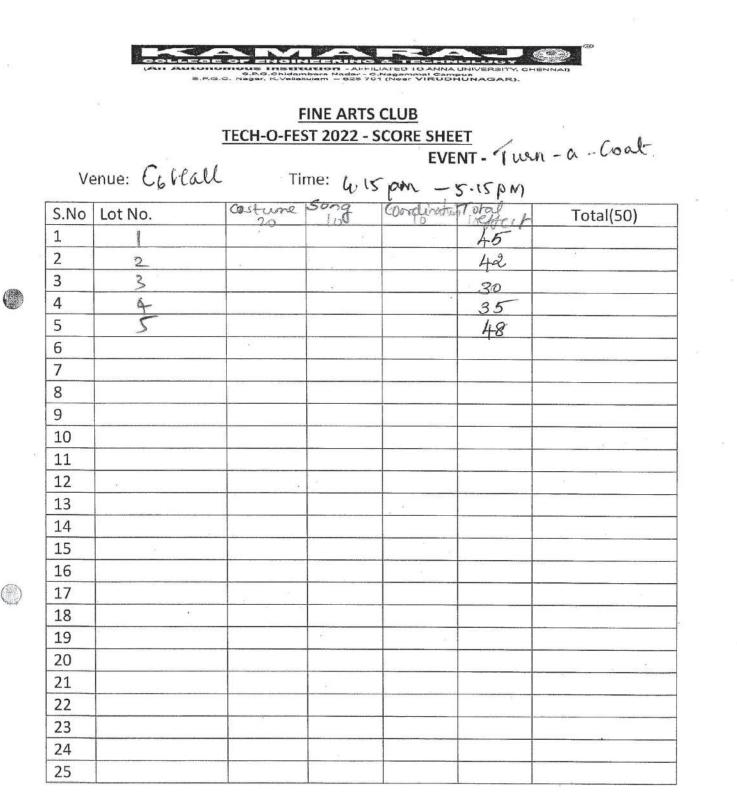

| Name of the Activity                                               | Organising Unit/<br>Agency/ Collaborating<br>Agency | Name of the Scheme | Month and Year<br>of the activity | Number of students<br>who participated in<br>such activities |
|--------------------------------------------------------------------|-----------------------------------------------------|--------------------|-----------------------------------|--------------------------------------------------------------|
| Cultural Programme - Kamaraj Birthday Celebration - 2022           | Fine Arts Club                                      | -                  | 14-07-2022                        | 68                                                           |
| Competition - Puthaga mathipurai                                   | NCC                                                 | -                  | 09.08.2022                        | 17                                                           |
| Cultural Programme - Independence Day Celebrations - 2022          | Fine Arts Club                                      | -                  | 15-08-2022                        | 90                                                           |
| Blood Donation Camp                                                | YRC                                                 | -                  | 27-08-2022                        | 83                                                           |
| Teachers Day Celebration                                           | NCC                                                 | -                  | 05.09.2022                        | 50                                                           |
| Onam Celebration - Pookolam Competition                            | Firn Arts Club &<br>Gardening Club                  | _                  | 08.09.2022                        | 42                                                           |
| NSS Day Celebration                                                | NSS                                                 | -                  | 24.09.2022                        | 48                                                           |
| Tech-O-Fest 2022 (Cultural Competitions)                           | Fine Arts Club                                      | -                  | 27.09.2022 -<br>12.11.2022        | 650                                                          |
| Pongal Celebration 2023                                            | Fine Arts Club                                      | -                  | 13-01-2023                        | 46                                                           |
| Kamaraj Grand Festival - KGF 25                                    | Fine Arts Club                                      | -                  | 28.01.2023                        |                                                              |
| Blood Donation Camp                                                | YRC                                                 | -                  | 02-03-2023                        | 50                                                           |
| Guest Lecture on Uniformed Engineers - Pride of Defence Forces"    | NCC                                                 | -                  | 27.05.2023                        | 172                                                          |
| Guest Lecture, Competitions & Sports - International Yoga Day 2023 | NCC                                                 | -                  | 21.06.2023                        | 48                                                           |