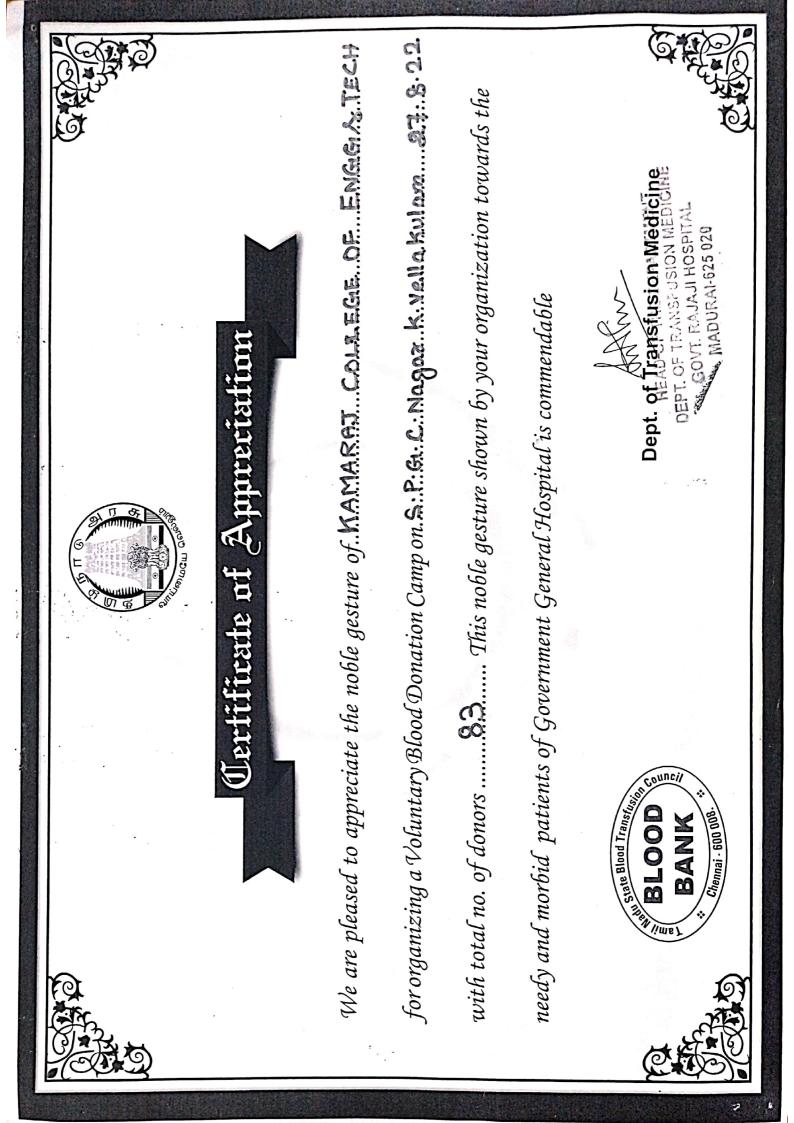

| Name of the Activity                                               | Organising Unit/<br>Agency/ Collaborating<br>Agency | Name of the Scheme | Month and Year<br>of the activity | Number of students<br>who participated in<br>such activities |
|--------------------------------------------------------------------|-----------------------------------------------------|--------------------|-----------------------------------|--------------------------------------------------------------|
| Cultural Programme - Kamaraj Birthday Celebration - 2022           | Fine Arts Club                                      | -                  | 14-07-2022                        | 68                                                           |
| Competition - Puthaga mathipurai                                   | NCC                                                 | -                  | 09.08.2022                        | 17                                                           |
| Cultural Programme - Independence Day Celebrations - 2022          | Fine Arts Club                                      | -                  | 15-08-2022                        | 90                                                           |
| Blood Donation Camp                                                | YRC                                                 | -                  | 27-08-2022                        | 83                                                           |
| Teachers Day Celebration                                           | NCC                                                 | -                  | 05.09.2022                        | 50                                                           |
| Onam Celebration - Pookolam Competition                            | Firn Arts Club &<br>Gardening Club                  | _                  | 08.09.2022                        | 42                                                           |
| NSS Day Celebration                                                | NSS                                                 | -                  | 24.09.2022                        | 48                                                           |
| Tech-O-Fest 2022 (Cultural Competitions)                           | Fine Arts Club                                      | -                  | 27.09.2022 -<br>12.11.2022        | 650                                                          |
| Pongal Celebration 2023                                            | Fine Arts Club                                      | -                  | 13-01-2023                        | 46                                                           |
| Kamaraj Grand Festival - KGF 25                                    | Fine Arts Club                                      | -                  | 28.01.2023                        |                                                              |
| Blood Donation Camp                                                | YRC                                                 | -                  | 02-03-2023                        | 50                                                           |
| Guest Lecture on Uniformed Engineers - Pride of Defence Forces"    | NCC                                                 | -                  | 27.05.2023                        | 172                                                          |
| Guest Lecture, Competitions & Sports - International Yoga Day 2023 | NCC                                                 | -                  | 21.06.2023                        | 48                                                           |