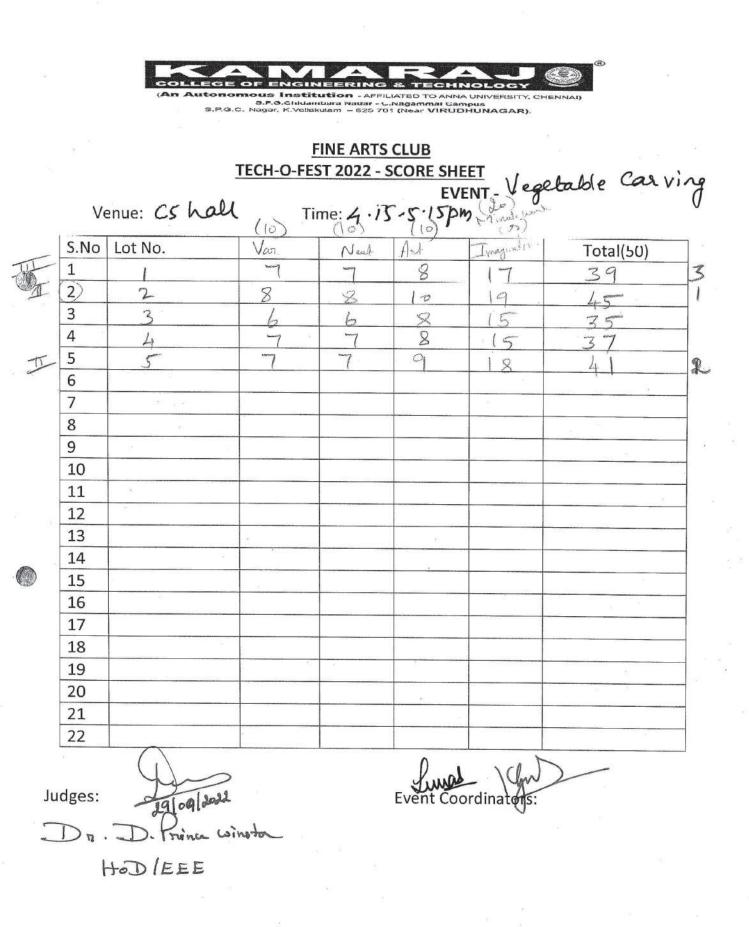

| Name of the Activity                                               | Organising Unit/<br>Agency/ Collaborating<br>Agency | Name of the Scheme | Month and Year<br>of the activity | Number of students<br>who participated in<br>such activities |
|--------------------------------------------------------------------|-----------------------------------------------------|--------------------|-----------------------------------|--------------------------------------------------------------|
| Cultural Programme - Kamaraj Birthday Celebration - 2022           | Fine Arts Club                                      | -                  | 14-07-2022                        | 68                                                           |
| Competition - Puthaga mathipurai                                   | NCC                                                 | -                  | 09.08.2022                        | 17                                                           |
| Cultural Programme - Independence Day Celebrations - 2022          | Fine Arts Club                                      | -                  | 15-08-2022                        | 90                                                           |
| Blood Donation Camp                                                | YRC                                                 | -                  | 27-08-2022                        | 83                                                           |
| Teachers Day Celebration                                           | NCC                                                 | -                  | 05.09.2022                        | 50                                                           |
| Onam Celebration - Pookolam Competition                            | Firn Arts Club &<br>Gardening Club                  | _                  | 08.09.2022                        | 42                                                           |
| NSS Day Celebration                                                | NSS                                                 | -                  | 24.09.2022                        | 48                                                           |
| Tech-O-Fest 2022 (Cultural Competitions)                           | Fine Arts Club                                      | -                  | 27.09.2022 -<br>12.11.2022        | 650                                                          |
| Pongal Celebration 2023                                            | Fine Arts Club                                      | -                  | 13-01-2023                        | 46                                                           |
| Kamaraj Grand Festival - KGF 25                                    | Fine Arts Club                                      | -                  | 28.01.2023                        |                                                              |
| Blood Donation Camp                                                | YRC                                                 | -                  | 02-03-2023                        | 50                                                           |
| Guest Lecture on Uniformed Engineers - Pride of Defence Forces"    | NCC                                                 | -                  | 27.05.2023                        | 172                                                          |
| Guest Lecture, Competitions & Sports - International Yoga Day 2023 | NCC                                                 | -                  | 21.06.2023                        | 48                                                           |