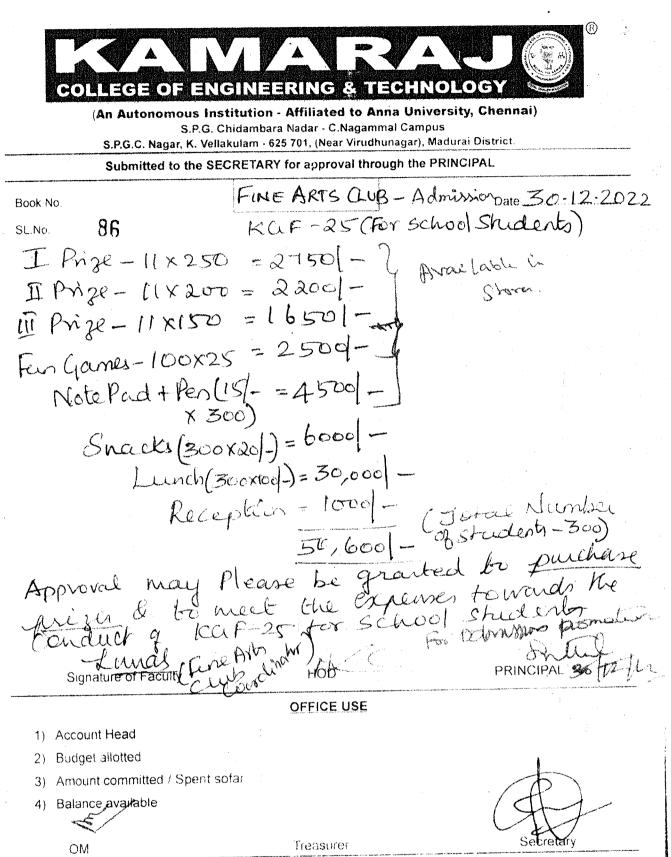

| Name of the Activity                                               | Organising Unit/<br>Agency/ Collaborating<br>Agency | Name of the Scheme | Month and Year<br>of the activity | Number of students<br>who participated in<br>such activities |
|--------------------------------------------------------------------|-----------------------------------------------------|--------------------|-----------------------------------|--------------------------------------------------------------|
| Cultural Programme - Kamaraj Birthday Celebration - 2022           | Fine Arts Club                                      | -                  | 14-07-2022                        | 68                                                           |
| Competition - Puthaga mathipurai                                   | NCC                                                 | -                  | 09.08.2022                        | 17                                                           |
| Cultural Programme - Independence Day Celebrations - 2022          | Fine Arts Club                                      | -                  | 15-08-2022                        | 90                                                           |
| Blood Donation Camp                                                | YRC                                                 | -                  | 27-08-2022                        | 83                                                           |
| Teachers Day Celebration                                           | NCC                                                 | -                  | 05.09.2022                        | 50                                                           |
| Onam Celebration - Pookolam Competition                            | Firn Arts Club &<br>Gardening Club                  | _                  | 08.09.2022                        | 42                                                           |
| NSS Day Celebration                                                | NSS                                                 | -                  | 24.09.2022                        | 48                                                           |
| Tech-O-Fest 2022 (Cultural Competitions)                           | Fine Arts Club                                      | -                  | 27.09.2022 -<br>12.11.2022        | 650                                                          |
| Pongal Celebration 2023                                            | Fine Arts Club                                      | -                  | 13-01-2023                        | 46                                                           |
| Kamaraj Grand Festival - KGF 25                                    | Fine Arts Club                                      | -                  | 28.01.2023                        |                                                              |
| Blood Donation Camp                                                | YRC                                                 | -                  | 02-03-2023                        | 50                                                           |
| Guest Lecture on Uniformed Engineers - Pride of Defence Forces"    | NCC                                                 | -                  | 27.05.2023                        | 172                                                          |
| Guest Lecture, Competitions & Sports - International Yoga Day 2023 | NCC                                                 | -                  | 21.06.2023                        | 48                                                           |