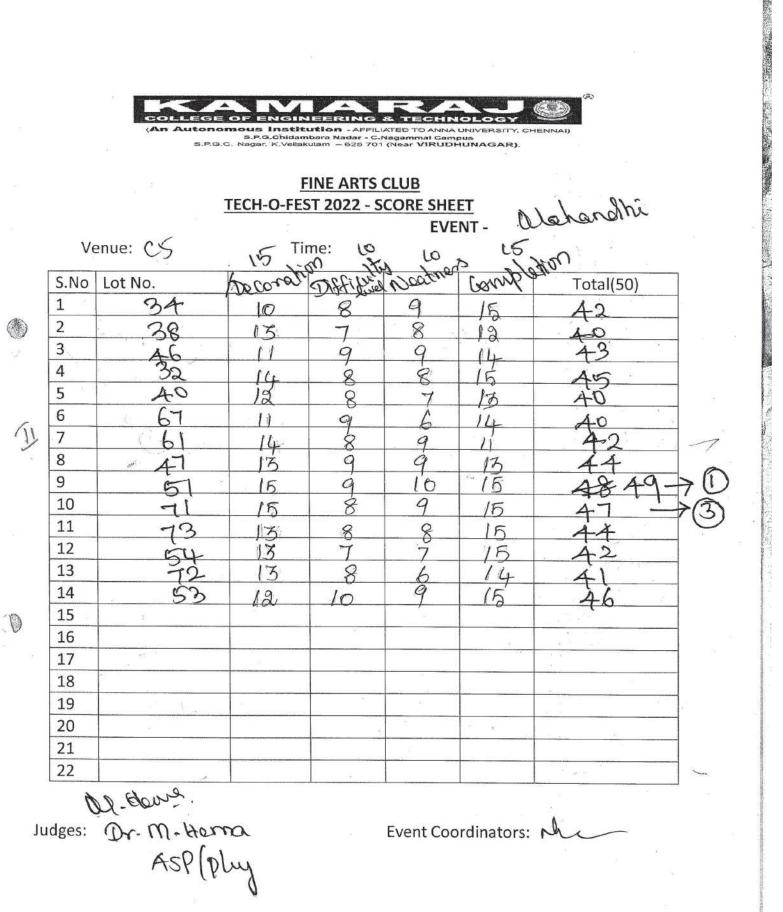

| Name of the Activity                                               | Organising Unit/<br>Agency/ Collaborating<br>Agency | Name of the Scheme | Month and Year<br>of the activity | Number of students<br>who participated in<br>such activities |
|--------------------------------------------------------------------|-----------------------------------------------------|--------------------|-----------------------------------|--------------------------------------------------------------|
| Cultural Programme - Kamaraj Birthday Celebration - 2022           | Fine Arts Club                                      | -                  | 14-07-2022                        | 68                                                           |
| Competition - Puthaga mathipurai                                   | NCC                                                 | -                  | 09.08.2022                        | 17                                                           |
| Cultural Programme - Independence Day Celebrations - 2022          | Fine Arts Club                                      | -                  | 15-08-2022                        | 90                                                           |
| Blood Donation Camp                                                | YRC                                                 | -                  | 27-08-2022                        | 83                                                           |
| Teachers Day Celebration                                           | NCC                                                 | -                  | 05.09.2022                        | 50                                                           |
| Onam Celebration - Pookolam Competition                            | Firn Arts Club &<br>Gardening Club                  | _                  | 08.09.2022                        | 42                                                           |
| NSS Day Celebration                                                | NSS                                                 | -                  | 24.09.2022                        | 48                                                           |
| Tech-O-Fest 2022 (Cultural Competitions)                           | Fine Arts Club                                      | -                  | 27.09.2022 -<br>12.11.2022        | 650                                                          |
| Pongal Celebration 2023                                            | Fine Arts Club                                      | -                  | 13-01-2023                        | 46                                                           |
| Kamaraj Grand Festival - KGF 25                                    | Fine Arts Club                                      | -                  | 28.01.2023                        |                                                              |
| Blood Donation Camp                                                | YRC                                                 | -                  | 02-03-2023                        | 50                                                           |
| Guest Lecture on Uniformed Engineers - Pride of Defence Forces"    | NCC                                                 | -                  | 27.05.2023                        | 172                                                          |
| Guest Lecture, Competitions & Sports - International Yoga Day 2023 | NCC                                                 | -                  | 21.06.2023                        | 48                                                           |