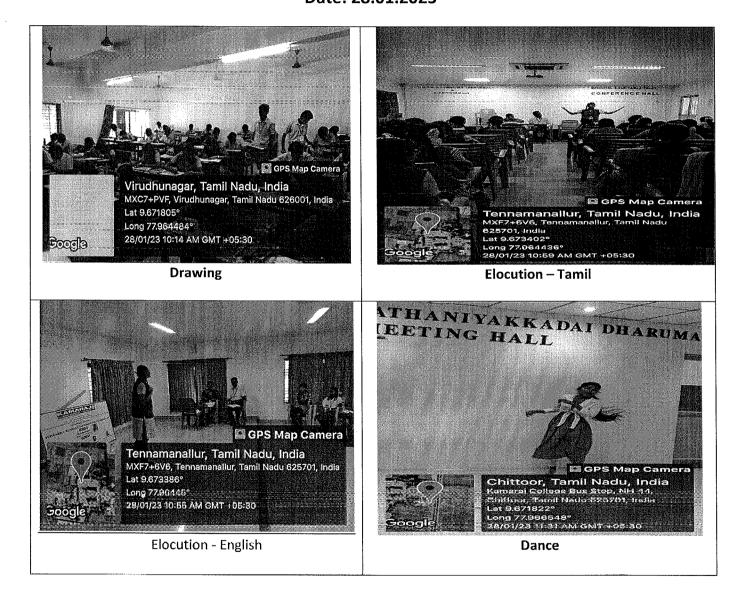

#### **EVENT REPORT**

< >

| SI<br>N | Defai                                                                                                                                                                                       | ls of the Event                                                                                                                                     |
|---------|---------------------------------------------------------------------------------------------------------------------------------------------------------------------------------------------|-----------------------------------------------------------------------------------------------------------------------------------------------------|
| 1       | Department                                                                                                                                                                                  | Fine Arts Club                                                                                                                                      |
| 2       | Activity (Seminar / Workshop /<br>Conference / FDP / Guest Lecture /<br>Competitions / Sports / Cultural /<br>Exhibition / Cultural Programme/Others<br>(Please specify))                   | Cultural programme                                                                                                                                  |
| 3       | Title of the Event                                                                                                                                                                          | Kamarajar Birthday celebrations - 2022                                                                                                              |
| 4       | Geographical College (State Level /<br>National Level / International Level /<br>College Level / Department Level / Inter<br>Collegiate / Inter Department / Village<br>Level / Town level) | College Level                                                                                                                                       |
| 5       | Theme of the Event                                                                                                                                                                          | To showcase and highlight students talents                                                                                                          |
| 6       | Date / Duration                                                                                                                                                                             | 14.07.22                                                                                                                                            |
| 7       | Mode of Delivery                                                                                                                                                                            | Offline Mode                                                                                                                                        |
| 8       | Total Expenditure                                                                                                                                                                           | Nil                                                                                                                                                 |
| 9       | Funding Agency (ies)<br>(Attach Sanction Letter)                                                                                                                                            | Nil                                                                                                                                                 |
| 10      | Sponsor (s)                                                                                                                                                                                 | Nil                                                                                                                                                 |
| 11      | Total No. of Participants (Attach list of<br>Participants /Attendance details)                                                                                                              | Other State:Nil<br>Outstation (within Tamilnadu)) - admonth from 2 1 (1)<br>Internal:70                                                             |
| 12      | Publication Type (Proceedings / Edited<br>Book / Technical Note / Handout /<br>Others)<br>(Attach Sample copy)                                                                              | Normal Guainy Assubance Ceal<br>RARFLOGAR of Engineing and Technology<br>(REDOMENS)<br>SPG C Moor C Regement Campus<br>SPG C Moor C Regement Campus |
|         | Publication Title with ISBN                                                                                                                                                                 | NA MEDIAE MENT                                                                                                                                      |
| 12      | i) No. of Articles Received                                                                                                                                                                 | NA                                                                                                                                                  |
| 13      | ii) No. of Articles Published                                                                                                                                                               | NA                                                                                                                                                  |
|         | iii) No. of Articles Presented                                                                                                                                                              | NA                                                                                                                                                  |

| 14 | Joint Organizer                                                                                                          | Nil                                                                                                                                                                   |
|----|--------------------------------------------------------------------------------------------------------------------------|-----------------------------------------------------------------------------------------------------------------------------------------------------------------------|
| 15 | Resource Persons / Chief Guest /<br>Session Chair with Designation and<br>Official Address (with Phone No. and<br>Email) | Dr.P.Subatra, HoD/IT, Dr.N.Sundararajan,<br>HoD/Eng, Mrs. Amuthalakshmi,AP/BT,<br>Mrs.S.Brintha,AP/Civil & Dr.B.Kayalvizhi,<br>AP/Eng, Mr.S.Pradeep Kumar, AP/English |
| 16 | Organizing Secretary / Coordinator<br>Name Designation and Official Address                                              | Dr.S.Luna Eunice, AP, Chemistry                                                                                                                                       |
| 17 | Attach the<br>Invitation/Brochure/Circular/Approval<br>letters                                                           | Circular attached                                                                                                                                                     |
| 18 | Attach Photos (geotagged)                                                                                                | Attached                                                                                                                                                              |
| 19 | Programme Summary / Short<br>Description of the Activity:                                                                | Attached                                                                                                                                                              |
| 20 | Feedback Analysis Report and Action<br>Taken (If any)                                                                    | NA                                                                                                                                                                    |

| S.No. | Event            | Rules                                                                    | Theme                                  | Last date for<br>submission                                                         |
|-------|------------------|--------------------------------------------------------------------------|----------------------------------------|-------------------------------------------------------------------------------------|
| 1     | Drawing          | <ul> <li>Pencil drawing/using<br/>colour pencils<br/>/crayons</li> </ul> | Portrait of<br>Kamarajar               | 14 <sup>th</sup> July before 10<br>am                                               |
| 2     | Poster<br>Making | <ul> <li>2 per team</li> <li>Chart paper can be used</li> </ul>          | Life History of<br>Kamarajar           | 14 <sup>th</sup> July before 10<br>am                                               |
| 3     | Rangoli          | <ul> <li>2 per team</li> <li>1 hour time will be given</li> </ul>        | Empowering<br>students in<br>Education | 14 <sup>th</sup> July – 11.30<br>am to 12.30 pm<br>Venue – Before<br>workshop block |