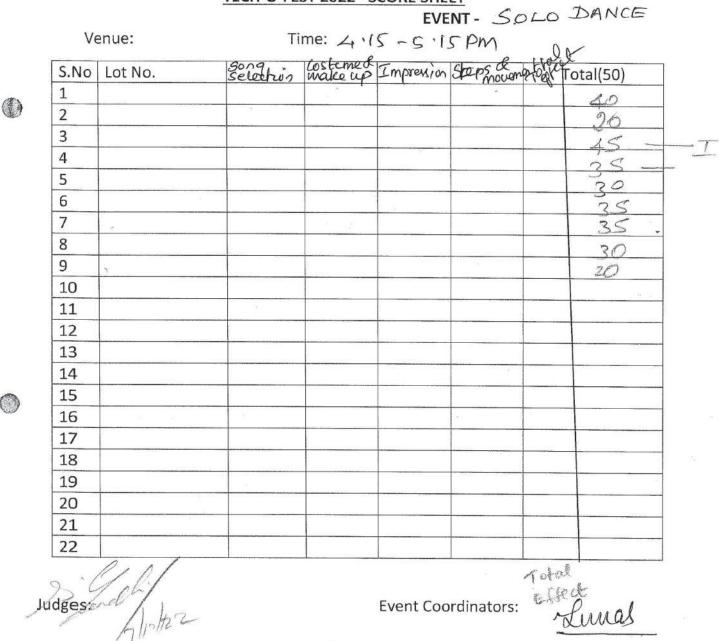

| Name of the Activity                                               | Organising Unit/<br>Agency/ Collaborating<br>Agency | Name of the Scheme | Month and Year<br>of the activity | Number of students<br>who participated in<br>such activities |
|--------------------------------------------------------------------|-----------------------------------------------------|--------------------|-----------------------------------|--------------------------------------------------------------|
| Cultural Programme - Kamaraj Birthday Celebration - 2022           | Fine Arts Club                                      | -                  | 14-07-2022                        | 68                                                           |
| Competition - Puthaga mathipurai                                   | NCC                                                 | -                  | 09.08.2022                        | 17                                                           |
| Cultural Programme - Independence Day Celebrations - 2022          | Fine Arts Club                                      | -                  | 15-08-2022                        | 90                                                           |
| Blood Donation Camp                                                | YRC                                                 | -                  | 27-08-2022                        | 83                                                           |
| Teachers Day Celebration                                           | NCC                                                 | -                  | 05.09.2022                        | 50                                                           |
| Onam Celebration - Pookolam Competition                            | Firn Arts Club &<br>Gardening Club                  | _                  | 08.09.2022                        | 42                                                           |
| NSS Day Celebration                                                | NSS                                                 | -                  | 24.09.2022                        | 48                                                           |
| Tech-O-Fest 2022 (Cultural Competitions)                           | Fine Arts Club                                      | -                  | 27.09.2022 -<br>12.11.2022        | 650                                                          |
| Pongal Celebration 2023                                            | Fine Arts Club                                      | -                  | 13-01-2023                        | 46                                                           |
| Kamaraj Grand Festival - KGF 25                                    | Fine Arts Club                                      | -                  | 28.01.2023                        |                                                              |
| Blood Donation Camp                                                | YRC                                                 | -                  | 02-03-2023                        | 50                                                           |
| Guest Lecture on Uniformed Engineers - Pride of Defence Forces"    | NCC                                                 | -                  | 27.05.2023                        | 172                                                          |
| Guest Lecture, Competitions & Sports - International Yoga Day 2023 | NCC                                                 | -                  | 21.06.2023                        | 48                                                           |