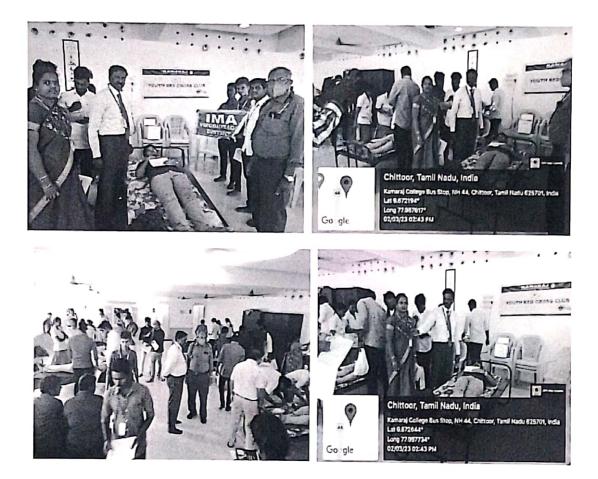

3.6.3 Details of extension and outreach programmes conducted by the institution through NSS/NCC/Red Cross/YRC etc. during the year (including Governmentinitiated programs such as Swachh Bharat, Aids Awareness, Gender Issue, etc. and those organised in collaboration with industry, community and NGOs) 3.6.4 Number of students participating in extension activities listed in 3.6.3 during the year

| Name of the Activity                                               | Organising Unit/<br>Agency/ Collaborating<br>Agency | Name of the Scheme | Month and Year<br>of the activity | Number of students<br>who participated in<br>such activities |
|--------------------------------------------------------------------|-----------------------------------------------------|--------------------|-----------------------------------|--------------------------------------------------------------|
| Cultural Programme - Kamaraj Birthday Celebration - 2022           | Fine Arts Club                                      | -                  | 14-07-2022                        | 68                                                           |
| Competition - Puthaga mathipurai                                   | NCC                                                 | -                  | 09.08.2022                        | 17                                                           |
| Cultural Programme - Independence Day Celebrations - 2022          | Fine Arts Club                                      | -                  | 15-08-2022                        | 90                                                           |
| Blood Donation Camp                                                | YRC                                                 | -                  | 27-08-2022                        | 83                                                           |
| Teachers Day Celebration                                           | NCC                                                 | -                  | 05.09.2022                        | 50                                                           |
| Onam Celebration - Pookolam Competition                            | Firn Arts Club &<br>Gardening Club                  | _                  | 08.09.2022                        | 42                                                           |
| NSS Day Celebration                                                | NSS                                                 | -                  | 24.09.2022                        | 48                                                           |
| Tech-O-Fest 2022 (Cultural Competitions)                           | Fine Arts Club                                      | -                  | 27.09.2022 -<br>12.11.2022        | 650                                                          |
| Pongal Celebration 2023                                            | Fine Arts Club                                      | -                  | 13-01-2023                        | 46                                                           |
| Kamaraj Grand Festival - KGF 25                                    | Fine Arts Club                                      | -                  | 28.01.2023                        |                                                              |
| Blood Donation Camp                                                | YRC                                                 | -                  | 02-03-2023                        | 50                                                           |
| Guest Lecture on Uniformed Engineers - Pride of Defence Forces"    | NCC                                                 | -                  | 27.05.2023                        | 172                                                          |
| Guest Lecture, Competitions & Sports - International Yoga Day 2023 | NCC                                                 | -                  | 21.06.2023                        | 48                                                           |