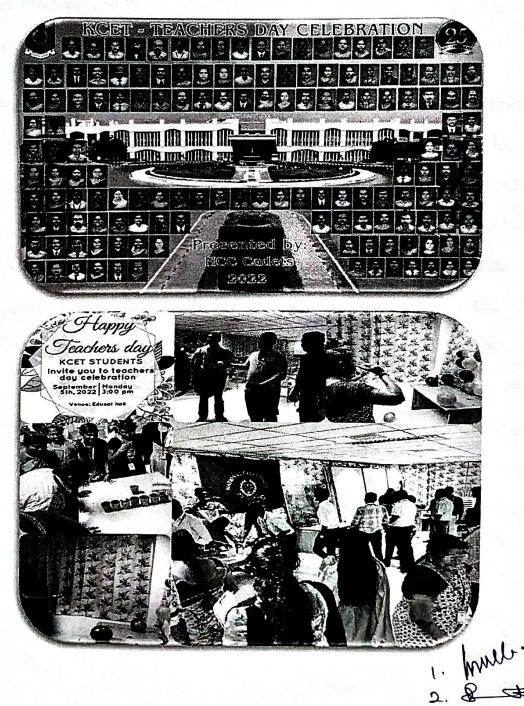

| Name of the Activity                                               | Organising Unit/<br>Agency/ Collaborating<br>Agency | Name of the Scheme | Month and Year<br>of the activity | Number of students<br>who participated in<br>such activities |
|--------------------------------------------------------------------|-----------------------------------------------------|--------------------|-----------------------------------|--------------------------------------------------------------|
| Cultural Programme - Kamaraj Birthday Celebration - 2022           | Fine Arts Club                                      | -                  | 14-07-2022                        | 68                                                           |
| Competition - Puthaga mathipurai                                   | NCC                                                 | -                  | 09.08.2022                        | 17                                                           |
| Cultural Programme - Independence Day Celebrations - 2022          | Fine Arts Club                                      | -                  | 15-08-2022                        | 90                                                           |
| Blood Donation Camp                                                | YRC                                                 | -                  | 27-08-2022                        | 83                                                           |
| Teachers Day Celebration                                           | NCC                                                 | -                  | 05.09.2022                        | 50                                                           |
| Onam Celebration - Pookolam Competition                            | Firn Arts Club &<br>Gardening Club                  | _                  | 08.09.2022                        | 42                                                           |
| NSS Day Celebration                                                | NSS                                                 | -                  | 24.09.2022                        | 48                                                           |
| Tech-O-Fest 2022 (Cultural Competitions)                           | Fine Arts Club                                      | -                  | 27.09.2022 -<br>12.11.2022        | 650                                                          |
| Pongal Celebration 2023                                            | Fine Arts Club                                      | -                  | 13-01-2023                        | 46                                                           |
| Kamaraj Grand Festival - KGF 25                                    | Fine Arts Club                                      | -                  | 28.01.2023                        |                                                              |
| Blood Donation Camp                                                | YRC                                                 | -                  | 02-03-2023                        | 50                                                           |
| Guest Lecture on Uniformed Engineers - Pride of Defence Forces"    | NCC                                                 | -                  | 27.05.2023                        | 172                                                          |
| Guest Lecture, Competitions & Sports - International Yoga Day 2023 | NCC                                                 | -                  | 21.06.2023                        | 48                                                           |