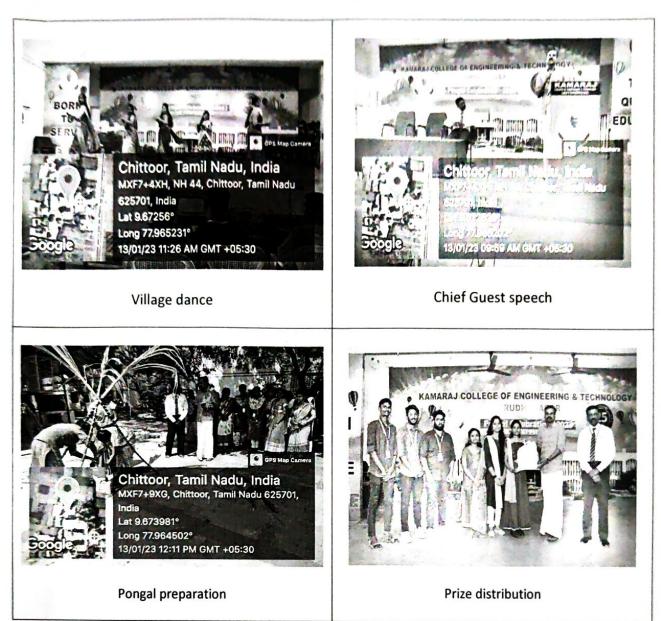

| Name of the Activity                                               | Organising Unit/<br>Agency/ Collaborating<br>Agency | Name of the Scheme | Month and Year<br>of the activity | Number of students<br>who participated in<br>such activities |
|--------------------------------------------------------------------|-----------------------------------------------------|--------------------|-----------------------------------|--------------------------------------------------------------|
| Cultural Programme - Kamaraj Birthday Celebration - 2022           | Fine Arts Club                                      | -                  | 14-07-2022                        | 68                                                           |
| Competition - Puthaga mathipurai                                   | NCC                                                 | -                  | 09.08.2022                        | 17                                                           |
| Cultural Programme - Independence Day Celebrations - 2022          | Fine Arts Club                                      | -                  | 15-08-2022                        | 90                                                           |
| Blood Donation Camp                                                | YRC                                                 | -                  | 27-08-2022                        | 83                                                           |
| Teachers Day Celebration                                           | NCC                                                 | -                  | 05.09.2022                        | 50                                                           |
| Onam Celebration - Pookolam Competition                            | Firn Arts Club &<br>Gardening Club                  | _                  | 08.09.2022                        | 42                                                           |
| NSS Day Celebration                                                | NSS                                                 | -                  | 24.09.2022                        | 48                                                           |
| Tech-O-Fest 2022 (Cultural Competitions)                           | Fine Arts Club                                      | -                  | 27.09.2022 -<br>12.11.2022        | 650                                                          |
| Pongal Celebration 2023                                            | Fine Arts Club                                      | -                  | 13-01-2023                        | 46                                                           |
| Kamaraj Grand Festival - KGF 25                                    | Fine Arts Club                                      | -                  | 28.01.2023                        |                                                              |
| Blood Donation Camp                                                | YRC                                                 | -                  | 02-03-2023                        | 50                                                           |
| Guest Lecture on Uniformed Engineers - Pride of Defence Forces"    | NCC                                                 | -                  | 27.05.2023                        | 172                                                          |
| Guest Lecture, Competitions & Sports - International Yoga Day 2023 | NCC                                                 | -                  | 21.06.2023                        | 48                                                           |