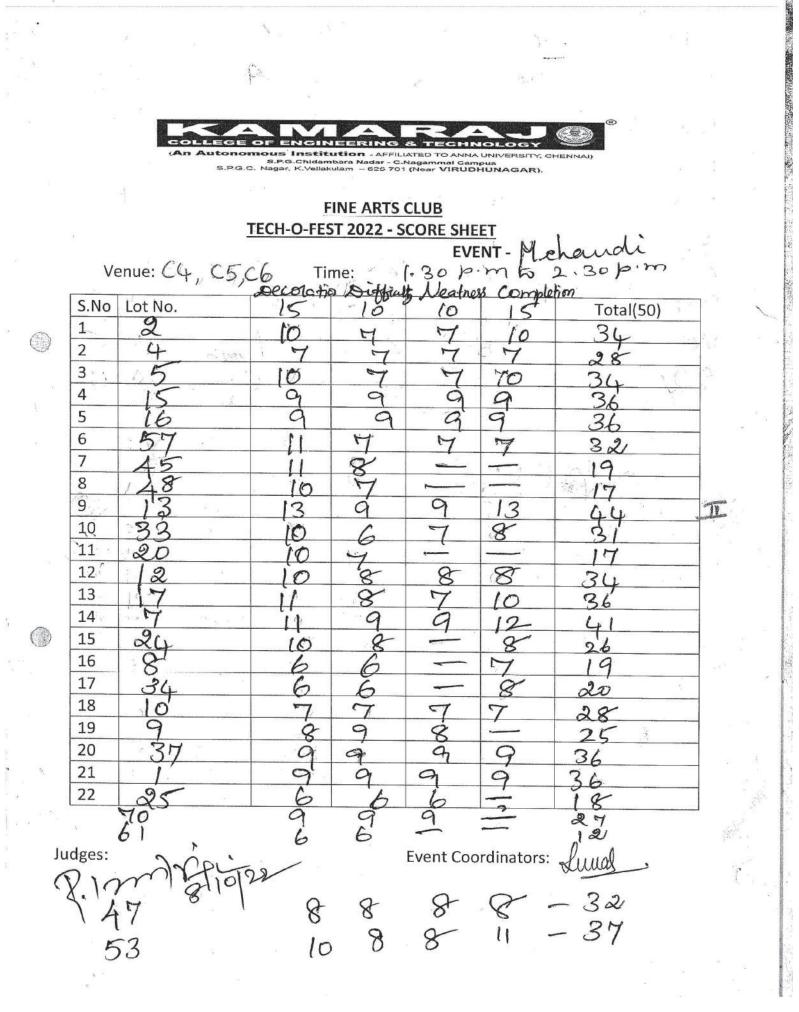

| Name of the Activity                                               | Organising Unit/<br>Agency/ Collaborating<br>Agency | Name of the Scheme | Month and Year<br>of the activity | Number of students<br>who participated in<br>such activities |
|--------------------------------------------------------------------|-----------------------------------------------------|--------------------|-----------------------------------|--------------------------------------------------------------|
| Cultural Programme - Kamaraj Birthday Celebration - 2022           | Fine Arts Club                                      | -                  | 14-07-2022                        | 68                                                           |
| Competition - Puthaga mathipurai                                   | NCC                                                 | -                  | 09.08.2022                        | 17                                                           |
| Cultural Programme - Independence Day Celebrations - 2022          | Fine Arts Club                                      | -                  | 15-08-2022                        | 90                                                           |
| Blood Donation Camp                                                | YRC                                                 | -                  | 27-08-2022                        | 83                                                           |
| Teachers Day Celebration                                           | NCC                                                 | -                  | 05.09.2022                        | 50                                                           |
| Onam Celebration - Pookolam Competition                            | Firn Arts Club &<br>Gardening Club                  | _                  | 08.09.2022                        | 42                                                           |
| NSS Day Celebration                                                | NSS                                                 | -                  | 24.09.2022                        | 48                                                           |
| Tech-O-Fest 2022 (Cultural Competitions)                           | Fine Arts Club                                      | -                  | 27.09.2022 -<br>12.11.2022        | 650                                                          |
| Pongal Celebration 2023                                            | Fine Arts Club                                      | -                  | 13-01-2023                        | 46                                                           |
| Kamaraj Grand Festival - KGF 25                                    | Fine Arts Club                                      | -                  | 28.01.2023                        |                                                              |
| Blood Donation Camp                                                | YRC                                                 | -                  | 02-03-2023                        | 50                                                           |
| Guest Lecture on Uniformed Engineers - Pride of Defence Forces"    | NCC                                                 | -                  | 27.05.2023                        | 172                                                          |
| Guest Lecture, Competitions & Sports - International Yoga Day 2023 | NCC                                                 | -                  | 21.06.2023                        | 48                                                           |