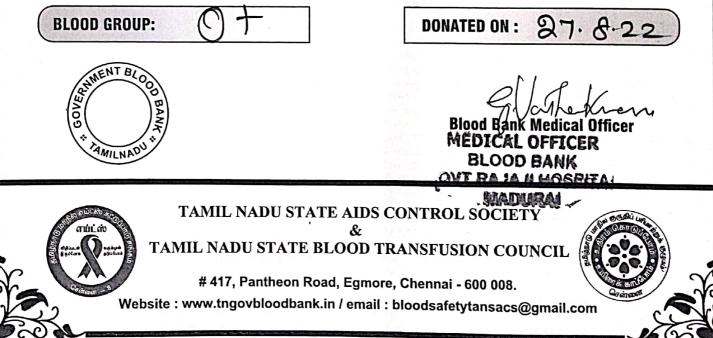

| Name of the Activity                                               | Organising Unit/<br>Agency/ Collaborating<br>Agency | Name of the Scheme | Month and Year<br>of the activity | Number of students<br>who participated in<br>such activities |
|--------------------------------------------------------------------|-----------------------------------------------------|--------------------|-----------------------------------|--------------------------------------------------------------|
| Cultural Programme - Kamaraj Birthday Celebration - 2022           | Fine Arts Club                                      | -                  | 14-07-2022                        | 68                                                           |
| Competition - Puthaga mathipurai                                   | NCC                                                 | -                  | 09.08.2022                        | 17                                                           |
| Cultural Programme - Independence Day Celebrations - 2022          | Fine Arts Club                                      | -                  | 15-08-2022                        | 90                                                           |
| Blood Donation Camp                                                | YRC                                                 | -                  | 27-08-2022                        | 83                                                           |
| Teachers Day Celebration                                           | NCC                                                 | -                  | 05.09.2022                        | 50                                                           |
| Onam Celebration - Pookolam Competition                            | Firn Arts Club &<br>Gardening Club                  | _                  | 08.09.2022                        | 42                                                           |
| NSS Day Celebration                                                | NSS                                                 | -                  | 24.09.2022                        | 48                                                           |
| Tech-O-Fest 2022 (Cultural Competitions)                           | Fine Arts Club                                      | -                  | 27.09.2022 -<br>12.11.2022        | 650                                                          |
| Pongal Celebration 2023                                            | Fine Arts Club                                      | -                  | 13-01-2023                        | 46                                                           |
| Kamaraj Grand Festival - KGF 25                                    | Fine Arts Club                                      | -                  | 28.01.2023                        |                                                              |
| Blood Donation Camp                                                | YRC                                                 | -                  | 02-03-2023                        | 50                                                           |
| Guest Lecture on Uniformed Engineers - Pride of Defence Forces"    | NCC                                                 | -                  | 27.05.2023                        | 172                                                          |
| Guest Lecture, Competitions & Sports - International Yoga Day 2023 | NCC                                                 | -                  | 21.06.2023                        | 48                                                           |