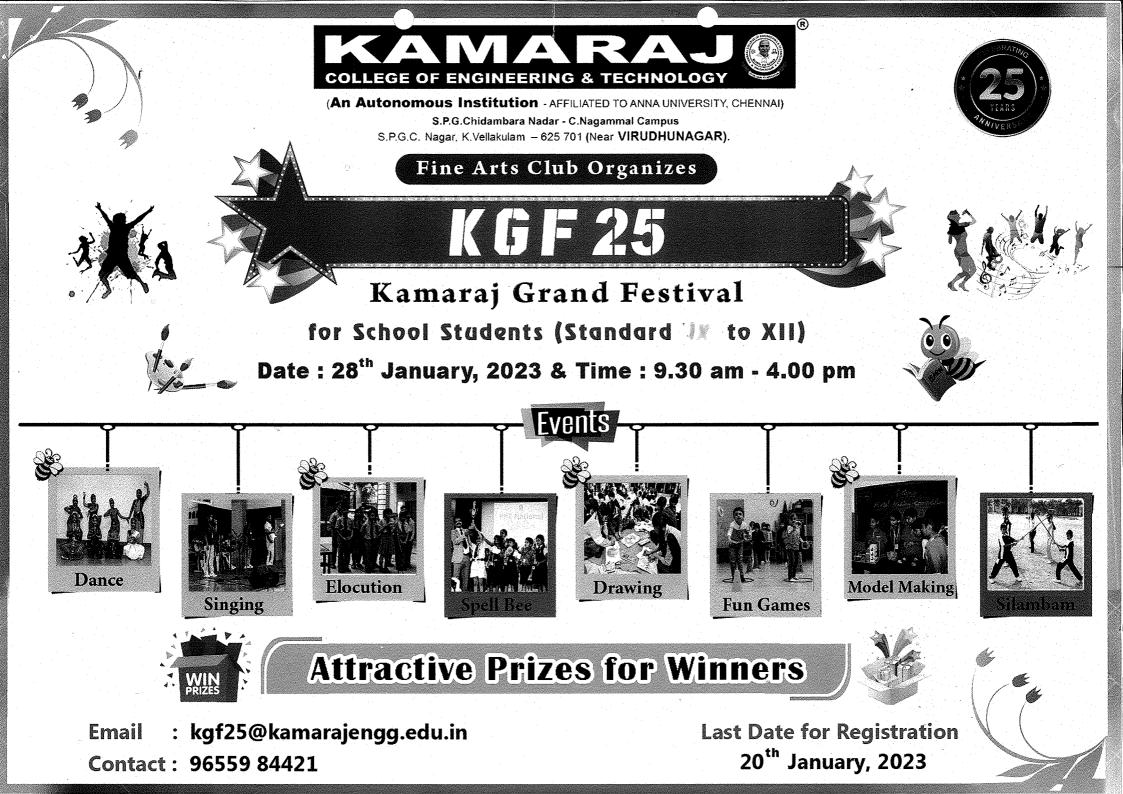

| Name of the Activity                                               | Organising Unit/<br>Agency/ Collaborating<br>Agency | Name of the Scheme | Month and Year<br>of the activity | Number of students<br>who participated in<br>such activities |
|--------------------------------------------------------------------|-----------------------------------------------------|--------------------|-----------------------------------|--------------------------------------------------------------|
| Cultural Programme - Kamaraj Birthday Celebration - 2022           | Fine Arts Club                                      | -                  | 14-07-2022                        | 68                                                           |
| Competition - Puthaga mathipurai                                   | NCC                                                 | -                  | 09.08.2022                        | 17                                                           |
| Cultural Programme - Independence Day Celebrations - 2022          | Fine Arts Club                                      | -                  | 15-08-2022                        | 90                                                           |
| Blood Donation Camp                                                | YRC                                                 | -                  | 27-08-2022                        | 83                                                           |
| Teachers Day Celebration                                           | NCC                                                 | -                  | 05.09.2022                        | 50                                                           |
| Onam Celebration - Pookolam Competition                            | Firn Arts Club &<br>Gardening Club                  | _                  | 08.09.2022                        | 42                                                           |
| NSS Day Celebration                                                | NSS                                                 | -                  | 24.09.2022                        | 48                                                           |
| Tech-O-Fest 2022 (Cultural Competitions)                           | Fine Arts Club                                      | -                  | 27.09.2022 -<br>12.11.2022        | 650                                                          |
| Pongal Celebration 2023                                            | Fine Arts Club                                      | -                  | 13-01-2023                        | 46                                                           |
| Kamaraj Grand Festival - KGF 25                                    | Fine Arts Club                                      | -                  | 28.01.2023                        |                                                              |
| Blood Donation Camp                                                | YRC                                                 | -                  | 02-03-2023                        | 50                                                           |
| Guest Lecture on Uniformed Engineers - Pride of Defence Forces"    | NCC                                                 | -                  | 27.05.2023                        | 172                                                          |
| Guest Lecture, Competitions & Sports - International Yoga Day 2023 | NCC                                                 | -                  | 21.06.2023                        | 48                                                           |