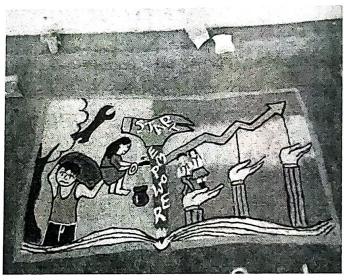

| S.No. | Event            | Rules                                                                    | Theme                                  | Last date for<br>submission                                                         |
|-------|------------------|--------------------------------------------------------------------------|----------------------------------------|-------------------------------------------------------------------------------------|
| 1     | Drawing          | <ul> <li>Pencil drawing/using<br/>colour pencils<br/>/crayons</li> </ul> | Portrait of<br>Kamarajar               | 14 <sup>th</sup> July before 10<br>am                                               |
| 2     | Poster<br>Making | <ul> <li>2 per team</li> <li>Chart paper can be used</li> </ul>          | Life History of<br>Kamarajar           | 14 <sup>th</sup> July before 10<br>am                                               |
| 3     | Rangoli          | <ul> <li>2 per team</li> <li>1 hour time will be given</li> </ul>        | Empowering<br>students in<br>Education | 14 <sup>th</sup> July – 11.30<br>am to 12.30 pm<br>Venue – Before<br>workshop block |