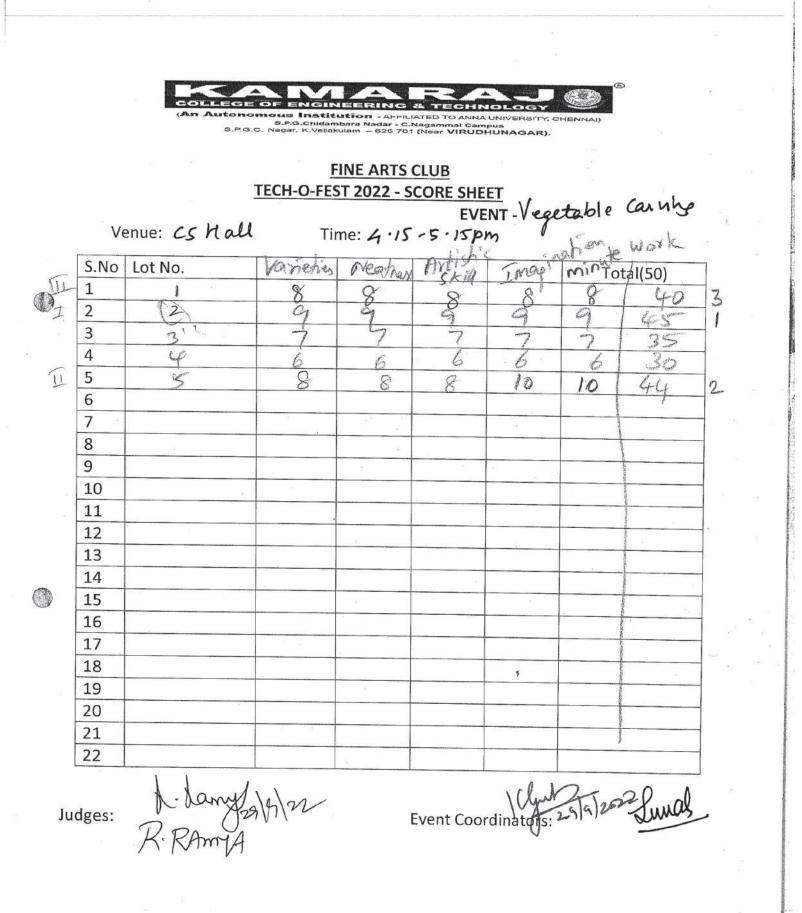

| Name of the Activity                                               | Organising Unit/<br>Agency/ Collaborating<br>Agency | Name of the Scheme | Month and Year<br>of the activity | Number of students<br>who participated in<br>such activities |
|--------------------------------------------------------------------|-----------------------------------------------------|--------------------|-----------------------------------|--------------------------------------------------------------|
| Cultural Programme - Kamaraj Birthday Celebration - 2022           | Fine Arts Club                                      | -                  | 14-07-2022                        | 68                                                           |
| Competition - Puthaga mathipurai                                   | NCC                                                 | -                  | 09.08.2022                        | 17                                                           |
| Cultural Programme - Independence Day Celebrations - 2022          | Fine Arts Club                                      | -                  | 15-08-2022                        | 90                                                           |
| Blood Donation Camp                                                | YRC                                                 | -                  | 27-08-2022                        | 83                                                           |
| Teachers Day Celebration                                           | NCC                                                 | -                  | 05.09.2022                        | 50                                                           |
| Onam Celebration - Pookolam Competition                            | Firn Arts Club &<br>Gardening Club                  | _                  | 08.09.2022                        | 42                                                           |
| NSS Day Celebration                                                | NSS                                                 | -                  | 24.09.2022                        | 48                                                           |
| Tech-O-Fest 2022 (Cultural Competitions)                           | Fine Arts Club                                      | -                  | 27.09.2022 -<br>12.11.2022        | 650                                                          |
| Pongal Celebration 2023                                            | Fine Arts Club                                      | -                  | 13-01-2023                        | 46                                                           |
| Kamaraj Grand Festival - KGF 25                                    | Fine Arts Club                                      | -                  | 28.01.2023                        |                                                              |
| Blood Donation Camp                                                | YRC                                                 | -                  | 02-03-2023                        | 50                                                           |
| Guest Lecture on Uniformed Engineers - Pride of Defence Forces"    | NCC                                                 | -                  | 27.05.2023                        | 172                                                          |
| Guest Lecture, Competitions & Sports - International Yoga Day 2023 | NCC                                                 | -                  | 21.06.2023                        | 48                                                           |