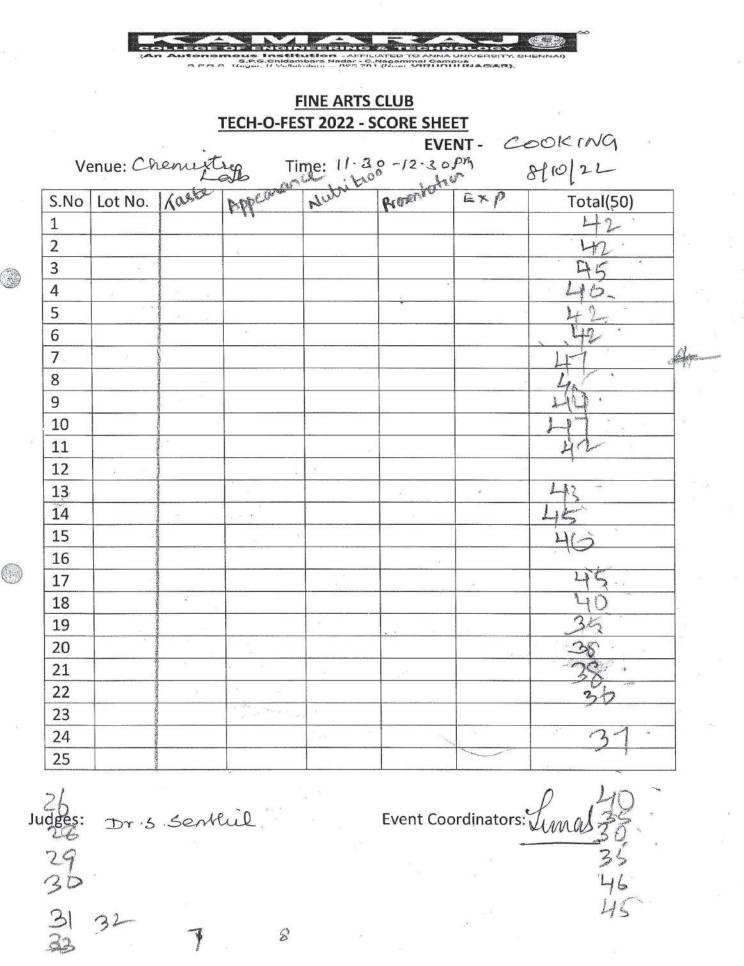

| Name of the Activity                                               | Organising Unit/<br>Agency/ Collaborating<br>Agency | Name of the Scheme | Month and Year<br>of the activity | Number of students<br>who participated in<br>such activities |
|--------------------------------------------------------------------|-----------------------------------------------------|--------------------|-----------------------------------|--------------------------------------------------------------|
| Cultural Programme - Kamaraj Birthday Celebration - 2022           | Fine Arts Club                                      | -                  | 14-07-2022                        | 68                                                           |
| Competition - Puthaga mathipurai                                   | NCC                                                 | -                  | 09.08.2022                        | 17                                                           |
| Cultural Programme - Independence Day Celebrations - 2022          | Fine Arts Club                                      | -                  | 15-08-2022                        | 90                                                           |
| Blood Donation Camp                                                | YRC                                                 | -                  | 27-08-2022                        | 83                                                           |
| Teachers Day Celebration                                           | NCC                                                 | -                  | 05.09.2022                        | 50                                                           |
| Onam Celebration - Pookolam Competition                            | Firn Arts Club &<br>Gardening Club                  | _                  | 08.09.2022                        | 42                                                           |
| NSS Day Celebration                                                | NSS                                                 | -                  | 24.09.2022                        | 48                                                           |
| Tech-O-Fest 2022 (Cultural Competitions)                           | Fine Arts Club                                      | -                  | 27.09.2022 -<br>12.11.2022        | 650                                                          |
| Pongal Celebration 2023                                            | Fine Arts Club                                      | -                  | 13-01-2023                        | 46                                                           |
| Kamaraj Grand Festival - KGF 25                                    | Fine Arts Club                                      | -                  | 28.01.2023                        |                                                              |
| Blood Donation Camp                                                | YRC                                                 | -                  | 02-03-2023                        | 50                                                           |
| Guest Lecture on Uniformed Engineers - Pride of Defence Forces"    | NCC                                                 | -                  | 27.05.2023                        | 172                                                          |
| Guest Lecture, Competitions & Sports - International Yoga Day 2023 | NCC                                                 | -                  | 21.06.2023                        | 48                                                           |