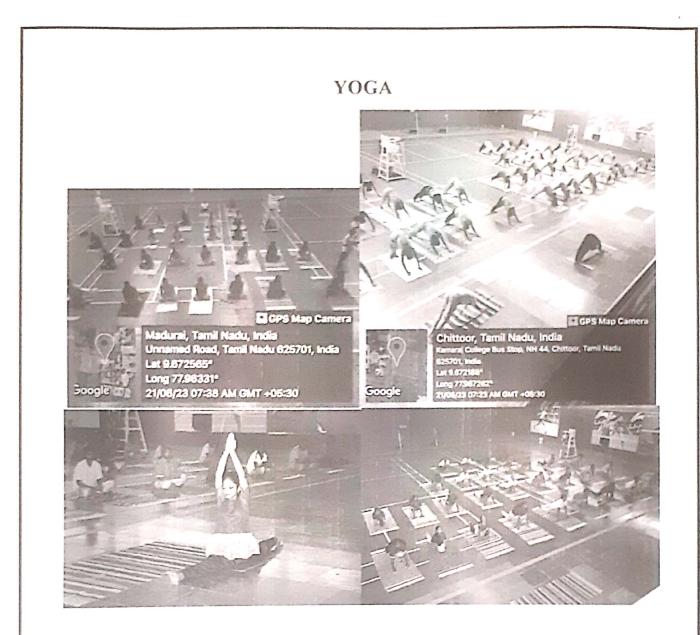

| Name of the Activity                                               | Organising Unit/<br>Agency/ Collaborating<br>Agency | Name of the Scheme | Month and Year<br>of the activity | Number of students<br>who participated in<br>such activities |
|--------------------------------------------------------------------|-----------------------------------------------------|--------------------|-----------------------------------|--------------------------------------------------------------|
| Cultural Programme - Kamaraj Birthday Celebration - 2022           | Fine Arts Club                                      | -                  | 14-07-2022                        | 68                                                           |
| Competition - Puthaga mathipurai                                   | NCC                                                 | -                  | 09.08.2022                        | 17                                                           |
| Cultural Programme - Independence Day Celebrations - 2022          | Fine Arts Club                                      | -                  | 15-08-2022                        | 90                                                           |
| Blood Donation Camp                                                | YRC                                                 | -                  | 27-08-2022                        | 83                                                           |
| Teachers Day Celebration                                           | NCC                                                 | -                  | 05.09.2022                        | 50                                                           |
| Onam Celebration - Pookolam Competition                            | Firn Arts Club &<br>Gardening Club                  | _                  | 08.09.2022                        | 42                                                           |
| NSS Day Celebration                                                | NSS                                                 | -                  | 24.09.2022                        | 48                                                           |
| Tech-O-Fest 2022 (Cultural Competitions)                           | Fine Arts Club                                      | -                  | 27.09.2022 -<br>12.11.2022        | 650                                                          |
| Pongal Celebration 2023                                            | Fine Arts Club                                      | -                  | 13-01-2023                        | 46                                                           |
| Kamaraj Grand Festival - KGF 25                                    | Fine Arts Club                                      | -                  | 28.01.2023                        |                                                              |
| Blood Donation Camp                                                | YRC                                                 | -                  | 02-03-2023                        | 50                                                           |
| Guest Lecture on Uniformed Engineers - Pride of Defence Forces"    | NCC                                                 | -                  | 27.05.2023                        | 172                                                          |
| Guest Lecture, Competitions & Sports - International Yoga Day 2023 | NCC                                                 | -                  | 21.06.2023                        | 48                                                           |