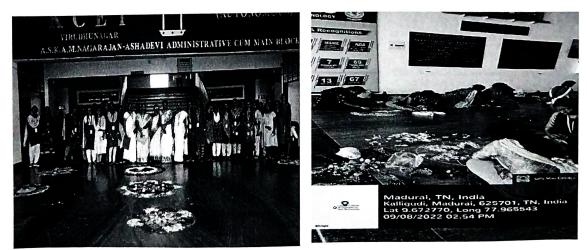

| Name of the Activity                                               | Organising Unit/<br>Agency/ Collaborating<br>Agency | Name of the Scheme | Month and Year<br>of the activity | Number of students<br>who participated in<br>such activities |
|--------------------------------------------------------------------|-----------------------------------------------------|--------------------|-----------------------------------|--------------------------------------------------------------|
| Cultural Programme - Kamaraj Birthday Celebration - 2022           | Fine Arts Club                                      | -                  | 14-07-2022                        | 68                                                           |
| Competition - Puthaga mathipurai                                   | NCC                                                 | -                  | 09.08.2022                        | 17                                                           |
| Cultural Programme - Independence Day Celebrations - 2022          | Fine Arts Club                                      | -                  | 15-08-2022                        | 90                                                           |
| Blood Donation Camp                                                | YRC                                                 | -                  | 27-08-2022                        | 83                                                           |
| Teachers Day Celebration                                           | NCC                                                 | -                  | 05.09.2022                        | 50                                                           |
| Onam Celebration - Pookolam Competition                            | Firn Arts Club &<br>Gardening Club                  | _                  | 08.09.2022                        | 42                                                           |
| NSS Day Celebration                                                | NSS                                                 | -                  | 24.09.2022                        | 48                                                           |
| Tech-O-Fest 2022 (Cultural Competitions)                           | Fine Arts Club                                      | -                  | 27.09.2022 -<br>12.11.2022        | 650                                                          |
| Pongal Celebration 2023                                            | Fine Arts Club                                      | -                  | 13-01-2023                        | 46                                                           |
| Kamaraj Grand Festival - KGF 25                                    | Fine Arts Club                                      | -                  | 28.01.2023                        |                                                              |
| Blood Donation Camp                                                | YRC                                                 | -                  | 02-03-2023                        | 50                                                           |
| Guest Lecture on Uniformed Engineers - Pride of Defence Forces"    | NCC                                                 | -                  | 27.05.2023                        | 172                                                          |
| Guest Lecture, Competitions & Sports - International Yoga Day 2023 | NCC                                                 | -                  | 21.06.2023                        | 48                                                           |