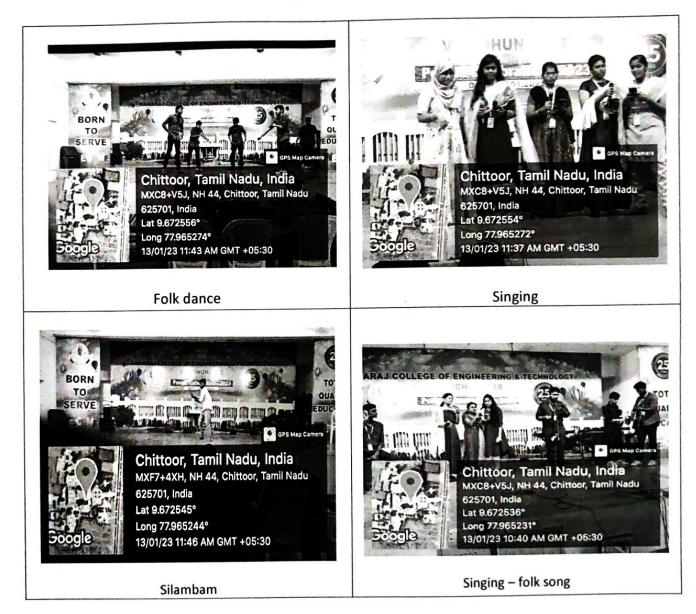

| Name of the Activity                                               | Organising Unit/<br>Agency/ Collaborating<br>Agency | Name of the Scheme | Month and Year<br>of the activity | Number of students<br>who participated in<br>such activities |
|--------------------------------------------------------------------|-----------------------------------------------------|--------------------|-----------------------------------|--------------------------------------------------------------|
| Cultural Programme - Kamaraj Birthday Celebration - 2022           | Fine Arts Club                                      | -                  | 14-07-2022                        | 68                                                           |
| Competition - Puthaga mathipurai                                   | NCC                                                 | -                  | 09.08.2022                        | 17                                                           |
| Cultural Programme - Independence Day Celebrations - 2022          | Fine Arts Club                                      | -                  | 15-08-2022                        | 90                                                           |
| Blood Donation Camp                                                | YRC                                                 | -                  | 27-08-2022                        | 83                                                           |
| Teachers Day Celebration                                           | NCC                                                 | -                  | 05.09.2022                        | 50                                                           |
| Onam Celebration - Pookolam Competition                            | Firn Arts Club &<br>Gardening Club                  | _                  | 08.09.2022                        | 42                                                           |
| NSS Day Celebration                                                | NSS                                                 | -                  | 24.09.2022                        | 48                                                           |
| Tech-O-Fest 2022 (Cultural Competitions)                           | Fine Arts Club                                      | -                  | 27.09.2022 -<br>12.11.2022        | 650                                                          |
| Pongal Celebration 2023                                            | Fine Arts Club                                      | -                  | 13-01-2023                        | 46                                                           |
| Kamaraj Grand Festival - KGF 25                                    | Fine Arts Club                                      | -                  | 28.01.2023                        |                                                              |
| Blood Donation Camp                                                | YRC                                                 | -                  | 02-03-2023                        | 50                                                           |
| Guest Lecture on Uniformed Engineers - Pride of Defence Forces"    | NCC                                                 | -                  | 27.05.2023                        | 172                                                          |
| Guest Lecture, Competitions & Sports - International Yoga Day 2023 | NCC                                                 | -                  | 21.06.2023                        | 48                                                           |