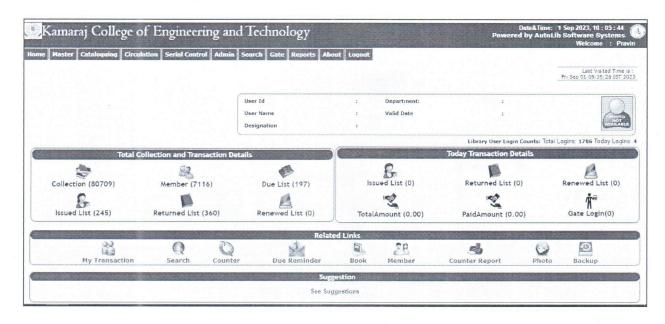

rials and Back Volumes. We are member in INFLIBNET and also uploading the thesis in the website of Shodhganga, which is very helpful for our students to refer it for their project and other research work.

• In National Digital Library India All faculty and students are encouraged to be a member to make use of various E-Resources.

• We have membership in DELNET Library network which is very useful and make use Inter Library loan for books in various Universities and Research & Development Institutes.

• We have subscribed N-List journals which are very useful and make use our students and faculty members.

Dr. K.P. S.VAKUMAR, Ph.D., LIBRARIAN Kamaraj College of Engineering & Technology (Autonomous) S.P.O.O. Nagar, K.Vellakulam Near Virudhunagar-625 701

#### AutoLib Software - Home Page



### AutoLib Software - Resource Entry

| -                                 | ing and Technology<br>of    Admin    Search    Gate    Reports | About Logoat                                       |                          |                      |      | wTime: 1 Sep 2023, 10 : 06 : 59<br>Y AutoLib Software Systems<br>Welcome : Prav |
|-----------------------------------|----------------------------------------------------------------|----------------------------------------------------|--------------------------|----------------------|------|---------------------------------------------------------------------------------|
|                                   | Book Master<br>BOOK BANK NON BOOK REPORT                       |                                                    | ROCEEDING