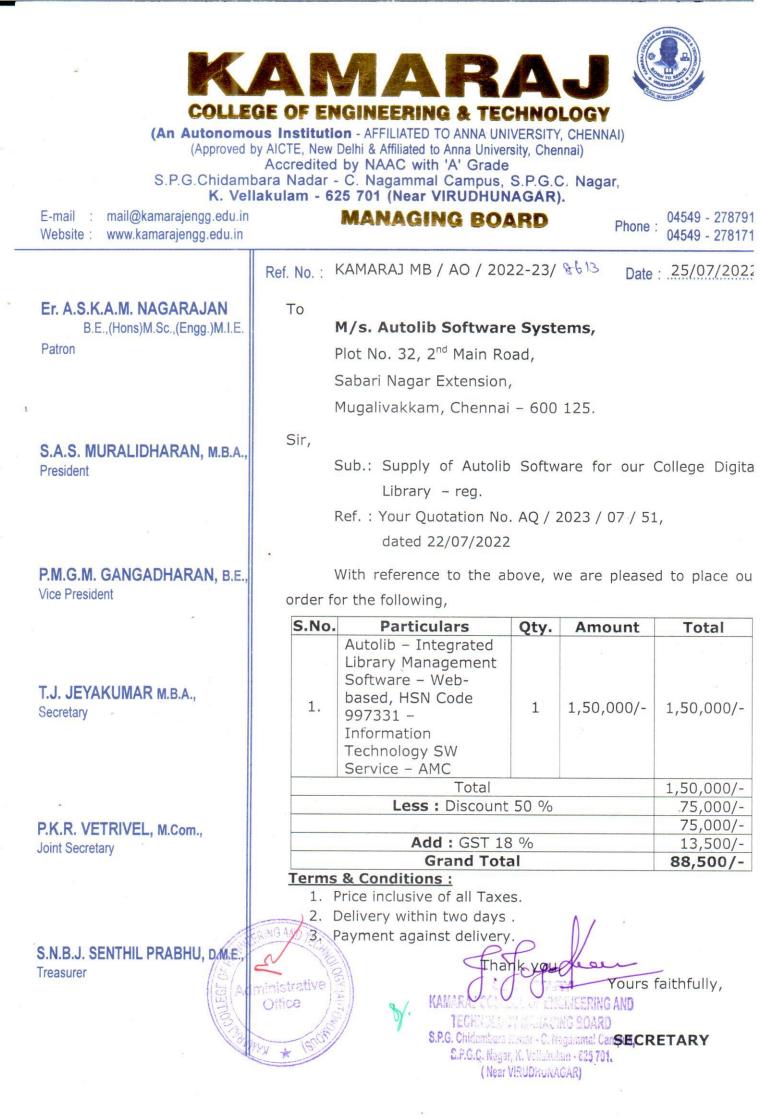

### SALES QUOTATION

Quote Number : AQ/2023/07/51 Quote Date : 2022-07-22 Valid Until : 2022-08-06 Reference Number : Reference Date :

| Bill To:Ship To:The Principal,<br>Kamaraj College of Engineering & Technology,The Principal,<br>Kamaraj College of Engineering & Technology,                                                                             |       |
|--------------------------------------------------------------------------------------------------------------------------------------------------------------------------------------------------------------------------|-------|
| Kamaraj College of Engineering & Technology, Kamaraj College of Engineering & Technology,                                                                                                                                |       |
| S.P.G.Chidambara Nadar - C.Nagammal Campus,<br>S.P.G.C. Nagar,<br>K.Vellakulam, TAMIL NADU, INDIA - 625701.<br>S.P.G.C. Nagar,<br>K.Vellakulam, TAMIL NADU, INDIA - 625701.<br>K.Vellakulam, TAMIL NADU, INDIA - 625701. |       |
| Sub: Sales Quotation - Reg                                                                                                                                                                                               |       |
| S.No Item & Description Rate Price Qty SGST CGST                                                                                                                                                                         | Total |
| % Amt % Amt                                                                                                                                                                                                              |       |

|    |                                                                                                                                                                              |             |           |   | %  | Amt      | %  | Amt      |           |
|----|------------------------------------------------------------------------------------------------------------------------------------------------------------------------------|-------------|-----------|---|----|----------|----|----------|-----------|
| 1. | AutoLib - Integrated Library Management<br>Software - Web-based<br><u>Discount : Rs.75,000.00</u><br>HSN Code : 997331<br>997331- Information Technology SW service<br>- AMC | 1,50,000.00 | 75,000.00 | 1 | 9% | 6,750.00 | 9% | 6,750.00 | 88,500.00 |
| 2. | Barcode Handheld Scanner: Model: Voyager<br>1470g 2D<br>HSN Code : 84716050<br>4 year warranty on manufacturing                                                              | 6,800.00    | 6,800.00  | 2 | 9% | 1,224.00 | 9% | 1,224.00 | 16,048.00 |
| 3. | Courier/Frieght - Shipping Charges<br>HSN Code : 00996531                                                                                                                    | 250.00      | 250.00    | 1 | 9% | 22.50    | 9% | 22.50    | 295.00    |