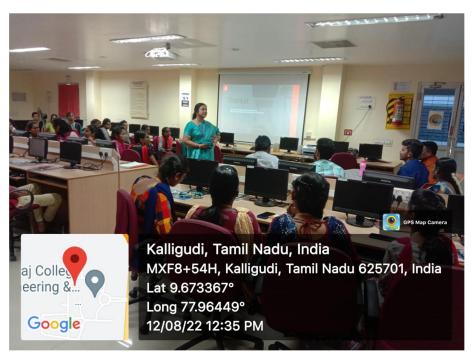

#### REPORT

The Department of computer Science and Engineering, Kamaraj college of Engineering and Technology in association with ISTE organized an alumni interaction program – "Landing Your Dream Job - Tips and Tricks to Nail your Interview" on 12.08.2022.

Ms. S. Janani and Ms.T.Rajashree welcomed the alumnus of 2012-2016 batch Mr. M. Subbu Swaroop, Senior Software Engineer, Freshworks and Mr. R. Manoj Kumar, Production Service Analyst, Bank of America and introduced his profile to the third year students. They delivered the interaction session starting with how to build a career-specific resume and advised the students to create a professional website containing their portfolio, resume and any relevant materials to their field.