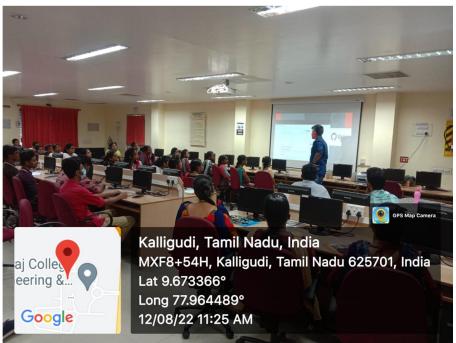

#### REPORT

The Department of computer Science and Engineering, Kamaraj college of Engineering and Technology in association with ISTE organized an alumni interaction program – "Landing Your Dream Job - Tips and Tricks to Nail your Interview" on 12.08.2022.

Ms. S. Janani and Ms.T.Rajashree welcomed the alumnus of 2012-2016 batch Mr. M. Subbu Swaroop, Senior Software Engineer, Freshworks and Mr. R. Manoj Kumar, Production Service Analyst, Bank of America and introduced his profile to the third year students. They delivered the interaction session starting with how to build a career-specific resume and advised the students to create a professional website containing their portfolio, resume and any relevant materials to their field.