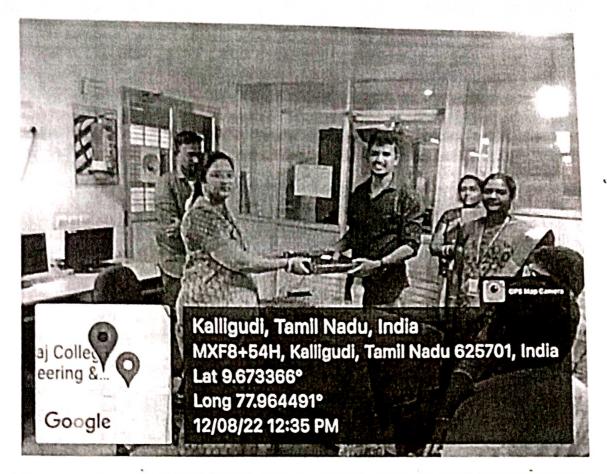

#### REPORT

The Department of computer Science and Engineering, Kamaraj college of Engineering and Technology in association with ISTE organized an alumni interaction program – "Landing Your Dream Job - Tips and Tricks to Nail your Interview" on 12.08.2022.

Ms. S. Janani and Ms.T.Rajashree welcomed the alumnus of 2012-2016 batch Mr. M. Subbu Swaroop, Senior Software Engineer, Freshworks and Mr. R. Manoj Kumar, Production Service Analyst, Bank of America and introduced his profile to the third year students. They delivered the interaction session starting with how to build a career-specific resume and advised the students to create a professional website containing their portfolio, resume and any relevant materials to their field.

The alumni interaction was attended by 53 students from third year students.

S. MX Coordinators Menal