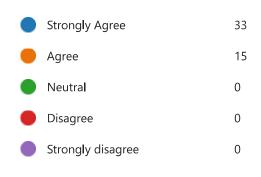

#### 8. Overall Effectiveness of the Alumni Interaction

| • | Strongly Agree    | 35 |
|---|-------------------|----|
|   | Agree             | 13 |
|   | Neutral           | 0  |
| • | Disagree          | 0  |
|   | Strongly disagree | 0  |