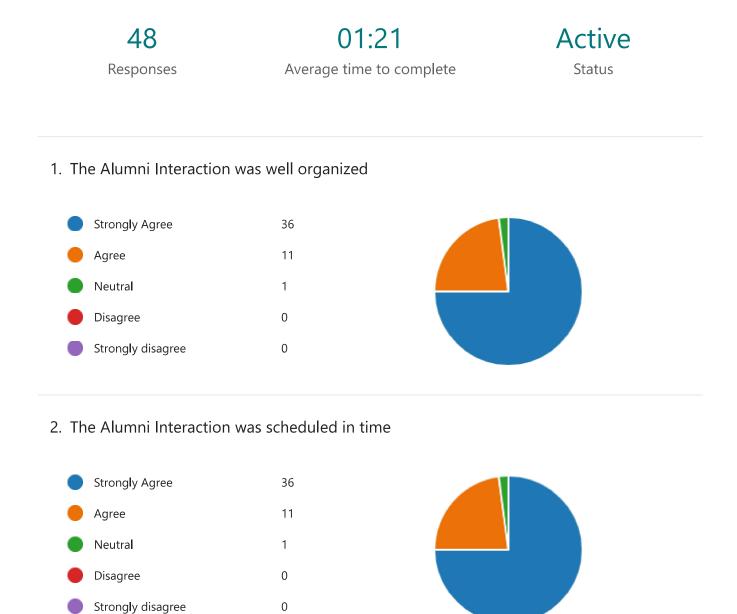

#### **EVENT REPORT**

| Sl. No | Details of the Event                     |                                   |  |
|--------|------------------------------------------|-----------------------------------|--|
| 1      | Department                               | COMPUTER SCIENCE AND              |  |
|        |                                          | ENGINEERING                       |  |
| 2      | Activity (Seminar / Workshop /           | ALUMNI INTERACTION                |  |
|        | Conference / FDP / Guest Lecture /       |                                   |  |
|        | Competitions / Sports / Cultural /       |                                   |  |
|        | Exhibition / Cultural Programme/Others   |                                   |  |
|        | (Please specify))                        |                                   |  |
| 3      | Title of the Event                       | LANDING YOUR DREAM JOB - Tips and |  |
|        |                                          | Tricks to Nail your Interview     |  |
| 4      | Geographical College (State Level /      | Department Level -III CSE & AD    |  |
|        | National Level / International Level /   |                                   |  |
|        | College Level / Department Level / Inter |                                   |  |
|        | Collegiate / Inter Department / Village  |                                   |  |
|        | Level / Town level)                      |                                   |  |
| 5      | Theme of the Event                       | CAREER DRIVEN                     |  |
| 6      | Date / Duration                          | 12.08.2022 11.00 A.M-12.30 P.M    |  |
| 7      | Mode of Delivery                         | PHYSICAL MODE                     |  |
| 8      | Total Expenditure                        | 800                               |  |
| 9      | Funding Agency (ies)                     | NA                                |  |
|        | (Attach Sanction Letter)                 |                                   |  |
| 10     | Sponsor (s)                              | NIL                               |  |
| 11     | Total No. of Participants                | Other State:                      |  |
|        | (Attach list of Participants/Attendance  | Outstation (within Tamilnadu):    |  |
|        | details)                                 | Internal:53                       |  |
| 12     | Publication Type (Proceedings / Edited   | NA                                |  |
|        | Book / Technical Note / Handout /        |                                   |  |
|        | Others)                                  |                                   |  |
|        | (Attach Sample copy)                     |                                   |  |
| 13     | Publication Title with ISBN              | NA                                |  |
|        | i) No. of Articles Received              |                                   |  |
|        | ii) No. of Articles Published            |                                   |  |
|        | iii) No. of Articles Presented           |                                   |  |