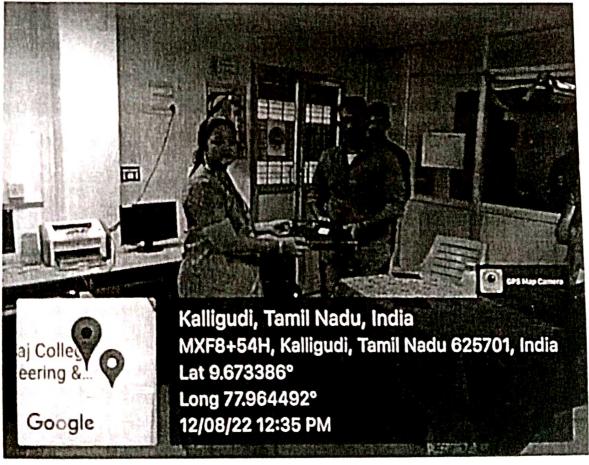

#### REPORT

The Department of computer Science and Engineering, Kamaraj college of Engineering and Technology in association with ISTE organized an alumni interaction program – "Landing Your Dream Job - Tips and Tricks to Nail your Interview" on 12.08.2022.

Ms. S. Janani and Ms.T.Rajashree welcomed the alumnus of 2012-2016 batch Mr. M. Subbu Swaroop, Senior Software Engineer, Freshworks and Mr. R. Manoj Kumar, Production Service Analyst, Bank of America and introduced his profile to the third year students. They delivered the interaction session starting with how to build a career-specific resume and advised the students to create a professional website containing their portfolio, resume and any relevant materials to their field.

The alumni interaction was attended by 53 students from third year students.

S. MX Coordinators Menal