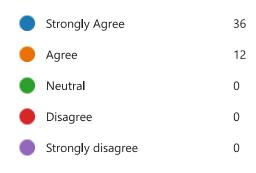

#### 8. Overall Effectiveness of the Alumni Interaction

| • | Strongly Agree    | 35 |
|---|-------------------|----|
|   | Agree             | 13 |
|   | Neutral           | 0  |
| • | Disagree          | 0  |
|   | Strongly disagree | 0  |