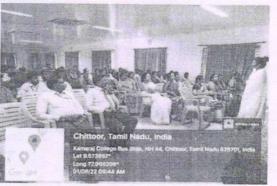

## Motivational talk

Date: 01.08.20222

"Achieving Success in Career - Grooming ourselves for industrial expectations"

The Department of Computer Science and Engineering organized a motivational talk on **"Achieving Success in Career - Grooming ourselves for industrial expectations"** on 01-08-2022 (Monday) for the career development of Third & Final year of CSE and ADS Students.

Dr.A.Meenakshi, Head of the Department - CSE welcomed the resource person Ms.Vijayapriya Prakash, Senior Director, CTS ,Chennai, The Principal, The Dean -Academics, the faculty members and the III & IV year CSE and ADS students.

## PHOTOS

Motivational talk

Date: 01.08.20222

"Achieving Success in Career - Grooming ourselves for industrial expectations"

INC V Coordinato

Henar

HoD-CSE

From