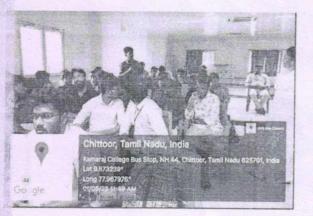

## Motivational talk

Date: 01.08.20222

"Achieving Success in Career - Grooming ourselves for industrial expectations"

The Department of Computer Science and Engineering organized a motivational talk on **"Achieving Success in Career - Grooming ourselves for industrial expectations"** on 01-08-2022 (Monday) for the career development of Third & Final year of CSE and ADS Students.

Dr. S.Senthil, Principal, felicitated the gathering and honored the resource person. Dr.S.Suresh Babu, Dean (Academics), addressed the participants by sharing his views and congratulated the Head of the Department - CSE and Coordinators- Mrs.P.Kavitha and Mrs.K.Indumathi for organizing this motivational programme. Mrs.P.Kavitha, Assistant Professor - CSE introduced the resource person to the gathering.

## PHOTOS

Motivational talk

Date: 01.08.20222

"Achieving Success in Career - Grooming ourselves for industrial expectations"

INC V Coordinato

Henar

HoD-CSE

From