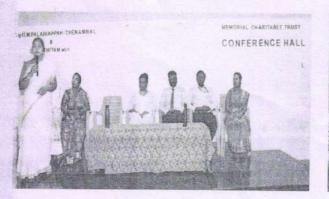

## Motivational talk

Date: 01.08.20222

"Achieving Success in Career - Grooming ourselves for industrial expectations"

The Department of Computer Science and Engineering organized a motivational talk on **"Achieving Success in Career - Grooming ourselves for industrial expectations"** on 01-08-2022 (Monday) for the career development of Third & Final year of CSE and ADS Students.

Dr.A.Meenakshi, Head of the Department - CSE welcomed the resource person Ms.Vijayapriya Prakash, Senior Director, CTS ,Chennai, The Principal, The Dean -Academics, the faculty members and the III & IV year CSE and ADS students.

Dr. S.Senthil, Principal, felicitated the gathering and honored the resource person. Dr.S.Suresh Babu, Dean (Academics), addressed the participants by sharing his views and congratulated the Head of the Department - CSE and Coordinators- Mrs.P.Kavitha and Mrs.K.Indumathi for organizing this motivational programme. Mrs.P.Kavitha, Assistant Professor - CSE introduced the resource person to the gathering.

## PHOTOS

Motivational talk

Date: 01.08.20222

"Achieving Success in Career - Grooming ourselves for industrial expectations"

INC V Coordinato

Henar

HoD-CSE

From