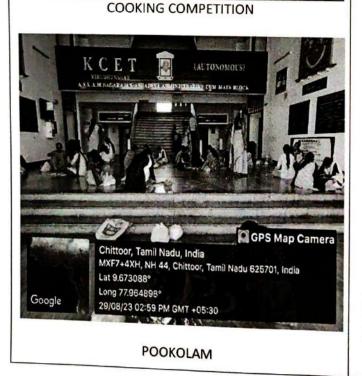

3.6.4 Number of students participating in extension activities listed in 3.6.3 during the year

| Name of the Activity                                              | Organising Unit/<br>Agency/ Collaborating<br>Agency | Name of the<br>Scheme | Month and Year of the activity | Number of students<br>who participated in<br>such activities |
|-------------------------------------------------------------------|-----------------------------------------------------|-----------------------|--------------------------------|--------------------------------------------------------------|
| Cultutral Programe - Kamarajar<br>121st Birthday Celebration 2023 | Fine Arts Club                                      |                       | 15-07-2023                     | 80                                                           |
| Onam Celebration 2023                                             | Fine Arts Club                                      |                       | 29.08.2023                     | 60                                                           |
| Cultural Programme - Vinayakar<br>Chathurthi Celebration - 2023   | Fine Arts Club                                      |                       | 14-09-2023                     | 16                                                           |
| Workshop on "Fire Safety<br>Awareness"                            | NCC                                                 |                       | 26-10-2023                     | 116                                                          |
| Blood Donation Camp                                               | NCC & YRC                                           |                       | 03-11-2023                     | 84                                                           |
| Competition for Election<br>Awareness 2023                        | Fine Arts Club                                      |                       | 25.11.2023                     | 100                                                          |
| Kamaraj Grand Festival 2024 -<br>Cultural Competition             | Fine Arts Club                                      |                       | 11-01-2024                     | 186                                                          |
| Pongal Festival 2024 - Cultural<br>Programe                       | Fine Arts Club                                      |                       | 12-01-2024 & 13-01-<br>2024    | 600                                                          |
| Poster Making and Slogan Writing<br>Competitions                  | NCC & Anti - Drugs<br>Club                          |                       | 03-03-2024                     | 17                                                           |
| Cultural Programme - FUNTURA<br>2024                              | Fine Arts Club                                      |                       | 23-05-2024                     | 44                                                           |
| International Yoga Day 2024 -<br>Celebration                      | NCC                                                 |                       | 24-06-2024                     | 140                                                          |