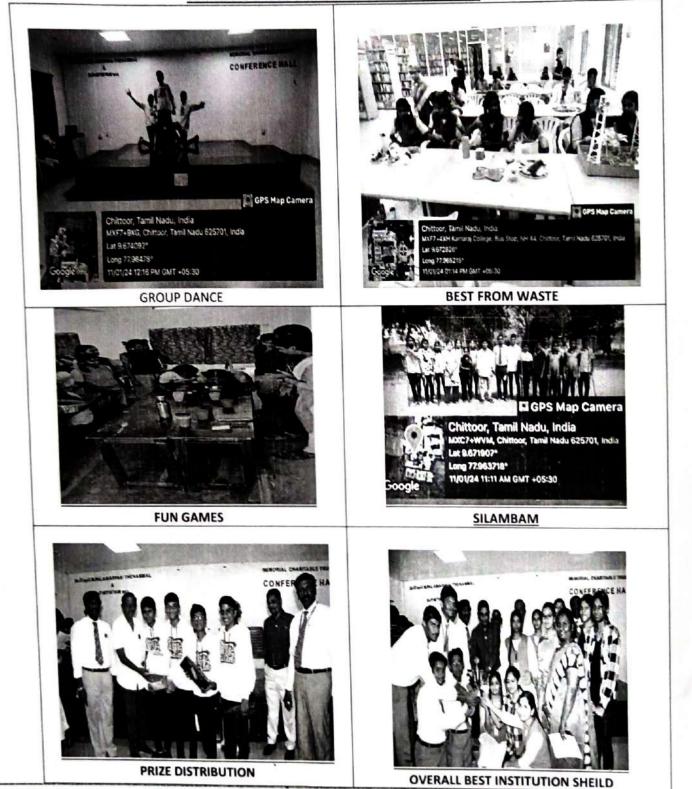

3.6.4 Number of students participating in extension activities listed in 3.6.3 during the year

| Name of the Activity                                              | Organising Unit/<br>Agency/ Collaborating<br>Agency | Name of the<br>Scheme | Month and Year of the activity | Number of students<br>who participated in<br>such activities |
|-------------------------------------------------------------------|-----------------------------------------------------|-----------------------|--------------------------------|--------------------------------------------------------------|
| Cultutral Programe - Kamarajar<br>121st Birthday Celebration 2023 | Fine Arts Club                                      |                       | 15-07-2023                     | 80                                                           |
| Onam Celebration 2023                                             | Fine Arts Club                                      |                       | 29.08.2023                     | 60                                                           |
| Cultural Programme - Vinayakar<br>Chathurthi Celebration - 2023   | Fine Arts Club                                      |                       | 14-09-2023                     | 16                                                           |
| Workshop on "Fire Safety<br>Awareness"                            | NCC                                                 |                       | 26-10-2023                     | 116                                                          |
| Blood Donation Camp                                               | NCC & YRC                                           |                       | 03-11-2023                     | 84                                                           |
| Competition for Election<br>Awareness 2023                        | Fine Arts Club                                      |                       | 25.11.2023                     | 100                                                          |
| Kamaraj Grand Festival 2024 -<br>Cultural Competition             | Fine Arts Club                                      |                       | 11-01-2024                     | 186                                                          |
| Pongal Festival 2024 - Cultural<br>Programe                       | Fine Arts Club                                      |                       | 12-01-2024 & 13-01-<br>2024    | 600                                                          |
| Poster Making and Slogan Writing<br>Competitions                  | NCC & Anti - Drugs<br>Club                          |                       | 03-03-2024                     | 17                                                           |
| Cultural Programme - FUNTURA<br>2024                              | Fine Arts Club                                      |                       | 23-05-2024                     | 44                                                           |
| International Yoga Day 2024 -<br>Celebration                      | NCC                                                 |                       | 24-06-2024                     | 140                                                          |