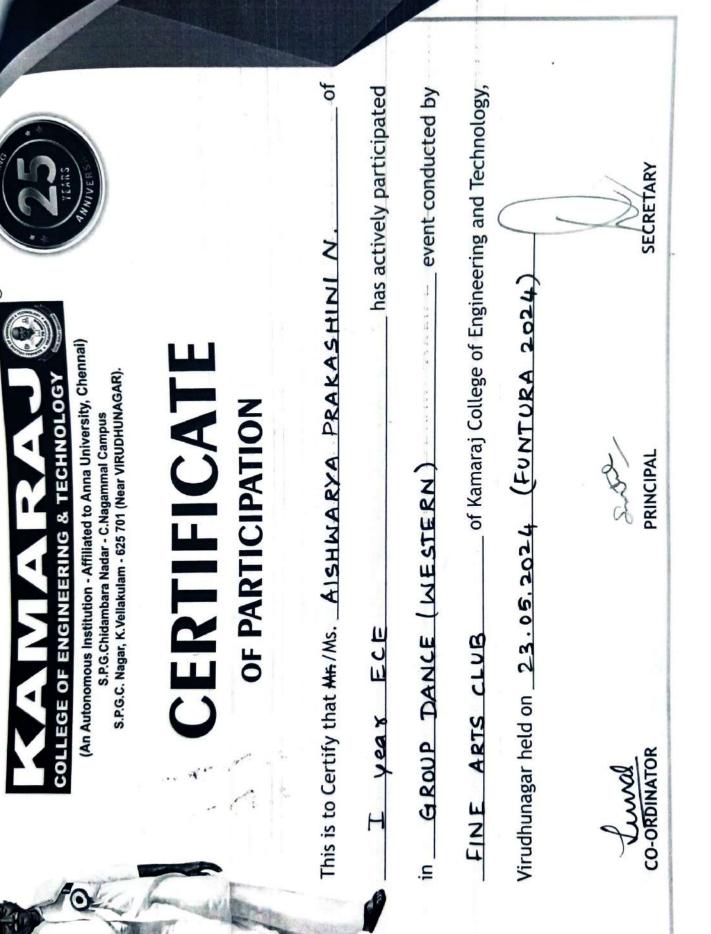

3.6.4 Number of students participating in extension activities listed in 3.6.3 during the year

| Name of the Activity                                              | Organising Unit/<br>Agency/ Collaborating<br>Agency | Name of the<br>Scheme | Month and Year of the activity | Number of students<br>who participated in<br>such activities |
|-------------------------------------------------------------------|-----------------------------------------------------|-----------------------|--------------------------------|--------------------------------------------------------------|
| Cultutral Programe - Kamarajar<br>121st Birthday Celebration 2023 | Fine Arts Club                                      |                       | 15-07-2023                     | 80                                                           |
| Onam Celebration 2023                                             | Fine Arts Club                                      |                       | 29.08.2023                     | 60                                                           |
| Cultural Programme - Vinayakar<br>Chathurthi Celebration - 2023   | Fine Arts Club                                      |                       | 14-09-2023                     | 16                                                           |
| Workshop on "Fire Safety<br>Awareness"                            | NCC                                                 |                       | 26-10-2023                     | 116                                                          |
| Blood Donation Camp                                               | NCC & YRC                                           |                       | 03-11-2023                     | 84                                                           |
| Competition for Election<br>Awareness 2023                        | Fine Arts Club                                      |                       | 25.11.2023                     | 100                                                          |
| Kamaraj Grand Festival 2024 -<br>Cultural Competition             | Fine Arts Club                                      |                       | 11-01-2024                     | 186                                                          |
| Pongal Festival 2024 - Cultural<br>Programe                       | Fine Arts Club                                      |                       | 12-01-2024 & 13-01-<br>2024    | 600                                                          |
| Poster Making and Slogan Writing<br>Competitions                  | NCC & Anti - Drugs<br>Club                          |                       | 03-03-2024                     | 17                                                           |
| Cultural Programme - FUNTURA<br>2024                              | Fine Arts Club                                      |                       | 23-05-2024                     | 44                                                           |
| International Yoga Day 2024 -<br>Celebration                      | NCC                                                 |                       | 24-06-2024                     | 140                                                          |