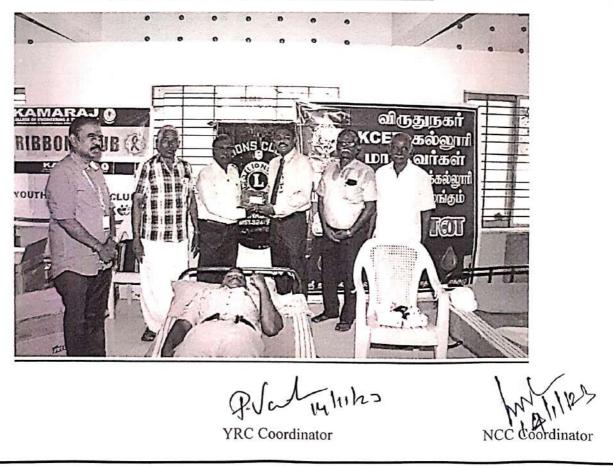

3.6.4 Number of students participating in extension activities listed in 3.6.3 during the year

| Name of the Activity                                              | Organising Unit/<br>Agency/ Collaborating<br>Agency | Name of the<br>Scheme | Month and Year of the activity | Number of students<br>who participated in<br>such activities |
|-------------------------------------------------------------------|-----------------------------------------------------|-----------------------|--------------------------------|--------------------------------------------------------------|
| Cultutral Programe - Kamarajar<br>121st Birthday Celebration 2023 | Fine Arts Club                                      |                       | 15-07-2023                     | 80                                                           |
| Onam Celebration 2023                                             | Fine Arts Club                                      |                       | 29.08.2023                     | 60                                                           |
| Cultural Programme - Vinayakar<br>Chathurthi Celebration - 2023   | Fine Arts Club                                      |                       | 14-09-2023                     | 16                                                           |
| Workshop on "Fire Safety<br>Awareness"                            | NCC                                                 |                       | 26-10-2023                     | 116                                                          |
| Blood Donation Camp                                               | NCC & YRC                                           |                       | 03-11-2023                     | 84                                                           |
| Competition for Election<br>Awareness 2023                        | Fine Arts Club                                      |                       | 25.11.2023                     | 100                                                          |
| Kamaraj Grand Festival 2024 -<br>Cultural Competition             | Fine Arts Club                                      |                       | 11-01-2024                     | 186                                                          |
| Pongal Festival 2024 - Cultural<br>Programe                       | Fine Arts Club                                      |                       | 12-01-2024 & 13-01-<br>2024    | 600                                                          |
| Poster Making and Slogan Writing<br>Competitions                  | NCC & Anti - Drugs<br>Club                          |                       | 03-03-2024                     | 17                                                           |
| Cultural Programme - FUNTURA<br>2024                              | Fine Arts Club                                      |                       | 23-05-2024                     | 44                                                           |
| International Yoga Day 2024 -<br>Celebration                      | NCC                                                 |                       | 24-06-2024                     | 140                                                          |