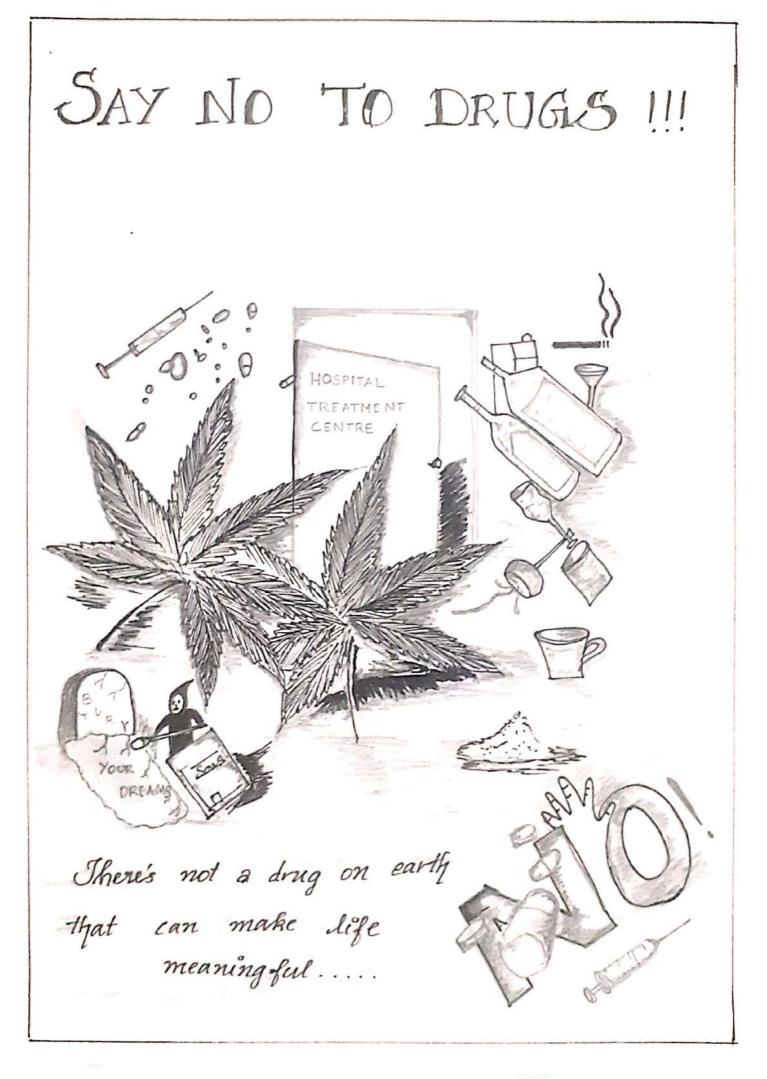

3.6.4 Number of students participating in extension activities listed in 3.6.3 during the year

| Name of the Activity                                              | Organising Unit/<br>Agency/ Collaborating<br>Agency | Name of the<br>Scheme | Month and Year of the activity | Number of students<br>who participated in<br>such activities |
|-------------------------------------------------------------------|-----------------------------------------------------|-----------------------|--------------------------------|--------------------------------------------------------------|
| Cultutral Programe - Kamarajar<br>121st Birthday Celebration 2023 | Fine Arts Club                                      |                       | 15-07-2023                     | 80                                                           |
| Onam Celebration 2023                                             | Fine Arts Club                                      |                       | 29.08.2023                     | 60                                                           |
| Cultural Programme - Vinayakar<br>Chathurthi Celebration - 2023   | Fine Arts Club                                      |                       | 14-09-2023                     | 16                                                           |
| Workshop on "Fire Safety<br>Awareness"                            | NCC                                                 |                       | 26-10-2023                     | 116                                                          |
| Blood Donation Camp                                               | NCC & YRC                                           |                       | 03-11-2023                     | 84                                                           |
| Competition for Election<br>Awareness 2023                        | Fine Arts Club                                      |                       | 25.11.2023                     | 100                                                          |
| Kamaraj Grand Festival 2024 -<br>Cultural Competition             | Fine Arts Club                                      |                       | 11-01-2024                     | 186                                                          |
| Pongal Festival 2024 - Cultural<br>Programe                       | Fine Arts Club                                      |                       | 12-01-2024 & 13-01-<br>2024    | 600                                                          |
| Poster Making and Slogan Writing<br>Competitions                  | NCC & Anti - Drugs<br>Club                          |                       | 03-03-2024                     | 17                                                           |
| Cultural Programme - FUNTURA<br>2024                              | Fine Arts Club                                      |                       | 23-05-2024                     | 44                                                           |
| International Yoga Day 2024 -<br>Celebration                      | NCC                                                 |                       | 24-06-2024                     | 140                                                          |