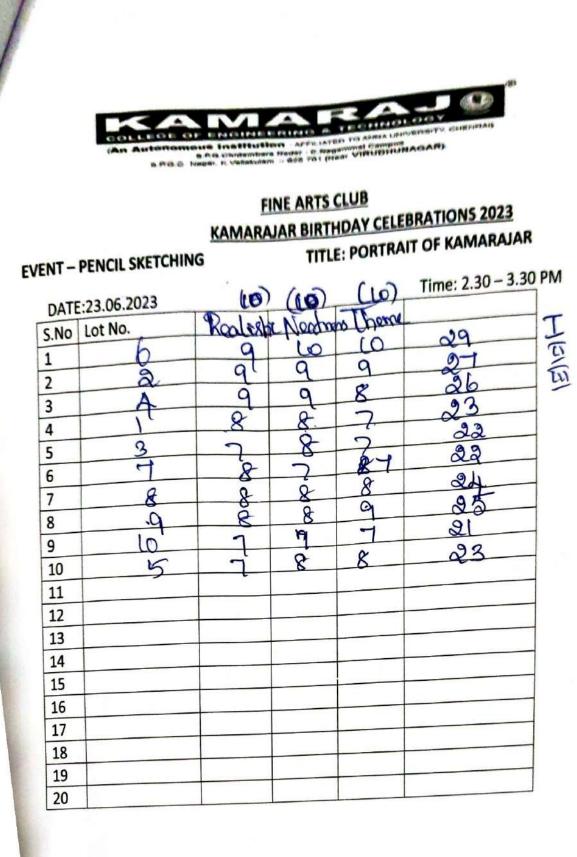

#### FINE ARTS CLUB KAMARAJAR BIRTHDAY CELEBRATIONS 2023 TITLE: PORTRAIT OF KAMARAJAR

## EVENT - PENCIL SKETCHING

| DAT   | E:23.06.2023 |                         | Time: 2.3   | 0 – 3.30 PM | - |
|-------|--------------|-------------------------|-------------|-------------|---|
| S.No. | Roll No.     | Name                    | Year/Branch | Signature   | - |
| T     | 220AD049     | M. Surya Sharshini      | ILAIDS      | Mandel      | - |
| a.    | 28075054     | S. Afrin Thay upa       | IIIT-B      | s. fin      | - |
| 3     | NUTTOTT      |                         | J/IT-B      | T. July     | - |
| 4     | 22 UADOG2    | Gerthans                | 2/ADS       | aug.        | - |
| 5     | 22UADONA     | Atosh                   | IADE        | Aus         | - |
| 6.    | 2205012      | S. Jaya Prabha          | I/CSE       | S.dan       | 1 |
| 1.    | 2 2 UBTOW    | N. Surlithi             | I /BT       | NSwuthi     | 1 |
| 8     | 22002008     | M. Pavithora            | I/civil     | M. Pavithon |   |
| 9.    | 22 UFEODS    | A. Kankesh Raj          | I/EEF       | Ato Cast    |   |
| 10.   | aq DEEDOQ    | F. Xlodul Rohmen Faisal | 1/EEE       | 1-241.      | 1 |
|       |              |                         |             |             | 1 |
|       |              |                         |             |             | 1 |
|       |              |                         |             |             | 1 |
|       |              |                         |             |             |   |
|       |              |                         |             |             |   |
|       |              |                         |             |             |   |
|       |              |                         |             |             |   |
|       |              |                         |             |             |   |
|       |              |                         |             |             |   |
|       |              |                         |             |             |   |
|       |              |                         |             |             |   |
|       |              |                         |             |             |   |
|       |              |                         |             |             |   |
|       | -            |                         | 0 1         |             |   |

Fine Arts Club Coordinator

Judges: Do m. Homa ASP/physics

final

Fine Arts Club Coordinator