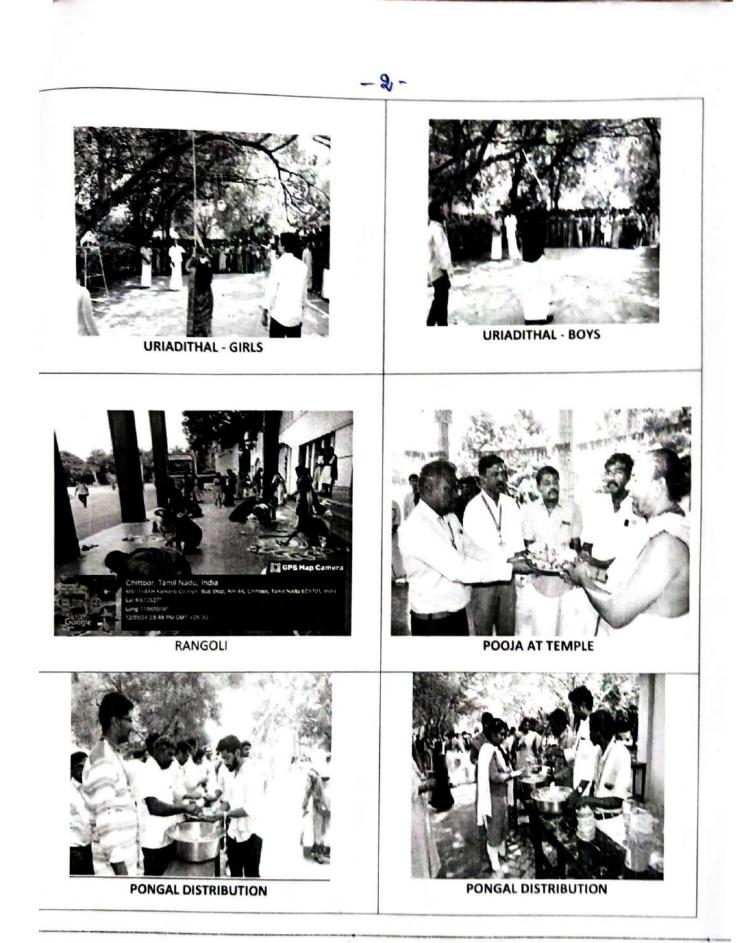

3.6.4 Number of students participating in extension activities listed in 3.6.3 during the year

| Name of the Activity                                              | Organising Unit/<br>Agency/ Collaborating<br>Agency | Name of the<br>Scheme | Month and Year of the activity | Number of students<br>who participated in<br>such activities |
|-------------------------------------------------------------------|-----------------------------------------------------|-----------------------|--------------------------------|--------------------------------------------------------------|
| Cultutral Programe - Kamarajar<br>121st Birthday Celebration 2023 | Fine Arts Club                                      |                       | 15-07-2023                     | 80                                                           |
| Onam Celebration 2023                                             | Fine Arts Club                                      |                       | 29.08.2023                     | 60                                                           |
| Cultural Programme - Vinayakar<br>Chathurthi Celebration - 2023   | Fine Arts Club                                      |                       | 14-09-2023                     | 16                                                           |
| Workshop on "Fire Safety<br>Awareness"                            | NCC                                                 |                       | 26-10-2023                     | 116                                                          |
| Blood Donation Camp                                               | NCC & YRC                                           |                       | 03-11-2023                     | 84                                                           |
| Competition for Election<br>Awareness 2023                        | Fine Arts Club                                      |                       | 25.11.2023                     | 100                                                          |
| Kamaraj Grand Festival 2024 -<br>Cultural Competition             | Fine Arts Club                                      |                       | 11-01-2024                     | 186                                                          |
| Pongal Festival 2024 - Cultural<br>Programe                       | Fine Arts Club                                      |                       | 12-01-2024 & 13-01-<br>2024    | 600                                                          |
| Poster Making and Slogan Writing<br>Competitions                  | NCC & Anti - Drugs<br>Club                          |                       | 03-03-2024                     | 17                                                           |
| Cultural Programme - FUNTURA<br>2024                              | Fine Arts Club                                      |                       | 23-05-2024                     | 44                                                           |
| International Yoga Day 2024 -<br>Celebration                      | NCC                                                 |                       | 24-06-2024                     | 140                                                          |