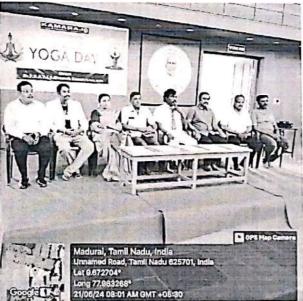

3.6.4 Number of students participating in extension activities listed in 3.6.3 during the year

| Name of the Activity                                              | Organising Unit/<br>Agency/ Collaborating<br>Agency | Name of the<br>Scheme | Month and Year of the activity | Number of students<br>who participated in<br>such activities |
|-------------------------------------------------------------------|-----------------------------------------------------|-----------------------|--------------------------------|--------------------------------------------------------------|
| Cultutral Programe - Kamarajar<br>121st Birthday Celebration 2023 | Fine Arts Club                                      |                       | 15-07-2023                     | 80                                                           |
| Onam Celebration 2023                                             | Fine Arts Club                                      |                       | 29.08.2023                     | 60                                                           |
| Cultural Programme - Vinayakar<br>Chathurthi Celebration - 2023   | Fine Arts Club                                      |                       | 14-09-2023                     | 16                                                           |
| Workshop on "Fire Safety<br>Awareness"                            | NCC                                                 |                       | 26-10-2023                     | 116                                                          |
| Blood Donation Camp                                               | NCC & YRC                                           |                       | 03-11-2023                     | 84                                                           |
| Competition for Election<br>Awareness 2023                        | Fine Arts Club                                      |                       | 25.11.2023                     | 100                                                          |
| Kamaraj Grand Festival 2024 -<br>Cultural Competition             | Fine Arts Club                                      |                       | 11-01-2024                     | 186                                                          |
| Pongal Festival 2024 - Cultural<br>Programe                       | Fine Arts Club                                      |                       | 12-01-2024 & 13-01-<br>2024    | 600                                                          |
| Poster Making and Slogan Writing<br>Competitions                  | NCC & Anti - Drugs<br>Club                          |                       | 03-03-2024                     | 17                                                           |
| Cultural Programme - FUNTURA<br>2024                              | Fine Arts Club                                      |                       | 23-05-2024                     | 44                                                           |
| International Yoga Day 2024 -<br>Celebration                      | NCC                                                 |                       | 24-06-2024                     | 140                                                          |