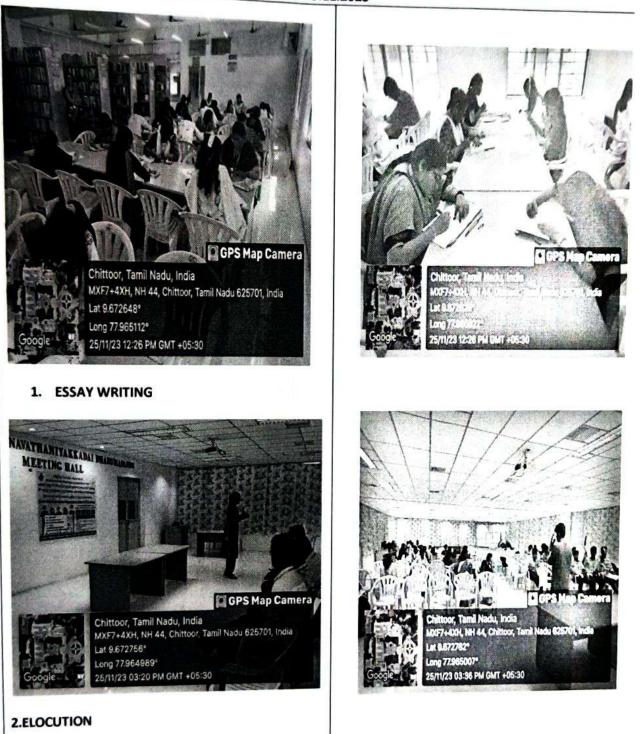

3.6.4 Number of students participating in extension activities listed in 3.6.3 during the year

| Name of the Activity                                              | Organising Unit/<br>Agency/ Collaborating<br>Agency | Name of the<br>Scheme | Month and Year of the activity | Number of students<br>who participated in<br>such activities |
|-------------------------------------------------------------------|-----------------------------------------------------|-----------------------|--------------------------------|--------------------------------------------------------------|
| Cultutral Programe - Kamarajar<br>121st Birthday Celebration 2023 | Fine Arts Club                                      |                       | 15-07-2023                     | 80                                                           |
| Onam Celebration 2023                                             | Fine Arts Club                                      |                       | 29.08.2023                     | 60                                                           |
| Cultural Programme - Vinayakar<br>Chathurthi Celebration - 2023   | Fine Arts Club                                      |                       | 14-09-2023                     | 16                                                           |
| Workshop on "Fire Safety<br>Awareness"                            | NCC                                                 |                       | 26-10-2023                     | 116                                                          |
| Blood Donation Camp                                               | NCC & YRC                                           |                       | 03-11-2023                     | 84                                                           |
| Competition for Election<br>Awareness 2023                        | Fine Arts Club                                      |                       | 25.11.2023                     | 100                                                          |
| Kamaraj Grand Festival 2024 -<br>Cultural Competition             | Fine Arts Club                                      |                       | 11-01-2024                     | 186                                                          |
| Pongal Festival 2024 - Cultural<br>Programe                       | Fine Arts Club                                      |                       | 12-01-2024 & 13-01-<br>2024    | 600                                                          |
| Poster Making and Slogan Writing<br>Competitions                  | NCC & Anti - Drugs<br>Club                          |                       | 03-03-2024                     | 17                                                           |
| Cultural Programme - FUNTURA<br>2024                              | Fine Arts Club                                      |                       | 23-05-2024                     | 44                                                           |
| International Yoga Day 2024 -<br>Celebration                      | NCC                                                 |                       | 24-06-2024                     | 140                                                          |