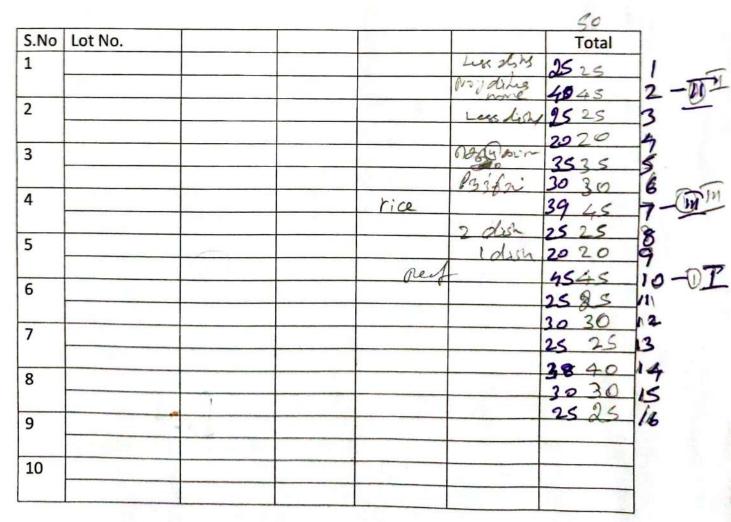

#### FINE ARTS CLUB KAMARAJAR BIRTHDAY CELEBRATIONS 2023

**EVENT - SLOGAN WRITING** 

DATE:23.06.2023

Time: 2.30 - 3.30 PM

| S.No | Lot No. | Concept | Largueze | Relevancy | Total 30) |
|------|---------|---------|----------|-----------|-----------|
| 1    | 9       | To      | 8        | 80        | 26        |
| 2    | 11      | 109     | 8        | 8         | 25        |
| 3    | 1       | 8       | 8        | 06        | 22        |
| 4    | 2       | 8       | 7        | 5         | 20        |
| 5    | 2       | 5       | Li li    | 3         | 12        |
| 6    | é.      | 12      | ů        | ý         | 12        |
| 7    | 5       | 3       | 2        | 5         | 10        |
| 8    | 6       | H       | 5        | 4         | 13        |
| 9    | 7       | 5       | 2        | 3         | 10        |
| 10   | 8       | 4       | 4        | 2         | 10        |
| 11   |         | 1       |          |           |           |
| 12   |         |         |          |           |           |
| 13   |         |         |          |           |           |
| 14   |         |         |          |           |           |
| 15   |         |         |          |           |           |
| 16   |         |         |          |           |           |
| 17   |         |         |          |           |           |
| 18   |         |         |          |           |           |
| 19   |         |         |          |           |           |
| 20   |         |         |          |           |           |