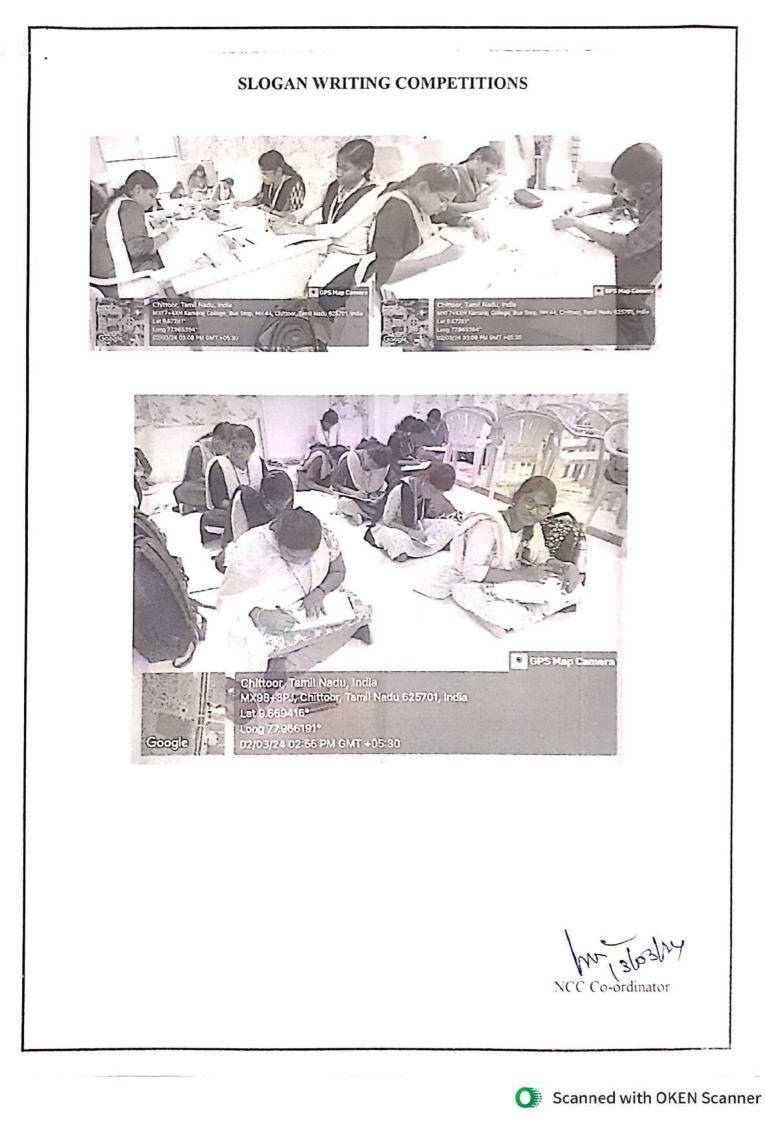

3.6.4 Number of students participating in extension activities listed in 3.6.3 during the year

| Name of the Activity                                              | Organising Unit/<br>Agency/ Collaborating<br>Agency | Name of the<br>Scheme | Month and Year of the activity | Number of students<br>who participated in<br>such activities |
|-------------------------------------------------------------------|-----------------------------------------------------|-----------------------|--------------------------------|--------------------------------------------------------------|
| Cultutral Programe - Kamarajar<br>121st Birthday Celebration 2023 | Fine Arts Club                                      |                       | 15-07-2023                     | 80                                                           |
| Onam Celebration 2023                                             | Fine Arts Club                                      |                       | 29.08.2023                     | 60                                                           |
| Cultural Programme - Vinayakar<br>Chathurthi Celebration - 2023   | Fine Arts Club                                      |                       | 14-09-2023                     | 16                                                           |
| Workshop on "Fire Safety<br>Awareness"                            | NCC                                                 |                       | 26-10-2023                     | 116                                                          |
| Blood Donation Camp                                               | NCC & YRC                                           |                       | 03-11-2023                     | 84                                                           |
| Competition for Election<br>Awareness 2023                        | Fine Arts Club                                      |                       | 25.11.2023                     | 100                                                          |
| Kamaraj Grand Festival 2024 -<br>Cultural Competition             | Fine Arts Club                                      |                       | 11-01-2024                     | 186                                                          |
| Pongal Festival 2024 - Cultural<br>Programe                       | Fine Arts Club                                      |                       | 12-01-2024 & 13-01-<br>2024    | 600                                                          |
| Poster Making and Slogan Writing<br>Competitions                  | NCC & Anti - Drugs<br>Club                          |                       | 03-03-2024                     | 17                                                           |
| Cultural Programme - FUNTURA<br>2024                              | Fine Arts Club                                      |                       | 23-05-2024                     | 44                                                           |
| International Yoga Day 2024 -<br>Celebration                      | NCC                                                 |                       | 24-06-2024                     | 140                                                          |