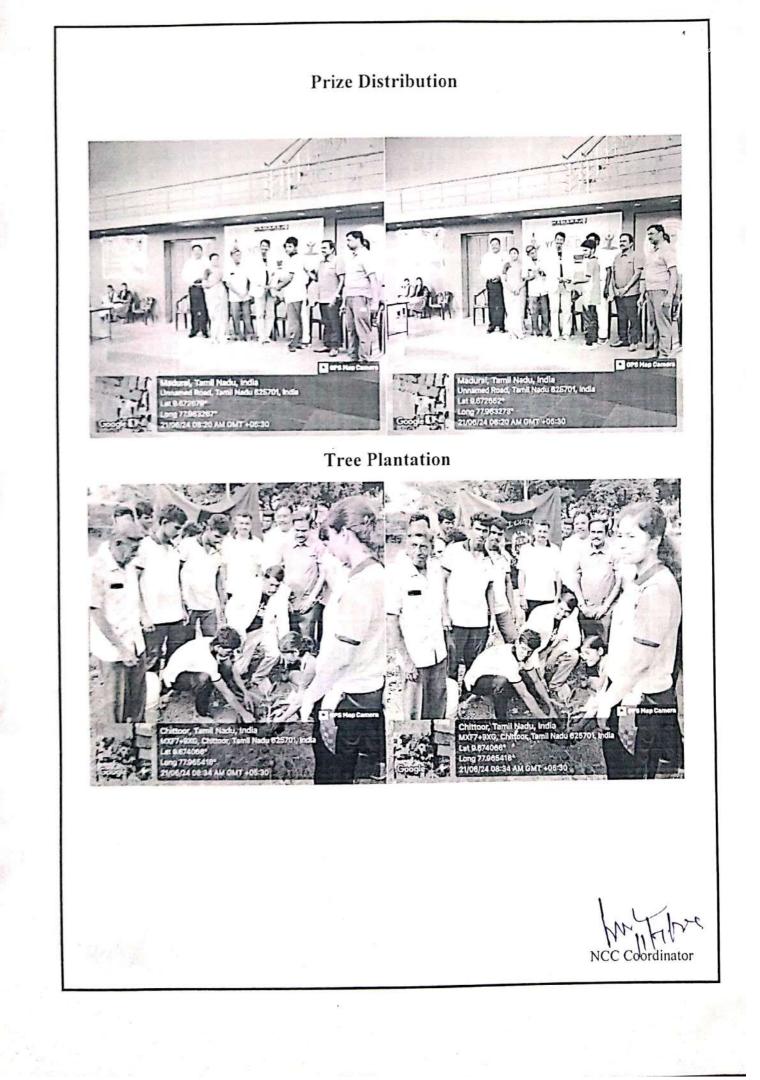

3.6.4 Number of students participating in extension activities listed in 3.6.3 during the year

| Name of the Activity                                              | Organising Unit/<br>Agency/ Collaborating<br>Agency | Name of the<br>Scheme | Month and Year of the activity | Number of students<br>who participated in<br>such activities |
|-------------------------------------------------------------------|-----------------------------------------------------|-----------------------|--------------------------------|--------------------------------------------------------------|
| Cultutral Programe - Kamarajar<br>121st Birthday Celebration 2023 | Fine Arts Club                                      |                       | 15-07-2023                     | 80                                                           |
| Onam Celebration 2023                                             | Fine Arts Club                                      |                       | 29.08.2023                     | 60                                                           |
| Cultural Programme - Vinayakar<br>Chathurthi Celebration - 2023   | Fine Arts Club                                      |                       | 14-09-2023                     | 16                                                           |
| Workshop on "Fire Safety<br>Awareness"                            | NCC                                                 |                       | 26-10-2023                     | 116                                                          |
| Blood Donation Camp                                               | NCC & YRC                                           |                       | 03-11-2023                     | 84                                                           |
| Competition for Election<br>Awareness 2023                        | Fine Arts Club                                      |                       | 25.11.2023                     | 100                                                          |
| Kamaraj Grand Festival 2024 -<br>Cultural Competition             | Fine Arts Club                                      |                       | 11-01-2024                     | 186                                                          |
| Pongal Festival 2024 - Cultural<br>Programe                       | Fine Arts Club                                      |                       | 12-01-2024 & 13-01-<br>2024    | 600                                                          |
| Poster Making and Slogan Writing<br>Competitions                  | NCC & Anti - Drugs<br>Club                          |                       | 03-03-2024                     | 17                                                           |
| Cultural Programme - FUNTURA<br>2024                              | Fine Arts Club                                      |                       | 23-05-2024                     | 44                                                           |
| International Yoga Day 2024 -<br>Celebration                      | NCC                                                 |                       | 24-06-2024                     | 140                                                          |