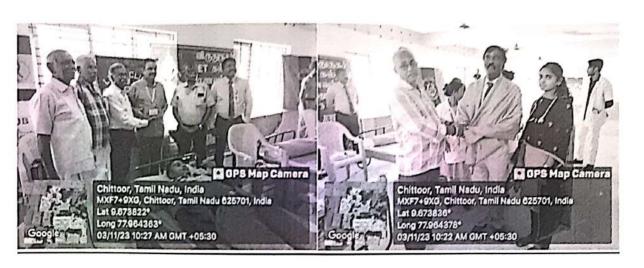

3.6.4 Number of students participating in extension activities listed in 3.6.3 during the year

| Name of the Activity                                              | Organising Unit/<br>Agency/ Collaborating<br>Agency | Name of the<br>Scheme | Month and Year of the activity | Number of students<br>who participated in<br>such activities |
|-------------------------------------------------------------------|-----------------------------------------------------|-----------------------|--------------------------------|--------------------------------------------------------------|
| Cultutral Programe - Kamarajar<br>121st Birthday Celebration 2023 | Fine Arts Club                                      |                       | 15-07-2023                     | 80                                                           |
| Onam Celebration 2023                                             | Fine Arts Club                                      |                       | 29.08.2023                     | 60                                                           |
| Cultural Programme - Vinayakar<br>Chathurthi Celebration - 2023   | Fine Arts Club                                      |                       | 14-09-2023                     | 16                                                           |
| Workshop on "Fire Safety<br>Awareness"                            | NCC                                                 |                       | 26-10-2023                     | 116                                                          |
| Blood Donation Camp                                               | NCC & YRC                                           |                       | 03-11-2023                     | 84                                                           |
| Competition for Election<br>Awareness 2023                        | Fine Arts Club                                      |                       | 25.11.2023                     | 100                                                          |
| Kamaraj Grand Festival 2024 -<br>Cultural Competition             | Fine Arts Club                                      |                       | 11-01-2024                     | 186                                                          |
| Pongal Festival 2024 - Cultural<br>Programe                       | Fine Arts Club                                      |                       | 12-01-2024 & 13-01-<br>2024    | 600                                                          |
| Poster Making and Slogan Writing<br>Competitions                  | NCC & Anti - Drugs<br>Club                          |                       | 03-03-2024                     | 17                                                           |
| Cultural Programme - FUNTURA<br>2024                              | Fine Arts Club                                      |                       | 23-05-2024                     | 44                                                           |
| International Yoga Day 2024 -<br>Celebration                      | NCC                                                 |                       | 24-06-2024                     | 140                                                          |