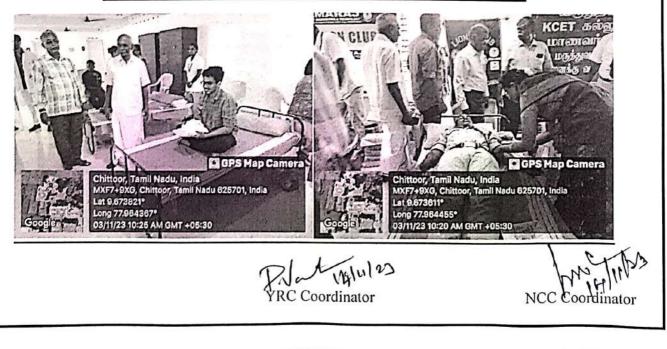

3.6.4 Number of students participating in extension activities listed in 3.6.3 during the year

| Name of the Activity                                              | Organising Unit/<br>Agency/ Collaborating<br>Agency | Name of the<br>Scheme | Month and Year of the activity | Number of students<br>who participated in<br>such activities |
|-------------------------------------------------------------------|-----------------------------------------------------|-----------------------|--------------------------------|--------------------------------------------------------------|
| Cultutral Programe - Kamarajar<br>121st Birthday Celebration 2023 | Fine Arts Club                                      |                       | 15-07-2023                     | 80                                                           |
| Onam Celebration 2023                                             | Fine Arts Club                                      |                       | 29.08.2023                     | 60                                                           |
| Cultural Programme - Vinayakar<br>Chathurthi Celebration - 2023   | Fine Arts Club                                      |                       | 14-09-2023                     | 16                                                           |
| Workshop on "Fire Safety<br>Awareness"                            | NCC                                                 |                       | 26-10-2023                     | 116                                                          |
| Blood Donation Camp                                               | NCC & YRC                                           |                       | 03-11-2023                     | 84                                                           |
| Competition for Election<br>Awareness 2023                        | Fine Arts Club                                      |                       | 25.11.2023                     | 100                                                          |
| Kamaraj Grand Festival 2024 -<br>Cultural Competition             | Fine Arts Club                                      |                       | 11-01-2024                     | 186                                                          |
| Pongal Festival 2024 - Cultural<br>Programe                       | Fine Arts Club                                      |                       | 12-01-2024 & 13-01-<br>2024    | 600                                                          |
| Poster Making and Slogan Writing<br>Competitions                  | NCC & Anti - Drugs<br>Club                          |                       | 03-03-2024                     | 17                                                           |
| Cultural Programme - FUNTURA<br>2024                              | Fine Arts Club                                      |                       | 23-05-2024                     | 44                                                           |
| International Yoga Day 2024 -<br>Celebration                      | NCC                                                 |                       | 24-06-2024                     | 140                                                          |