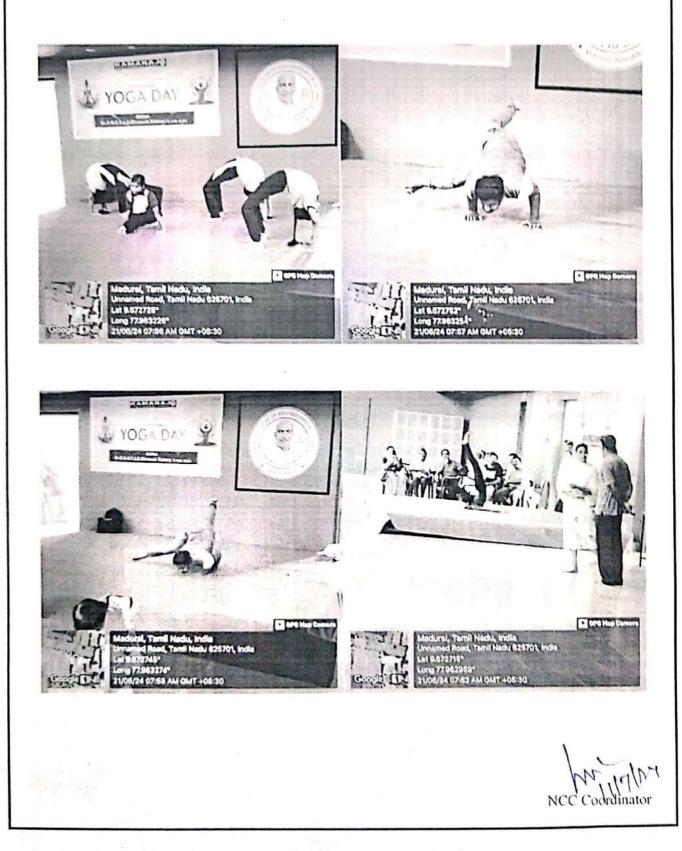

3.6.4 Number of students participating in extension activities listed in 3.6.3 during the year

| Name of the Activity                                              | Organising Unit/<br>Agency/ Collaborating<br>Agency | Name of the<br>Scheme | Month and Year of the activity | Number of students<br>who participated in<br>such activities |
|-------------------------------------------------------------------|-----------------------------------------------------|-----------------------|--------------------------------|--------------------------------------------------------------|
| Cultutral Programe - Kamarajar<br>121st Birthday Celebration 2023 | Fine Arts Club                                      |                       | 15-07-2023                     | 80                                                           |
| Onam Celebration 2023                                             | Fine Arts Club                                      |                       | 29.08.2023                     | 60                                                           |
| Cultural Programme - Vinayakar<br>Chathurthi Celebration - 2023   | Fine Arts Club                                      |                       | 14-09-2023                     | 16                                                           |
| Workshop on "Fire Safety<br>Awareness"                            | NCC                                                 |                       | 26-10-2023                     | 116                                                          |
| Blood Donation Camp                                               | NCC & YRC                                           |                       | 03-11-2023                     | 84                                                           |
| Competition for Election<br>Awareness 2023                        | Fine Arts Club                                      |                       | 25.11.2023                     | 100                                                          |
| Kamaraj Grand Festival 2024 -<br>Cultural Competition             | Fine Arts Club                                      |                       | 11-01-2024                     | 186                                                          |
| Pongal Festival 2024 - Cultural<br>Programe                       | Fine Arts Club                                      |                       | 12-01-2024 & 13-01-<br>2024    | 600                                                          |
| Poster Making and Slogan Writing<br>Competitions                  | NCC & Anti - Drugs<br>Club                          |                       | 03-03-2024                     | 17                                                           |
| Cultural Programme - FUNTURA<br>2024                              | Fine Arts Club                                      |                       | 23-05-2024                     | 44                                                           |
| International Yoga Day 2024 -<br>Celebration                      | NCC                                                 |                       | 24-06-2024                     | 140                                                          |