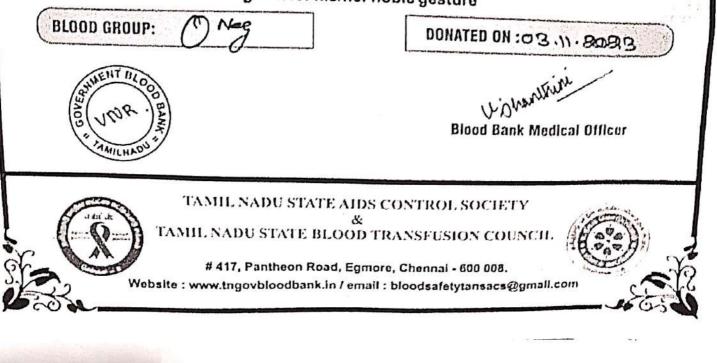

3.6.4 Number of students participating in extension activities listed in 3.6.3 during the year

| Name of the Activity                                              | Organising Unit/<br>Agency/ Collaborating<br>Agency | Name of the<br>Scheme | Month and Year of the activity | Number of students<br>who participated in<br>such activities |
|-------------------------------------------------------------------|-----------------------------------------------------|-----------------------|--------------------------------|--------------------------------------------------------------|
| Cultutral Programe - Kamarajar<br>121st Birthday Celebration 2023 | Fine Arts Club                                      |                       | 15-07-2023                     | 80                                                           |
| Onam Celebration 2023                                             | Fine Arts Club                                      |                       | 29.08.2023                     | 60                                                           |
| Cultural Programme - Vinayakar<br>Chathurthi Celebration - 2023   | Fine Arts Club                                      |                       | 14-09-2023                     | 16                                                           |
| Workshop on "Fire Safety<br>Awareness"                            | NCC                                                 |                       | 26-10-2023                     | 116                                                          |
| Blood Donation Camp                                               | NCC & YRC                                           |                       | 03-11-2023                     | 84                                                           |
| Competition for Election<br>Awareness 2023                        | Fine Arts Club                                      |                       | 25.11.2023                     | 100                                                          |
| Kamaraj Grand Festival 2024 -<br>Cultural Competition             | Fine Arts Club                                      |                       | 11-01-2024                     | 186                                                          |
| Pongal Festival 2024 - Cultural<br>Programe                       | Fine Arts Club                                      |                       | 12-01-2024 & 13-01-<br>2024    | 600                                                          |
| Poster Making and Slogan Writing<br>Competitions                  | NCC & Anti - Drugs<br>Club                          |                       | 03-03-2024                     | 17                                                           |
| Cultural Programme - FUNTURA<br>2024                              | Fine Arts Club                                      |                       | 23-05-2024                     | 44                                                           |
| International Yoga Day 2024 -<br>Celebration                      | NCC                                                 |                       | 24-06-2024                     | 140                                                          |