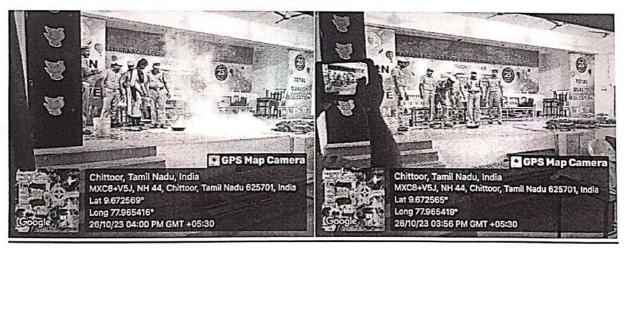

3.6.4 Number of students participating in extension activities listed in 3.6.3 during the year

| Name of the Activity                                              | Organising Unit/<br>Agency/ Collaborating<br>Agency | Name of the<br>Scheme | Month and Year of the activity | Number of students<br>who participated in<br>such activities |
|-------------------------------------------------------------------|-----------------------------------------------------|-----------------------|--------------------------------|--------------------------------------------------------------|
| Cultutral Programe - Kamarajar<br>121st Birthday Celebration 2023 | Fine Arts Club                                      |                       | 15-07-2023                     | 80                                                           |
| Onam Celebration 2023                                             | Fine Arts Club                                      |                       | 29.08.2023                     | 60                                                           |
| Cultural Programme - Vinayakar<br>Chathurthi Celebration - 2023   | Fine Arts Club                                      |                       | 14-09-2023                     | 16                                                           |
| Workshop on "Fire Safety<br>Awareness"                            | NCC                                                 |                       | 26-10-2023                     | 116                                                          |
| Blood Donation Camp                                               | NCC & YRC                                           |                       | 03-11-2023                     | 84                                                           |
| Competition for Election<br>Awareness 2023                        | Fine Arts Club                                      |                       | 25.11.2023                     | 100                                                          |
| Kamaraj Grand Festival 2024 -<br>Cultural Competition             | Fine Arts Club                                      |                       | 11-01-2024                     | 186                                                          |
| Pongal Festival 2024 - Cultural<br>Programe                       | Fine Arts Club                                      |                       | 12-01-2024 & 13-01-<br>2024    | 600                                                          |
| Poster Making and Slogan Writing<br>Competitions                  | NCC & Anti - Drugs<br>Club                          |                       | 03-03-2024                     | 17                                                           |
| Cultural Programme - FUNTURA<br>2024                              | Fine Arts Club                                      |                       | 23-05-2024                     | 44                                                           |
| International Yoga Day 2024 -<br>Celebration                      | NCC                                                 |                       | 24-06-2024                     | 140                                                          |