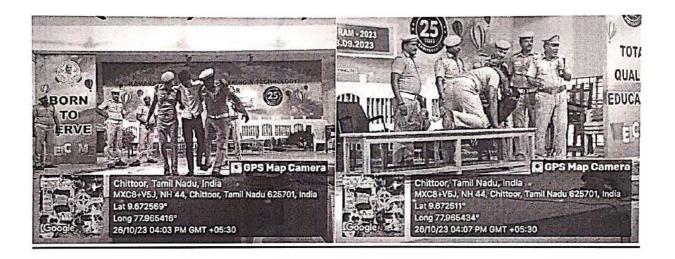

3.6.4 Number of students participating in extension activities listed in 3.6.3 during the year

| Name of the Activity                                              | Organising Unit/<br>Agency/ Collaborating<br>Agency | Name of the<br>Scheme | Month and Year of the activity | Number of students<br>who participated in<br>such activities |
|-------------------------------------------------------------------|-----------------------------------------------------|-----------------------|--------------------------------|--------------------------------------------------------------|
| Cultutral Programe - Kamarajar<br>121st Birthday Celebration 2023 | Fine Arts Club                                      |                       | 15-07-2023                     | 80                                                           |
| Onam Celebration 2023                                             | Fine Arts Club                                      |                       | 29.08.2023                     | 60                                                           |
| Cultural Programme - Vinayakar<br>Chathurthi Celebration - 2023   | Fine Arts Club                                      |                       | 14-09-2023                     | 16                                                           |
| Workshop on "Fire Safety<br>Awareness"                            | NCC                                                 |                       | 26-10-2023                     | 116                                                          |
| Blood Donation Camp                                               | NCC & YRC                                           |                       | 03-11-2023                     | 84                                                           |
| Competition for Election<br>Awareness 2023                        | Fine Arts Club                                      |                       | 25.11.2023                     | 100                                                          |
| Kamaraj Grand Festival 2024 -<br>Cultural Competition             | Fine Arts Club                                      |                       | 11-01-2024                     | 186                                                          |
| Pongal Festival 2024 - Cultural<br>Programe                       | Fine Arts Club                                      |                       | 12-01-2024 & 13-01-<br>2024    | 600                                                          |
| Poster Making and Slogan Writing<br>Competitions                  | NCC & Anti - Drugs<br>Club                          |                       | 03-03-2024                     | 17                                                           |
| Cultural Programme - FUNTURA<br>2024                              | Fine Arts Club                                      |                       | 23-05-2024                     | 44                                                           |
| International Yoga Day 2024 -<br>Celebration                      | NCC                                                 |                       | 24-06-2024                     | 140                                                          |