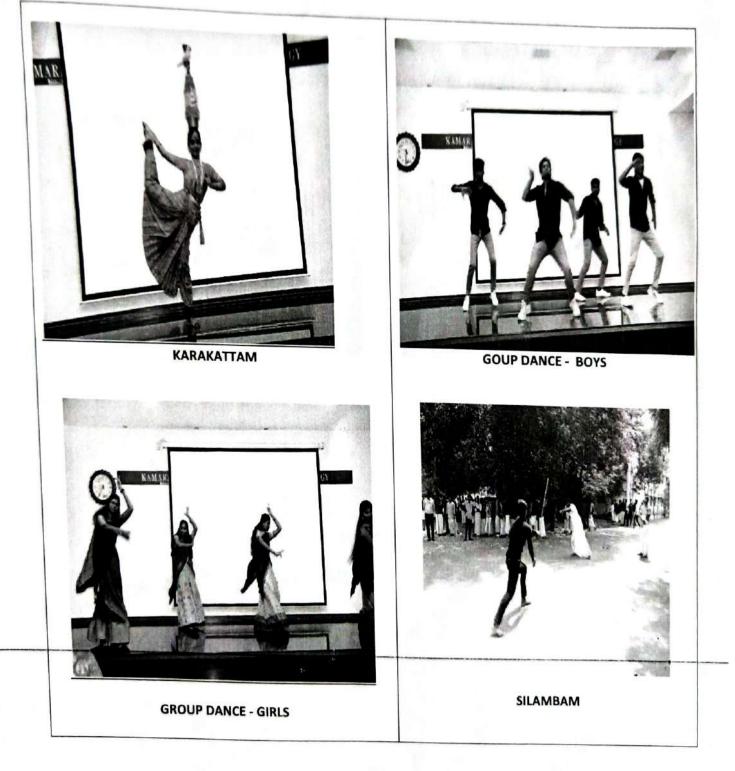

3.6.4 Number of students participating in extension activities listed in 3.6.3 during the year

| Name of the Activity                                              | Organising Unit/<br>Agency/ Collaborating<br>Agency | Name of the<br>Scheme | Month and Year of the activity | Number of students<br>who participated in<br>such activities |
|-------------------------------------------------------------------|-----------------------------------------------------|-----------------------|--------------------------------|--------------------------------------------------------------|
| Cultutral Programe - Kamarajar<br>121st Birthday Celebration 2023 | Fine Arts Club                                      |                       | 15-07-2023                     | 80                                                           |
| Onam Celebration 2023                                             | Fine Arts Club                                      |                       | 29.08.2023                     | 60                                                           |
| Cultural Programme - Vinayakar<br>Chathurthi Celebration - 2023   | Fine Arts Club                                      |                       | 14-09-2023                     | 16                                                           |
| Workshop on "Fire Safety<br>Awareness"                            | NCC                                                 |                       | 26-10-2023                     | 116                                                          |
| Blood Donation Camp                                               | NCC & YRC                                           |                       | 03-11-2023                     | 84                                                           |
| Competition for Election<br>Awareness 2023                        | Fine Arts Club                                      |                       | 25.11.2023                     | 100                                                          |
| Kamaraj Grand Festival 2024 -<br>Cultural Competition             | Fine Arts Club                                      |                       | 11-01-2024                     | 186                                                          |
| Pongal Festival 2024 - Cultural<br>Programe                       | Fine Arts Club                                      |                       | 12-01-2024 & 13-01-<br>2024    | 600                                                          |
| Poster Making and Slogan Writing<br>Competitions                  | NCC & Anti - Drugs<br>Club                          |                       | 03-03-2024                     | 17                                                           |
| Cultural Programme - FUNTURA<br>2024                              | Fine Arts Club                                      |                       | 23-05-2024                     | 44                                                           |
| International Yoga Day 2024 -<br>Celebration                      | NCC                                                 |                       | 24-06-2024                     | 140                                                          |