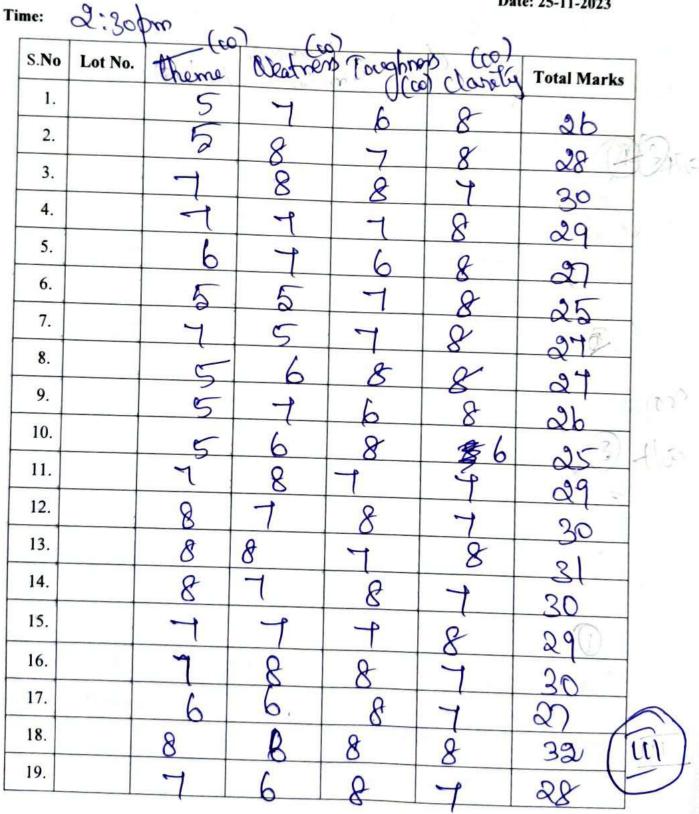

#### FINE ARTS CLUB KAMARAJAR BIRTHDAY CELEBRATIONS 2023

**EVENT - SLOGAN WRITING** 

DATE:23.06.2023

Time: 2.30 - 3.30 PM

| S.No | Lot No. | Concept | Largueze | Relevancy | Total 30) |
|------|---------|---------|----------|-----------|-----------|
| 1    | 9       | To      | 8        | 80        | 26        |
| 2    | 11      | 109     | 8        | 8         | 25        |
| 3    | 1       | 8       | 8        | 06        | 22        |
| 4    | 2       | 8       | 7        | 5         | 20        |
| 5    | 2       | 5       | Li li    | 3         | 12        |
| 6    | é.      | 12      | ů        | ý         | 12        |
| 7    | 5       | 3       | 2        | 5         | 10        |
| 8    | 6       | H       | 5        | 4         | 13        |
| 9    | 7       | 5       | 2        | 3         | 10        |
| 10   | 8       | 4       | 4        | 2         | 10        |
| 11   |         | 1       |          |           |           |
| 12   |         |         |          |           |           |
| 13   |         |         |          |           |           |
| 14   |         |         |          |           |           |
| 15   |         |         |          |           |           |
| 16   |         |         |          |           |           |
| 17   |         |         |          |           |           |
| 18   |         |         |          |           |           |
| 19   |         |         |          |           |           |
| 20   |         |         |          |           |           |