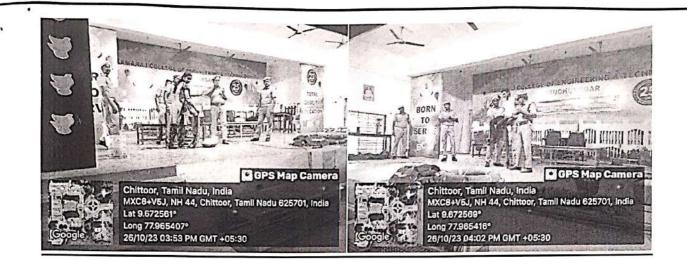

3.6.4 Number of students participating in extension activities listed in 3.6.3 during the year

| Name of the Activity                                              | Organising Unit/<br>Agency/ Collaborating<br>Agency | Name of the<br>Scheme | Month and Year of the activity | Number of students<br>who participated in<br>such activities |
|-------------------------------------------------------------------|-----------------------------------------------------|-----------------------|--------------------------------|--------------------------------------------------------------|
| Cultutral Programe - Kamarajar<br>121st Birthday Celebration 2023 | Fine Arts Club                                      |                       | 15-07-2023                     | 80                                                           |
| Onam Celebration 2023                                             | Fine Arts Club                                      |                       | 29.08.2023                     | 60                                                           |
| Cultural Programme - Vinayakar<br>Chathurthi Celebration - 2023   | Fine Arts Club                                      |                       | 14-09-2023                     | 16                                                           |
| Workshop on "Fire Safety<br>Awareness"                            | NCC                                                 |                       | 26-10-2023                     | 116                                                          |
| Blood Donation Camp                                               | NCC & YRC                                           |                       | 03-11-2023                     | 84                                                           |
| Competition for Election<br>Awareness 2023                        | Fine Arts Club                                      |                       | 25.11.2023                     | 100                                                          |
| Kamaraj Grand Festival 2024 -<br>Cultural Competition             | Fine Arts Club                                      |                       | 11-01-2024                     | 186                                                          |
| Pongal Festival 2024 - Cultural<br>Programe                       | Fine Arts Club                                      |                       | 12-01-2024 & 13-01-<br>2024    | 600                                                          |
| Poster Making and Slogan Writing<br>Competitions                  | NCC & Anti - Drugs<br>Club                          |                       | 03-03-2024                     | 17                                                           |
| Cultural Programme - FUNTURA<br>2024                              | Fine Arts Club                                      |                       | 23-05-2024                     | 44                                                           |
| International Yoga Day 2024 -<br>Celebration                      | NCC                                                 |                       | 24-06-2024                     | 140                                                          |