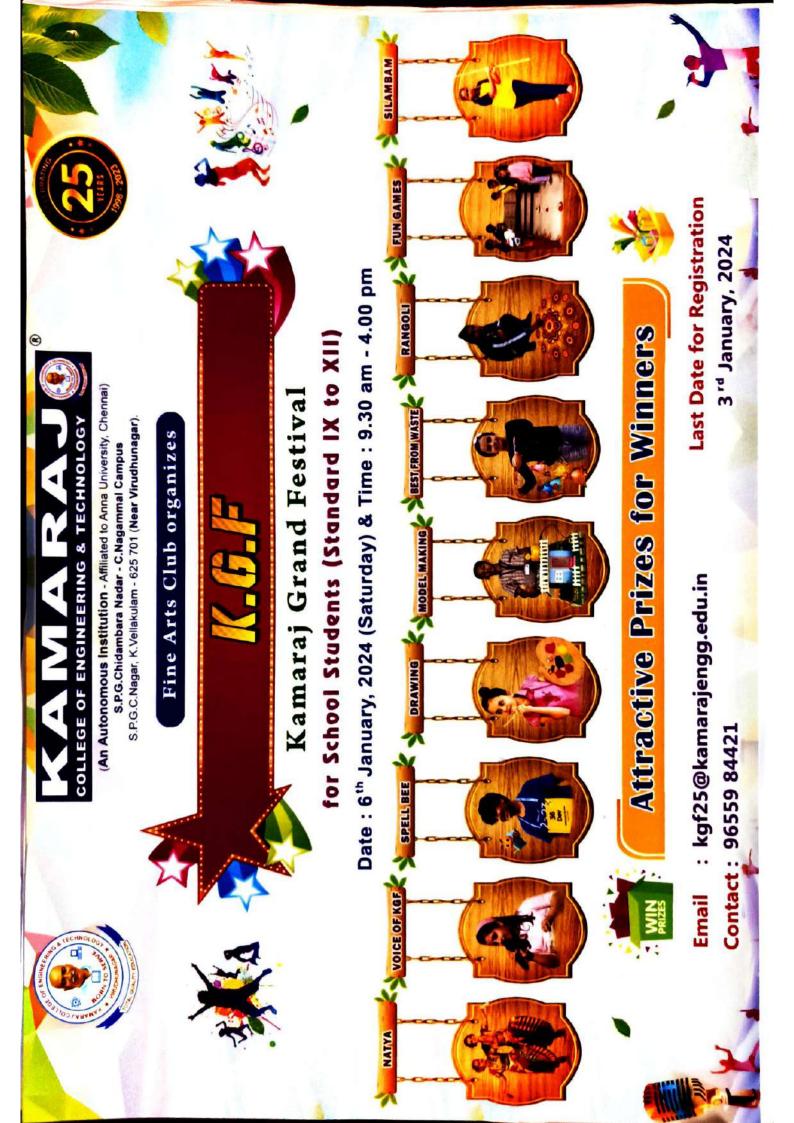

3.6.4 Number of students participating in extension activities listed in 3.6.3 during the year

| Name of the Activity                                              | Organising Unit/<br>Agency/ Collaborating<br>Agency | Name of the<br>Scheme | Month and Year of the activity | Number of students<br>who participated in<br>such activities |
|-------------------------------------------------------------------|-----------------------------------------------------|-----------------------|--------------------------------|--------------------------------------------------------------|
| Cultutral Programe - Kamarajar<br>121st Birthday Celebration 2023 | Fine Arts Club                                      |                       | 15-07-2023                     | 80                                                           |
| Onam Celebration 2023                                             | Fine Arts Club                                      |                       | 29.08.2023                     | 60                                                           |
| Cultural Programme - Vinayakar<br>Chathurthi Celebration - 2023   | Fine Arts Club                                      |                       | 14-09-2023                     | 16                                                           |
| Workshop on "Fire Safety<br>Awareness"                            | NCC                                                 |                       | 26-10-2023                     | 116                                                          |
| Blood Donation Camp                                               | NCC & YRC                                           |                       | 03-11-2023                     | 84                                                           |
| Competition for Election<br>Awareness 2023                        | Fine Arts Club                                      |                       | 25.11.2023                     | 100                                                          |
| Kamaraj Grand Festival 2024 -<br>Cultural Competition             | Fine Arts Club                                      |                       | 11-01-2024                     | 186                                                          |
| Pongal Festival 2024 - Cultural<br>Programe                       | Fine Arts Club                                      |                       | 12-01-2024 & 13-01-<br>2024    | 600                                                          |
| Poster Making and Slogan Writing<br>Competitions                  | NCC & Anti - Drugs<br>Club                          |                       | 03-03-2024                     | 17                                                           |
| Cultural Programme - FUNTURA<br>2024                              | Fine Arts Club                                      |                       | 23-05-2024                     | 44                                                           |
| International Yoga Day 2024 -<br>Celebration                      | NCC                                                 |                       | 24-06-2024                     | 140                                                          |