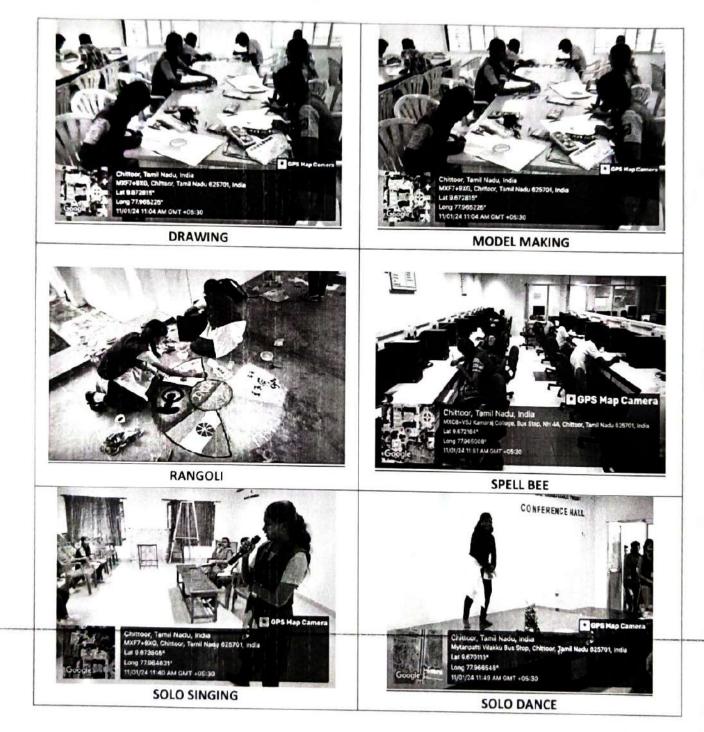

3.6.4 Number of students participating in extension activities listed in 3.6.3 during the year

| Name of the Activity                                              | Organising Unit/<br>Agency/ Collaborating<br>Agency | Name of the<br>Scheme | Month and Year of the activity | Number of students<br>who participated in<br>such activities |
|-------------------------------------------------------------------|-----------------------------------------------------|-----------------------|--------------------------------|--------------------------------------------------------------|
| Cultutral Programe - Kamarajar<br>121st Birthday Celebration 2023 | Fine Arts Club                                      |                       | 15-07-2023                     | 80                                                           |
| Onam Celebration 2023                                             | Fine Arts Club                                      |                       | 29.08.2023                     | 60                                                           |
| Cultural Programme - Vinayakar<br>Chathurthi Celebration - 2023   | Fine Arts Club                                      |                       | 14-09-2023                     | 16                                                           |
| Workshop on "Fire Safety<br>Awareness"                            | NCC                                                 |                       | 26-10-2023                     | 116                                                          |
| Blood Donation Camp                                               | NCC & YRC                                           |                       | 03-11-2023                     | 84                                                           |
| Competition for Election<br>Awareness 2023                        | Fine Arts Club                                      |                       | 25.11.2023                     | 100                                                          |
| Kamaraj Grand Festival 2024 -<br>Cultural Competition             | Fine Arts Club                                      |                       | 11-01-2024                     | 186                                                          |
| Pongal Festival 2024 - Cultural<br>Programe                       | Fine Arts Club                                      |                       | 12-01-2024 & 13-01-<br>2024    | 600                                                          |
| Poster Making and Slogan Writing<br>Competitions                  | NCC & Anti - Drugs<br>Club                          |                       | 03-03-2024                     | 17                                                           |
| Cultural Programme - FUNTURA<br>2024                              | Fine Arts Club                                      |                       | 23-05-2024                     | 44                                                           |
| International Yoga Day 2024 -<br>Celebration                      | NCC                                                 |                       | 24-06-2024                     | 140                                                          |