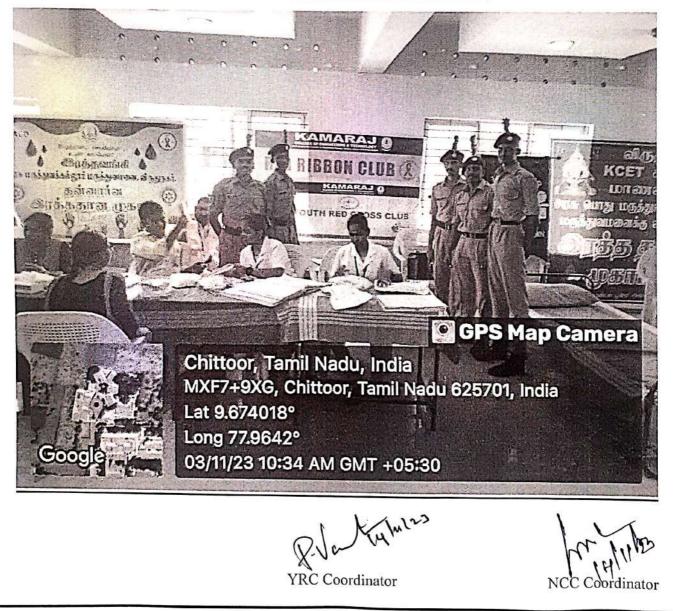

3.6.4 Number of students participating in extension activities listed in 3.6.3 during the year

| Name of the Activity                                              | Organising Unit/<br>Agency/ Collaborating<br>Agency | Name of the<br>Scheme | Month and Year of the activity | Number of students<br>who participated in<br>such activities |
|-------------------------------------------------------------------|-----------------------------------------------------|-----------------------|--------------------------------|--------------------------------------------------------------|
| Cultutral Programe - Kamarajar<br>121st Birthday Celebration 2023 | Fine Arts Club                                      |                       | 15-07-2023                     | 80                                                           |
| Onam Celebration 2023                                             | Fine Arts Club                                      |                       | 29.08.2023                     | 60                                                           |
| Cultural Programme - Vinayakar<br>Chathurthi Celebration - 2023   | Fine Arts Club                                      |                       | 14-09-2023                     | 16                                                           |
| Workshop on "Fire Safety<br>Awareness"                            | NCC                                                 |                       | 26-10-2023                     | 116                                                          |
| Blood Donation Camp                                               | NCC & YRC                                           |                       | 03-11-2023                     | 84                                                           |
| Competition for Election<br>Awareness 2023                        | Fine Arts Club                                      |                       | 25.11.2023                     | 100                                                          |
| Kamaraj Grand Festival 2024 -<br>Cultural Competition             | Fine Arts Club                                      |                       | 11-01-2024                     | 186                                                          |
| Pongal Festival 2024 - Cultural<br>Programe                       | Fine Arts Club                                      |                       | 12-01-2024 & 13-01-<br>2024    | 600                                                          |
| Poster Making and Slogan Writing<br>Competitions                  | NCC & Anti - Drugs<br>Club                          |                       | 03-03-2024                     | 17                                                           |
| Cultural Programme - FUNTURA<br>2024                              | Fine Arts Club                                      |                       | 23-05-2024                     | 44                                                           |
| International Yoga Day 2024 -<br>Celebration                      | NCC                                                 |                       | 24-06-2024                     | 140                                                          |