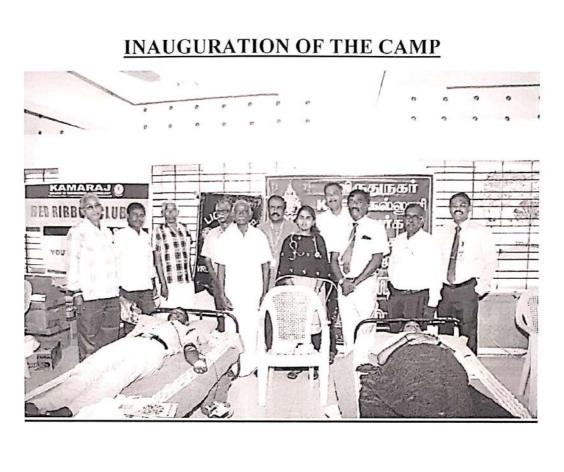

3.6.4 Number of students participating in extension activities listed in 3.6.3 during the year

| Name of the Activity                                              | Organising Unit/<br>Agency/ Collaborating<br>Agency | Name of the<br>Scheme | Month and Year of the activity | Number of students<br>who participated in<br>such activities |
|-------------------------------------------------------------------|-----------------------------------------------------|-----------------------|--------------------------------|--------------------------------------------------------------|
| Cultutral Programe - Kamarajar<br>121st Birthday Celebration 2023 | Fine Arts Club                                      |                       | 15-07-2023                     | 80                                                           |
| Onam Celebration 2023                                             | Fine Arts Club                                      |                       | 29.08.2023                     | 60                                                           |
| Cultural Programme - Vinayakar<br>Chathurthi Celebration - 2023   | Fine Arts Club                                      |                       | 14-09-2023                     | 16                                                           |
| Workshop on "Fire Safety<br>Awareness"                            | NCC                                                 |                       | 26-10-2023                     | 116                                                          |
| Blood Donation Camp                                               | NCC & YRC                                           |                       | 03-11-2023                     | 84                                                           |
| Competition for Election<br>Awareness 2023                        | Fine Arts Club                                      |                       | 25.11.2023                     | 100                                                          |
| Kamaraj Grand Festival 2024 -<br>Cultural Competition             | Fine Arts Club                                      |                       | 11-01-2024                     | 186                                                          |
| Pongal Festival 2024 - Cultural<br>Programe                       | Fine Arts Club                                      |                       | 12-01-2024 & 13-01-<br>2024    | 600                                                          |
| Poster Making and Slogan Writing<br>Competitions                  | NCC & Anti - Drugs<br>Club                          |                       | 03-03-2024                     | 17                                                           |
| Cultural Programme - FUNTURA<br>2024                              | Fine Arts Club                                      |                       | 23-05-2024                     | 44                                                           |
| International Yoga Day 2024 -<br>Celebration                      | NCC                                                 |                       | 24-06-2024                     | 140                                                          |