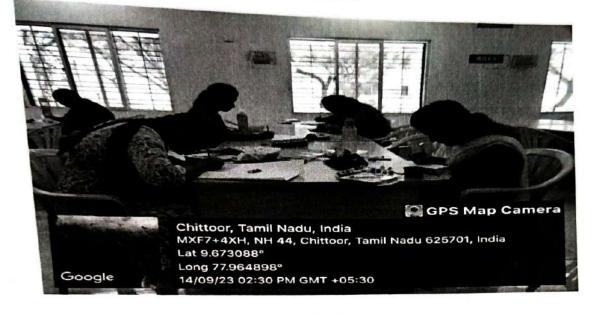

3.6.4 Number of students participating in extension activities listed in 3.6.3 during the year

| Name of the Activity                                              | Organising Unit/<br>Agency/ Collaborating<br>Agency | Name of the<br>Scheme | Month and Year of the activity | Number of students<br>who participated in<br>such activities |
|-------------------------------------------------------------------|-----------------------------------------------------|-----------------------|--------------------------------|--------------------------------------------------------------|
| Cultutral Programe - Kamarajar<br>121st Birthday Celebration 2023 | Fine Arts Club                                      |                       | 15-07-2023                     | 80                                                           |
| Onam Celebration 2023                                             | Fine Arts Club                                      |                       | 29.08.2023                     | 60                                                           |
| Cultural Programme - Vinayakar<br>Chathurthi Celebration - 2023   | Fine Arts Club                                      |                       | 14-09-2023                     | 16                                                           |
| Workshop on "Fire Safety<br>Awareness"                            | NCC                                                 |                       | 26-10-2023                     | 116                                                          |
| Blood Donation Camp                                               | NCC & YRC                                           |                       | 03-11-2023                     | 84                                                           |
| Competition for Election<br>Awareness 2023                        | Fine Arts Club                                      |                       | 25.11.2023                     | 100                                                          |
| Kamaraj Grand Festival 2024 -<br>Cultural Competition             | Fine Arts Club                                      |                       | 11-01-2024                     | 186                                                          |
| Pongal Festival 2024 - Cultural<br>Programe                       | Fine Arts Club                                      |                       | 12-01-2024 & 13-01-<br>2024    | 600                                                          |
| Poster Making and Slogan Writing<br>Competitions                  | NCC & Anti - Drugs<br>Club                          |                       | 03-03-2024                     | 17                                                           |
| Cultural Programme - FUNTURA<br>2024                              | Fine Arts Club                                      |                       | 23-05-2024                     | 44                                                           |
| International Yoga Day 2024 -<br>Celebration                      | NCC                                                 |                       | 24-06-2024                     | 140                                                          |