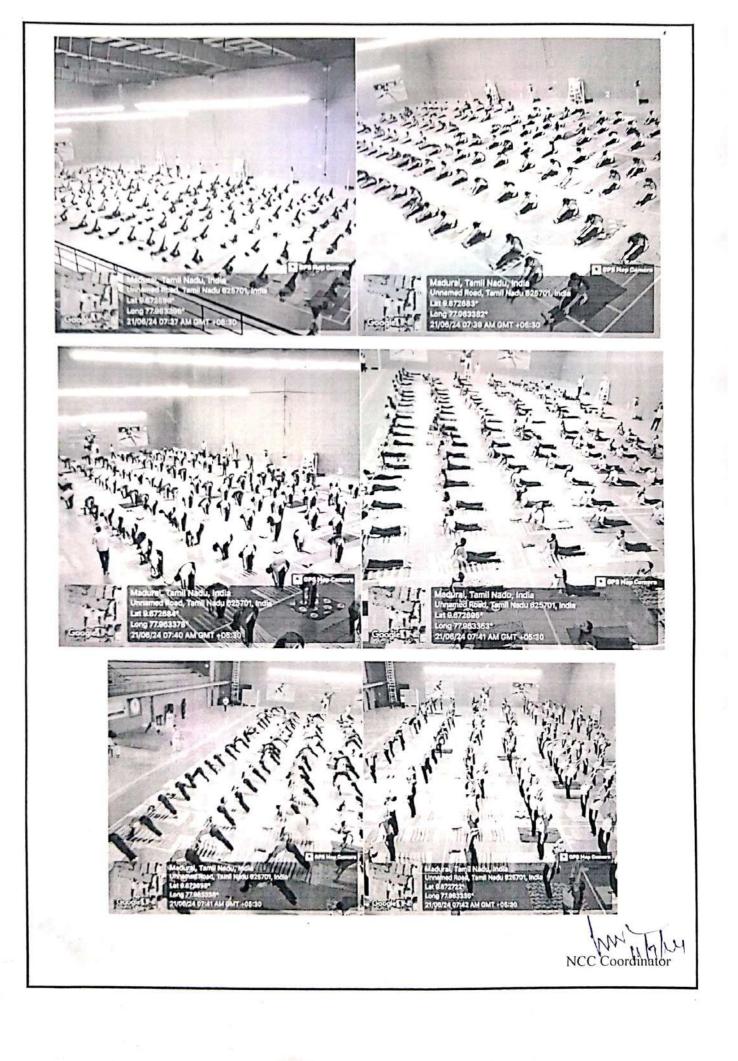

3.6.4 Number of students participating in extension activities listed in 3.6.3 during the year

| Name of the Activity                                              | Organising Unit/<br>Agency/ Collaborating<br>Agency | Name of the<br>Scheme | Month and Year of the activity | Number of students<br>who participated in<br>such activities |
|-------------------------------------------------------------------|-----------------------------------------------------|-----------------------|--------------------------------|--------------------------------------------------------------|
| Cultutral Programe - Kamarajar<br>121st Birthday Celebration 2023 | Fine Arts Club                                      |                       | 15-07-2023                     | 80                                                           |
| Onam Celebration 2023                                             | Fine Arts Club                                      |                       | 29.08.2023                     | 60                                                           |
| Cultural Programme - Vinayakar<br>Chathurthi Celebration - 2023   | Fine Arts Club                                      |                       | 14-09-2023                     | 16                                                           |
| Workshop on "Fire Safety<br>Awareness"                            | NCC                                                 |                       | 26-10-2023                     | 116                                                          |
| Blood Donation Camp                                               | NCC & YRC                                           |                       | 03-11-2023                     | 84                                                           |
| Competition for Election<br>Awareness 2023                        | Fine Arts Club                                      |                       | 25.11.2023                     | 100                                                          |
| Kamaraj Grand Festival 2024 -<br>Cultural Competition             | Fine Arts Club                                      |                       | 11-01-2024                     | 186                                                          |
| Pongal Festival 2024 - Cultural<br>Programe                       | Fine Arts Club                                      |                       | 12-01-2024 & 13-01-<br>2024    | 600                                                          |
| Poster Making and Slogan Writing<br>Competitions                  | NCC & Anti - Drugs<br>Club                          |                       | 03-03-2024                     | 17                                                           |
| Cultural Programme - FUNTURA<br>2024                              | Fine Arts Club                                      |                       | 23-05-2024                     | 44                                                           |
| International Yoga Day 2024 -<br>Celebration                      | NCC                                                 |                       | 24-06-2024                     | 140                                                          |