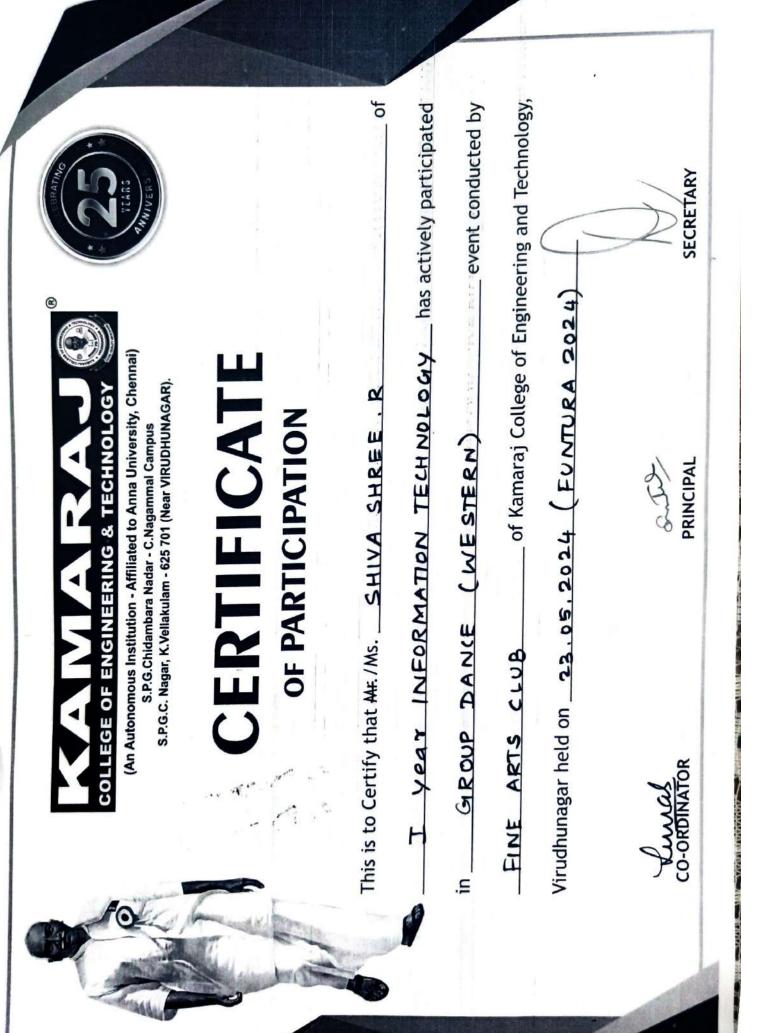

3.6.4 Number of students participating in extension activities listed in 3.6.3 during the year

| Name of the Activity                                              | Organising Unit/<br>Agency/ Collaborating<br>Agency | Name of the<br>Scheme | Month and Year of the activity | Number of students<br>who participated in<br>such activities |
|-------------------------------------------------------------------|-----------------------------------------------------|-----------------------|--------------------------------|--------------------------------------------------------------|
| Cultutral Programe - Kamarajar<br>121st Birthday Celebration 2023 | Fine Arts Club                                      |                       | 15-07-2023                     | 80                                                           |
| Onam Celebration 2023                                             | Fine Arts Club                                      |                       | 29.08.2023                     | 60                                                           |
| Cultural Programme - Vinayakar<br>Chathurthi Celebration - 2023   | Fine Arts Club                                      |                       | 14-09-2023                     | 16                                                           |
| Workshop on "Fire Safety<br>Awareness"                            | NCC                                                 |                       | 26-10-2023                     | 116                                                          |
| Blood Donation Camp                                               | NCC & YRC                                           |                       | 03-11-2023                     | 84                                                           |
| Competition for Election<br>Awareness 2023                        | Fine Arts Club                                      |                       | 25.11.2023                     | 100                                                          |
| Kamaraj Grand Festival 2024 -<br>Cultural Competition             | Fine Arts Club                                      |                       | 11-01-2024                     | 186                                                          |
| Pongal Festival 2024 - Cultural<br>Programe                       | Fine Arts Club                                      |                       | 12-01-2024 & 13-01-<br>2024    | 600                                                          |
| Poster Making and Slogan Writing<br>Competitions                  | NCC & Anti - Drugs<br>Club                          |                       | 03-03-2024                     | 17                                                           |
| Cultural Programme - FUNTURA<br>2024                              | Fine Arts Club                                      |                       | 23-05-2024                     | 44                                                           |
| International Yoga Day 2024 -<br>Celebration                      | NCC                                                 |                       | 24-06-2024                     | 140                                                          |