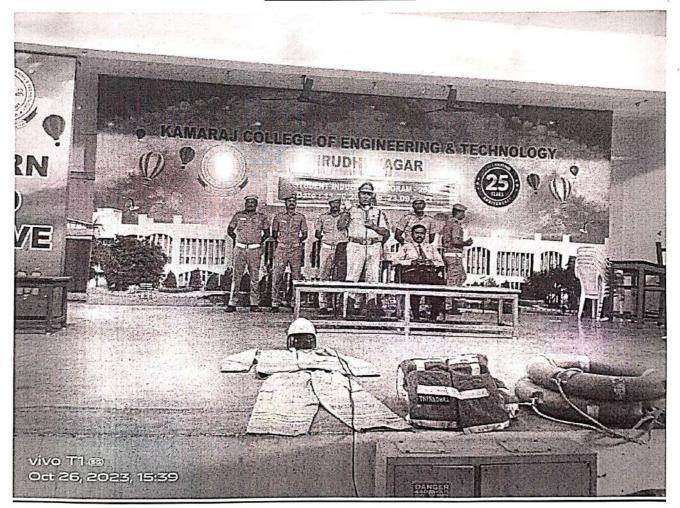

3.6.3 Details of extension and outreach programmes conducted by the institution through NSS/NCC/Red Cross/YRC etc. during the year (including Government-initiated programs such as Swachh Bharat, Aids Awareness, Gender Issue, etc. and those organised in collaboration with industry, community and NGOs)

3.6.4 Number of students participating in extension activities listed in 3.6.3 during the year

| Name of the Activity                                              | Organising Unit/<br>Agency/ Collaborating<br>Agency | Name of the<br>Scheme | Month and Year of the activity | Number of students<br>who participated in<br>such activities |
|-------------------------------------------------------------------|-----------------------------------------------------|-----------------------|--------------------------------|--------------------------------------------------------------|
| Cultutral Programe - Kamarajar<br>121st Birthday Celebration 2023 | Fine Arts Club                                      |                       | 15-07-2023                     | 80                                                           |
| Onam Celebration 2023                                             | Fine Arts Club                                      |                       | 29.08.2023                     | 60                                                           |
| Cultural Programme - Vinayakar<br>Chathurthi Celebration - 2023   | Fine Arts Club                                      |                       | 14-09-2023                     | 16                                                           |
| Workshop on "Fire Safety<br>Awareness"                            | NCC                                                 |                       | 26-10-2023                     | 116                                                          |
| Blood Donation Camp                                               | NCC & YRC                                           |                       | 03-11-2023                     | 84                                                           |
| Competition for Election<br>Awareness 2023                        | Fine Arts Club                                      |                       | 25.11.2023                     | 100                                                          |
| Kamaraj Grand Festival 2024 -<br>Cultural Competition             | Fine Arts Club                                      |                       | 11-01-2024                     | 186                                                          |
| Pongal Festival 2024 - Cultural<br>Programe                       | Fine Arts Club                                      |                       | 12-01-2024 & 13-01-<br>2024    | 600                                                          |
| Poster Making and Slogan Writing<br>Competitions                  | NCC & Anti - Drugs<br>Club                          |                       | 03-03-2024                     | 17                                                           |
| Cultural Programme - FUNTURA<br>2024                              | Fine Arts Club                                      |                       | 23-05-2024                     | 44                                                           |
| International Yoga Day 2024 -<br>Celebration                      | NCC                                                 |                       | 24-06-2024                     | 140                                                          |