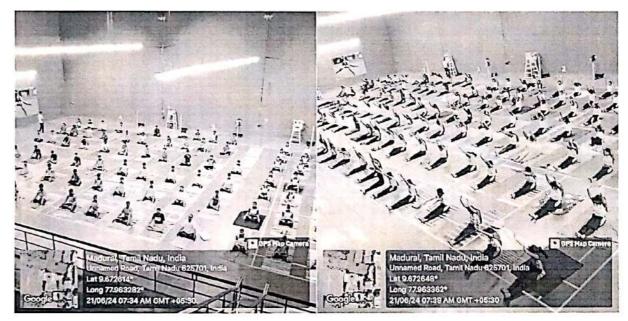

3.6.4 Number of students participating in extension activities listed in 3.6.3 during the year

| Name of the Activity                                              | Organising Unit/<br>Agency/ Collaborating<br>Agency | Name of the<br>Scheme | Month and Year of the activity | Number of students<br>who participated in<br>such activities |
|-------------------------------------------------------------------|-----------------------------------------------------|-----------------------|--------------------------------|--------------------------------------------------------------|
| Cultutral Programe - Kamarajar<br>121st Birthday Celebration 2023 | Fine Arts Club                                      |                       | 15-07-2023                     | 80                                                           |
| Onam Celebration 2023                                             | Fine Arts Club                                      |                       | 29.08.2023                     | 60                                                           |
| Cultural Programme - Vinayakar<br>Chathurthi Celebration - 2023   | Fine Arts Club                                      |                       | 14-09-2023                     | 16                                                           |
| Workshop on "Fire Safety<br>Awareness"                            | NCC                                                 |                       | 26-10-2023                     | 116                                                          |
| Blood Donation Camp                                               | NCC & YRC                                           |                       | 03-11-2023                     | 84                                                           |
| Competition for Election<br>Awareness 2023                        | Fine Arts Club                                      |                       | 25.11.2023                     | 100                                                          |
| Kamaraj Grand Festival 2024 -<br>Cultural Competition             | Fine Arts Club                                      |                       | 11-01-2024                     | 186                                                          |
| Pongal Festival 2024 - Cultural<br>Programe                       | Fine Arts Club                                      |                       | 12-01-2024 & 13-01-<br>2024    | 600                                                          |
| Poster Making and Slogan Writing<br>Competitions                  | NCC & Anti - Drugs<br>Club                          |                       | 03-03-2024                     | 17                                                           |
| Cultural Programme - FUNTURA<br>2024                              | Fine Arts Club                                      |                       | 23-05-2024                     | 44                                                           |
| International Yoga Day 2024 -<br>Celebration                      | NCC                                                 |                       | 24-06-2024                     | 140                                                          |