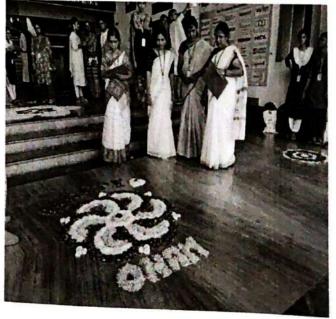

3.6.4 Number of students participating in extension activities listed in 3.6.3 during the year

| Name of the Activity                                              | Organising Unit/<br>Agency/ Collaborating<br>Agency | Name of the<br>Scheme | Month and Year of the activity | Number of students<br>who participated in<br>such activities |
|-------------------------------------------------------------------|-----------------------------------------------------|-----------------------|--------------------------------|--------------------------------------------------------------|
| Cultutral Programe - Kamarajar<br>121st Birthday Celebration 2023 | Fine Arts Club                                      |                       | 15-07-2023                     | 80                                                           |
| Onam Celebration 2023                                             | Fine Arts Club                                      |                       | 29.08.2023                     | 60                                                           |
| Cultural Programme - Vinayakar<br>Chathurthi Celebration - 2023   | Fine Arts Club                                      |                       | 14-09-2023                     | 16                                                           |
| Workshop on "Fire Safety<br>Awareness"                            | NCC                                                 |                       | 26-10-2023                     | 116                                                          |
| Blood Donation Camp                                               | NCC & YRC                                           |                       | 03-11-2023                     | 84                                                           |
| Competition for Election<br>Awareness 2023                        | Fine Arts Club                                      |                       | 25.11.2023                     | 100                                                          |
| Kamaraj Grand Festival 2024 -<br>Cultural Competition             | Fine Arts Club                                      |                       | 11-01-2024                     | 186                                                          |
| Pongal Festival 2024 - Cultural<br>Programe                       | Fine Arts Club                                      |                       | 12-01-2024 & 13-01-<br>2024    | 600                                                          |
| Poster Making and Slogan Writing<br>Competitions                  | NCC & Anti - Drugs<br>Club                          |                       | 03-03-2024                     | 17                                                           |
| Cultural Programme - FUNTURA<br>2024                              | Fine Arts Club                                      |                       | 23-05-2024                     | 44                                                           |
| International Yoga Day 2024 -<br>Celebration                      | NCC                                                 |                       | 24-06-2024                     | 140                                                          |