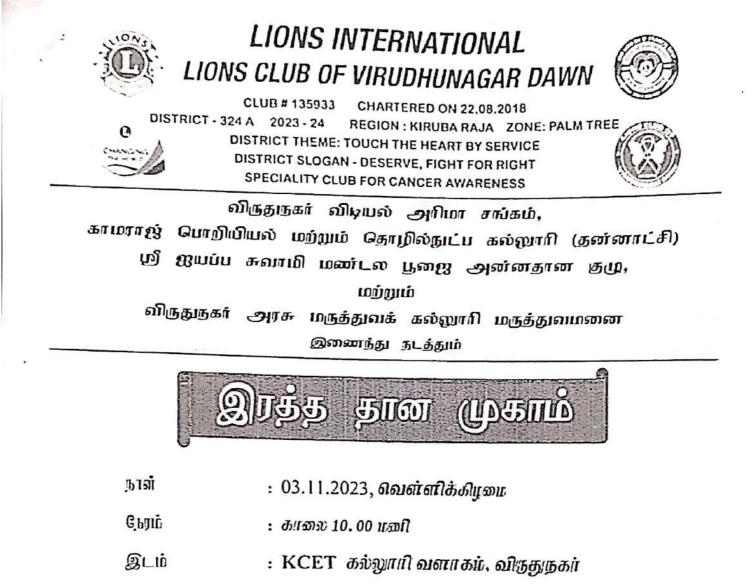

3.6.4 Number of students participating in extension activities listed in 3.6.3 during the year

| Name of the Activity                                              | Organising Unit/<br>Agency/ Collaborating<br>Agency | Name of the<br>Scheme | Month and Year of the activity | Number of students<br>who participated in<br>such activities |
|-------------------------------------------------------------------|-----------------------------------------------------|-----------------------|--------------------------------|--------------------------------------------------------------|
| Cultutral Programe - Kamarajar<br>121st Birthday Celebration 2023 | Fine Arts Club                                      |                       | 15-07-2023                     | 80                                                           |
| Onam Celebration 2023                                             | Fine Arts Club                                      |                       | 29.08.2023                     | 60                                                           |
| Cultural Programme - Vinayakar<br>Chathurthi Celebration - 2023   | Fine Arts Club                                      |                       | 14-09-2023                     | 16                                                           |
| Workshop on "Fire Safety<br>Awareness"                            | NCC                                                 |                       | 26-10-2023                     | 116                                                          |
| Blood Donation Camp                                               | NCC & YRC                                           |                       | 03-11-2023                     | 84                                                           |
| Competition for Election<br>Awareness 2023                        | Fine Arts Club                                      |                       | 25.11.2023                     | 100                                                          |
| Kamaraj Grand Festival 2024 -<br>Cultural Competition             | Fine Arts Club                                      |                       | 11-01-2024                     | 186                                                          |
| Pongal Festival 2024 - Cultural<br>Programe                       | Fine Arts Club                                      |                       | 12-01-2024 & 13-01-<br>2024    | 600                                                          |
| Poster Making and Slogan Writing<br>Competitions                  | NCC & Anti - Drugs<br>Club                          |                       | 03-03-2024                     | 17                                                           |
| Cultural Programme - FUNTURA<br>2024                              | Fine Arts Club                                      |                       | 23-05-2024                     | 44                                                           |
| International Yoga Day 2024 -<br>Celebration                      | NCC                                                 |                       | 24-06-2024                     | 140                                                          |