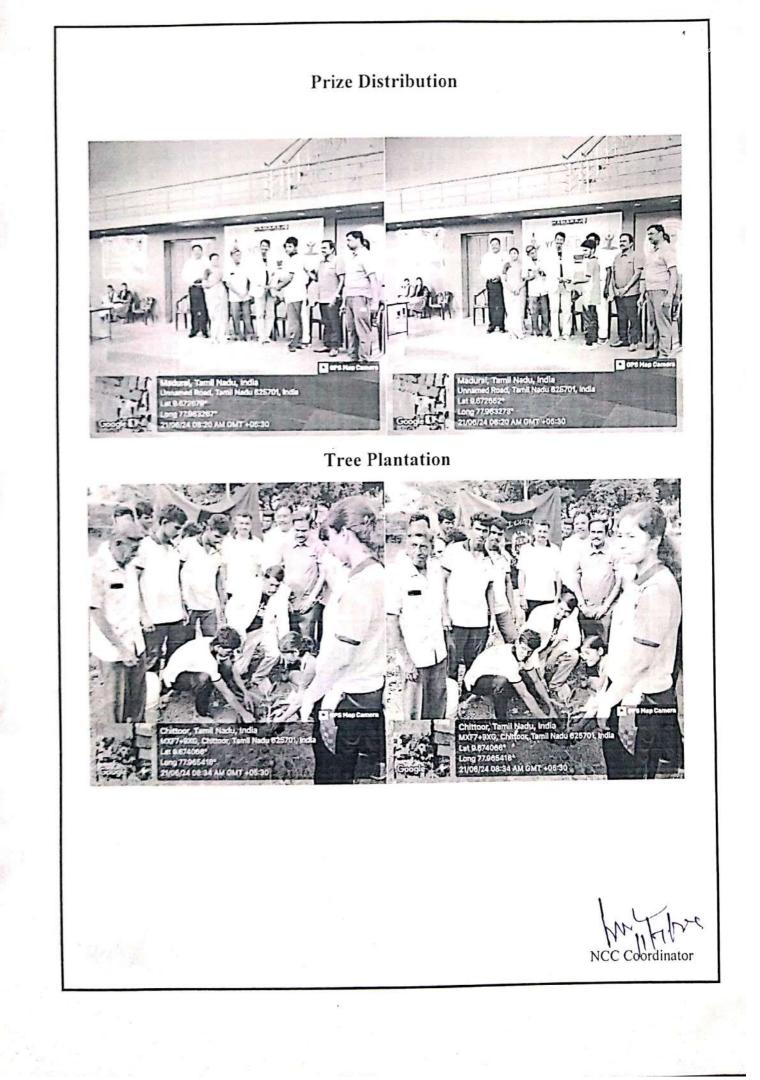

#### AGENDA

: Tamil Thai Vazhthu

Prayer

Welcome Address

Felicitation

: Dr. S. SENTHIL., Principal

: Shri. S. A. S. Muralitharan, M.BA, President Kamaraj College of Engineering & Technology, Managing Board

Address by Student Prize distribution Vote of Thanks

: Shri. S. A. S. Muralitharan, M.BA, : Dr. S. Luna Eunice, AP/Chemistry

National Anthem

S.P.G.C. Nagar, K.Vellakulam – 825 701 (Near VIRUDHUNAGAR).