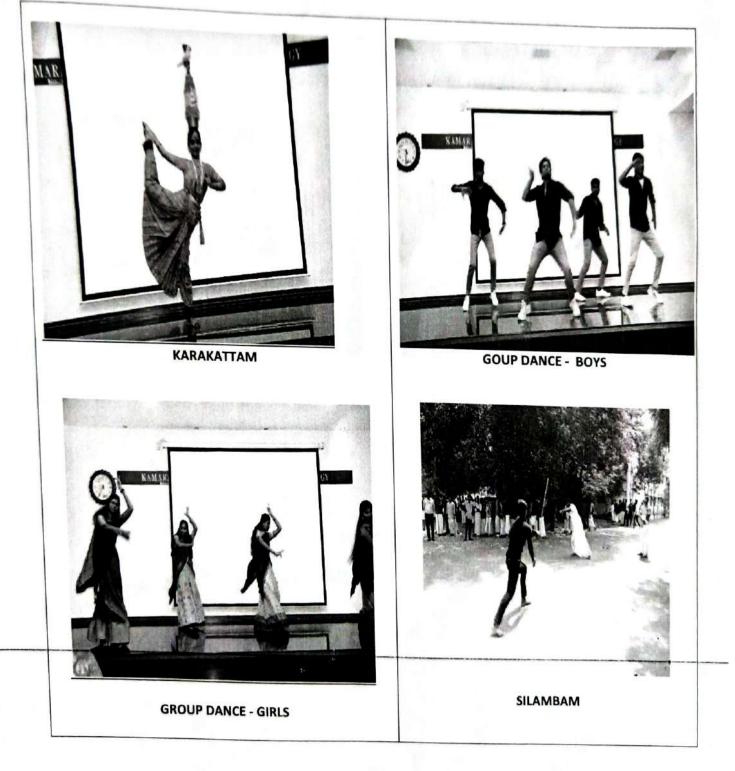

SELTA.J                  | QUUCSDAS  | TT - (38    | Find       |
|      | 7. SREEDHARSHINI K              | 230AD032  | I - ADS     | 030        |
| 21   | 8. REERTHANA J                  | 23UAD042  | I- ADS      | 丁·理。       |

Coordinators Fine Arts club



S.P.G.C. Nagar, K.Vellakulam – 625 701 (Near VIRUDHUNAGAR).

## **PONGAL FESTIVAL - 2024**

## **ORGANIZED BY FINE ARTS CLUB**

## RANGOLI- SCORE SHEET

Date: 12.01.2024

Venue: Main Portico Theme: Festival

Time: 02.30 pm - 03.30 noon



MILLE JK. Muli

Event Coordinators 1.Mrs. R.Amuthalakshmi 2.Mrs. Muthus

Limal

Dr. S.Luna Eunice Coordinator/Fine arts club



S.P.G.Childambara Nadar - C.Nagammal Campus S.P.G.C. Nagar, K.Vellakulam - 625 701 (Near VIRUDHUNAGAR).

## **FINE ARTS CLUB** PONGAL CELEBRATIONS 2024

Date: 13.01.2024





mas

Fine Arts Club Coordinator Dr. S. Luna Eunice



S.P.G.Chidambara Nadar - C.Nagermal Compus S.P.G.C. Nagar, K.Vellakulam - 625 701 (Near VIRUDHUNAGAR).

## PONGAL CELBRATIONS 2024 Date: 12.01.2024 & 13.01.2024

| S.<br>No | Roll No.                                           | Name                         | Year/Branch | Event      | Position |
|----------|----------------------------------------------------|------------------------------|-------------|------------|----------|
| 1        | 23UAD032 SREE SHARSHINI.K<br>23UAD042 KEERTHANA. J |                              | I/AD        | Rangoli    | I        |
|          |                                                    |                              |             |            |          |
|          | 21UCS091