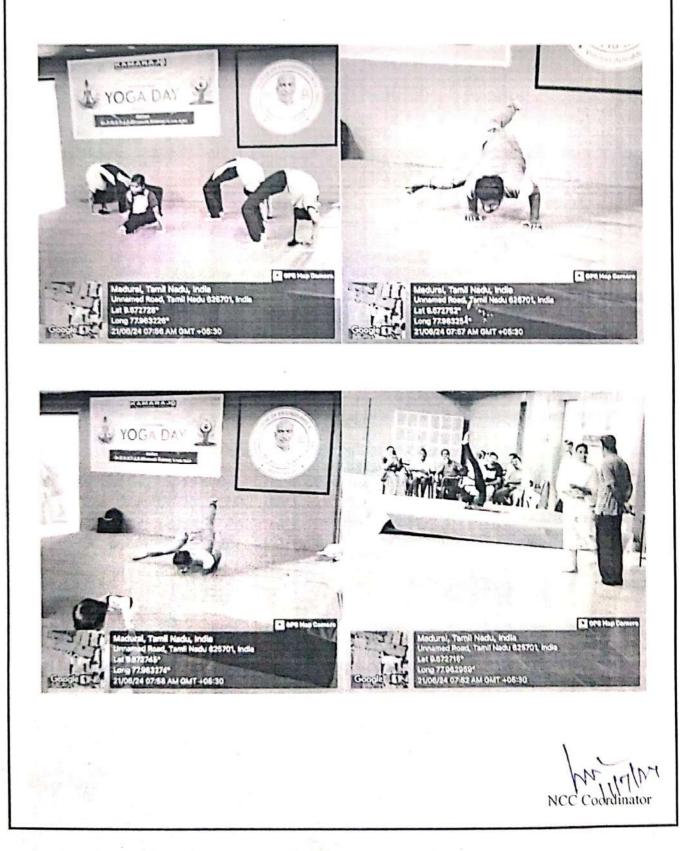

(An Autonomous Institution - AFFILIATED TO ANNA UNIVERSITY, CHENNAI) S.P.G.Chidambara Nadar - C.Nagammal Campus S.P.G.C. Nagar, K.Vellakulam – 625 701 (Near VIRUDHUNAGAR).

|      |                                                                                                             | ANNUAL REPORT                                                                    |                                           |                                          |  |  |  |
|------|-------------------------------------------------------------------------------------------------------------|----------------------------------------------------------------------------------|-------------------------------------------|------------------------------------------|--|--|--|
|      |                                                                                                             | 2023 - 2024                                                                      |                                           |                                          |  |  |  |
| 7.1  | 7.1.11Institution celebrates/ organizes national and international commemorative days, events and Festivals |                                                                                  |                                           |                                          |  |  |  |
| S.No | Date                                                                                                        | Name of the Programme                                                            | Conducted by College/<br>Department/ club | Number of<br>Members<br>participate<br>d |  |  |  |
| 1.   | 15.07.2023                                                                                                  | Cultural Programme - Kamarajar 121st<br>Birthday Celebration - 2023              | Fine Arts Club                            | 80                                       |  |  |  |
| 2.   | 15.08.2023                                                                                                  | Independence Day celebration                                                     | NCC                                       | 39                                       |  |  |  |
| 3.   | 29.08.2023                                                                                                  | Onam Celebration 2023                                                            | Fine Arts Club                            | 60                                       |  |  |  |
| 4.   | 14.09.2023                                                                                                  | Cultural Programme – Vinayakar Chathurthi<br>Celebration 2023                    | Fine Arts Club                            | 16                                       |  |  |  |
| 5.   | 11.01.2024                                                                                                  | Kamaraj Grand Festival 2024 – Cultural Competition                               | Fine Arts Club                            | 186                                      |  |  |  |
| 6.   | 12.01.2024<br>13.01.2024                                                                                    | Pongal Festival 2024 – Cultural Programme                                        | Fine Arts Club                            | 600                                      |  |  |  |
| 7.   | 31.01.2024                                                                                                  | Guest Lecture on "National Startup Day Celebration"                              | IIC & EDC                                 | 33                                       |  |  |  |
| 8.   | 09.02.2024                                                                                                  | Cultural Programme (Tech-O-Fest 2024)                                            | Fine Arts Club                            | 300                                      |  |  |  |
| 9.   | 28.02.2024                                                                                                  | National Science Day – Celebration on "Sir<br>C.V. Raman's Discovery"            | Physics Department                        | 116                                      |  |  |  |
| 10.  | 02.03.2024                                                                                                  | Celebration of World Water Day – Paper<br>Presentation                           | ECO Club and<br>Chemistry                 | 44                                       |  |  |  |
| 11.  | 08.03.2024                                                                                                  | International Women's Day Celebration                                            | Women's Cell                              | 98                                       |  |  |  |
| 12.  | 12.03.2024                                                                                                  | World Consumer Rights Day Celebration                                            | Standards Club                            | 85                                       |  |  |  |
| 13.  | 16.03.2024                                                                                                  | World Earth Day Celebration                                                      | Chemistry Department                      | 50                                       |  |  |  |
| 14.  | 16.03.2024                                                                                                  | World Mother language Day - Competition<br>Guest Lecture on<br>தென்னரில்லா தமிழ் | Physics and Tamil<br>Mandram              | 104                                      |  |  |  |
| 15.  | 23.05.2024                                                                                                  | Cultural Programme – FUNTURA 2024                                                | Fine Arts Club                            | 44                                       |  |  |  |
| 16.  | 24.06.2024                                                                                                  | International Yoga Day Celebration                                               | NCC                                       | 140                                      |  |  |  |