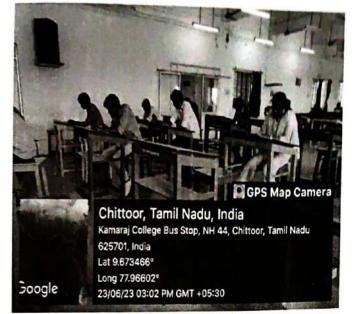

# FINE ARTS CLUB KAMARAJAR BIRTHDAY CELEBRATION 2023

DATE: 23.06.2023,24.06.2023 & 15.07.2023

1. SLOGAN WRITING

2. PHOTO COLLECTION

4.DRAWING

Chittoor, Tamil Nadu, India Kamaraj College Bus Stop, NH 44, Chittoor, Tamil Nadu 625701, India Lat 9.673466\* Long 77.96602\* 26/06/23 03:58 PM GMT +05:30