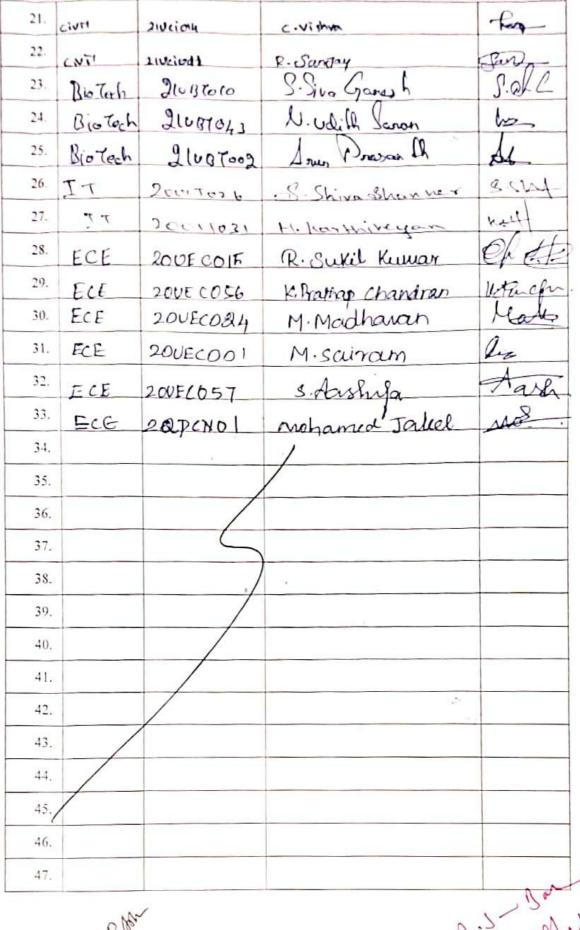

gnature Name of the Students Roll No Sl. No Dept. Judoch V. Hadhumithe 20017010 1. TI S. Janani Sori S.JI 20VIT030 2. TT K Satthe K Sarthibala 20UMT 006 3. MTR SHarshitha aranst 21UBT037 4. BT Femina Fathima. S 21UBTO19 5. BT Gr. Briganta. Doc. CIVIL 22001005 6. R. Varistia. 22001007 CIVIL 7. Vijaya shree.V yail 21037029 8. BT swetha.V 9. 210BTD18 BT G. Aravinah Aarya MTRE 21UM1002 10. A. Nielesh 21017022 11. MTRE Diresh. K. K-1 21UNTO34 12. MTRE VIA AnanAnkrishnon. V MTRE 20UMTOD9 13. Nameon Prakash. M.E M.P. Nauleen 20 UM7008 MTRE 14. Hacal MITRE 21 UE(025 RODRALAN S 15. 2 cunti SN S. Sooviya Darayana 2IVECO30 ECE 16. P) 210E(034 L. Ranjith voy ECE 17. REDIA R. Ram prasath 18. ECE 21 UEC035 N AKASH KUMAR 19. 200EC052 ECE f.Sha V. Dharrun 20. 21001002 civil

## Participants Attendance





Event organizer

N.S Sallon HOD/ErE

Scanned with OKEN Scanner

-2-



5 P.G. Chidambara Nadar - C. Nagammal Campus SPGC Nagar K Vellakulam - 625 701 (Near VIRUDHUNAGAR)

INSTITUTE INNOVATION COUNCIL & ENTREPRENEURSHIP

#### DEVELOPMENT CELL OF ECE DEPARTMENT

## Snapshot of National Startup Day Celebration on 31/1/2024

## **Resource Person details:**

Dr. S. Deepak Ram Prasath

Managing Director

Sravya Wireless Technologies, Madurai



**Event Organizer** 

N.S-Jan Mym

HoD/ECE





An Autonomous Institution AFFILIATED TO ANNA UNIVERSITY CHENNAIL 5 P.G Chidambara Nadar - C Nagaminal Campus S.P.G.C. Nagar, K.Vellakulam - 625 701 (Near VIRUDHUNAGAR)

#### INSTITUTE INNOVATION COUNCIL & ENTREPRENEURSHIP

#### DEVELOPMENT CELL OF ECE DEPARTMENT

#### Report on National Startup Day Celebra