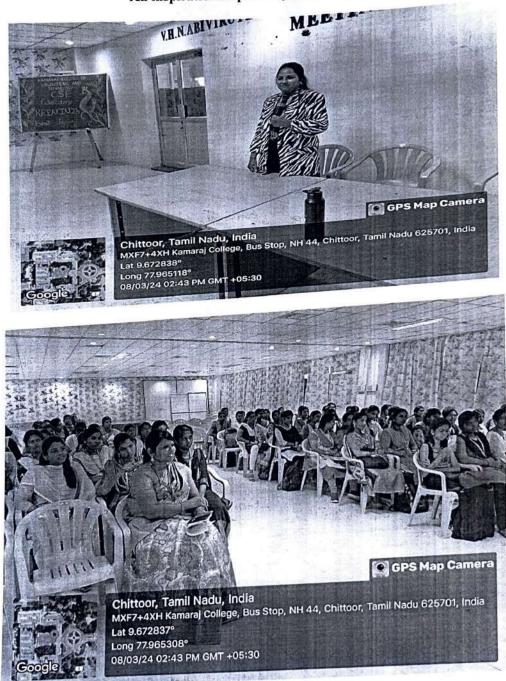

30AD016    | P. Mahavidyaa.               | P. Mohanidye |
| 13.     | I-ADS        | 23040006    | M.S. Gropika.                | lite         |
| 14.     | II- ADS      | 22UAD020    | A. Rasha Afrin               | BPT.         |
| 15.     | III-CSEA     | 2106.5024   | C.S. Hemplika Harini<br>Devi | Here.        |
| 16.     | McseA        | 21005034    | P. Niranjana                 | Nina         |
| 17.     | II-CSE A     | /           | R. Rajesuari                 | SH           |
| 18.     | 1            | 21005069    | 0                            | plantas      |



S.P.G.C.hidambara Nadar - C.Nagammal Campus S.P.G.C. Nagar, K.Vellakulam – 625 701 (Near VIRUDHUNAGAR).

### WOMEN'S CELL

### INTERNATIONAL WOMEN'S DAY

Date: 08.03.2024

An inspirational speech by the chief guest





### Drawing by students with pencils





のあるのないのであるのであるのである

A panel of judges tasted the food prepared by faculty and students



Students participated enthusiastically in the hairdo competition

### Winners are awarded prizes by the chief guest



12(21)200

......



S.P.G.Chidambara Nadar - C.Nagammal Campus S.P.G.C. Nagar, K.Vellakulam – 625 701 (Near VIRUDHUNAGAR).

### WOMEN'S CELL

### INTERNATIONAL WOMEN'S DAY CELEBRATION

Date: 08.03.2024

Guest: Mrs. Saranya Nagarajan Founder and CEO, Sana's Boutique and Bridal Studio, Madurai.

Topic: Challenges Faced by Women Entrepreneurs

### Report

Hairdo and drawing competitions were held on March 5, 2024. A total of 49 students took part in the contest, and the judges monitored the participants and selected the winners. The events s