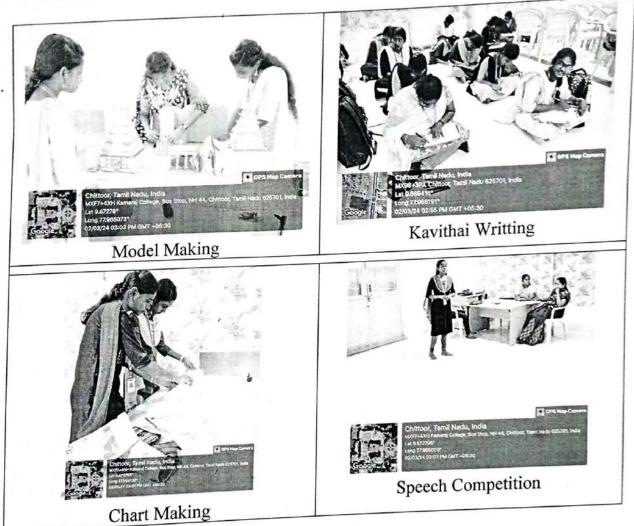

|



Autonomous Institution - AFFILIATED TO ANIA ON PERSON OF AUTO-S.P.G.Chidambara Nadar - C.Nagammal Campus S.P.G.C. Nagar, K.Vellakulam - 625 701 (Near VIRUDHUNAGAR).

## PROGRAMME SUMMARY

## International Mother Language Day

## Time: 02:20 PM - 04:00 PM

Date : 02.03.2024 Venue: EDUSAT Hall

An



analysia

Dr.S.Shamim Rishwana, AP/Chem

Coordinators Dr. P. Swathi, AP / Tamil



Dr. P. Swathi, AP / Tamil

Dr.S.Shamim Rishwana, AP/Chem



Autonomous Institution - AFFILIATED TO ANNA UNIVERSITY, CHENNAI) S.P.G.C.hidambara Nadar - C.Nagammal Campus S.P.G.C. Nagar, K. Vellakulam - 625 701 (Near VIRUDHUNAGAR).

#### PROGRAMME SUMMARY

Time: 02:45 PM - 04:00 PM

Date : 16.03.2024 Venue: EDUSAT Hall

சர்வதேசத் தாய்மொழி தினவிழா

விருதுநகர் காமராஜ் பொறியியல் மற்றும் தொழில்நுட்பக் கல்லூரியில் தமிழ் மன்றத்தின் சார்பாக சர்வதேசத் தாய்மொழி தினவிழா கொண்டாடப்பட்டது. தமிழ்த்துறையின் உதவிப்பேராசிரியர் முனைவர் பெ.சுவாதி அவர்கள் கல்லூரியின் செயலாளர் இந்நிகழ்வில் வழங்கினார் வரவேற்புரை திரு தர்மராஜ் அவர்கள் விழாவினைத் துவங்கி வைத்துத் தலைமை உரை கல்லூரியின் முதல்வர் முனைவர் செந்தில் அவர்கள் ஆற்றினார். வா