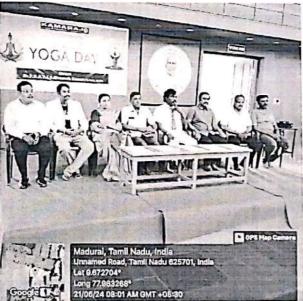

# KAMARAJAR'S 121<sup>ST</sup> BIRTHDAY CELEBRATION

Venue : V.N.R.T Gurusamy Nadar-Rajammal Memorial Conference Hall (Canteen Block, I Floor)

Time : 12 Noon to 1 p.m

#### AGENDA

: Tamil Thai Vazhthu

Prayer

Welcome Address

Felicitation

: Dr. S. SENTHIL., Principal

: Shri. S. A. S. Muralitharan, M.BA, President Kamaraj College of Engineering & Technology, Managing Board

Address by Student Prize distribution Vote of Thanks

: Shri. S. A. S. Muralitharan, M.BA, : Dr. S. Luna Eunice, AP/Chemistry

National Anthem

S.P.G.C. Nagar, K.Vellakulam – 825 701 (Near VIRUDHUNAGAR).