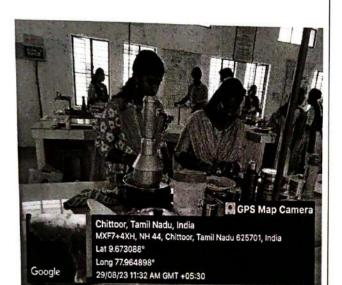

| 17   | Kiem humar, M       | 21017015  | III - 77          | *              |
| 17   |                     | 11.1.1.1. | 1 10 11 ST        | 01 .12 .1      |
| 18   | i di Maria          | 101-11-1  | Nº Lite           | ASIR IL.       |
| 10   |                     | 22.00     | a will            |                |
| 19   |                     |           | the second second | and the second |
| 15   |                     | 1000      | Contrada de la    | ·              |
| 20   |                     |           |                   |                |
|      |                     | 1000      |                   |                |

FINE ARTS CLUB COORDINATOR

+11



S.P.G.C. Nagar, K.Vellakulam – 625 701 (Near VIRUDHUNAGAR).

# **FINE ARTS CLUB ONAM CELEBRATION 2023**

DATE: 29.08.2023



Shot on OnePlus

COOKING COMPETITION





POOKOLAM

Fine Arts Club Coordinator Dr. S. Luna Eunice



#### FINE ARTS CLUB ONAM CELEBRATION 2023 REPORT

#### Date: 29.08.2023 Participants – II, III & IV Year students

In commemoration of the Indian annual festival 'ONAM 2023', the Fine Arts Club of our college conducted Cooking competition on the topic Kerala style food and Pookolam events for both boys and girls on 29<sup>th</sup> of August 2023 at our college premises. Students participated with great interest.

In cooking competition students prepared various dishes like different payasam, dishes using tapioca, dishes with jack fruit, katanchaya, halwa etc., All the participants were motivated and appreciated for their involvement.

Pookolam competition was conducted in the afternoon. S