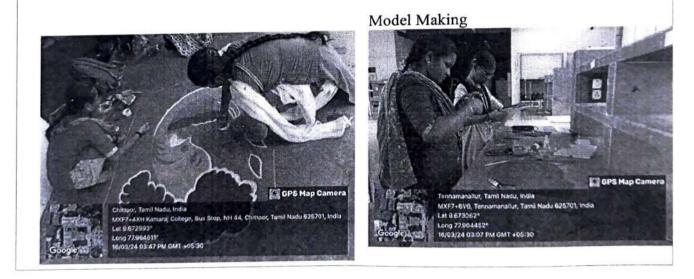

rength | Activity                                                                                                                                                                                                                        |
|---------------------------------|-------------------|---------------------------------------------------------------------------------------------------------------------------------------------------------------------------------------------------------------------------------|
| 16.03.2023<br>2.20 pm – 4.00 pm | 40                | World Earth Day – 2024 Celebration.<br>Conducted various competitions<br>Theme: Raise awareness of the need to<br>product Earths natural resources for future<br>generations and realize the importance of<br>our mother earth. |



2. N. Stelle Coordinators

Coordinators Dr.J. DHANACAKSHMS) /AP/(HEMS) Mr.N. SIVAKUMAR

Terhenalebul

(Dr. T. DHANA (Atts: HM)) HODICHEMISTRY





(An Autonomous Institution - AFFILIATED TO ANNA UNIVERSITY, CHENNAI) S.P.G.Chidambara Nadar - C.Nagammal Campus S.P.G.C. Nagar, K.Vellakulam - 625 701 (Near VIRUDHUNAGAR).

#### PROGRAMME SUMMARY

| Programme            | : "World Earth Day – 2024 Celebration"                                                        |
|----------------------|-----------------------------------------------------------------------------------------------|
| Programme Organisers | : Department of Chemistry                                                                     |
| Chief Guest          | : Ms. Jeneive Malarkodi, Data Scientist, Chainsys,<br>Chennai. [Ou