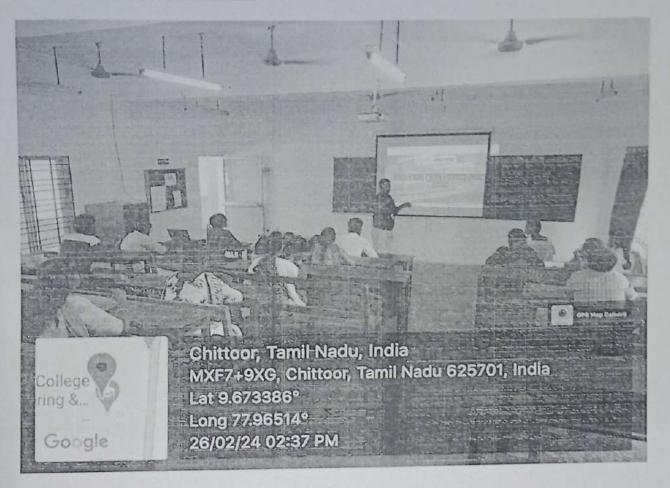

iet.          |
|       |            | $\wedge$              |                |
|       |            |                       |                |
|       |            | 9                     |                |
|       |            |                       |                |
|       |            |                       |                |

COORDI NATOR

ORGANIZING SECRETARY



(An Autonomous Institution - AFFILIATED TO ANNA UNIVERSITY, CHENNAI) S.P.G.Chidambara Nadar - C.Nagammal Campus S.P.G.C.Nagar, K.Vellakulam - 625 701, (Near Virudhunagar), Madurai District.

#### NATIONAL SCIENCE DAY - 2024 DEPARTMENT OF PHYSICS Organizes invited talk on "FASCINATING SCIENCE" 28<sup>th</sup> February 2024

#### EVENT: POSTER MAKING





ORGANIZING SECRETARY

COORDINATOR

#### **EVENT: QUIZ COMPETITION**









COORDINATOR

ORGANIZING

SECRETARY



(An Autonomous Institution - AFFILIATED TO ANNA UNIVERSITY, CHENNAI) S.P.G.Chidambara Nadar - C.Nagammal Campus

S.P.G.C. Nagar, K.Vellakulam - 625 701 (Near VIRUDHUNAGAR).

### **EVENT REPORT**

.

| Sl. No | Details of the Event                                                                                                                                                                        |                                                                                    |  |  |
|--------|---------------------------------------------------------------------------------------------------------------------------------------------------------------------------------------------|---------------------------------------------------------------