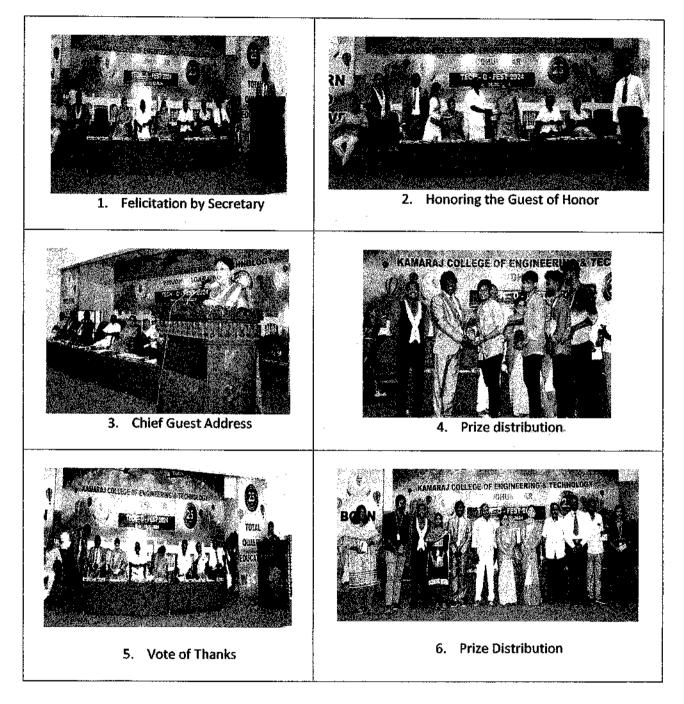

#### AGENDA

: Tamil Thai Vazhthu

Prayer

Welcome Address

Felicitation

: Dr. S. SENTHIL., Principal

: Shri. S. A. S. Muralitharan, M.BA, President Kamaraj College of Engineering & Technology, Managing Board

Address by Student Prize distribution Vote of Thanks

: Shri. S. A. S. Muralitharan, M.BA, : Dr. S. Luna Eunice, AP/Chemistry

National Anthem

S.P.G.C. Nagar, K.Vellakulam – 825 701 (Near VIRUDHUNAGAR).