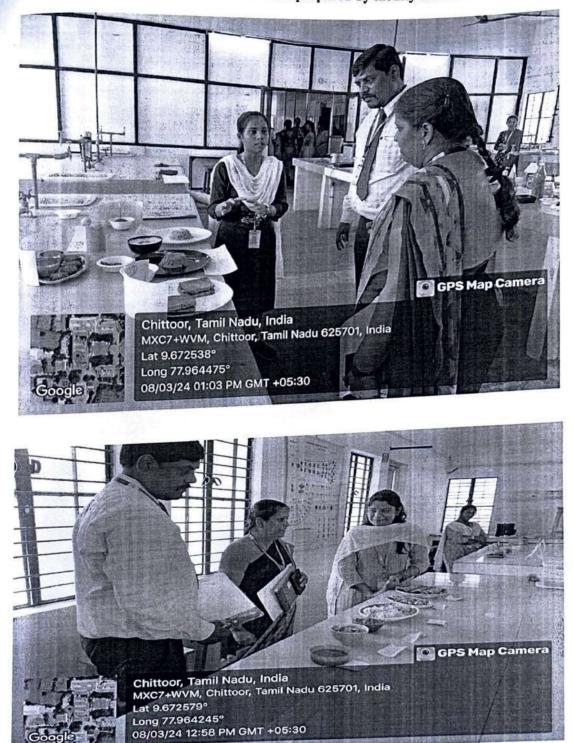

(An Autonomous Institution - AFFILIATED TO ANNA UNIVERSITY, CHENNAI) S.P.G.Chidambara Nadar - C.Nagammal Campus S.P.G.C. Nagar, K.Vellakulam – 625 701 (Near VIRUDHUNAGAR).

|      |                                                                                                             | ANNUAL REPORT                                                                    |                                           |                                          |  |  |  |
|------|-------------------------------------------------------------------------------------------------------------|----------------------------------------------------------------------------------|-------------------------------------------|------------------------------------------|--|--|--|
|      |                                                                                                             | 2023 - 2024                                                                      |                                           |                                          |  |  |  |
| 7.1  | 7.1.11Institution celebrates/ organizes national and international commemorative days, events and Festivals |                                                                                  |                                           |                                          |  |  |  |
| S.No | Date                                                                                                        | Name of the Programme                                                            | Conducted by College/<br>Department/ club | Number of<br>Members<br>participate<br>d |  |  |  |
| 1.   | 15.07.2023                                                                                                  | Cultural Programme - Kamarajar 121st<br>Birthday Celebration - 2023              | Fine Arts Club                            | 80                                       |  |  |  |
| 2.   | 15.08.2023                                                                                                  | Independence Day celebration                                                     | NCC                                       | 39                                       |  |  |  |
| 3.   | 29.08.2023                                                                                                  | Onam Celebration 2023                                                            | Fine Arts Club                            | 60                                       |  |  |  |
| 4.   | 14.09.2023                                                                                                  | Cultural Programme – Vinayakar Chathurthi<br>Celebration 2023                    | Fine Arts Club                            | 16                                       |  |  |  |
| 5.   | 11.01.2024                                                                                                  | Kamaraj Grand Festival 2024 – Cultural Competition                               | Fine Arts Club                            | 186                                      |  |  |  |
| 6.   | 12.01.2024<br>13.01.2024                                                                                    | Pongal Festival 2024 – Cultural Programme                                        | Fine Arts Club                            | 600                                      |  |  |  |
| 7.   | 31.01.2024                                                                                                  | Guest Lecture on "National Startup Day Celebration"                              | IIC & EDC                                 | 33                                       |  |  |  |
| 8.   | 09.02.2024                                                                                                  | Cultural Programme (Tech-O-Fest 2024)                                            | Fine Arts Club                            | 300                                      |  |  |  |
| 9.   | 28.02.2024                                                                                                  | National Science Day – Celebration on "Sir<br>C.V. Raman's Discovery"            | Physics Department                        | 116                                      |  |  |  |
| 10.  | 02.03.2024                                                                                                  | Celebration of World Water Day – Paper<br>Presentation                           | ECO Club and<br>Chemistry                 | 44                                       |  |  |  |
| 11.  | 08.03.2024                                                                                                  | International Women's Day Celebration                                            | Women's Cell                              | 98                                       |  |  |  |
| 12.  | 12.03.2024                                                                                                  | World Consumer Rights Day Celebration                                            | Standards Club                            | 85                                       |  |  |  |
| 13.  | 16.03.2024                                                                                                  | World Earth Day Celebration                                                      | Chemistry Department                      | 50                                       |  |  |  |
| 14.  | 16.03.2024                                                                                                  | World Mother language Day - Competition<br>Guest Lecture on<br>தென்னரில்லா தமிழ் | Physics and Tamil<br>Mandram              | 104                                      |  |  |  |
| 15.  | 23.05.2024                                                                                                  | Cultural Programme – FUNTURA 2024                                                | Fine Arts Club                            | 44                                       |  |  |  |
| 16.  | 24.06.2024                                                                                                  | International Yoga Day Celebration                                               | NCC                                       | 140                                      |  |  |  |