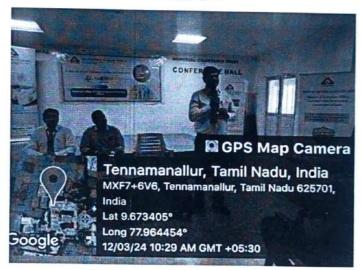

# KAMARAJAR'S 121<sup>ST</sup> BIRTHDAY CELEBRATION

Venue : V.N.R.T Gurusamy Nadar-Rajammal Memorial Conference Hall (Canteen Block, I Floor)

Time : 12 Noon to 1 p.m

#### AGENDA

: Tamil Thai Vazhthu

Prayer

Welcome Address

Felicitation

: Dr. S. SENTHIL., Principal

: Shri. S. A. S. Muralitharan, M.BA, President Kamaraj College of Engineering & Technology, Managing Board

Address by Student Prize distribution Vote of Thanks