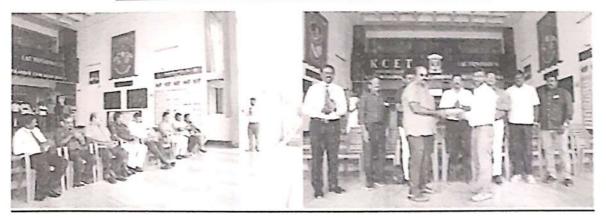

# Date: 15/07/2023

# KAMARAJAR'S 121<sup>ST</sup> BIRTHDAY CELEBRATION

Venue : V.N.R.T Gurusamy Nadar-Rajammal Memorial Conference Hall (Canteen Block, I Floor)

Time : 12 Noon to 1 p.m

#### AGENDA

: Tamil Thai Vazhthu

Prayer

Welcome Address

Felicitation

: Dr. S. SENTHIL., Principal

: Shri. S. A. S. Muralitharan, M.BA, President Kamaraj College of Engineering & Technology, Managing Board

Address by Student Prize distribution Vote of Thanks

: Shri. S. A. S. Muralitharan, M.BA, : Dr. S. Luna Eunice, AP/Chemistry

National Anthem

S.P.G.C. Nagar, K.Vellakulam – 825 701 (Near VIRUDHUNAGAR).