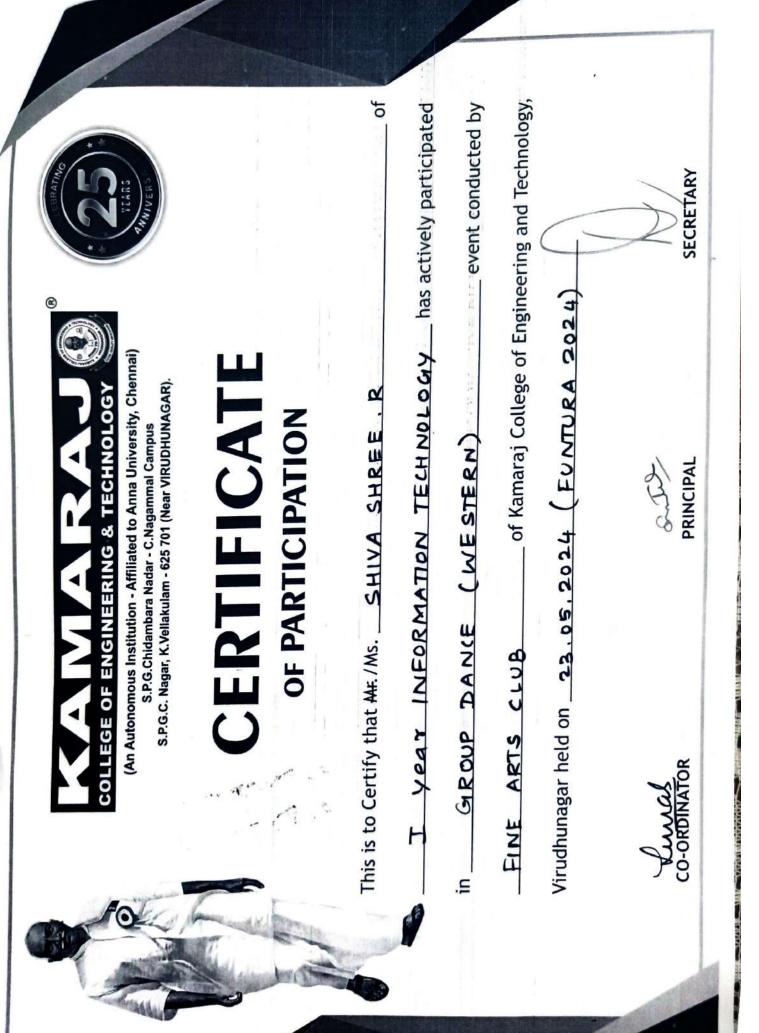

(An Autonomous Institution - AFFILIATED TO ANNA UNIVERSITY, CHENNAI) S.P.G.Chidambara Nadar - C.Nagammal Campus S.P.G.C. Nagar, K.Vellakulam – 625 701 (Near VIRUDHUNAGAR).

|      |                                                                                                             | ANNUAL REPORT                                                                    |                                           |                                          |  |  |  |
|------|-------------------------------------------------------------------------------------------------------------|----------------------------------------------------------------------------------|-------------------------------------------|------------------------------------------|--|--|--|
|      |                                                                                                             | 2023 - 2024                                                                      |                                           |                                          |  |  |  |
| 7.1  | 7.1.11Institution celebrates/ organizes national and international commemorative days, events and Festivals |                                                                                  |                                           |                                          |  |  |  |
| S.No | Date                                                                                                        | Name of the Programme                                                            | Conducted by College/<br>Department/ club | Number of<br>Members<br>participate<br>d |  |  |  |
| 1.   | 15.07.2023                                                                                                  | Cultural Programme - Kamarajar 121st<br>Birthday Celebration - 2023              | Fine Arts Club                            | 80                                       |  |  |  |
| 2.   | 15.08.2023                                                                                                  | Independence Day celebration                                                     | NCC                                       | 39                                       |  |  |  |
| 3.   | 29.08.2023                                                                                                  | Onam Celebration 2023                                                            | Fine Arts Club                            | 60                                       |  |  |  |
| 4.   | 14.09.2023                                                                                                  | Cultural Programme – Vinayakar Chathurthi<br>Celebration 2023                    | Fine Arts Club                            | 16                                       |  |  |  |
| 5.   | 11.01.2024                                                                                                  | Kamaraj Grand Festival 2024 – Cultural Competition                               | Fine Arts Club                            | 186                                      |  |  |  |
| 6.   | 12.01.2024<br>13.01.2024                                                                                    | Pongal Festival 2024 – Cultural Programme                                        | Fine Arts Club                            | 600                                      |  |  |  |
| 7.   | 31.01.2024                                                                                                  | Guest Lecture on "National Startup Day Celebration"                              | IIC & EDC                                 | 33                                       |  |  |  |
| 8.   | 09.02.2024                                                                                                  | Cultural Programme (Tech-O-Fest 2024)                                            | Fine Arts Club                            | 300                                      |  |  |  |
| 9.   | 28.02.2024                                                                                                  | National Science Day – Celebration on "Sir<br>C.V. Raman's Discovery"            | Physics Department                        | 116                                      |  |  |  |
| 10.  | 02.03.2024                                                                                                  | Celebration of World Water Day – Paper<br>Presentation                           | ECO Club and<br>Chemistry                 | 44                                       |  |  |  |
| 11.  | 08.03.2024                                                                                                  | International Women's Day Celebration                                            | Women's Cell                              | 98                                       |  |  |  |
| 12.  | 12.03.2024                                                                                                  | World Consumer Rights Day Celebration                                            | Standards Club                            | 85                                       |  |  |  |
| 13.  | 16.03.2024                                                                                                  | World Earth Day Celebration                                                      | Chemistry Department                      | 50                                       |  |  |  |
| 14.  | 16.03.2024                                                                                                  | World Mother language Day - Competition<br>Guest Lecture on<br>தென்னரில்லா தமிழ் | Physics and Tamil<br>Mandram              | 104                                      |  |  |  |
| 15.  | 23.05.2024                                                                                                  | Cultural Programme – FUNTURA 2024                                                | Fine Arts Club                            | 44                                       |  |  |  |
| 16.  | 24.06.2024                                                                                                  | International Yoga Day Celebration                                               | NCC                                       | 140                                      |  |  |  |