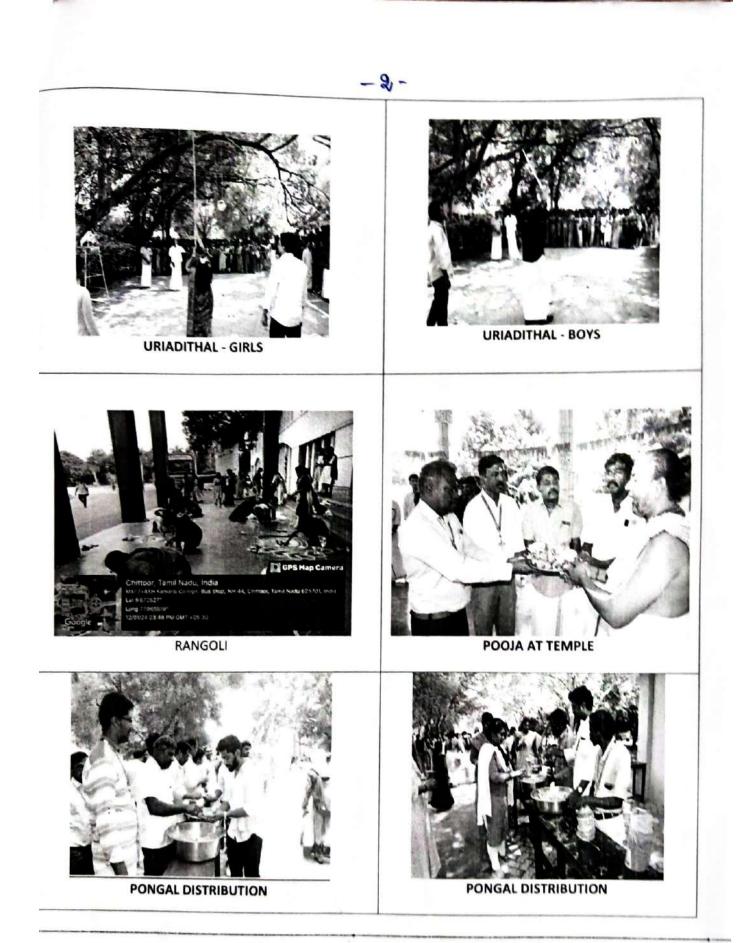

LTA.J                  | QUUCSDAS  | TT - (38    | Find       |
|      | 7. SREEDHARSHINI K              | 230AD032  | I - ADS     | 030        |
| 21   | 8. REERTHANA J                  | 23UAD042  | I- ADS      | 丁·理。       |

Coordinators Fine Arts club



S.P.G.C. Nagar, K.Vellakulam – 625 701 (Near VIRUDHUNAGAR).

## **PONGAL FESTIVAL - 2024**

## **ORGANIZED BY FINE ARTS CLUB**

## RANGOLI- SCORE SHEET

Date: 12.01.2024

Venue: Main Portico Theme: Festival

Time: 02.30 pm - 03.30 noon



MILLE JK. Muli

Event Coordinators 1.Mrs. R.Amuthalakshmi 2.Mrs. Muthus

Limal

Dr. S.Luna Eunice Coordinator/Fine arts club



S.P.G.Childambara Nadar - C.Nagammal Campus S.P.G.C. Nagar, K.Vellakulam - 625 701 (Near VIRUDHUNAGAR).

## **FINE ARTS CLUB** PONGAL CELEBRATIONS 2024

Date: 13.01.2024





mas

Fine Arts Club Coordinator Dr. S. Luna Eunice



S.P.G.Chidambara Nadar - C.Nagermal Compus S.P.G.C. Nagar, K.Vellakulam - 625 701 (Near VIRUDHUNAGAR).

## PONGAL CELBRATIONS 2024 Date: 12.01.2024 & 13.01.2024

| S.<br>No | Roll No.                                           | Name                         | Year/Branch | Event      | Position |
|----------|----------------------------------------------------|------------------------------|-------------|------------|----------|
| 1        | 23UAD032 SREE SHARSHINI.K<br>23UAD042 KEERTHANA. J |                              | I/AD        | Rangoli    | I        |
|          |                                                    |                              |             |            |          |
|          | 21UCS091