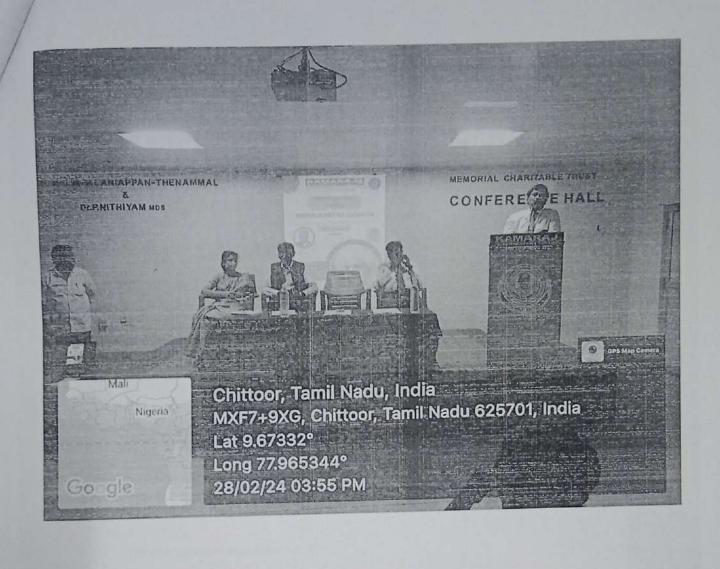

# KAMARAJAR'S 121<sup>ST</sup> BIRTHDAY CELEBRATION

Venue : V.N.R.T Gurusamy Nadar-Rajammal Memorial Conference Hall (Canteen Block, I Floor)

Time : 12 Noon to 1 p.m

#### AGENDA

: Tamil Thai Vazhthu

Prayer

Welcome Address

Felicitation

: Dr. S. SENTHIL., Principal

: Shri. S. A. S. Muralitharan, M.BA, President Kamaraj College of Engineering & Technology, Managing Board

Address by Student Prize distribution Vote of Thanks

: Shri. S. A. S. Muralitharan, M.BA, : Dr. S. Luna Eunice, AP/Chemistry

National Anthem

S.P.G.C. Nagar, K.Vellakulam – 825 701 (Near VIRUDHUNAGAR).