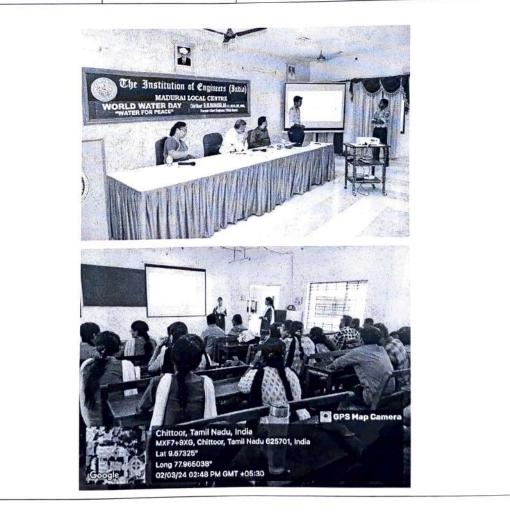

(An Autonomous Institution - AFFILIATED TO ANNA UNIVERSITY, CHENNAI) S.P.G.Chidambara Nadar - C.Nagammal Campus S.P.G.C. Nagar, K.Vellakulam – 625 701 (Near VIRUDHUNAGAR).

|      |                                                                                                             | ANNUAL REPORT                                                                    |                                           |                                          |  |  |  |
|------|-------------------------------------------------------------------------------------------------------------|----------------------------------------------------------------------------------|-------------------------------------------|------------------------------------------|--|--|--|
|      |                                                                                                             | 2023 - 2024                                                                      |                                           |                                          |  |  |  |
| 7.1  | 7.1.11Institution celebrates/ organizes national and international commemorative days, events and Festivals |                                                                                  |                                           |                                          |  |  |  |
| S.No | Date                                                                                                        | Name of the Programme                                                            | Conducted by College/<br>Department/ club | Number of<br>Members<br>participate<br>d |  |  |  |
| 1.   | 15.07.2023                                                                                                  | Cultural Programme - Kamarajar 121st<br>Birthday Celebration - 2023              | Fine Arts Club                            | 80                                       |  |  |  |
| 2.   | 15.08.2023                                                                                                  | Independence Day celebration                                                     | NCC                                       | 39                                       |  |  |  |
| 3.   | 29.08.2023                                                                                                  | Onam Celebration 2023                                                            | Fine Arts Club                            | 60                                       |  |  |  |
| 4.   | 14.09.2023                                                                                                  | Cultural Programme – Vinayakar Chathurthi<br>Celebration 2023                    | Fine Arts Club                            | 16                                       |  |  |  |
| 5.   | 11.01.2024                                                                                                  | Kamaraj Grand Festival 2024 – Cultural Competition                               | Fine Arts Club                            | 186                                      |  |  |  |
| 6.   | 12.01.2024<br>13.01.2024                                                                                    | Pongal Festival 2024 – Cultural Programme                                        | Fine Arts Club                            | 600                                      |  |  |  |
| 7.   | 31.01.2024                                                                                                  | Guest Lecture on "National Startup Day Celebration"                              | IIC & EDC                                 | 33                                       |  |  |  |
| 8.   | 09.02.2024                                                                                                  | Cultural Programme (Tech-O-Fest 2024)                                            | Fine Arts Club                            | 300                                      |  |  |  |
| 9.   | 28.02.2024                                                                                                  | National Science Day – Celebration on "Sir<br>C.V. Raman's Discovery"            | Physics Department                        | 116                                      |  |  |  |
| 10.  | 02.03.2024                                                                                                  | Celebration of World Water Day – Paper<br>Presentation                           | ECO Club and<br>Chemistry                 | 44                                       |  |  |  |
| 11.  | 08.03.2024                                                                                                  | International Women's Day Celebration                                            | Women's Cell                              | 98                                       |  |  |  |
| 12.  | 12.03.2024                                                                                                  | World Consumer Rights Day Celebration                                            | Standards Club                            | 85                                       |  |  |  |
| 13.  | 16.03.2024                                                                                                  | World Earth Day Celebration                                                      | Chemistry Department                      | 50                                       |  |  |  |
| 14.  | 16.03.2024                                                                                                  | World Mother language Day - Competition<br>Guest Lecture on<br>தென்னரில்லா தமிழ் | Physics and Tamil<br>Mandram              | 104                                      |  |  |  |
| 15.  | 23.05.2024                                                                                                  | Cultural Programme – FUNTURA 2024                                                | Fine Arts Club                            | 44                                       |  |  |  |
| 16.  | 24.06.2024                                                                                                  | International Yoga Day Celebration                                               | NCC                                       | 140                                      |  |  |  |