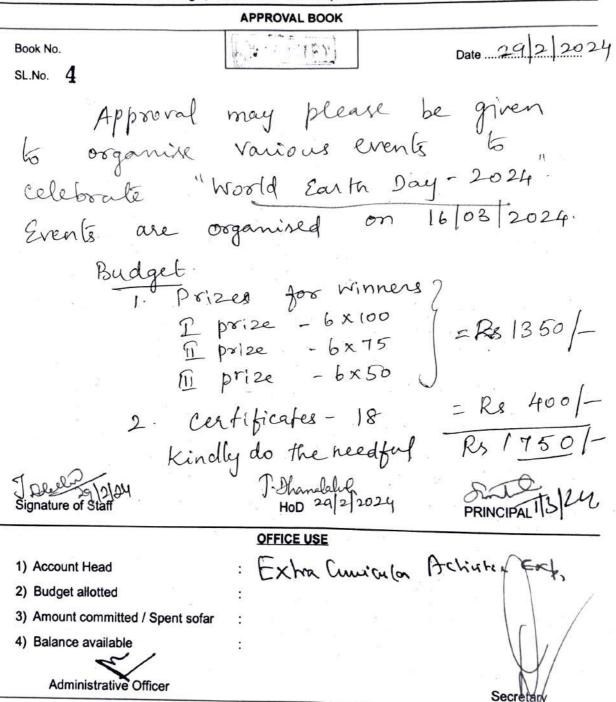

(An Autonomous Institution - AFFILIATED TO ANNA UNIVERSITY, CHENNAI) S.P.G.Chidambara Nadar - C.Nagammal Campus S.P.G.C. Nagar, K.Vellakulam – 625 701 (Near VIRUDHUNAGAR).

|      |                                                                                                             | ANNUAL REPORT                                                                    |                                           |                                          |  |  |  |
|------|-------------------------------------------------------------------------------------------------------------|----------------------------------------------------------------------------------|-------------------------------------------|------------------------------------------|--|--|--|
|      |                                                                                                             | 2023 - 2024                                                                      |                                           |                                          |  |  |  |
| 7.1  | 7.1.11Institution celebrates/ organizes national and international commemorative days, events and Festivals |                                                                                  |                                           |                                          |  |  |  |
| S.No | Date                                                                                                        | Name of the Programme                                                            | Conducted by College/<br>Department/ club | Number of<br>Members<br>participate<br>d |  |  |  |
| 1.   | 15.07.2023                                                                                                  | Cultural Programme - Kamarajar 121st<br>Birthday Celebration - 2023              | Fine Arts Club                            | 80                                       |  |  |  |
| 2.   | 15.08.2023                                                                                                  | Independence Day celebration                                                     | NCC                                       | 39                                       |  |  |  |
| 3.   | 29.08.2023                                                                                                  | Onam Celebration 2023                                                            | Fine Arts Club                            | 60                                       |  |  |  |
| 4.   | 14.09.2023                                                                                                  | Cultural Programme – Vinayakar Chathurthi<br>Celebration 2023                    | Fine Arts Club                            | 16                                       |  |  |  |
| 5.   | 11.01.2024                                                                                                  | Kamaraj Grand Festival 2024 – Cultural Competition                               | Fine Arts Club                            | 186                                      |  |  |  |
| 6.   | 12.01.2024<br>13.01.2024                                                                                    | Pongal Festival 2024 – Cultural Programme                                        | Fine Arts Club                            | 600                                      |  |  |  |
| 7.   | 31.01.2024                                                                                                  | Guest Lecture on "National Startup Day Celebration"                              | IIC & EDC                                 | 33                                       |  |  |  |
| 8.   | 09.02.2024                                                                                                  | Cultural Programme (Tech-O-Fest 2024)                                            | Fine Arts Club                            | 300                                      |  |  |  |
| 9.   | 28.02.2024                                                                                                  | National Science Day – Celebration on "Sir<br>C.V. Raman's Discovery"            | Physics Department                        | 116                                      |  |  |  |
| 10.  | 02.03.2024                                                                                                  | Celebration of World Water Day – Paper<br>Presentation                           | ECO Club and<br>Chemistry                 | 44                                       |  |  |  |
| 11.  | 08.03.2024                                                                                                  | International Women's Day Celebration                                            | Women's Cell                              | 98                                       |  |  |  |
| 12.  | 12.03.2024                                                                                                  | World Consumer Rights Day Celebration                                            | Standards Club                            | 85                                       |  |  |  |
| 13.  | 16.03.2024                                                                                                  | World Earth Day Celebration                                                      | Chemistry Department                      | 50                                       |  |  |  |
| 14.  | 16.03.2024                                                                                                  | World Mother language Day - Competition<br>Guest Lecture on<br>தென்னரில்லா தமிழ் | Physics and Tamil<br>Mandram              | 104                                      |  |  |  |
| 15.  | 23.05.2024                                                                                                  | Cultural Programme – FUNTURA 2024                                                | Fine Arts Club                            | 44                                       |  |  |  |
| 16.  | 24.06.2024                                                                                                  | International Yoga Day Celebration                                               | NCC                                       | 140                                      |  |  |  |