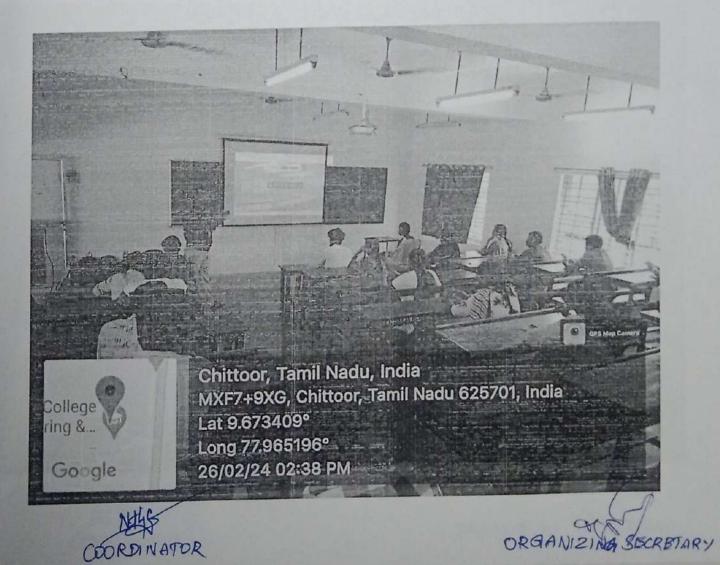

# KAMARAJAR'S 121<sup>ST</sup> BIRTHDAY CELEBRATION

Venue : V.N.R.T Gurusamy Nadar-Rajammal Memorial Conference Hall (Canteen Block, I Floor)

Time : 12 Noon to 1 p.m

#### AGENDA

: Tamil Thai Vazhthu

Prayer

Welcome Address

Felicitation

: Dr. S. SENTHIL., Principal

: Shri. S. A. S. Muralitharan, M.BA, President Kamaraj College of Engineering & Technology, Managing Board

Address by Student Prize distribution Vote of Thanks