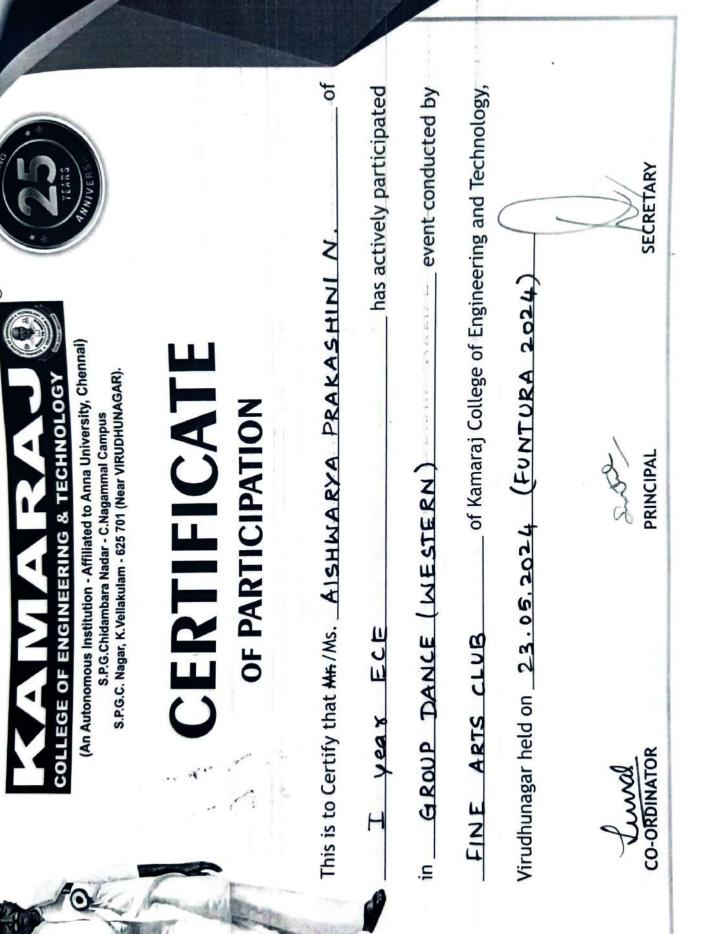

(An Autonomous Institution - AFFILIATED TO ANNA UNIVERSITY, CHENNAI) S.P.G.Chidambara Nadar - C.Nagammal Campus S.P.G.C. Nagar, K.Vellakulam – 625 701 (Near VIRUDHUNAGAR).

|      |                                                                                                             | ANNUAL REPORT                                                                    |                                           |                                          |  |  |  |
|------|-------------------------------------------------------------------------------------------------------------|----------------------------------------------------------------------------------|-------------------------------------------|------------------------------------------|--|--|--|
|      |                                                                                                             | 2023 - 2024                                                                      |                                           |                                          |  |  |  |
| 7.1  | 7.1.11Institution celebrates/ organizes national and international commemorative days, events and Festivals |                                                                                  |                                           |                                          |  |  |  |
| S.No | Date                                                                                                        | Name of the Programme                                                            | Conducted by College/<br>Department/ club | Number of<br>Members<br>participate<br>d |  |  |  |
| 1.   | 15.07.2023                                                                                                  | Cultural Programme - Kamarajar 121st<br>Birthday Celebration - 2023              | Fine Arts Club                            | 80                                       |  |  |  |
| 2.   | 15.08.2023                                                                                                  | Independence Day celebration                                                     | NCC                                       | 39                                       |  |  |  |
| 3.   | 29.08.2023                                                                                                  | Onam Celebration 2023                                                            | Fine Arts Club                            | 60                                       |  |  |  |
| 4.   | 14.09.2023                                                                                                  | Cultural Programme – Vinayakar Chathurthi<br>Celebration 2023                    | Fine Arts Club                            | 16                                       |  |  |  |
| 5.   | 11.01.2024                                                                                                  | Kamaraj Grand Festival 2024 – Cultural Competition                               | Fine Arts Club                            | 186                                      |  |  |  |
| 6.   | 12.01.2024<br>13.01.2024                                                                                    | Pongal Festival 2024 – Cultural Programme                                        | Fine Arts Club                            | 600                                      |  |  |  |
| 7.   | 31.01.2024                                                                                                  | Guest Lecture on "National Startup Day Celebration"                              | IIC & EDC                                 | 33                                       |  |  |  |
| 8.   | 09.02.2024                                                                                                  | Cultural Programme (Tech-O-Fest 2024)                                            | Fine Arts Club                            | 300                                      |  |  |  |
| 9.   | 28.02.2024                                                                                                  | National Science Day – Celebration on "Sir<br>C.V. Raman's Discovery"            | Physics Department                        | 116                                      |  |  |  |
| 10.  | 02.03.2024                                                                                                  | Celebration of World Water Day – Paper<br>Presentation                           | ECO Club and<br>Chemistry                 | 44                                       |  |  |  |
| 11.  | 08.03.2024                                                                                                  | International Women's Day Celebration                                            | Women's Cell                              | 98                                       |  |  |  |
| 12.  | 12.03.2024                                                                                                  | World Consumer Rights Day Celebration                                            | Standards Club                            | 85                                       |  |  |  |
| 13.  | 16.03.2024                                                                                                  | World Earth Day Celebration                                                      | Chemistry Department                      | 50                                       |  |  |  |
| 14.  | 16.03.2024                                                                                                  | World Mother language Day - Competition<br>Guest Lecture on<br>தென்னரில்லா தமிழ் | Physics and Tamil<br>Mandram              | 104                                      |  |  |  |
| 15.  | 23.05.2024                                                                                                  | Cultural Programme – FUNTURA 2024                                                | Fine Arts Club                            | 44                                       |  |  |  |
| 16.  | 24.06.2024                                                                                                  | International Yoga Day Celebration                                               | NCC                                       | 140                                      |  |  |  |