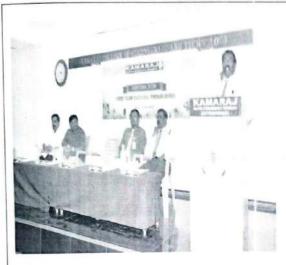

# Date: 15/07/2023

# KAMARAJAR'S 121<sup>ST</sup> BIRTHDAY CELEBRATION

Venue : V.N.R.T Gurusamy Nadar-Rajammal Memorial Conference Hall (Canteen Block, I Floor)

Time : 12 Noon to 1 p.m

#### AGENDA

: Tamil Thai Vazhthu

Prayer

Welcome Address

Felicitation

: Dr. S. SENTHIL., Principal

: Shri. S. A. S. Muralitharan, M.BA, President Kamaraj College of Engineering & Technology, Managing Board

Address by Student Prize distribution Vote of Thanks

: Shri. S. A. S. Muralitharan, M.BA, : Dr. S. Luna Eunice, AP/Chemistry

National Anthem

S.P.G.C. Nagar, K.Vellakulam – 825 701 (Near VIRUDHUNAGAR).