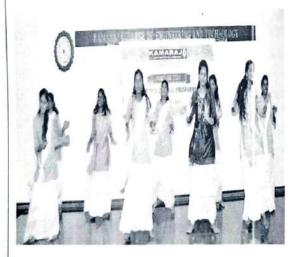

#### FINE ARTS CLUB KAMARAJAR BIRTHDAY CELEBRATIONS 2023 EVENT – SHORT FILM MAKING

## THEME: THOUGHTS OF MODERN SOCIETY

DATE:28.06.2023

| S.No. | Roll No.   | Name                    | Year/Branch | Signature     |
|-------|------------|-------------------------|-------------|---------------|
| fi.   | 220AD 042  | A.VIJAY CHIDAMBARANATHA | n Ads       | <b>9</b> -6 7 |
| 2.    |            | V. HAREN GURU           | ARS         | guas.         |
| 2.    |            | KAYEN S                 | APS         | S. Kaltin     |
| C4.   |            | R. JAI AKASH            | ADS         | R.T.L         |
| 5.    |            | GT. BOOPALAN            | ADS         | In D. Bragal  |
| 6.    |            | S. KAVIN                | ADS         | J. Kallin     |
| 7.    | 1          | R. KARAN                | ADS         | paran.        |
| 8.    |            | S. HARI HARA SUNDHARM   | ADS         | SCP           |
| Fq.   | 22-112-008 |                         | ADS         | Jey-          |
| 10.   | 22UAD027   | Kes-Akshaya             | ADS         | disa          |
| 110.  | 22020049   |                         | Aps         | Aniya Phatin  |
| 12.   | 2200505    | 6()                     | CSE         | John .        |
| Les   | 2200.300   | 0                       |             |               |
|       |            |                         |             |               |
|       |            |                         |             |               |
|       |            |                         |             |               |
|       |            |                         |             |               |
|       |            |                         |             |               |
|       |            |                         |             |               |
|       |            |                         |             |               |
|       |            |                         |             |               |
|       |            |                         | Luy         |               |