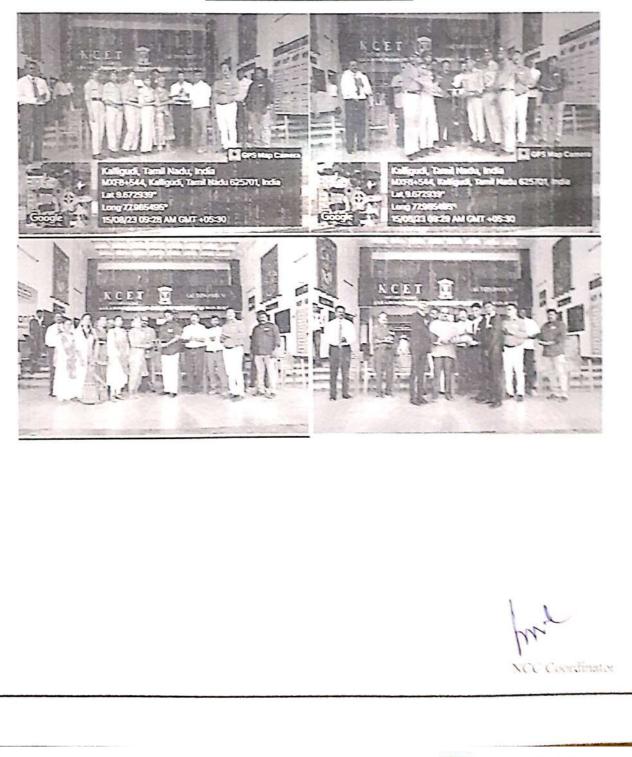

# Date: 15/07/2023

# KAMARAJAR'S 121<sup>ST</sup> BIRTHDAY CELEBRATION

Venue : V.N.R.T Gurusamy Nadar-Rajammal Memorial Conference Hall (Canteen Block, I Floor)

Time : 12 Noon to 1 p.m

#### AGENDA

: Tamil Thai Vazhthu

Prayer

Welcome Address

Felicitation

: Dr. S. SENTHIL., Principal

: Shri. S. A. S. Muralitharan, M.BA, President Kamaraj College of Engineering & Technology, Managing Board

Address by Student Prize distribution Vote of Thanks

: Shri. S. A. S. Muralitharan, M.BA, : Dr. S. Luna Eunice, AP/Chemistry

National Anthem

S.P.G.C. Nagar, K.Vellakulam – 825 701 (Near VIRUDHUNAGAR).