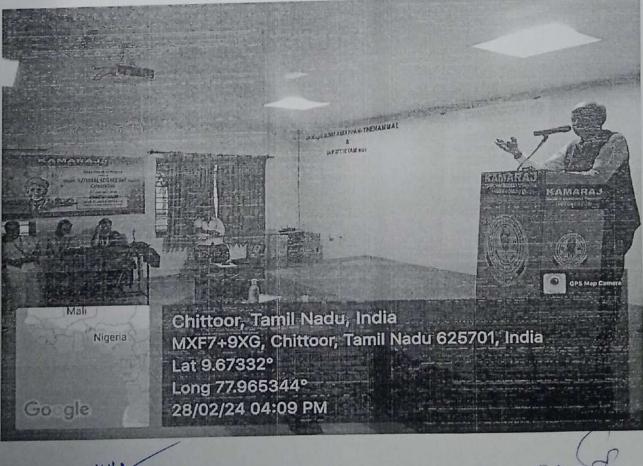

# KAMARAJAR'S 121<sup>ST</sup> BIRTHDAY CELEBRATION

Venue : V.N.R.T Gurusamy Nadar-Rajammal Memorial Conference Hall (Canteen Block, I Floor)

Time : 12 Noon to 1 p.m

#### AGENDA

: Tamil Thai Vazhthu

Prayer

Welcome Address

Felicitation

: Dr. S. SENTHIL., Principal

: Shri. S. A. S. Muralitharan, M.BA, President Kamaraj College of Engineering & Technology, Managing Board

Address by Student Prize distribution Vote of Thanks

: Shri. S. A. S. Muralitharan, M.BA, : Dr. S. Luna Eunice, AP/Chemistry

National Anthem

S.P.G.C. Nagar, K.Vellakulam – 825 701 (Near VIRUDHUNAGAR).