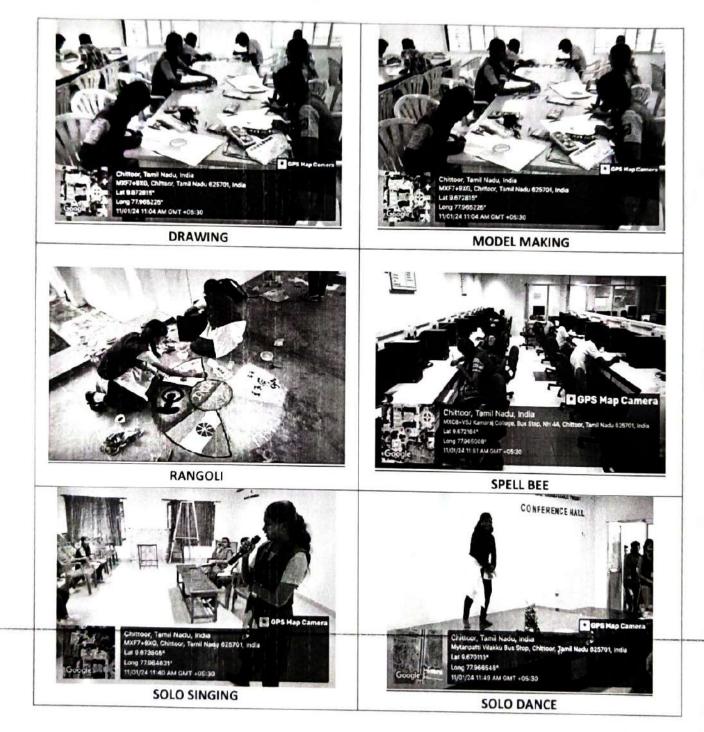

|
| 8    | Best from<br>Waste                    | 1.00-<br>2.00pm           | Library                                | Dr. Muthselvi<br>Dr. T. Pratiba                          | Sivaranjani. R<br>Mareumbei. S          |
| 9    | Fun<br>Games                          | 1.30 pm                   | Class rooms<br>(A1, A 2)               | Dr.P.GaneshPrabhu<br>Mr.K.MSathish Kumar                 | NCC & NSS                               |

PRIZE DISTRIBUTION - AKASH - 22UAD044

· P. NAVEENJEYAM-22UCS12C

U

Fine Arts Club Coordinator

Princpal



(An Autonomous Institution - AFFILIATED TO ANNA UNIVERSITY, CHENNAI) S.P.G.Childambara Nadar - C.Nagammal Campus S.P.G.C. Nagar, K.Vellakulam - 625 701 (Near VIRUDHUNAGAR).

## FINE ARTS CLUB KAMARAJ GRAND FESTIVAL – KGF 2024 Date: 12.01.2024



Page 2 KAMARAJ GRAND FESTIVAL – KGF 2024



1a Fine Arts Club Coordinator Dr. S. Luna Eunice



(An Autonomous Institution - AFFILIATED TO ANNA UNIVERSITY, CHENNAI) S.P.G.Childambara Nadar - C.Nagammal Campus S.P.G.C. Nagar, K.Vellakulam - 625 701 (Near VIRUDHUNAGAR).

### **EVENT REPORT**

| SI. No | Details of the Event                                                                                                                                                                        |                                             |  |  |  |
|--------|---------------------------------------------------------------------------------------------------------------------------------------------------------------------------------------------|---------------------------------------------|--|-