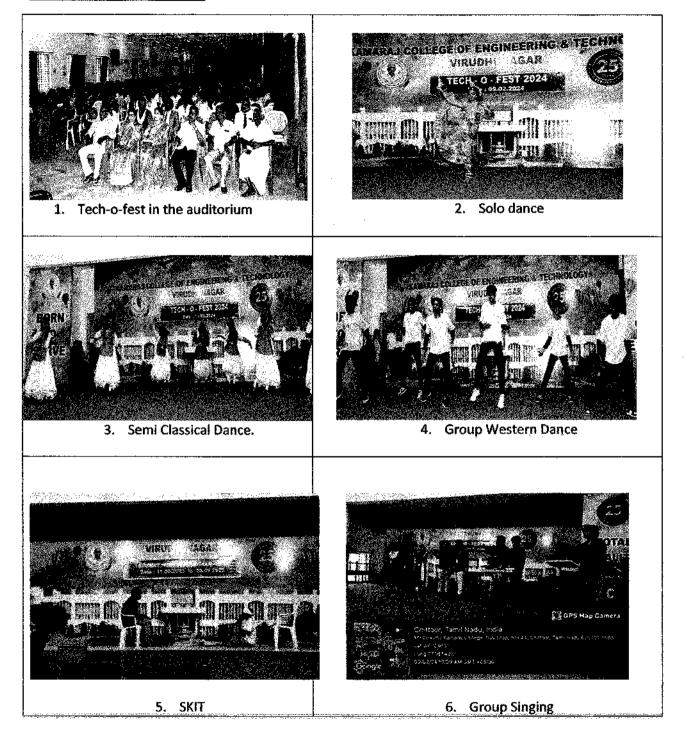

|            |             |             |
| 10          |    | · · ·                                 |            |             | · · · · · · |
| 10          | ,  |                                       | <u> </u>   |             |             |
|             |    |                                       | 1          |             |             |

Event Co-ordinators

Fine Arts club Co-ordinators





(An Autonomous Institution - AFFILIATED FO ANNA DAVERSULE CHENNAL) S.P.G.Chidombara Nadar - C.Nagammal Campus S.P.G.C. Nagar, K.Vetakulam - 825 701 (Near VIRUDHUNAGAR).

# TECH-O-FEST 2024

## **OFF STAGE EVENTS**

#### Date: 10.09.2023 - 08.02.2024

ţ



#### **OFF STAGE EVENTS**

#### Date: 10.09.2023 - 08.02.2024



#### **ON STAGE EVENTS**

#### Date: 09-02-2024



# Valedictory & Prize Distribution

#### Date: 09-02-2024



Fine Arts Club Coordinator





(An Autonomous Institution - AFFILIATED TO ANNA UNIVERSITY, CHENNAI) B.P.G.Childambara Nedar - G.Nagammal Campus S.P.G.C. Nagar, K.Vellakulam - 625 701 (Near VIRUDHUNAGAR).

#### EVENT REPORT

| I. No | Details of the Event                                                                                                                                                                        |                                                                                                          |  |
|-------|---------------------------------------------------------------------------------------------------------------------------------------------------------------------------------------------|---