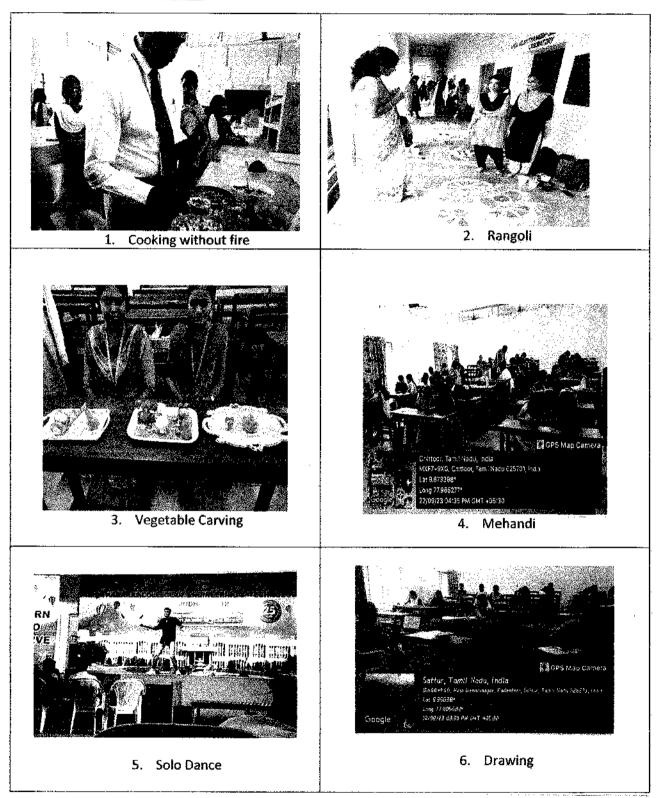

# FINE ARTS CLUB KAMARAJAR BIRTHDAY CELEBRATION 2023

DATE: 23.06.2023,24.06.2023 & 15.07.2023

1. SLOGAN WRITING

2. PHOTO COLLECTION

4.DRAWING

Chittoor, Tamil Nadu, India Kamaraj College Bus Stop, NH 44, Chittoor, Tamil Nadu 625701, India Lat 9.673466\* Long 77.96602\* 26/06/23 03:58 PM GMT +05:30

3. MIME SHOW

Fine Arts Club Coordinator Dr. S. Luna Eunice

(An Autonomous Institution - AFFILIATED TO ANNA UNIVERSITY, CHENNAI) S.P.G.Chidambara Nadar - C.Nagammal Campus

S.P.G.C. Nagar, K.Vellakulam - 625 701 (Near VIRUDHUNAGAR).