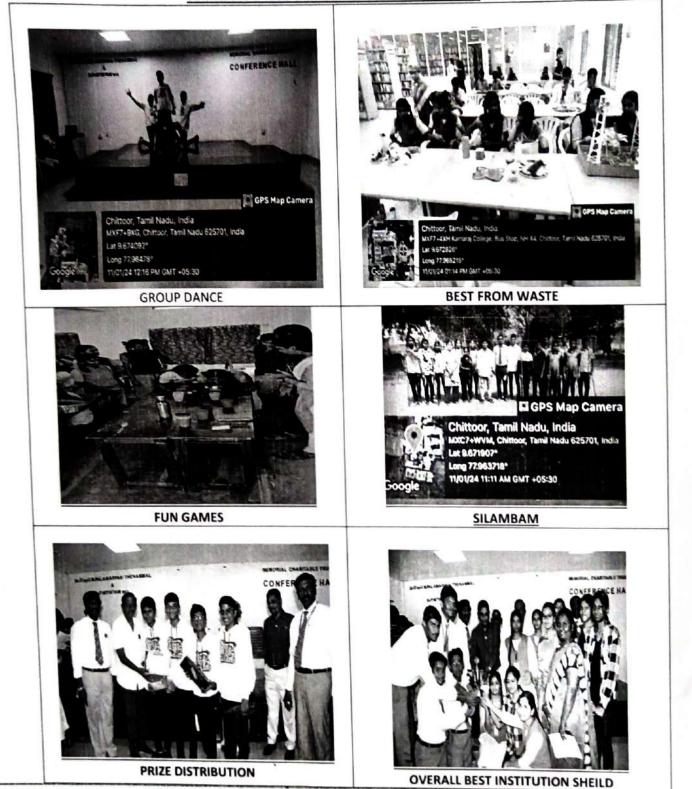

| 1.00-<br>2.00pm           | Library                                | Dr. Muthselvi<br>Dr. T. Pratiba                          | Sivaranjani. R<br>Mareumbei. S          |
| 9    | Fun<br>Games                          | 1.30 pm                   | Class rooms<br>(A1, A 2)               | Dr.P.GaneshPrabhu<br>Mr.K.MSathish Kumar                 | NCC & NSS                               |

PRIZE DISTRIBUTION - AKASH - 22UAD044

· P. NAVEENJEYAM-22UCS12C

U

Fine Arts Club Coordinator

Princpal



(An Autonomous Institution - AFFILIATED TO ANNA UNIVERSITY, CHENNAI) S.P.G.Childambara Nadar - C.Nagammal Campus S.P.G.C. Nagar, K.Vellakulam - 625 701 (Near VIRUDHUNAGAR).

## FINE ARTS CLUB KAMARAJ GRAND FESTIVAL – KGF 2024 Date: 12.01.2024



Page 2 KAMARAJ GRAND FESTIVAL – KGF 2024



1a Fine Arts Club Coordinator Dr. S. Luna Eunice



(An Autonomous Institution - AFFILIATED TO ANNA UNIVERSITY, CHENNAI) S.P.G.Childambara Nadar - C.Nagammal Campus S.P.G.C. Nagar, K.Vellakulam - 625 701 (Near VIRUDHUNAGAR).

### **EVENT REPORT**

| SI. No | Details of the Event                                                                                                                                                                        |                                             |  |  |  |
|--------|---------------------------------------------------------------------------------------------------------------------------------------------------------------------------------------------|---------------------------------------------|--|--|--|
| 1      | Department