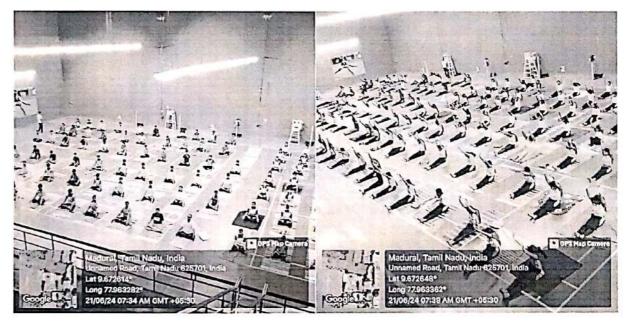

(An Autonomous Institution - AFFILIATED TO ANNA UNIVERSITY, CHENNAI) S.P.G.Chidambara Nadar - C.Nagammal Campus S.P.G.C. Nagar, K.Vellakulam – 625 701 (Near VIRUDHUNAGAR).

|      |                                                                                                             | ANNUAL REPORT                                                                    |                                           |                                          |  |  |  |
|------|-------------------------------------------------------------------------------------------------------------|----------------------------------------------------------------------------------|-------------------------------------------|------------------------------------------|--|--|--|
|      |                                                                                                             | 2023 - 2024                                                                      |                                           |                                          |  |  |  |
| 7.1  | 7.1.11Institution celebrates/ organizes national and international commemorative days, events and Festivals |                                                                                  |                                           |                                          |  |  |  |
| S.No | Date                                                                                                        | Name of the Programme                                                            | Conducted by College/<br>Department/ club | Number of<br>Members<br>participate<br>d |  |  |  |
| 1.   | 15.07.2023                                                                                                  | Cultural Programme - Kamarajar 121st<br>Birthday Celebration - 2023              | Fine Arts Club                            | 80                                       |  |  |  |
| 2.   | 15.08.2023                                                                                                  | Independence Day celebration                                                     | NCC                                       | 39                                       |  |  |  |
| 3.   | 29.08.2023                                                                                                  | Onam Celebration 2023                                                            | Fine Arts Club                            | 60                                       |  |  |  |
| 4.   | 14.09.2023                                                                                                  | Cultural Programme – Vinayakar Chathurthi<br>Celebration 2023                    | Fine Arts Club                            | 16                                       |  |  |  |
| 5.   | 11.01.2024                                                                                                  | Kamaraj Grand Festival 2024 – Cultural Competition                               | Fine Arts Club                            | 186                                      |  |  |  |
| 6.   | 12.01.2024<br>13.01.2024                                                                                    | Pongal Festival 2024 – Cultural Programme                                        | Fine Arts Club                            | 600                                      |  |  |  |
| 7.   | 31.01.2024                                                                                                  | Guest Lecture on "National Startup Day Celebration"                              | IIC & EDC                                 | 33                                       |  |  |  |
| 8.   | 09.02.2024                                                                                                  | Cultural Programme (Tech-O-Fest 2024)                                            | Fine Arts Club                            | 300                                      |  |  |  |
| 9.   | 28.02.2024                                                                                                  | National Science Day – Celebration on "Sir<br>C.V. Raman's Discovery"            | Physics Department                        | 116                                      |  |  |  |
| 10.  | 02.03.2024                                                                                                  | Celebration of World Water Day – Paper<br>Presentation                           | ECO Club and<br>Chemistry                 | 44                                       |  |  |  |
| 11.  | 08.03.2024                                                                                                  | International Women's Day Celebration                                            | Women's Cell                              | 98                                       |  |  |  |
| 12.  | 12.03.2024                                                                                                  | World Consumer Rights Day Celebration                                            | Standards Club                            | 85                                       |  |  |  |
| 13.  | 16.03.2024                                                                                                  | World Earth Day Celebration                                                      | Chemistry Department                      | 50                                       |  |  |  |
| 14.  | 16.03.2024                                                                                                  | World Mother language Day - Competition<br>Guest Lecture on<br>தென்னரில்லா தமிழ் | Physics and Tamil<br>Mandram              | 104                                      |  |  |  |
| 15.  | 23.05.2024                                                                                                  | Cultural Programme – FUNTURA 2024                                                | Fine Arts Club                            | 44                                       |  |  |  |
| 16.  | 24.06.2024                                                                                                  | International Yoga Day Celebration                                               | NCC                                       | 140                                      |  |  |  |