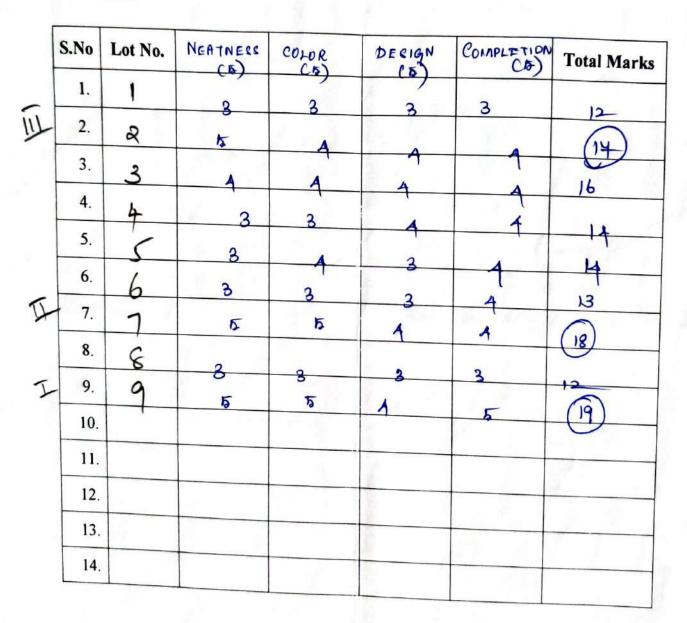

2IVBTO21  | N-BT        | C . P02)2. |
|      | THANUSHIYA . S                  | 21005091  | in-cse      | alt.       |
| 2 1  | KRISHNAHARNI · P                | 21003017  | II- CSE     | Kuf.       |
|      | 5. BANUCOBIKCHA.M               | 21005101  | III - CSE   | MRaf       |
|      | 6. MARYSELTA.J                  | QUUCSDAS  | TT - (38    | Find       |
|      | 7. SREEDHARSHINI K              | 230AD032  | I - ADS     | 030        |
| 21   | 8. REERTHANA J                  | 23UAD042  | I- ADS      | 丁·理。       |

Coordinators Fine Arts club



S.P.G.C. Nagar, K.Vellakulam – 625 701 (Near VIRUDHUNAGAR).

## **PONGAL FESTIVAL - 2024**

## **ORGANIZED BY FINE ARTS CLUB**

## RANGOLI- SCORE SHEET

Date: 12.01.2024

Venue: Main Portico Theme: Festival

Time: 02.30 pm - 03.30 noon



MILLE JK. Muli

Event Coordinators 1.Mrs. R.Amuthalakshmi 2.Mrs. Muthus

Limal

Dr. S.Luna Eunice Coordinator/Fine arts club



S.P.G.Childambara Nadar - C.Nagammal Campus S.P.G.C. Nagar, K.Vellakulam - 625 701 (Near VIRUDHUNAGAR).

## **FINE ARTS CLUB** PONGAL CELEBRATIONS 2024

Date: 13.01.2024





mas

Fine Arts Club Coordinator Dr. S. Luna Eunice



S.P.G.Chidambara Nadar - C.Nagermal Compus S.P.G.C. Nagar, K.Vellakulam - 625 701 (Near VIRUDHUNAGAR).

## PONGAL CELBRATIONS 2024 Date: 12.01.2024 & 13.01.2024

| S.<br>No | Roll No.                                           | Name                         | Year/Branch | Event      | Position |
|----------|----------------------------------------------------|------------------------------|-------------|------------|----------|
| 1