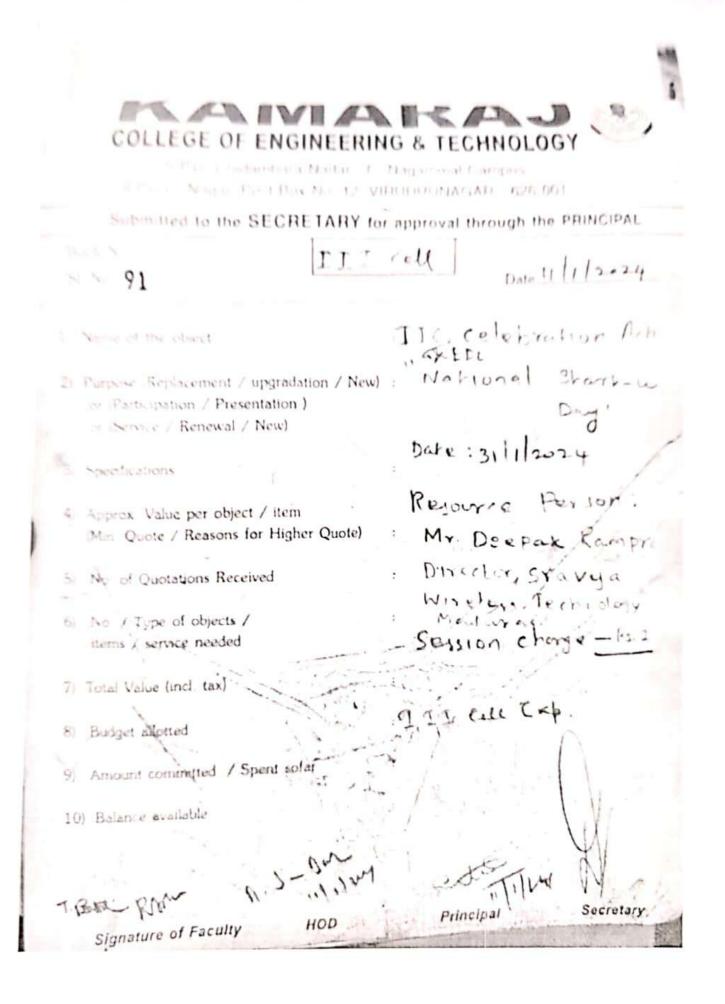

EGE UP ENGINEERING & (Accredited by National Board of Accreditation, New Delhi) S.P.G. Chidambara Nadar - C. Nagammal Campus, S.P.G.C. Nagar, Post Box No. 12, VIRUDHUNAGAR - 626 001. Submitted to the SECRETARY for approval through the PRINCIPAL FINE ARTS CLUB Date 03,06,23 Book No. SL. No. 22 Kamarajar Birthday-2023 Approval may Please be granted for Prize Winners og Karnavajar Birthday Celebrations - 2023 I Prize -12 I Prize - 12 III Prize - 12 Limas (Fine Arts Club Coordinator Endowment Experim