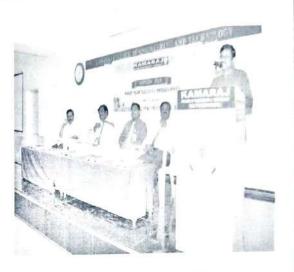

# Date: 15/07/2023

# KAMARAJAR'S 121<sup>ST</sup> BIRTHDAY CELEBRATION

Venue : V.N.R.T Gurusamy Nadar-Rajammal Memorial Conference Hall (Canteen Block, I Floor)

Time : 12 Noon to 1 p.m

#### AGENDA

: Tamil Thai Vazhthu

Prayer

Welcome Address

Felicitation

: Dr. S. SENTHIL., Principal

: Shri. S. A. S. Muralitharan, M.BA, President Kamaraj College of Engineering & Technology, Managing Board

Address by Student Prize distribution Vote of Thanks

: Shri. S. A. S. Muralitharan, M.BA, : Dr. S. Luna Eunice, AP/Chemistry

National Anthem

S.P.G.C. Nagar, K.Vellakulam – 825 701 (Near VIRUDHUNAGAR).