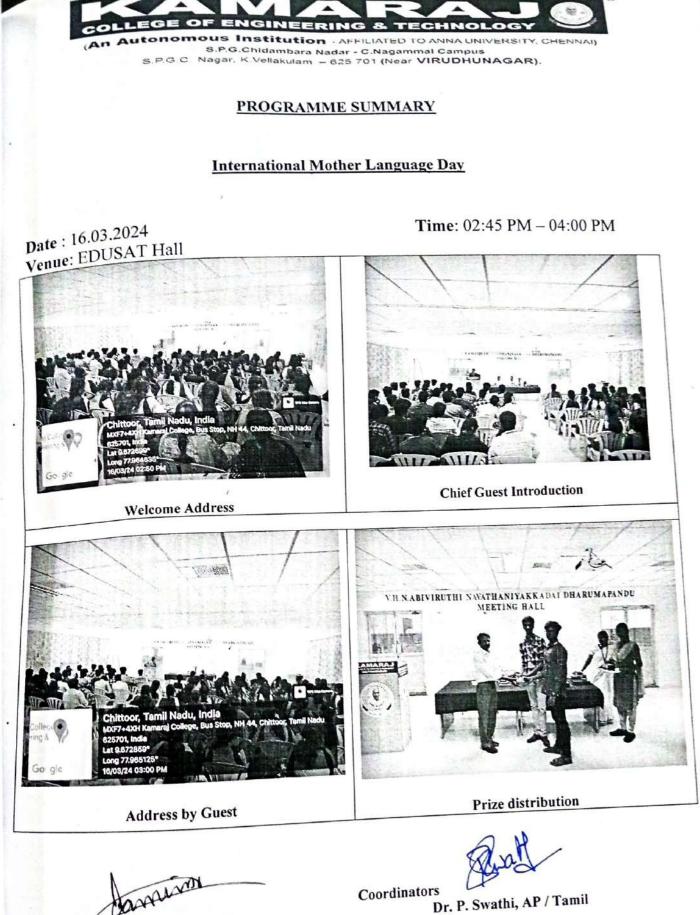

(An Autonomous Institution - AFFILIATED TO ANNA UNIVERSITY, CHENNAI) S.P.G.Chidambara Nadar - C.Nagammal Campus S.P.G.C. Nagar, K.Vellakulam – 625 701 (Near VIRUDHUNAGAR).

|      |                                                                                                             | ANNUAL REPORT                                                                    |                                           |                                          |  |  |  |
|------|-------------------------------------------------------------------------------------------------------------|----------------------------------------------------------------------------------|-------------------------------------------|------------------------------------------|--|--|--|
|      |                                                                                                             | 2023 - 2024                                                                      |                                           |                                          |  |  |  |
| 7.1  | 7.1.11Institution celebrates/ organizes national and international commemorative days, events and Festivals |                                                                                  |                                           |                                          |  |  |  |
| S.No | Date                                                                                                        | Name of the Programme                                                            | Conducted by College/<br>Department/ club | Number of<br>Members<br>participate<br>d |  |  |  |
| 1.   | 15.07.2023                                                                                                  | Cultural Programme - Kamarajar 121st<br>Birthday Celebration - 2023              | Fine Arts Club                            | 80                                       |  |  |  |
| 2.   | 15.08.2023                                                                                                  | Independence Day celebration                                                     | NCC                                       | 39                                       |  |  |  |
| 3.   | 29.08.2023                                                                                                  | Onam Celebration 2023                                                            | Fine Arts Club                            | 60                                       |  |  |  |
| 4.   | 14.09.2023                                                                                                  | Cultural Programme – Vinayakar Chathurthi<br>Celebration 2023                    | Fine Arts Club                            | 16                                       |  |  |  |
| 5.   | 11.01.2024                                                                                                  | Kamaraj Grand Festival 2024 – Cultural Competition                               | Fine Arts Club                            | 186                                      |  |  |  |
| 6.   | 12.01.2024<br>13.01.2024                                                                                    | Pongal Festival 2024 – Cultural Programme                                        | Fine Arts Club                            | 600                                      |  |  |  |
| 7.   | 31.01.2024                                                                                                  | Guest Lecture on "National Startup Day Celebration"                              | IIC & EDC                                 | 33                                       |  |  |  |
| 8.   | 09.02.2024                                                                                                  | Cultural Programme (Tech-O-Fest 2024)                                            | Fine Arts Club                            | 300                                      |  |  |  |
| 9.   | 28.02.2024                                                                                                  | National Science Day – Celebration on "Sir<br>C.V. Raman's Discovery"            | Physics Department                        | 116                                      |  |  |  |
| 10.  | 02.03.2024                                                                                                  | Celebration of World Water Day – Paper<br>Presentation                           | ECO Club and<br>Chemistry                 | 44                                       |  |  |  |
| 11.  | 08.03.2024                                                                                                  | International Women's Day Celebration                                            | Women's Cell                              | 98                                       |  |  |  |
| 12.  | 12.03.2024                                                                                                  | World Consumer Rights Day Celebration                                            | Standards Club                            | 85                                       |  |  |  |
| 13.  | 16.03.2024                                                                                                  | World Earth Day Celebration                                                      | Chemistry Department                      | 50                                       |  |  |  |
| 14.  | 16.03.2024                                                                                                  | World Mother language Day - Competition<br>Guest Lecture on<br>தென்னரில்லா தமிழ் | Physics and Tamil<br>Mandram              | 104                                      |  |  |  |
| 15.  | 23.05.2024                                                                                                  | Cultural Programme – FUNTURA 2024                                                | Fine Arts Club                            | 44                                       |  |  |  |
| 16.  | 24.06.2024                                                                                                  | International Yoga Day Celebration                                               | NCC                                       | 140                                      |  |  |  |