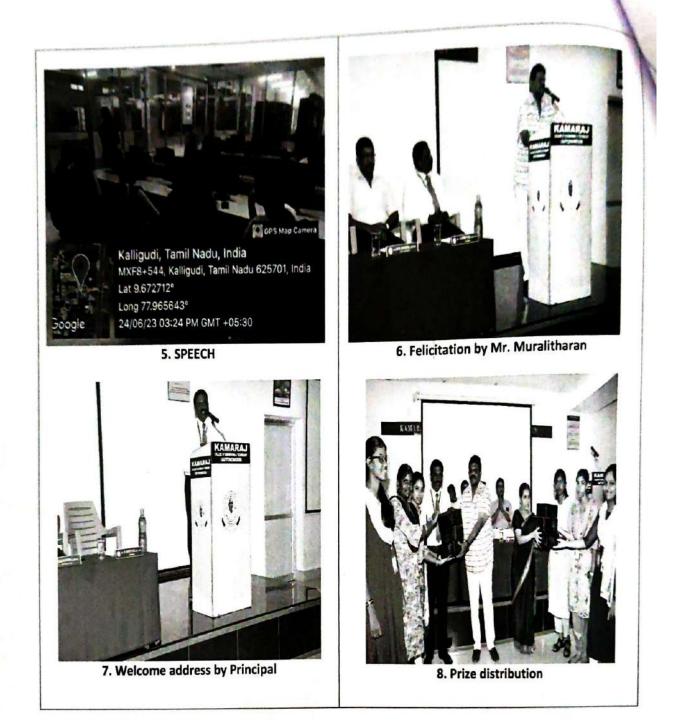

# KAMARAJAR'S 121<sup>ST</sup> BIRTHDAY CELEBRATION

Venue : V.N.R.T Gurusamy Nadar-Rajammal Memorial Conference Hall (Canteen Block, I Floor)

Time : 12 Noon to 1 p.m

#### AGENDA

: Tamil Thai Vazhthu

Prayer

Welcome Address

Felicitation

: Dr. S. SENTHIL., Principal

: Shri. S. A. S. Muralitharan, M.BA, President Kamaraj College of Engineering & Technology, Managing Board

Address by Student Prize distribution Vote of Thanks

: Shri. S. A. S. Muralitharan, M.BA, : Dr. S. Luna Eunice, AP/Chemistry

National Anthem

S.P.G.C. Nagar, K.Vellakulam – 825 701 (Near VIRUDHUNAGAR).