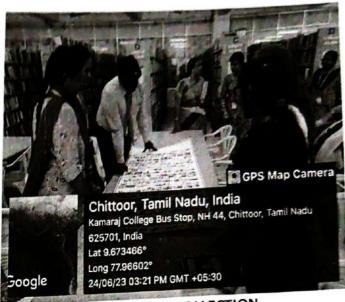

# FINE ARTS CLUB KAMARAJAR BIRTHDAY CELEBRATION 2023

DATE: 23.06.2023,24.06.2023 & 15.07.2023

1. SLOGAN WRITING

2. PHOTO COLLECTION

4.DRAWING

Chittoor, Tamil Nadu, India Kamaraj College Bus Stop, NH 44, Chittoor, Tamil Nadu 625701, India Lat 9.673466\* Long 77.96602\* 26/06/23 03:58 PM GMT +05:30