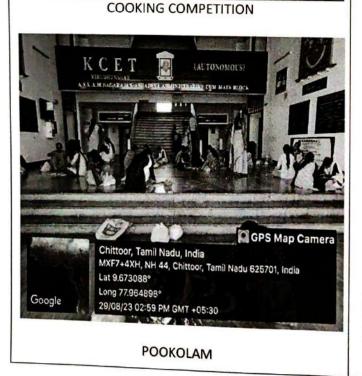

| III - 77          | *              |
| 17   |                     | 11.1.1.1. | 1 10 11 ST        | 01 .12 .1      |
| 18   | i di Maria          | 101-11-1  | Nº Lite           | ASIR IL.       |
| 10   |                     | 22.00     | a will            |                |
| 19   |                     |           | the second second | and the second |
| 15   |                     | 1000      | Contrada de la    | ·              |
| 20   |                     |           |                   |                |
|      |                     | 1000      |                   |                |

FINE ARTS CLUB COORDINATOR

+11



S.P.G.C. Nagar, K.Vellakulam – 625 701 (Near VIRUDHUNAGAR).

# **FINE ARTS CLUB ONAM CELEBRATION 2023**

DATE: 29.08.2023



Shot on OnePlus

COOKING COMPETITION





POOKOLAM

Fine Arts Club Coordinator Dr. S. Luna Eunice



#### FINE ARTS CLUB ONAM CELEBRATION 2023 REPORT

#### Date: 29.08.2023 Participants – II, III & IV Year students

In commemoration of the Indian annual festival 'ONAM 2023', the Fine Arts Club of our college conducted Cooking competition on the topic Kerala style food and Pookolam events for both boys and girls on 29<sup>th</sup> of August 2023 at our college premises. Students participated with great interest.

In cooking competition students prepared various dishes like different payasam, dishes using tapioca, dishes with jack fruit, katanchaya, halwa etc., All the participants were motivated and appreciated for their involvement.

Pookolam competition was conducted in the afternoon. Students participated in groups (2 studen