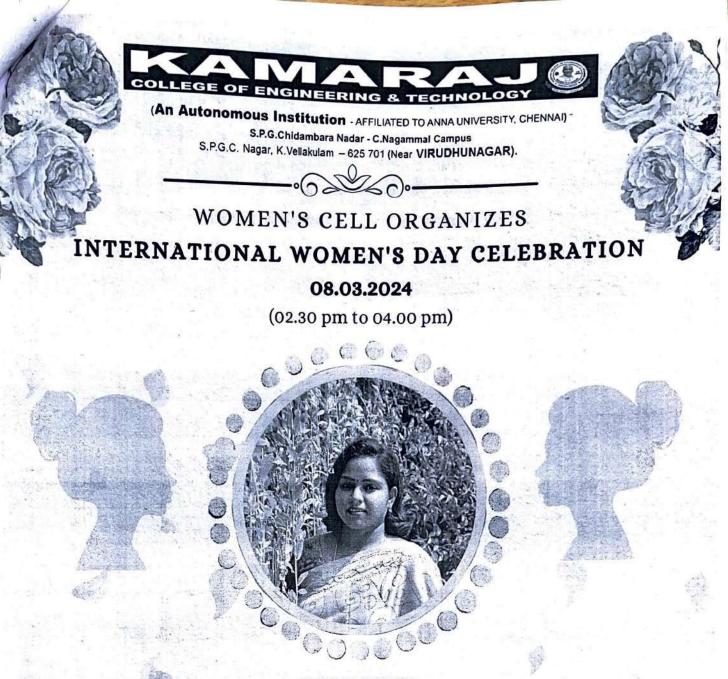

(An Autonomous Institution - AFFILIATED TO ANNA UNIVERSITY, CHENNAI) S.P.G.Chidambara Nadar - C.Nagammal Campus S.P.G.C. Nagar, K.Vellakulam – 625 701 (Near VIRUDHUNAGAR).

|      |                                                                                                             | ANNUAL REPORT                                                                    |                                           |                                          |  |  |  |
|------|-------------------------------------------------------------------------------------------------------------|----------------------------------------------------------------------------------|-------------------------------------------|------------------------------------------|--|--|--|
|      |                                                                                                             | 2023 - 2024                                                                      |                                           |                                          |  |  |  |
| 7.1  | 7.1.11Institution celebrates/ organizes national and international commemorative days, events and Festivals |                                                                                  |                                           |                                          |  |  |  |
| S.No | Date                                                                                                        | Name of the Programme                                                            | Conducted by College/<br>Department/ club | Number of<br>Members<br>participate<br>d |  |  |  |
| 1.   | 15.07.2023                                                                                                  | Cultural Programme - Kamarajar 121st<br>Birthday Celebration - 2023              | Fine Arts Club                            | 80                                       |  |  |  |
| 2.   | 15.08.2023                                                                                                  | Independence Day celebration                                                     | NCC                                       | 39                                       |  |  |  |
| 3.   | 29.08.2023                                                                                                  | Onam Celebration 2023                                                            | Fine Arts Club                            | 60                                       |  |  |  |
| 4.   | 14.09.2023                                                                                                  | Cultural Programme – Vinayakar Chathurthi<br>Celebration 2023                    | Fine Arts Club                            | 16                                       |  |  |  |
| 5.   | 11.01.2024                                                                                                  | Kamaraj Grand Festival 2024 – Cultural Competition                               | Fine Arts Club                            | 186                                      |  |  |  |
| 6.   | 12.01.2024<br>13.01.2024                                                                                    | Pongal Festival 2024 – Cultural Programme                                        | Fine Arts Club                            | 600                                      |  |  |  |
| 7.   | 31.01.2024                                                                                                  | Guest Lecture on "National Startup Day Celebration"                              | IIC & EDC                                 | 33                                       |  |  |  |
| 8.   | 09.02.2024                                                                                                  | Cultural Programme (Tech-O-Fest 2024)                                            | Fine Arts Club                            | 300                                      |  |  |  |
| 9.   | 28.02.2024                                                                                                  | National Science Day – Celebration on "Sir<br>C.V. Raman's Discovery"            | Physics Department                        | 116                                      |  |  |  |
| 10.  | 02.03.2024                                                                                                  | Celebration of World Water Day – Paper<br>Presentation                           | ECO Club and<br>Chemistry                 | 44                                       |  |  |  |
| 11.  | 08.03.2024                                                                                                  | International Women's Day Celebration                                            | Women's Cell                              | 98                                       |  |  |  |
| 12.  | 12.03.2024                                                                                                  | World Consumer Rights Day Celebration                                            | Standards Club                            | 85                                       |  |  |  |
| 13.  | 16.03.2024                                                                                                  | World Earth Day Celebration                                                      | Chemistry Department                      | 50                                       |  |  |  |
| 14.  | 16.03.2024                                                                                                  | World Mother language Day - Competition<br>Guest Lecture on<br>தென்னரில்லா தமிழ் | Physics and Tamil<br>Mandram              | 104                                      |  |  |  |
| 15.  | 23.05.2024                                                                                                  | Cultural Programme – FUNTURA 2024                                                | Fine Arts Club                            | 44                                       |  |  |  |
| 16.  | 24.06.2024                                                                                                  | International Yoga Day Celebration                                               | NCC                                       | 140                                      |  |  |  |