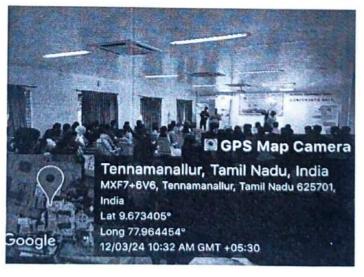

# KAMARAJAR'S 121<sup>ST</sup> BIRTHDAY CELEBRATION

Venue : V.N.R.T Gurusamy Nadar-Rajammal Memorial Conference Hall (Canteen Block, I Floor)

Time : 12 Noon to 1 p.m

#### AGENDA

: Tamil Thai Vazhthu

Prayer

Welcome Address

Felicitation

: Dr. S. SENTHIL., Principal

: Shri. S. A. S. Muralitharan, M.BA, President Kamaraj College of Engineering & Technology, Managing Board

Address by Student Prize distribution Vote of Thanks