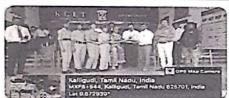

# FINE ARTS CLUB KAMARAJAR BIRTHDAY CELEBRATION 2023

DATE: 23.06.2023,24.06.2023 & 15.07.2023

1. SLOGAN WRITING

2. PHOTO COLLECTION

4.DRAWING

Chittoor, Tamil Nadu, India Kamaraj College Bus Stop, NH 44, Chittoor, Tamil Nadu 625701, India Lat 9.673466\* Long 77.96602\* 26/06/23 03:58 PM GMT +05:30