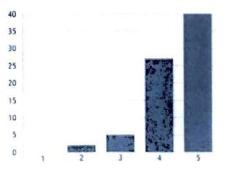

-----------------------------|---------------|
|              |                                |               |
|              |                                |               |

1. Roll Number (in small letter- Ex - 21ume001 )

|           | Latest Responses |
|-----------|------------------|
| 74        | "21uit114"       |
| Responses | *23uec016*       |
|           | *23uec006*       |
|           |                  |

2. The theme of the program was clearly defined by coordinator.



3. Did resource person address the objectives clearly?

4.49 Average Rating



4. The content delivered by the resource person relevant to the topic of guest lecture.



5. Content delivered by resource person, was motivated.



6. The time allotted for the training was sufficient

4.42 Average Rating



7. How was the overall organization of the event?



K. NULLING



(An Autonomous Institution - AFFILIATED TO ANNA UNIVERSITY, CHENNAI)

S.P.G.Chidambara Nadar - C.Nagammal Campus

S.P.G.C. Nagar, K.Vellakulam - 625 701 (Near VIRUDHUNAGAR).

#### **EVENT REPORT**

| SI. No | Details of the Event                                                                                                                                                                        |                                                                                                                                                |  |  |
|--------|---------------------------------------------------------------------------------------------------------------------------------------------------------------------------